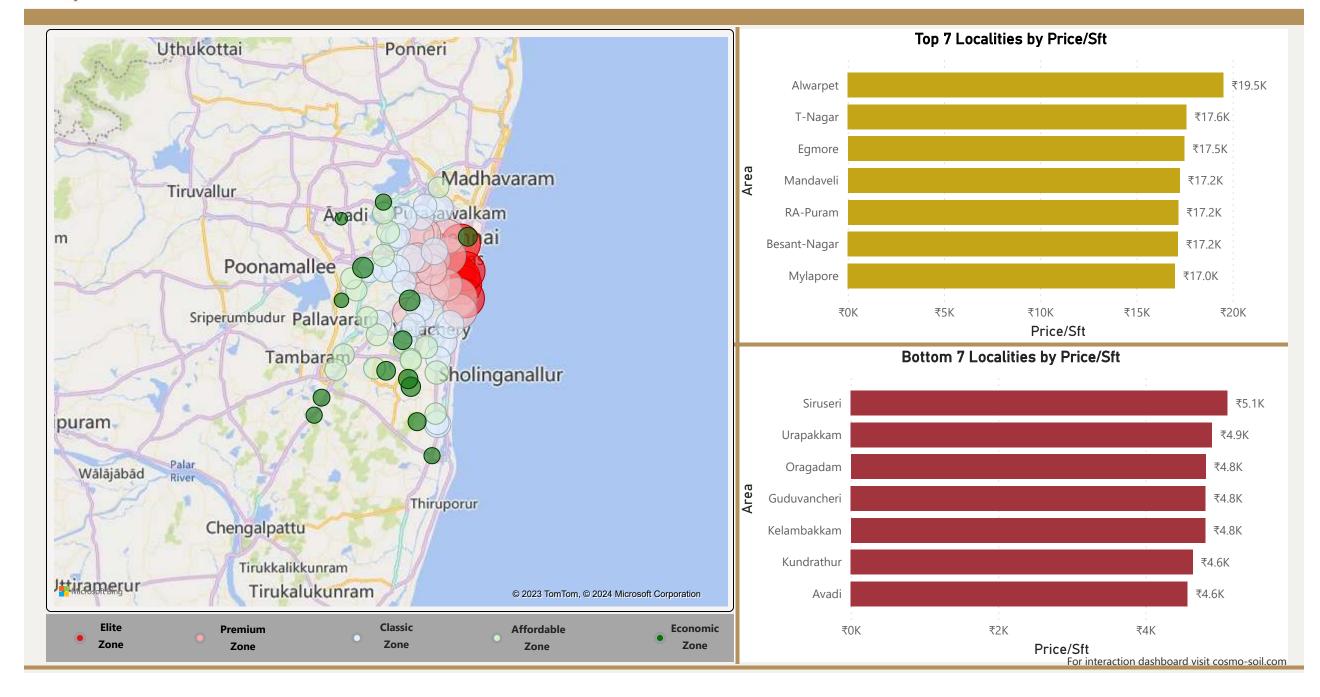

**News Letters** 

Year-Quarter

2021-Q1 ×



Zundal

### Ahmedabad





Vasna

















# Bangalore





• Average Price/Sft in previous quarter:

• Average Price/Sft in current quarter:

• Percentage change Q-o-Q:

# Top 5 localities by Percentage change per Avg Sft

- Cunningham-Road
- JP-Nagar-Phase-1
- Kammanahalli
- Nagavara
- Ramagondanahalli-Whitefield



₹7,872

1.04%

# Bottom 5 localities by percentage change per Avg Sft

Bilekahalli

Doddakallasandra

Domlur

Kogilu

Thambuchetty-Palya



# 199.32 Area Covered (SqKMs)





1.04% % Change (Q-o-Q)

























### Chennai









Chennai









Sector-95

## Gurgaon



• Total localities covered: 105 • Average Price/Sft in previous quarter: ₹8.820 • Average Price/Sft in current quarter: ₹8,964 • Percentage change Q-o-Q: 1.63% Top 5 localities by Percentage change Bottom 5 localities by percentage change per Avg Sft per Avg Sft Faridabad-Gurgaon-Road Dharampur Sector-106 Sector-112 Sector-63A Sector-76 Sector-85 Sector-79

Sector-88A





















Somajiguda

# Hyderabad





Suchitra-Circle

















# Jaipur



• Total localities covered: • Average Price/Sft in previous quarter: ₹5,292 • Average Price/Sft in current quarter:

• Percentage change Q-o-Q:

Top 5 localities by Percentage change per Avg Sft

Ajmer-Road

C-Scheme

**Jhotwara** 

Kalwar-Road

Mansarovar-Extension





₹10.4K

₹10.0K

₹10K

₹3.8K