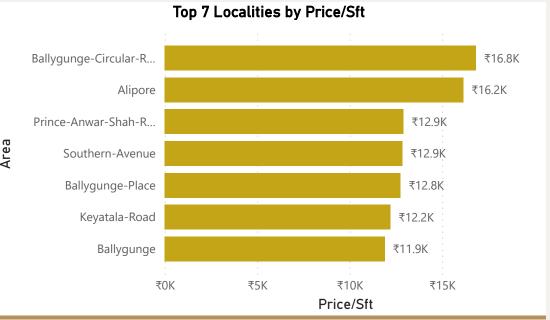

Sft in previous quarter: ₹8.820 • Average Price/Sft in current quarter: ₹8,964 • Percentage change Q-o-Q: 1.63% Top 5 localities by Percentage change Bottom 5 localities by percentage change per Avg Sft per Avg Sft Faridabad-Gurgaon-Road Dharampur Sector-106 Sector-112 Sector-63A Sector-76 Sector-85 Sector-79

Sector-88A





















Somajiguda

# Hyderabad





Suchitra-Circle

















# Jaipur



• Total localities covered: • Average Price/Sft in previous quarter: ₹5,292 • Average Price/Sft in current quarter:

• Percentage change Q-o-Q:

Top 5 localities by Percentage change per Avg Sft

Ajmer-Road

C-Scheme

**Jhotwara** 

Kalwar-Road

Mansarovar-Extension





₹10.4K

₹10.0K

₹10K

₹3.8K

₹3.7K

₹4K

₹3.4K

₹3.4K

₹3.3K



#### **Jaipur**









### Kolkata



















### Mumbai



• Total localities covered: 181 • Average Price/Sft in previous quarter: ₹25.278 • Average Price/Sft in current quarter: ₹25,692 • Percentage change Q-o-Q: 1.64% Top 5 localities by Percentage change Bottom 5 localities by percentage change per Avg Sft per Avg Sft Best-Nagar-Goregaon-West Crompton-Greaves Pali-Hill Jogeshwari-West Ulhasnagar Oshiwara Walkeshwar Pant-Nagar Worli-Sea-Face Versova













#### New-Delhi















### Noida









#### Noida







Noida 2021-Q1





Sopan-Baug-Society

Wadgaon-Budruk

#### Pune





Paud-Road

Wanowrie







**Pune** 2021-Q1