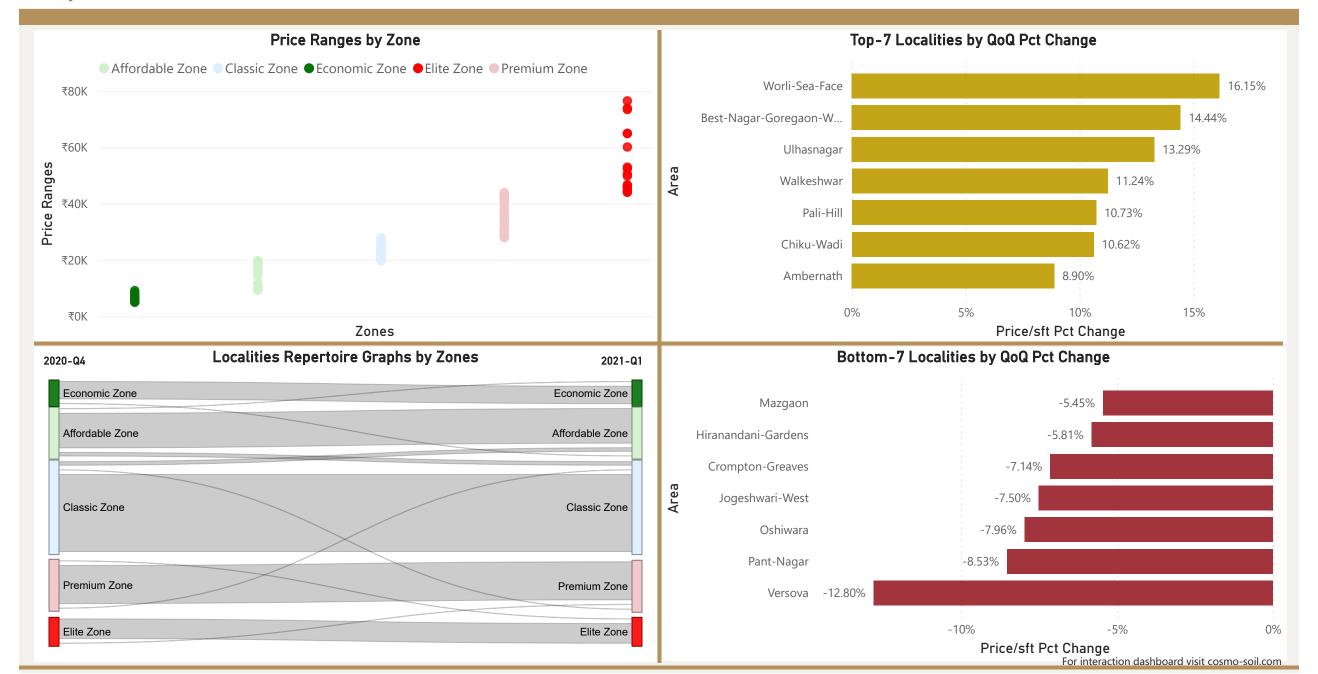

### Mumbai

• Total localities covered: 181 • Average Price/Sft in previous quarter: ₹25.278 • Average Price/Sft in current quarter: ₹25,692 • Percentage change Q-o-Q: 1.64% Top 5 localities by Percentage change Bottom 5 localities by percentage change per Avg Sft per Avg Sft Best-Nagar-Goregaon-West Crompton-Greaves Pali-Hill Jogeshwari-West Ulhasnagar Oshiwara Walkeshwar Pant-Nagar Worli-Sea-Face Versova