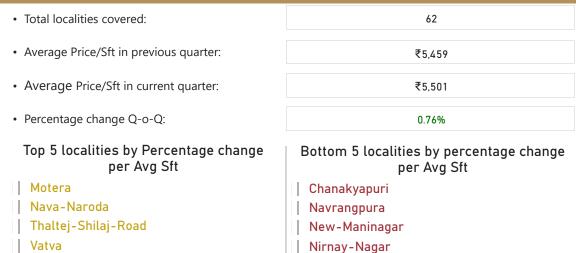

**News Letters** 

Year-Quarter

2021-Q1 ×



Zundal

### Ahmedabad





Vasna

















# Bangalore





• Average Price/Sft in previous quarter:

• Average Price/Sft in current quarter:

• Percentage change Q-o-Q:

# Top 5 localities by Percentage change per Avg Sft

- Cunningham-Road
- JP-Nagar-Phase-1
- Kammanahalli
- Nagavara
- Ramagondanahalli-Whitefield



₹7,872

1.04%

# Bottom 5 localities by percentage change per Avg Sft

Bilekahalli

Doddakallasandra

Domlur

Kogilu

Thambuchetty-Palya



# 199.32 Area Covered (SqKMs)





1.04% % Change (Q-o-Q)

























### Chennai









Chennai









Sector-95

## Gurgaon



• Total localities covered: 105 • Average Price/Sft in previous quarter: ₹8.820 • Average Price/Sft in current quarter: ₹8,964 • Percentage change Q-o-Q: 1.63% Top 5 localities by Percentage change Bottom 5 local