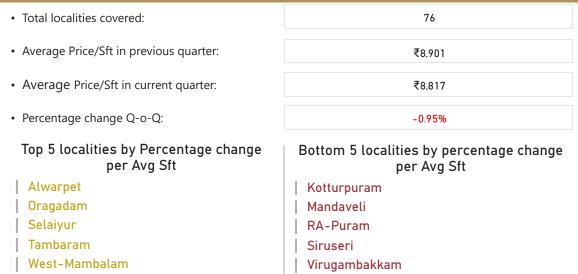

**News Letters** 

Year-Quarter

2021-Q1 ×



Zundal

### Ahmedabad





Vasna

















# Bangalore





• Average Price/Sft in previous quarter:

• Average Price/Sft in current quarter:

• Percentage change Q-o-Q:

# Top 5 localities by Percentage change per Avg Sft

- Cunningham-Road
- JP-Nagar-Phase-1
- Kammanahalli
- Nagavara
- Ramagondanahalli-Whitefield



₹7,872

1.04%

# Bottom 5 localities by percentage change per Avg Sft

Bilekahalli

Doddakallasandra

Domlur

Kogilu

Thambuchetty-Palya



# 199.32 Area Covered (SqKMs)





1.04% % Change (Q-o-Q)

























### Chennai









Chennai









Sector-95

## Gurgaon



• Total localities covered: 105 • Average Price/Sft in previous quarter: ₹8.820 • Average Price/Sft in current quarter: ₹8,964 • Percentage change Q-o-Q: 1.63% Top 5 localities by Percentage change Bottom 5 localities by percentage change per Avg Sft per Avg Sft Faridabad-Gurgaon-Road Dharampur Sector-106 Sector-112 Sector-63A Sector-76 Sector-85 Sector-79

Sector-88A





















Somajiguda

# Hyderabad





Suchitra-Circle

















# Jaipur



• Total localities covered: • Average Price/Sft in previous quarter: ₹5,292 • Average Price/Sft in current quarter:

• Percentage change Q-o-Q:

Top 5 localities by Percentage change per Avg Sft

Ajmer-Road

C-Scheme

**Jhotwara** 

Kalwar-Road

Mansarovar-Extension





₹10.4K

₹10.0K