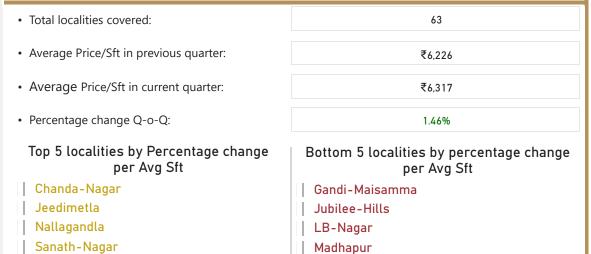

Cunningham-Road
- JP-Nagar-Phase-1
- Kammanahalli
- Nagavara
- Ramagondanahalli-Whitefield



₹7,872

1.04%

# Bottom 5 localities by percentage change per Avg Sft

Bilekahalli

Doddakallasandra

Domlur

Kogilu

Thambuchetty-Palya



# 199.32 Area Covered (SqKMs)





1.04% % Change (Q-o-Q)

























### Chennai









Chennai









Sector-95

## Gurgaon



• Total localities covered: 105 • Average Price/Sft in previous quarter: ₹8.820 • Average Price/Sft in current quarter: ₹8,964 • Percentage change Q-o-Q: 1.63% Top 5 localities by Percentage change Bottom 5 localities by percentage change per Avg Sft per Avg Sft Faridabad-Gurgaon-Road Dharampur Sector-106 Sector-112 Sector-63A Sector-76 Sector-85 Sector-79

Sector-88A





















Somajiguda

# Hyderabad





Suchitra-Circle

















# Jaipur



• Total localities covered: • Average Price/Sft in previous quarter: ₹5,292 • Average Price/Sft in current quarter:

• Percentage change Q-o-Q:

Top 5 localities by Percentage change per Avg Sft

Ajmer-Road

C-Scheme

**Jhotwara** 

Kalwar-Road

Mansarovar-Extension





₹10.4K

₹10.0K

₹10K

₹3.8K

₹3.7K

₹4K

₹3.4K

₹3.4K

₹3.3K



#### **Jaipur**









### Kolkata



















### Mumbai



• Total localities covered: 181 • Average Price/Sft in previous quarter: ₹25.278 • Average Price/Sft in current quarter: ₹25,692 • Percentage change Q-o-Q: 1.64% Top 5 localities by Percentage change Bottom 5 localities by percentage change per Avg Sft per Avg Sft Best-Nagar-Goregaon-West Crompton-Greaves Pali-Hill Jogeshwari-West Ulhasnagar Osh