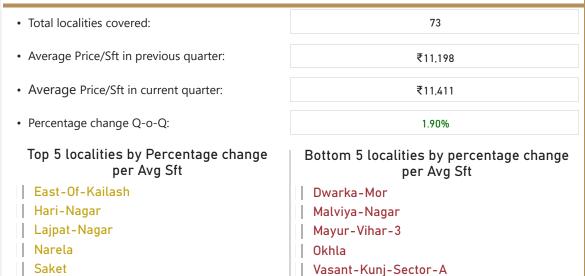

### Mumbai

• Total localities covered: 181 • Average Price/Sft in previous quarter: ₹25.278 • Average Price/Sft in current quarter: ₹25,692 • Percentage change Q-o-Q: 1.64% Top 5 localities by Percentage change Bottom 5 localities by percentage change per Avg Sft per Avg Sft Best-Nagar-Goregaon-West Crompton-Greaves Pali-Hill Jogeshwari-West Ulhasnagar Oshiwara Walkeshwar Pant-Nagar Worli-Sea-Face Versova