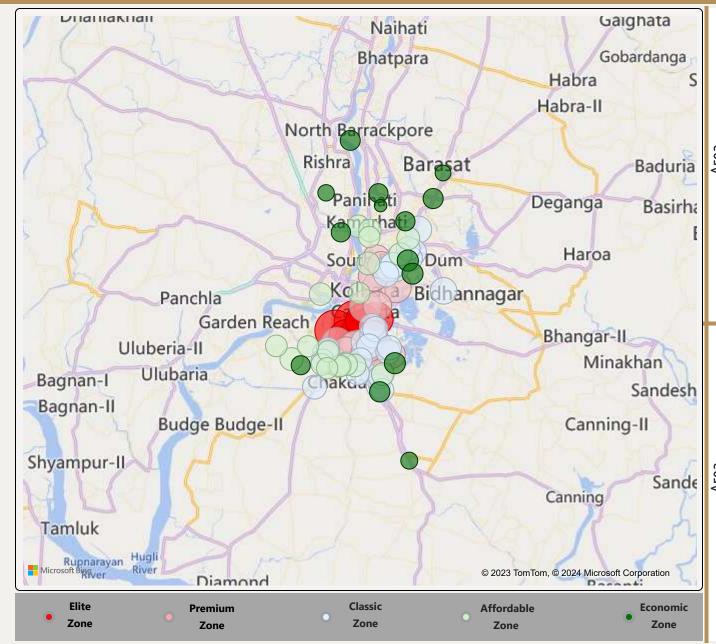

e/Sft in previous quarter: ₹8.820 • Average Price/Sft in current quarter: ₹8,964 • Percentage change Q-o-Q: 1.63% Top 5 localities by Percentage change Bottom 5 localities by percentage change per Avg Sft per Avg Sft Faridabad-Gurgaon-Road Dharampur Sector-106 Sector-112 Sector-63A Sector-76 Sector-85 Sector-79

Sector-88A





















Somajiguda

# Hyderabad





Suchitra-Circle

















# Jaipur



• Total localities covered: • Average Price/Sft in previous quarter: ₹5,292 • Average Price/Sft in current quarter:

• Percentage change Q-o-Q:

Top 5 localities by Percentage change per Avg Sft

Ajmer-Road

C-Scheme

**Jhotwara** 

Kalwar-Road

Mansarovar-Extension





₹10.4K

₹10.0K

₹10K

₹3.8K

₹3.7K

₹4K

₹3.4K

₹3.4K

₹3.3K



#### **Jaipur**









### Kolkata



















### Mumbai



• Total localities covered: 181 • Average Price/Sft in previous quarter: ₹25.278 • Average Price/Sft in current quarter: ₹25,692 • Percentage change Q-o-Q: 1.64% Top 5 localities by Percentage change Bottom 5 localities by percentage change per Avg Sft per Avg Sft Best-Nagar-Goregaon-West Crompton-Greaves Pali-Hill Jogeshwari-West Ulhasnagar Oshiwara Walkeshwar Pant-Nagar Worli-Sea-Face Versova













#### New-Delhi















### Noida









#### Noida







Noida 2021-Q1





Sopan-Baug-Society

Wadgaon-Budruk

#### Pune





Paud-Road

Wanowrie







**Pune** 2021-Q1