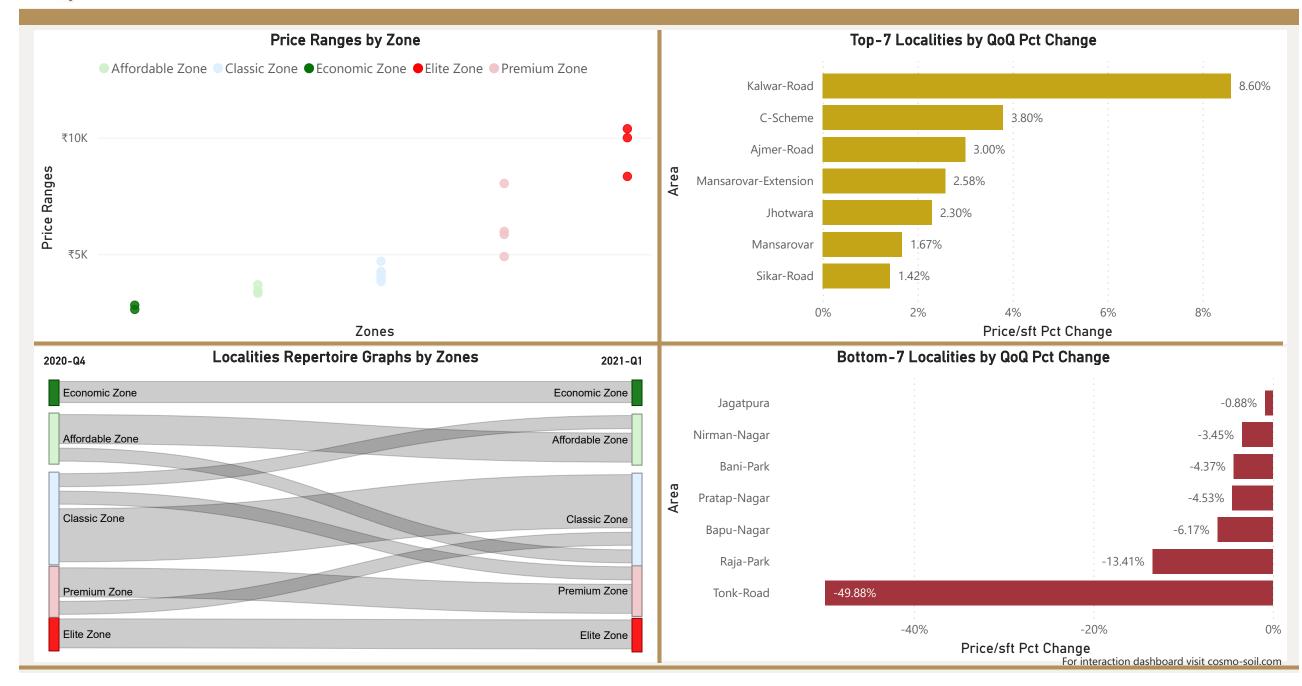

# Jaipur

• Total localities covered: • Average Price/Sft in previous quarter: ₹5,292 • Average Price/Sft in current quarter:

• Percentage change Q-o-Q:

Top 5 localities by Percentage change per Avg Sft

Ajmer-Road

C-Scheme

**Jhotwara** 

Kalwar-Road

Mansarovar-Extension

₹10.4K

₹10.0K

₹10K

₹3.8K

₹3.7K

₹4K

₹3.4K

₹3.4K

₹3.3K

#### **Jaipur**