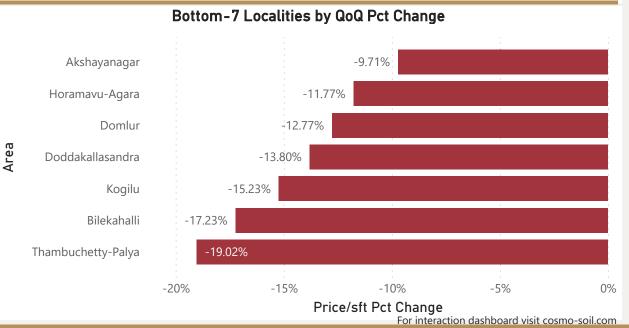

# Bottom 5 localities by percentage change per Avg Sft

Bilekahalli

Doddakallasandra

Domlur

Kogilu

Thambuchetty-Palya