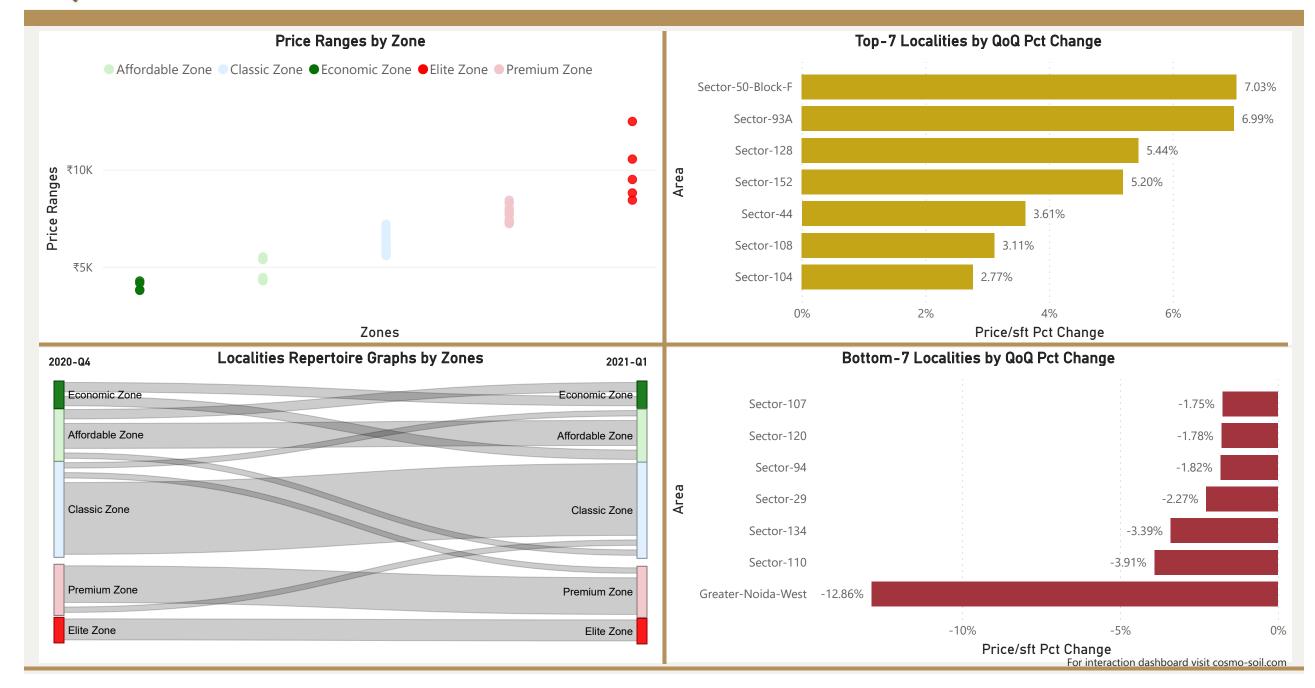

current quarter:

• Percentage change Q-o-Q:

Top 5 localities by Percentage change per Avg Sft

Ajmer-Road

C-Scheme

**Jhotwara** 

Kalwar-Road

Mansarovar-Extension





₹10.4K

₹10.0K

₹10K

₹3.8K

₹3.7K

₹4K

₹3.4K

₹3.4K

₹3.3K



#### **Jaipur**









### Kolkata



















### Mumbai



• Total localities covered: 181 • Average Price/Sft in previous quarter: ₹25.278 • Average Price/Sft in current quarter: ₹25,692 • Percentage change Q-o-Q: 1.64% Top 5 localities by Percentage change Bottom 5 localities by percentage change per Avg Sft per Avg Sft Best-Nagar-Goregaon-West Crompton-Greaves Pali-Hill Jogeshwari-West Ulhasnagar Oshiwara Walkeshwar Pant-Nagar Worli-Sea-Face Versova













#### New-Delhi















### Noida









#### Noida







Noida 2021-Q1





Sopan-Baug-Society

Wadgaon-Budruk

#### Pune





Paud-Road

Wanowrie







**Pune** 2021-Q1