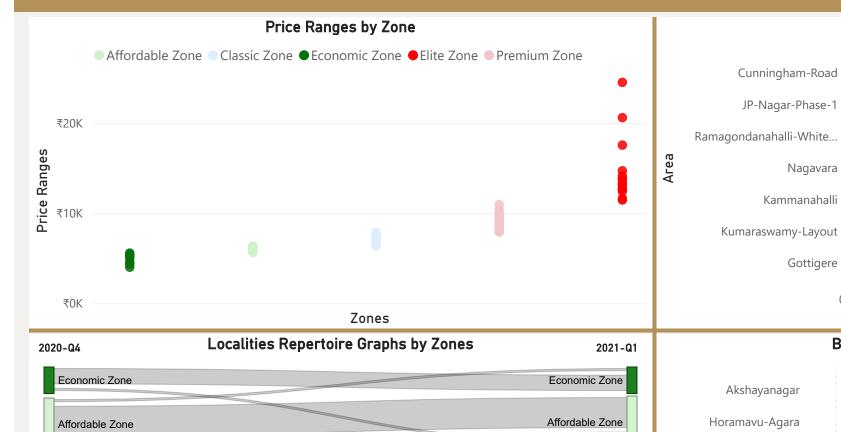

# Bangalore

• Average Price/Sft in previous quarter:

• Average Price/Sft in current quarter:

• Percentage change Q-o-Q:

# 199.32 Area Covered (SqKMs)

1.04% % Change (Q-o-Q)