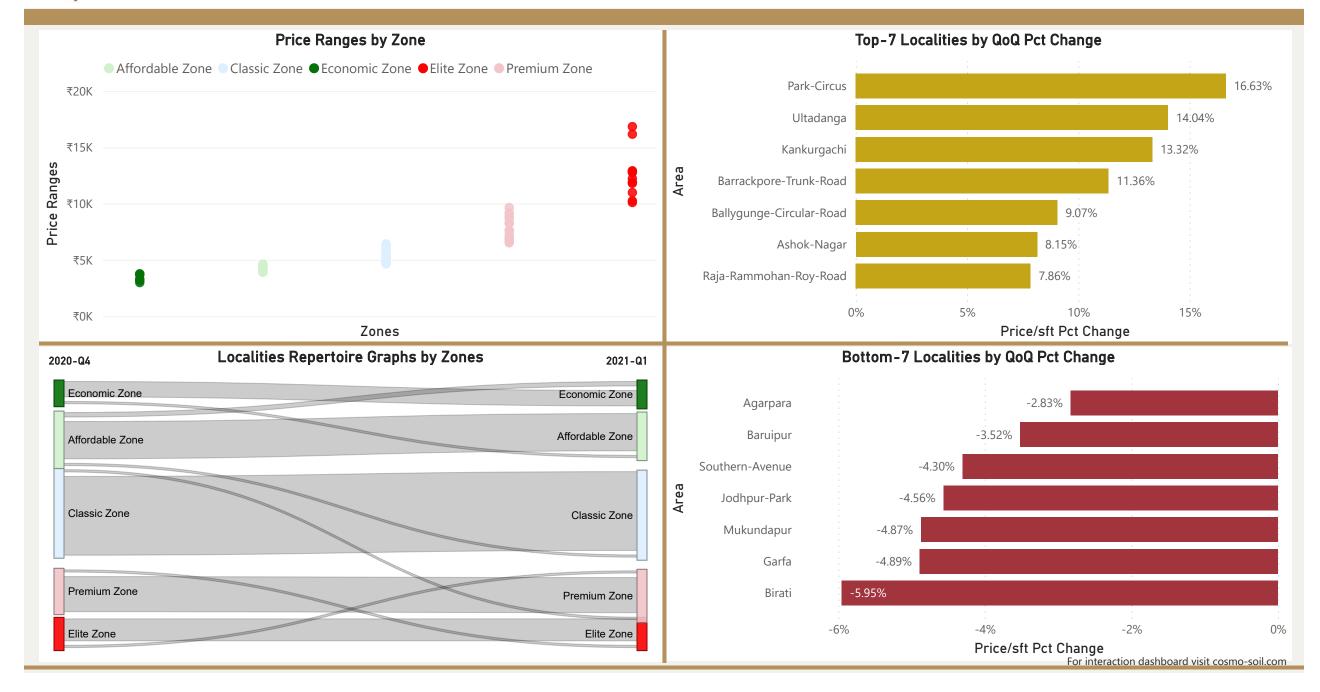

previous quarter: ₹8.820 • Average Price/Sft in current quarter: ₹8,964 • Percentage change Q-o-Q: 1.63% Top 5 localities by Percentage change Bottom 5 localities by percentage change per Avg Sft per Avg Sft Faridabad-Gurgaon-Road Dharampur Sector-106 Sector-112 Sector-63A Sector-76 Sector-85 Sector-79

Sector-88A





















Somajiguda

# Hyderabad





Suchitra-Circle

















# Jaipur



• Total localities covered: • Average Price/Sft in previous quarter: ₹5,292 • Average Price/Sft in current quarter:

• Percentage change Q-o-Q:

Top 5 localities by Percentage change per Avg Sft

Ajmer-Road

C-Scheme

**Jhotwara** 

Kalwar-Road

Mansarovar-Extension





₹10.4K

₹10.0K

₹10K

₹3.8K

₹3.7K

₹4K

₹3.4K

₹3.4K

₹3.3K



#### **Jaipur**









### Kolkata



















### Mumbai



• Total localities covered: 181 • Average Price/Sft in previous quarter: ₹25.278 • Average Price/Sft in current quarter: ₹25,692 • Percentage change Q-o-Q: 1.64% Top 5 localities by Percentage change Bottom 5 localities by percentage change per Avg Sft per Avg Sft Best-Nagar-Goregaon-West Crompton-Greaves Pali-Hill Jogeshwari-West Ulhasnagar Oshiwara Walkeshwar Pant-Nagar Worli-Sea-Face Versova













#### New-Delhi















### Noida









#### Noida







Noida 2021-Q1





Sopan-Baug-Society

Wadgaon-Budruk

#### Pune





Paud-Road

Wanowrie







**Pune** 2021-Q1