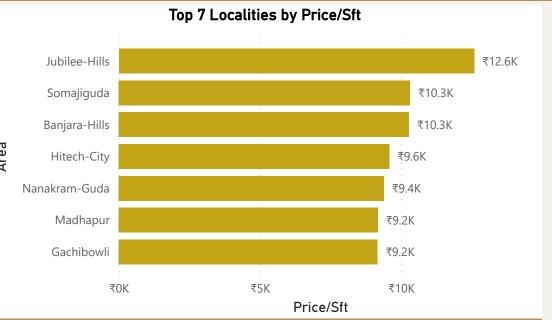

ar-Phase-1
- Kammanahalli
- Nagavara
- Ramagondanahalli-Whitefield



₹7,872

1.04%

# Bottom 5 localities by percentage change per Avg Sft

Bilekahalli

Doddakallasandra

Domlur

Kogilu

Thambuchetty-Palya



# 199.32 Area Covered (SqKMs)





1.04% % Change (Q-o-Q)

























### Chennai









Chennai









Sector-95

## Gurgaon



• Total localities covered: 105 • Average Price/Sft in previous quarter: ₹8.820 • Average Price/Sft in current quarter: ₹8,964 • Percentage change Q-o-Q: 1.63% Top 5 localities by Percentage change Bottom 5 localities by percentage change per Avg Sft per Avg Sft Faridabad-Gurgaon-Road Dharampur Sector-106 Sector-112 Sector-63A Sector-76 Sector-85 Sector-79

Sector-88A





















Somajiguda

# Hyderabad





Suchitra-Circle

















# Jaipur



• Total localities covered: • Average Price/Sft in previous quarter: ₹5,292 • Average Price/Sft in current quarter:

• Percentage change Q-o-Q:

Top 5 localities by Percentage change per Avg Sft

Ajmer-Road

C-Scheme

**Jhotwara** 

Kalwar-Road

Mansarovar-Extension





₹10.4K

₹10.0K

₹10K

₹3.8K

₹3.7K

₹4K

₹3.4K

₹3.4K

₹3.3K



#### **Jaipur**









### Kolkata



















### Mumbai



• Total localities covered: 181 • Average Price/Sft in previous quarter: ₹25.278 • Average Price/Sft in current quarter: ₹25,692 • Percentage change Q-o-Q: 1.64% Top 5 localities by Percentage change Bottom 5 localities by percentage change per Avg Sft per Avg Sft Best-Nagar-Goregaon-West Crompton-Greaves Pali-Hill Jogeshwari-West Ulhasnagar Oshiwara Walkeshwar Pant-Nag