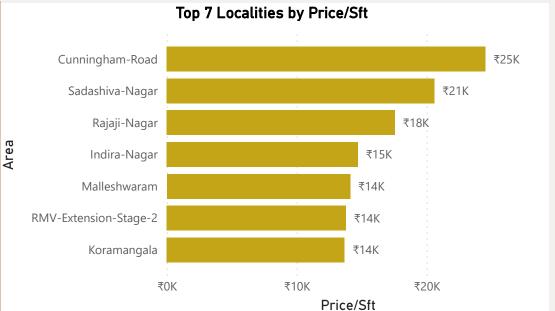

# Top 5 localities by Percentage change per Avg Sft

- Cunningham-Road
- JP-Nagar-Phase-1
- Kammanahalli
- Nagavara
- Ramagondanahalli-Whitefield

₹7,872

1.04%