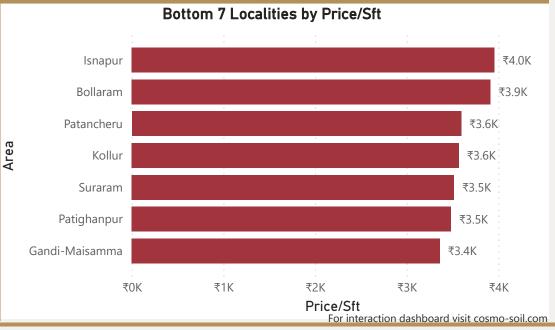

-Phase-1
- Kammanahalli
- Nagavara
- Ramagondanahalli-Whitefield



₹7,872

1.04%

# Bottom 5 localities by percentage change per Avg Sft

Bilekahalli

Doddakallasandra

Domlur

Kogilu

Thambuchetty-Palya



# 199.32 Area Covered (SqKMs)





1.04% % Change (Q-o-Q)

























### Chennai









Chennai









Sector-95

## Gurgaon



• Total localities covered: 105 • Average Price/Sft in previous quarter: ₹8.820 • Average Price/Sft in current quarter: ₹8,964 • Percentage change Q-o-Q: 1.63% Top 5 localities by Percentage change Bottom 5 localities by percentage change per Avg Sft per Avg Sft Faridabad-Gurgaon-Road Dharampur Sector-106 Sector-112 Sector-63A Sector-76 Sector-85 Sector-79

Sector-88A





















Somajiguda

# Hyderabad





Suchitra-Circle

















# Jaipur



• Total localities covered: • Average Price/Sft in previous quarter: ₹5,292 • Average Price/Sft in current quarter:

• Percentage change Q-o-Q:

Top 5 localities by Percentage change per Avg Sft

Ajmer-Road

C-Scheme

**Jhotwara** 

Kalwar-Road

Mansarovar-Extension





₹10.4K

₹10.0K

₹10K

₹3.8K

₹3.7K

₹4K

₹3.4K

₹3.4K

₹3.3K



#### **Jaipur**









### Kolkata



















### Mumbai



• Total localities covered: 181 • Average Price/Sft in previous quarter: ₹25.278 • Average Price/Sft in current quarter: ₹25,692 • Percentage change Q-o-Q: 1.64% Top 5 localities by Percentage change Bottom 5 localities by percentage change per Avg Sft per Avg Sft Best-Nagar-Goregaon-West Crompton-Greaves Pali-Hill Jogeshwari-West Ulhasnagar Oshiwara Walkeshwar Pant-Nagar