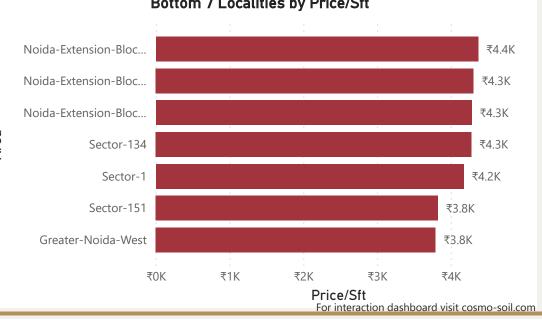

age Price/Sft in current quarter:

• Percentage change Q-o-Q:

Top 5 localities by Percentage change per Avg Sft

Ajmer-Road

C-Scheme

**Jhotwara** 

Kalwar-Road

Mansarovar-Extension





₹10.4K

₹10.0K

₹10K

₹3.8K

₹3.7K

₹4K

₹3.4K

₹3.4K

₹3.3K



#### **Jaipur**









### Kolkata



















### Mumbai



• Total localities covered: 181 • Average Price/Sft in previous quarter: ₹25.278 • Average Price/Sft in current quarter: ₹25,692 • Percentage change Q-o-Q: 1.64% Top 5 localities by Percentage change Bottom 5 localities by percentage change per Avg Sft per Avg Sft Best-Nagar-Goregaon-West Crompton-Greaves Pali-Hill Jogeshwari-West Ulhasnagar Oshiwara Walkeshwar Pant-Nagar Worli-Sea-Face Versova













#### New-Delhi















### Noida









#### Noida







Noida 2021-Q1





Sopan-Baug-Society

Wadgaon-Budruk

#### Pune





Paud-Road

Wanowrie







**Pune** 2021-Q1