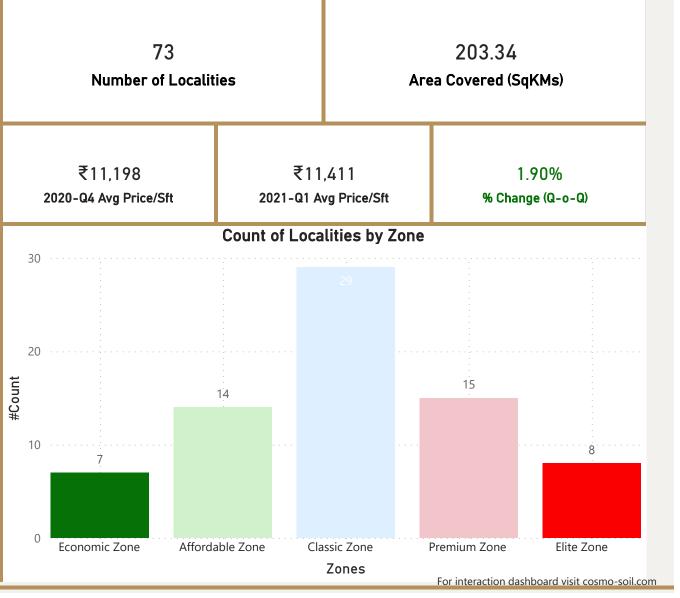

Price/Sft in previous quarter: ₹5,292 • Average Price/Sft in current quarter:

• Percentage change Q-o-Q:

Top 5 localities by Percentage change per Avg Sft

Ajmer-Road

C-Scheme

**Jhotwara** 

Kalwar-Road

Mansarovar-Extension





₹10.4K

₹10.0K

₹10K

₹3.8K

₹3.7K

₹4K

₹3.4K

₹3.4K

₹3.3K



#### **Jaipur**









### Kolkata



















### Mumbai



• Total localities covered: 181 • Average Price/Sft in previous quarter: ₹25.278 • Average Price/Sft in current quarter: ₹25,692 • Percentage change Q-o-Q: 1.64% Top 5 localities by Percentage change Bottom 5 localities by percentage change per Avg Sft per Avg Sft Best-Nagar-Goregaon-West Crompton-Greaves Pali-Hill Jogeshwari-West Ulhasnagar Oshiwara Walkeshwar Pant-Nagar Worli-Sea-Face Versova













#### New-Delhi















### Noida









#### Noida







Noida 2021-Q1





Sopan-Baug-Society

Wadgaon-Budruk

#### Pune





Paud-Road

Wanowrie







**Pune** 2021-Q1