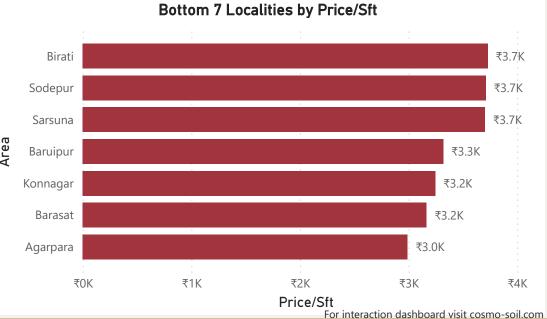

t in previous quarter: ₹8.820 • Average Price/Sft in current quarter: ₹8,964 • Percentage change Q-o-Q: 1.63% Top 5 localities by Percentage change Bottom 5 localities by percentage change per Avg Sft per Avg Sft Faridabad-Gurgaon-Road Dharampur Sector-106 Sector-112 Sector-63A Sector-76 Sector-85 Sector-79

Sector-88A





















Somajiguda

# Hyderabad





Suchitra-Circle

















# Jaipur



• Total localities covered: • Average Price/Sft in previous quarter: ₹5,292 • Average Price/Sft in current quarter:

• Percentage change Q-o-Q:

Top 5 localities by Percentage change per Avg Sft

Ajmer-Road

C-Scheme

**Jhotwara** 

Kalwar-Road

Mansarovar-Extension





₹10.4K

₹10.0K

₹10K

₹3.8K

₹3.7K

₹4K

₹3.4K

₹3.4K

₹3.3K



#### **Jaipur**









### Kolkata



















### Mumbai



• Total localities covered: 181 • Average Price/Sft in previous quarter: ₹25.278 • Average Price/Sft in current quarter: ₹25,692 • Percentage change Q-o-Q: 1.64% Top 5 localities by Percentage change Bottom 5 localities by percentage change per Avg Sft per Avg Sft Best-Nagar-Goregaon-West Crompton-Greaves Pali-Hill Jogeshwari-West Ulhasnagar Oshiwara Walkeshwar Pant-Nagar Worli-Sea-Face Versova













#### New-Delhi















### Noida









#### Noida







Noida 2021-Q1





Sopan-Baug-Society

Wadgaon-Budruk

#### Pune





Paud-Road

Wanowrie







**Pune** 2021-Q1