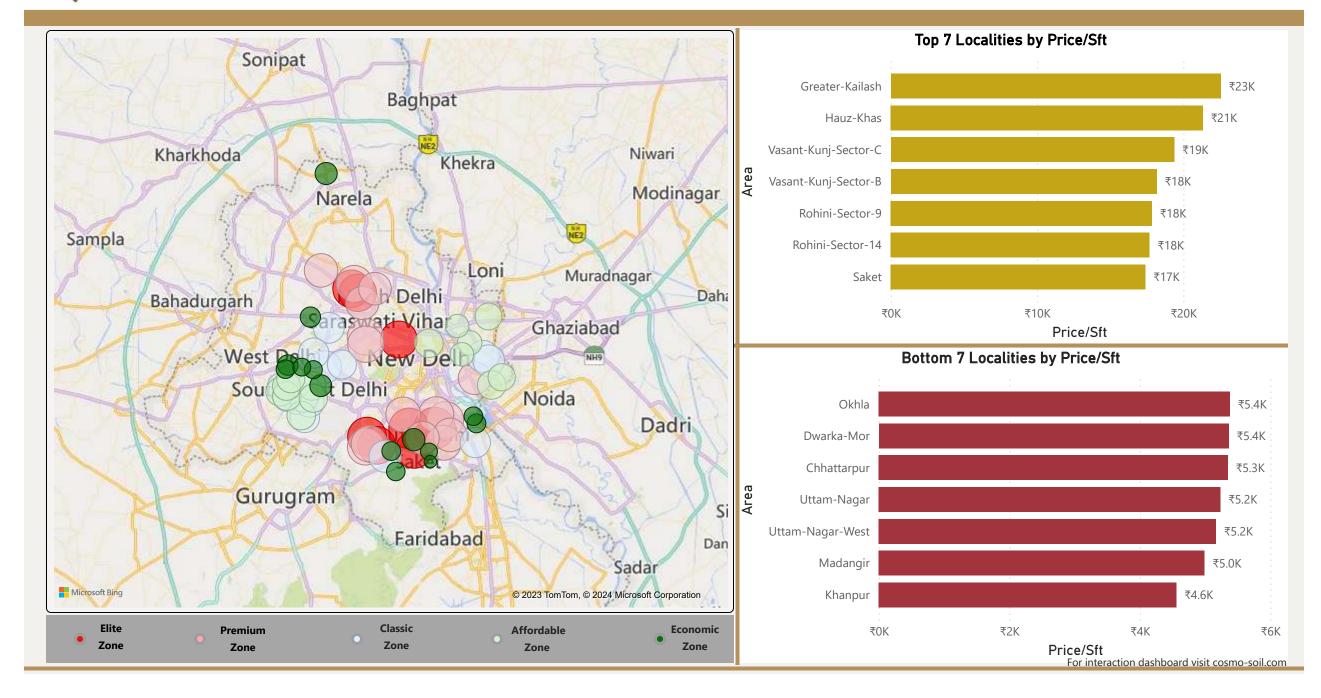

rice/Sft in previous quarter: ₹5,292 • Average Price/Sft in current quarter:

• Percentage change Q-o-Q:

Top 5 localities by Percentage change per Avg Sft

Ajmer-Road

C-Scheme

**Jhotwara** 

Kalwar-Road

Mansarovar-Extension





₹10.4K

₹10.0K

₹10K

₹3.8K

₹3.7K

₹4K

₹3.4K

₹3.4K

₹3.3K



#### **Jaipur**









### Kolkata



















### Mumbai



• Total localities covered: 181 • Average Price/Sft in previous quarter: ₹25.278 • Average Price/Sft in current quarter: ₹25,692 • Percentage change Q-o-Q: 1.64% Top 5 localities by Percentage change Bottom 5 localities by percentage change per Avg Sft per Avg Sft Best-Nagar-Goregaon-West Crompton-Greaves Pali-Hill Jogeshwari-West Ulhasnagar Oshiwara Walkeshwar Pant-Nagar Worli-Sea-Face Versova













#### New-Delhi















### Noida









#### Noida







Noida 2021-Q1





Sopan-Baug-Society

Wadgaon-Budruk

#### Pune





Paud-Road

Wanowrie







**Pune** 2021-Q1