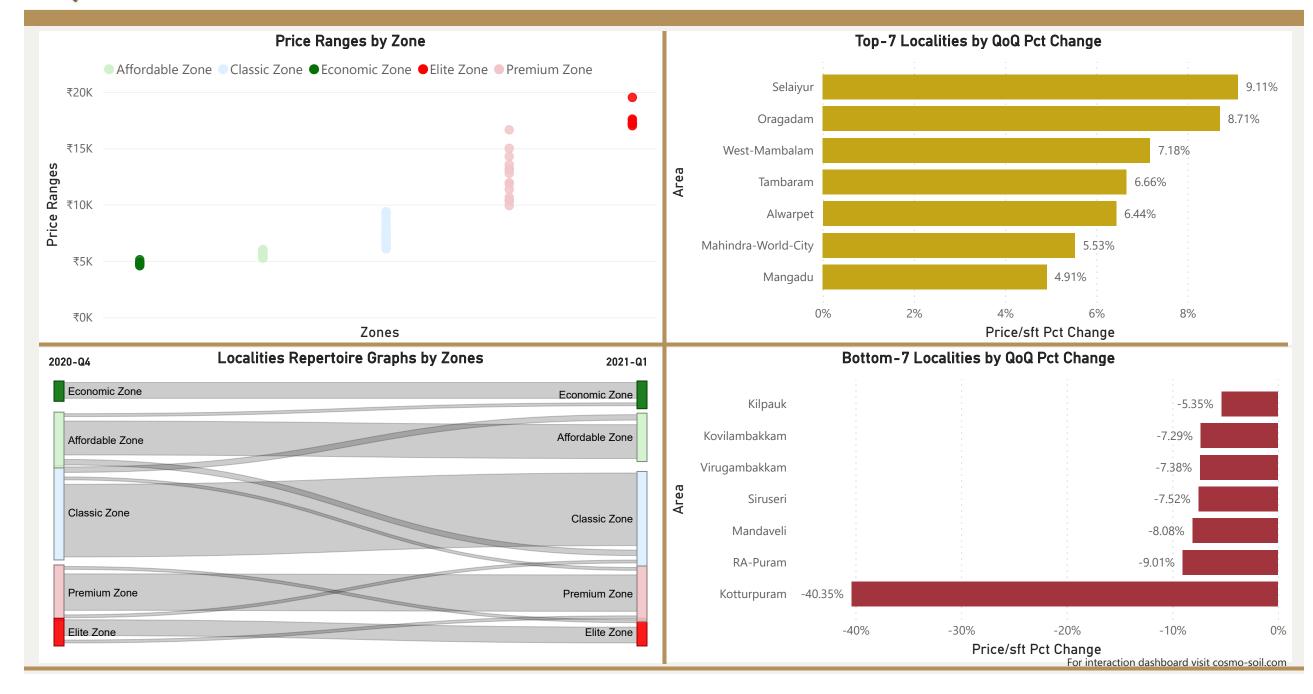

## Gurgaon

• Total localities covered: 105 • Average Price/Sft in previous quarter: ₹8.820 • Average Price/Sft in current quarter: ₹8,964 • Percentage change Q-o-Q: 1.63% Top 5 localities by Percentage change Bottom 5 localities by percentage change per Avg Sft per Avg Sft Faridabad-Gurgaon-Road Dharampur Sector-106 Sector-112 Sector-63A Sector-76 Sector-85 Sector-79