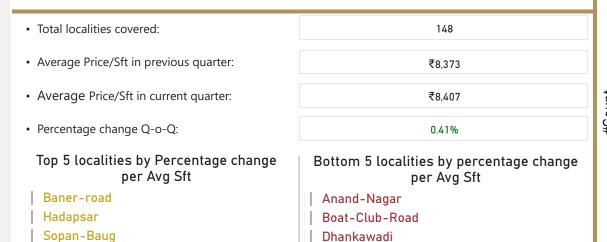

ocalities by Percentage change per Avg Sft

Ajmer-Road

C-Scheme

**Jhotwara** 

Kalwar-Road

Mansarovar-Extension





₹10.4K

₹10.0K

₹10K

₹3.8K

₹3.7K

₹4K

₹3.4K

₹3.4K

₹3.3K



#### **Jaipur**









### Kolkata



















### Mumbai



• Total localities covered: 181 • Average Price/Sft in previous quarter: ₹25.278 • Average Price/Sft in current quarter: ₹25,692 • Percentage change Q-o-Q: 1.64% Top 5 localities by Percentage change Bottom 5 localities by percentage change per Avg Sft per Avg Sft Best-Nagar-Goregaon-West Crompton-Greaves Pali-Hill Jogeshwari-West Ulhasnagar Oshiwara Walkeshwar Pant-Nagar Worli-Sea-Face Versova













#### New-Delhi















### Noida









#### Noida







Noida 2021-Q1





Sopan-Baug-Society

Wadgaon-Budruk

#### Pune





Paud-Road

Wanowrie







**Pune** 2021-Q1