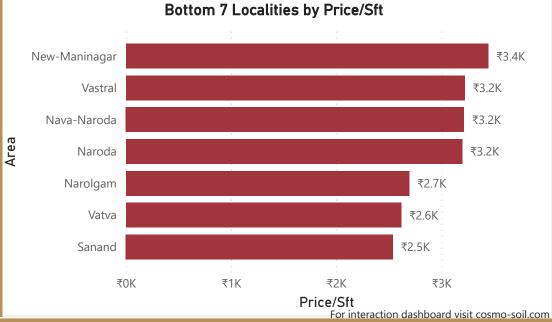

**News Letters** 

Year-Quarter

2021-Q1 ×



Zundal

### Ahmedabad





Vasna

















# Bangalore





• Average Price/Sft in previous quarter:

• Average Price/Sft in current quarter:

• Percentage change Q-o-Q:

# Top 5 localities by Percentage change per Avg Sft

- Cunningham-Road
- JP-Nagar-Phase-1
- Kammanahalli
- Nagavara
- Ramagondanahalli-Whitefield



₹7,872

1.04%

# Bottom 5 localities by percentage change per Avg Sft

Bilekahalli

Doddakallasandra

Domlur

Kogilu

Thambuchetty-Palya



# 199.32 Area Covered (SqKMs)





1.04% % Change (Q-o-Q)

























### Chennai









Chennai









Sector-95

## Gurgaon



• Total localities covered: 105 • Average Price/Sft in previous quarter: ₹8.820 • Average Price/Sft in current quarter: ₹8,964 • Percentage change Q-o-Q: 1.63% Top 5 localities by Percentage change Bottom 5 localities by percenta