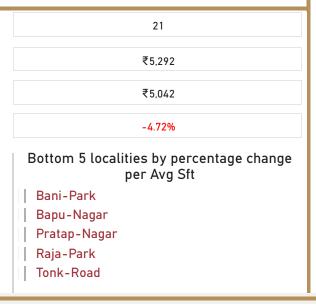

# Jaipur

• Total localities covered: • Average Price/Sft in previous quarter: ₹5,292 • Average Price/Sft in current quarter:

• Percentage change Q-o-Q:

Top 5 localities by Percentage change per Avg Sft

Ajmer-Road

C-Scheme

**Jhotwara** 

Kalwar-Road

Mansarovar-Extension

₹10.4K

₹10.0K

₹10K

₹3.8K

₹3.7K

₹4K

₹3.4K

₹3.4K

₹3.3K

#### **Jaipur**