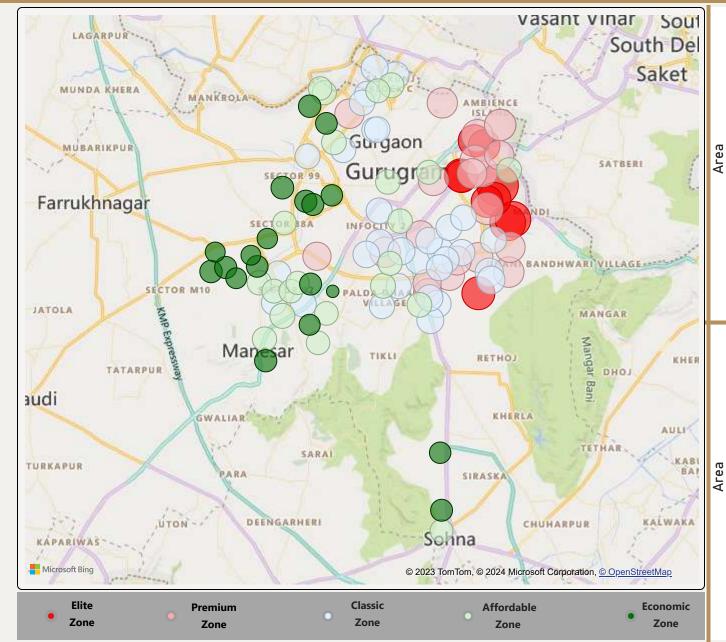

## Gurgaon

• Total localities covered: 105 • Average Price/Sft in previous quarter: ₹8.820 • Average Price/Sft in current quarter: ₹8,964 • Percentage change Q-o-Q: 1.63% Top 5 localities by Percentage change Bottom 5 localities by percentage change per Avg Sft per Avg Sft Faridabad-Gurgaon-Road Dharampur Sector-106 Sector-112 Sector-63A Sector-76 Sector-85 Sector-79