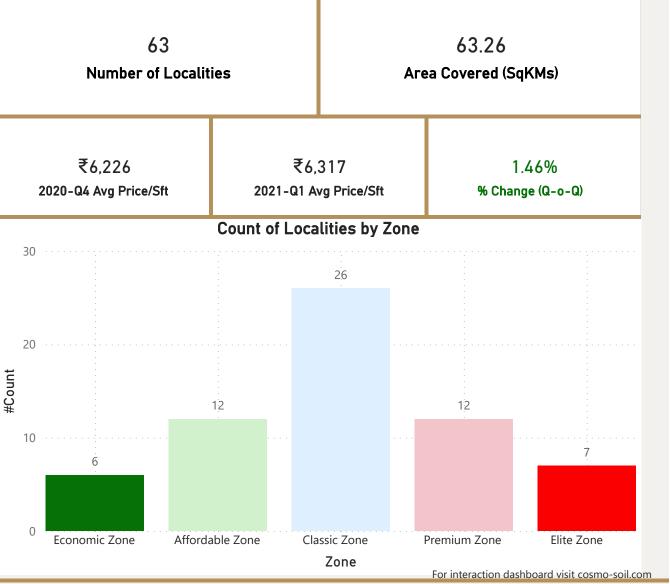

JP-Nagar-Phase-1
- Kammanahalli
- Nagavara
- Ramagondanahalli-Whitefield



₹7,872

1.04%

# Bottom 5 localities by percentage change per Avg Sft

Bilekahalli

Doddakallasandra

Domlur

Kogilu

Thambuchetty-Palya



# 199.32 Area Covered (SqKMs)





1.04% % Change (Q-o-Q)

























### Chennai









Chennai









Sector-95

## Gurgaon



• Total localities covered: 105 • Average Price/Sft in previous quarter: ₹8.820 • Average Price/Sft in current quarter: ₹8,964 • Percentage change Q-o-Q: 1.63% Top 5 localities by Percentage change Bottom 5 localities by percentage change per Avg Sft per Avg Sft Faridabad-Gurgaon-Road Dharampur Sector-106 Sector-112 Sector-63A Sector-76 Sector-85 Sector-79

Sector-88A





















Somajiguda

# Hyderabad





Suchitra-Circle

















# Jaipur



• Total localities covered: • Average Price/Sft in previous quarter: ₹5,292 • Average Price/Sft in current quarter:

• Percentage change Q-o-Q:

Top 5 localities by Percentage change per Avg Sft

Ajmer-Road

C-Scheme

**Jhotwara** 

Kalwar-Road

Mansarovar-Extension





₹10.4K

₹10.0K

₹10K

₹3.8K

₹3.7K

₹4K

₹3.4K

₹3.4K

₹3.3K



#### **Jaipur**









### Kolkata



















### Mumbai



• Total localities covered: 181 • Average Price/Sft in previous quarter: ₹25.278 • Average Price/Sft in current quarter: ₹25,692 • Percentage change Q-o-Q: 1.64% Top 5 localities by Percentage change Bottom 5 localities by percentage change per Avg Sft per Avg Sft Best-Nagar-Goregaon-West Crompton-Greaves Pali-Hill Jogeshwari-West Ulhasnagar Oshiwara Walkeshwar Pa