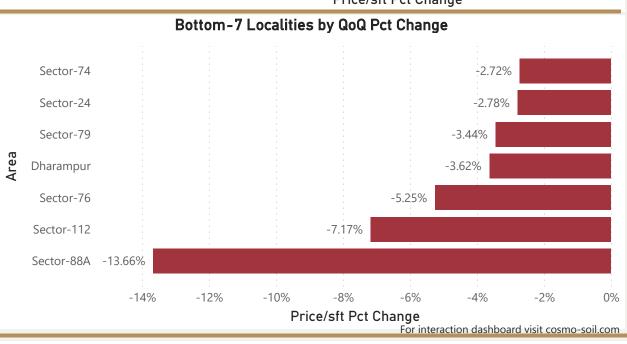

## Gurgaon

• Total localities covered: 105 • Average Price/Sft in previous quarter: ₹8.820 • Average Price/Sft in current quarter: ₹8,964 • Percentage change Q-o-Q: 1.63% Top 5 localities by Percentage change Bottom 5 localities by percentage change per Avg Sft per Avg Sft Faridabad-Gurgaon-Road Dharampur Sector-106 Sector-112 Sector-63A Sector-76 Sector-85 Sector-79

Sector-88A

Somajiguda