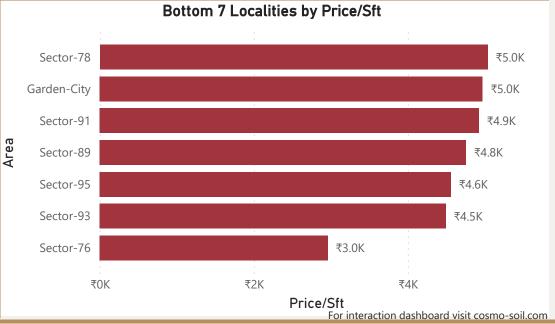

## Gurgaon

• Total localities covered: 105 • Average Price/Sft in previous quarter: ₹8.820 • Average Price/Sft in current quarter: ₹8,964 • Percentage change Q-o-Q: 1.63% Top 5 localities by Percentage change Bottom 5 localities by percentage change per Avg Sft per Avg Sft Faridabad-Gurgaon-Road Dharampur Sector-106 Sector-112 Sector-63A Sector-76 Sector-85 Sector-79