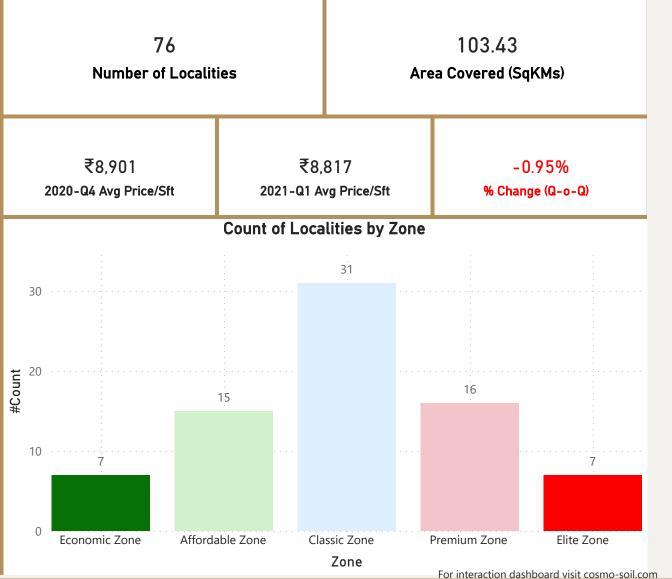

**News Letters** 

Year-Quarter

2021-Q1 ×



Zundal

### Ahmedabad





Vasna

















# Bangalore





• Average Price/Sft in previous quarter:

• Average Price/Sft in current quarter:

• Percentage change Q-o-Q:

# Top 5 localities by Percentage change per Avg Sft

- Cunningham-Road
- JP-Nagar-Phase-1
- Kammanahalli
- Nagavara
- Ramagondanahalli-Whitefield



₹7,872

1.04%

# Bottom 5 localities by percentage change per Avg Sft

Bilekahalli

Doddakallasandra

Domlur

Kogilu

Thambuchetty-Palya



# 199.32 Area Covered (SqKMs)





1.04% % Change (Q-o-Q)

























### Chennai









Chennai









Sector-95

## Gurgaon



• Total localities covered: 105 • Average Price/Sft in previous quarter: ₹8.820 • Average Price/Sft in current quarter: ₹8,964 • Percentage change Q-o-Q: 1.63% Top 5 localities by Percentage change Bottom 5 localities by percentage change per Avg Sft per Avg Sft Faridabad-Gurgaon-Road Dharampur Sector-106 Sector-112 Sector-63A Sector-76 Sector-85 Sector-79

Sector-88A





















Somajiguda

# Hyderabad





Suchitra-Circle

















# Jaipur



• Total localities covered: • Average Price/Sft in previous quarter: ₹5,292 • Average Price/Sft in current quarter:

• Percentage change Q-o-Q:

Top 5 localities by Percentage change per Avg Sft

Ajmer-Road

C-Scheme

**Jhotwara** 

Kalwar-Road

Mansarovar-Extension





₹10.4K

₹10.0K