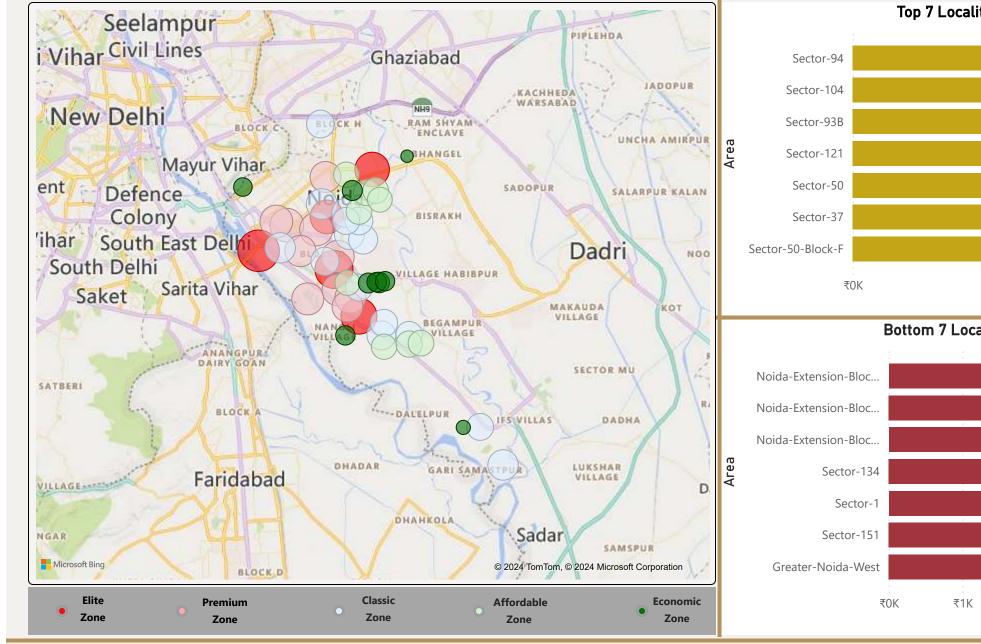

Average Price/Sft in current quarter:

• Percentage change Q-o-Q:

Top 5 localities by Percentage change per Avg Sft

Ajmer-Road

C-Scheme

**Jhotwara** 

Kalwar-Road

Mansarovar-Extension





₹10.4K

₹10.0K

₹10K

₹3.8K

₹3.7K

₹4K

₹3.4K

₹3.4K

₹3.3K



#### **Jaipur**









### Kolkata



















### Mumbai



• Total localities covered: 181 • Average Price/Sft in previous quarter: ₹25.278 • Average Price/Sft in current quarter: ₹25,692 • Percentage change Q-o-Q: 1.64% Top 5 localities by Percentage change Bottom 5 localities by percentage change per Avg Sft per Avg Sft Best-Nagar-Goregaon-West Crompton-Greaves Pali-Hill Jogeshwari-West Ulhasnagar Oshiwara Walkeshwar Pant-Nagar Worli-Sea-Face Versova













#### New-Delhi















### Noida









#### Noida







Noida 2021-Q1





Sopan-Baug-Society

Wadgaon-Budruk

#### Pune





Paud-Road

Wanowrie







**Pune** 2021-Q1