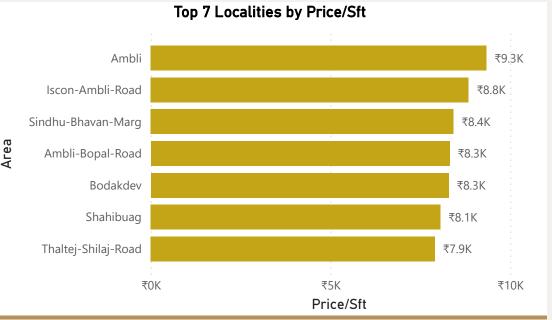

**News Letters** 

Year-Quarter

2021-Q1 ×



Zundal

### Ahmedabad





Vasna

















# Bangalore





• Average Price/Sft in previous quarter:

• Average Price/Sft in current quarter:

• Percentage change Q-o-Q:

# Top 5 localities by Percentage change per Avg Sft

- Cunningham-Road
- JP-Nagar-Phase-1
- Kammanahalli
- Nagavara
- Ramagondanahalli-Whitefield



₹7,872

1.04%

# Bottom 5 localities by percentage change per Avg Sft

Bilekahalli

Doddakallasandra

Domlur

Kogilu

Thambuchetty-Palya



# 199.32 Area Covered (SqKMs)





1.04% % Change (Q-o-Q)

























### Chennai









Chennai









Sector-95

## Gurgaon



• Total localities covered: 105 • Average Price/Sft in previous quarter: ₹8.820 • Average Price/Sft in current quarter: ₹8,964 • Percentage change Q-o-Q: 1.63% Top 5 localities by Percentage change Bottom 5 localities by percen