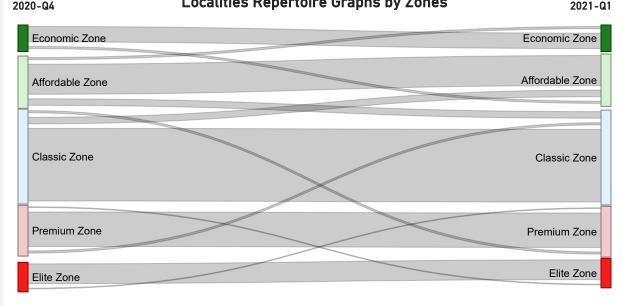

# Bangalore

• Average Price/Sft in previous quarter:

• Average Price/Sft in current quarter:

• Percentage change Q-o-Q:

# 199.32 Area Covered (SqKMs)

1.04% % Change (Q-o-Q)