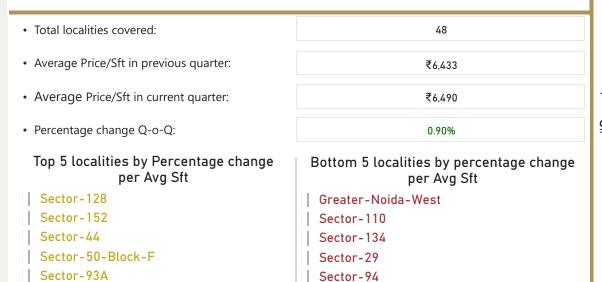

quarter: ₹5,292 • Average Price/Sft in current quarter:

• Percentage change Q-o-Q:

Top 5 localities by Percentage change per Avg Sft

Ajmer-Road

C-Scheme

**Jhotwara** 

Kalwar-Road

Mansarovar-Extension





₹10.4K

₹10.0K

₹10K

₹3.8K

₹3.7K

₹4K

₹3.4K

₹3.4K

₹3.3K



#### **Jaipur**









### Kolkata



















### Mumbai



• Total localities covered: 181 • Average Price/Sft in previous quarter: ₹25.278 • Average Price/Sft in current quarter: ₹25,692 • Percentage change Q-o-Q: 1.64% Top 5 localities by Percentage change Bottom 5 localities by percentage change per Avg Sft per Avg Sft Best-Nagar-Goregaon-West Crompton-Greaves Pali-Hill Jogeshwari-West Ulhasnagar Oshiwara Walkeshwar Pant-Nagar Worli-Sea-Face Versova













#### New-Delhi















### Noida









#### Noida







Noida 2021-Q1





Sopan-Baug-Society

Wadgaon-Budruk

#### Pune





Paud-Road

Wanowrie







**Pune** 2021-Q1