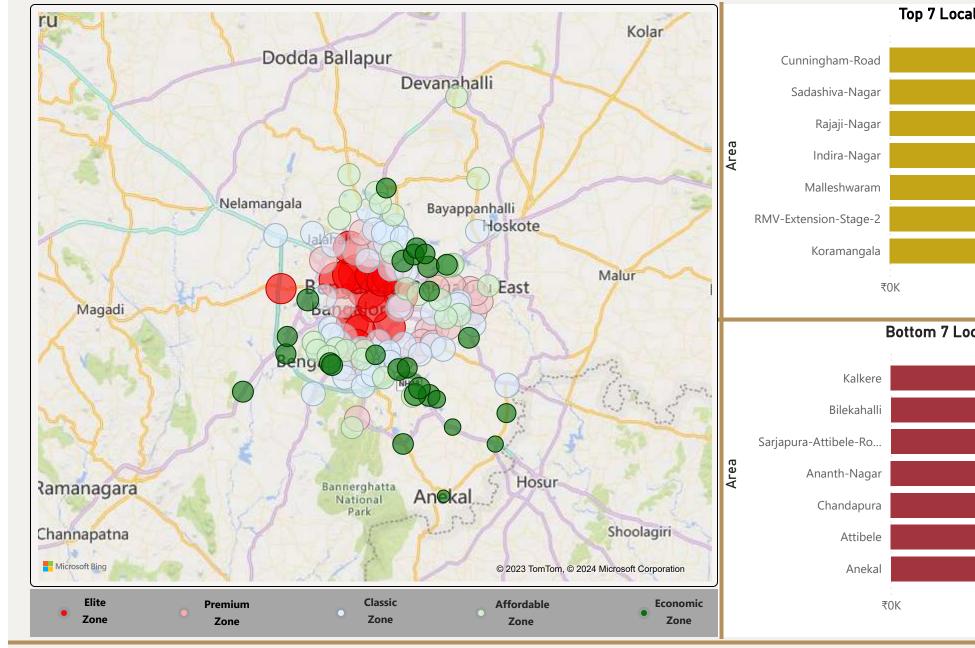

# Bangalore

• Average Price/Sft in previous quarter:

• Average Price/Sft in current quarter:

• Percentage change Q-o-Q:

# Top 5 localities by Percentage change per Avg Sft

- Cunningham-Road
- JP-Nagar-Phase-1
- Kammanahalli
- Nagavara
- Ramagondanahalli-Whitefield

₹7,872

1.04%

# Bottom 5 localities by percentage change per Avg Sft

Bilekahalli

Doddakallasandra

Domlur

Kogilu

Thambuchetty-Palya