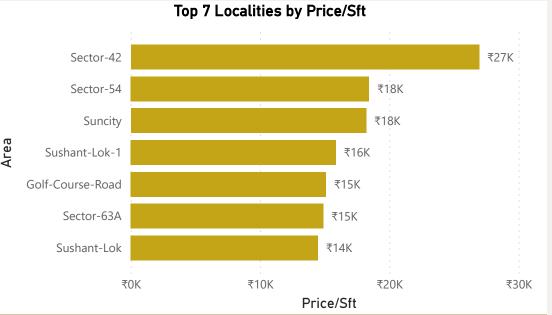

## Gurgaon

• Total localities covered: 105 • Average Price/Sft in previous quarter: ₹8.820 • Average Price/Sft in current quarter: ₹8,964 • Percentage change Q-o-Q: 1.63% Top 5 localities by Percentage change Bottom 5 localities by percentage change per Avg Sft per Avg Sft Faridabad-Gurgaon-Road Dharampur Sector-106 Sector-112 Sector-63A Sector-76 Sector-85 Sector-79