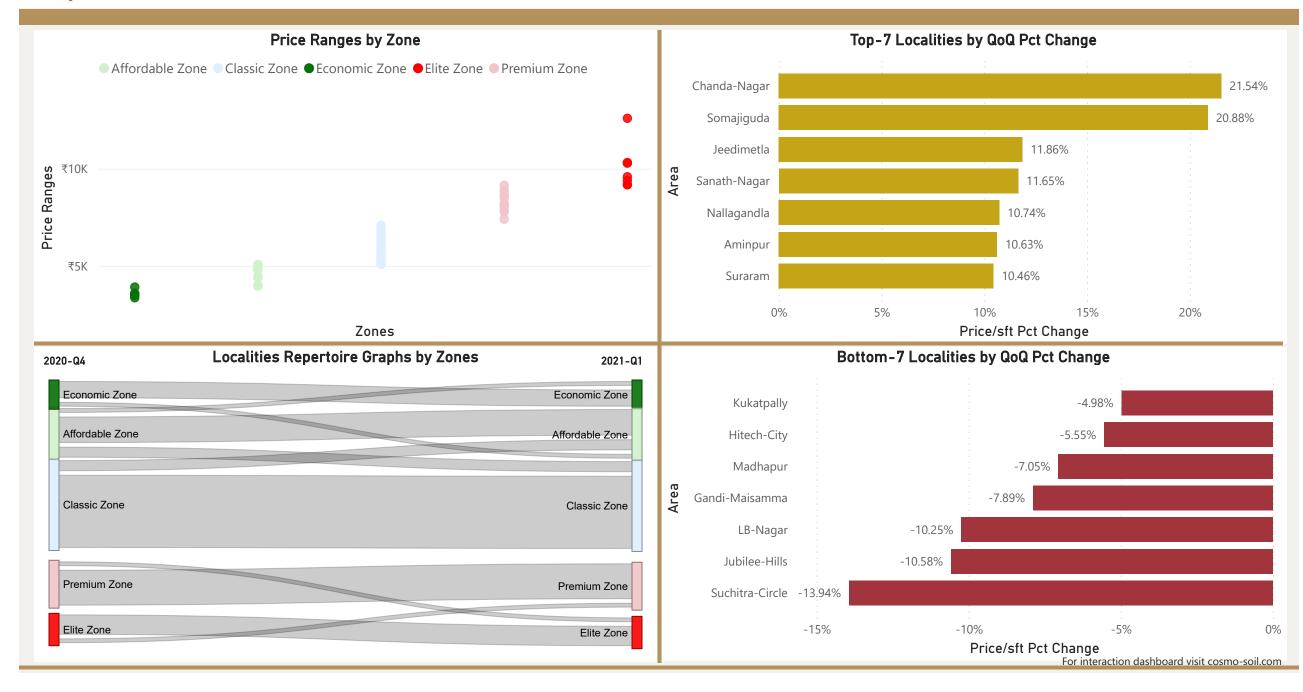

# Hyderabad

Suchitra-Circle

# Jaipur

• Total localities covered: • Average Price/Sft in previous quarter: ₹5,292 • Average Price/Sft in current quarter:

• Percentage change Q-o-Q:

Top 5 localities by Percentage change per Avg Sft

Ajmer-Road

C-Scheme

**Jhotwara** 

Kalwar-Road

Mansarovar-Extension

₹10.4K

₹10.0K

₹10K

₹3.8K

₹3.7K

₹4K

₹3.4K

₹3.4K

₹3.3K

#### **Jaipur**