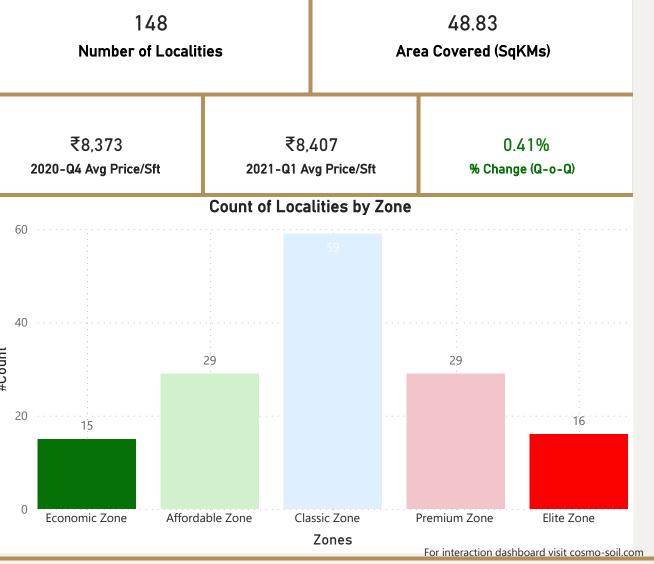

change per Avg Sft

Ajmer-Road

C-Scheme

**Jhotwara** 

Kalwar-Road

Mansarovar-Extension





₹10.4K

₹10.0K

₹10K

₹3.8K

₹3.7K

₹4K

₹3.4K

₹3.4K

₹3.3K



#### **Jaipur**









### Kolkata



















### Mumbai



• Total localities covered: 181 • Average Price/Sft in previous quarter: ₹25.278 • Average Price/Sft in current quarter: ₹25,692 • Percentage change Q-o-Q: 1.64% Top 5 localities by Percentage change Bottom 5 localities by percentage change per Avg Sft per Avg Sft Best-Nagar-Goregaon-West Crompton-Greaves Pali-Hill Jogeshwari-West Ulhasnagar Oshiwara Walkeshwar Pant-Nagar Worli-Sea-Face Versova













#### New-Delhi















### Noida









#### Noida







Noida 2021-Q1





Sopan-Baug-Society

Wadgaon-Budruk

#### Pune





Paud-Road

Wanowrie







**Pune** 2021-Q1