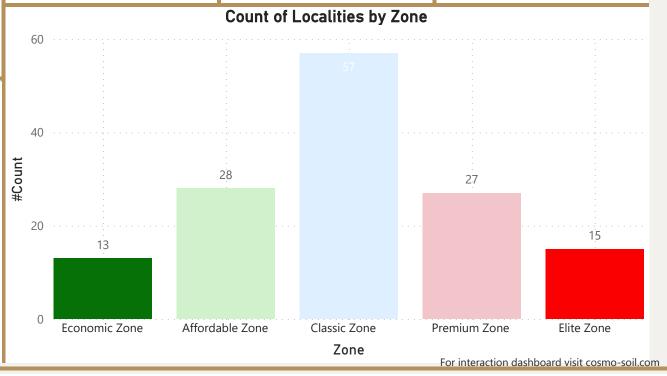

# Bangalore

• Average Price/Sft in previous quarter:

• Average Price/Sft in current quarter:

• Percentage change Q-o-Q:

# Top 5 localities by Percentage change per Avg Sft

- Cunningham-Road
- JP-Nagar-Phase-1
- Kammanahalli
- Nagavara
- Ramagondanahalli-Whitefield

₹7,872

1.04%

# Bottom 5 localities by percentage change per Avg Sft

Bilekahalli

Doddakallasandra

Domlur

Kogilu

Thambuchetty-Palya

# 199.32 Area Covered (SqKMs)

1.04% % Change (Q-o-Q)