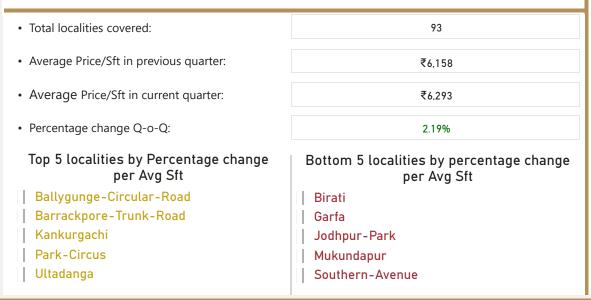

Price/Sft in previous quarter: ₹8.820 • Average Price/Sft in current quarter: ₹8,964 • Percentage change Q-o-Q: 1.63% Top 5 localities by Percentage change Bottom 5 localities by percentage change per Avg Sft per Avg Sft Faridabad-Gurgaon-Road Dharampur Sector-106 Sector-112 Sector-63A Sector-76 Sector-85 Sector-79

Sector-88A





















Somajiguda

# Hyderabad





Suchitra-Circle

















# Jaipur



• Total localities covered: • Average Price/Sft in previous quarter: ₹5,292 • Average Price/Sft in current quarter:

• Percentage change Q-o-Q:

Top 5 localities by Percentage change per Avg Sft

Ajmer-Road

C-Scheme

**Jhotwara** 

Kalwar-Road

Mansarovar-Extension





₹10.4K

₹10.0K

₹10K

₹3.8K

₹3.7K

₹4K

₹3.4K

₹3.4K

₹3.3K



#### **Jaipur**









### Kolkata



















### Mumbai



• Total localities covered: 181 • Average Price/Sft in previous quarter: ₹25.278 • Average Price/Sft in current quarter: ₹25,692 • Percentage change Q-o-Q: 1.64% Top 5 localities by Percentage change Bottom 5 localities by percentage change per Avg Sft per Avg Sft Best-Nagar-Goregaon-West Crompton-Greaves Pali-Hill Jogeshwari-West Ulhasnagar Oshiwara Walkeshwar Pant-Nagar Worli-Sea-Face Versova













#### New-Delhi















### Noida









#### Noida







Noida 2021-Q1





Sopan-Baug-Society

Wadgaon-Budruk

#### Pune





Paud-Road

Wanowrie







**Pune** 2021-Q1