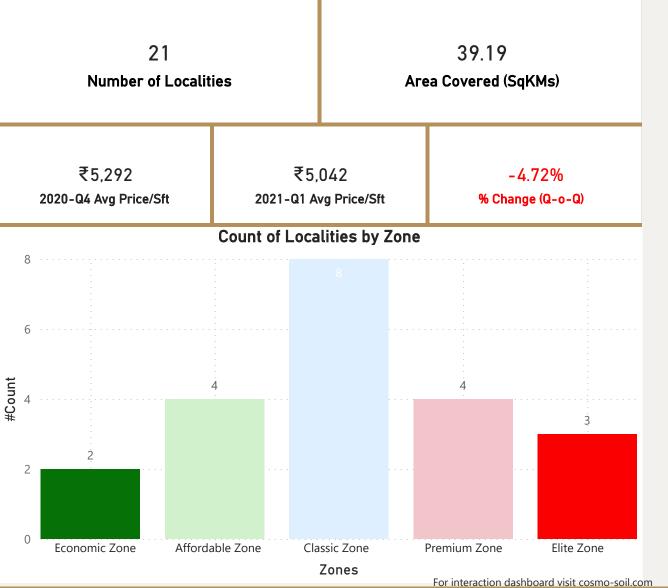

# Jaipur

• Total localities covered: • Average Price/Sft in previous quarter: ₹5,292 • Average Price/Sft in current quarter:

• Percentage change Q-o-Q:

Top 5 localities by Percentage change per Avg Sft

Ajmer-Road

#### **Jaipur**