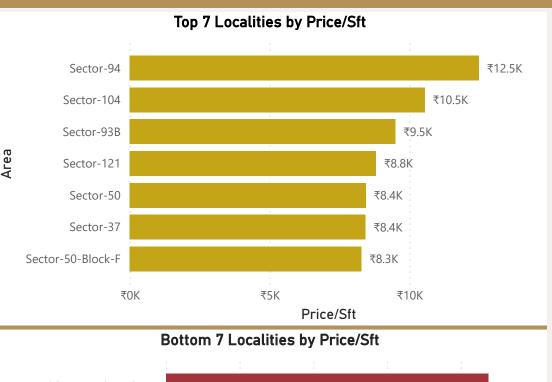

erage Price/Sft in current quarter:

• Percentage change Q-o-Q:

Top 5 localities by Percentage change per Avg Sft

Ajmer-Road

C-Scheme

**Jhotwara** 

Kalwar-Road

Mansarovar-Extension





₹10.4K

₹10.0K

₹10K

₹3.8K

₹3.7K

₹4K

₹3.4K

₹3.4K

₹3.3K



#### **Jaipur**









### Kolkata



















### Mumbai



• Total localities covered: 181 • Average Price/Sft in previous quarter: ₹25.278 • Average Price/Sft in current quarter: ₹25,692 • Percentage change Q-o-Q: 1.64% Top 5 localities by Percentage change Bottom 5 localities by percentage change per Avg Sft per Avg Sft Best-Nagar-Goregaon-West Crompton-Greaves Pali-Hill Jogeshwari-West Ulhasnagar Oshiwara Walkeshwar Pant-Nagar Worli-Sea-Face Versova













#### New-Delhi















### Noida









#### Noida







Noida 2021-Q1





Sopan-Baug-Society

Wadgaon-Budruk

#### Pune





Paud-Road

Wanowrie







**Pune** 2021-Q1