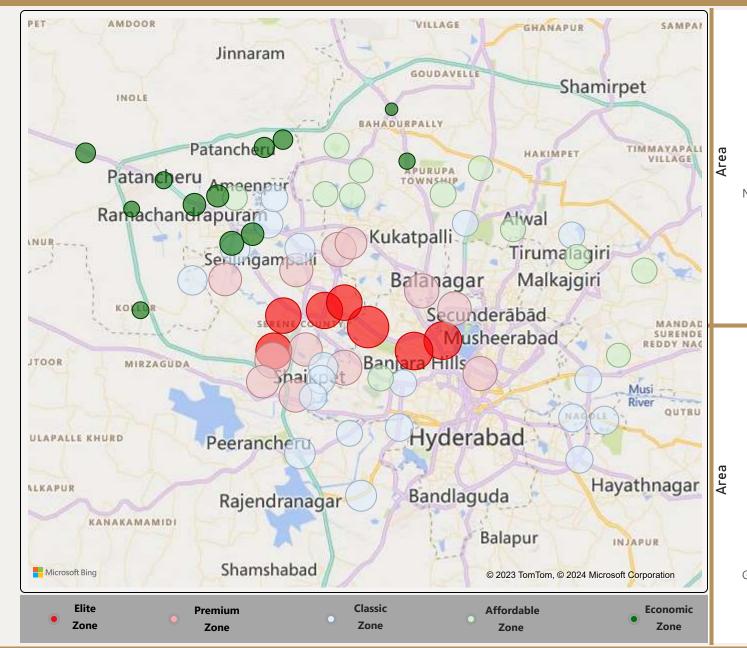

agar-Phase-1
- Kammanahalli
- Nagavara
- Ramagondanahalli-Whitefield



₹7,872

1.04%

# Bottom 5 localities by percentage change per Avg Sft

Bilekahalli

Doddakallasandra

Domlur

Kogilu

Thambuchetty-Palya



# 199.32 Area Covered (SqKMs)





1.04% % Change (Q-o-Q)

























### Chennai









Chennai









Sector-95

## Gurgaon



• Total localities covered: 105 • Average Price/Sft in previous quarter: ₹8.820 • Average Price/Sft in current quarter: ₹8,964 • Percentage change Q-o-Q: 1.63% Top 5 localities by Percentage change Bottom 5 localities by percentage change per Avg Sft per Avg Sft Faridabad-Gurgaon-Road Dharampur Sector-106 Sector-112 Sector-63A Sector-76 Sector-85 Sector-79

Sector-88A





















Somajiguda

# Hyderabad





Suchitra-Circle

















# Jaipur



• Total localities covered: • Average Price/Sft in previous quarter: ₹5,292 • Average Price/Sft in current quarter:

• Percentage change Q-o-Q:

Top 5 localities by Percentage change per Avg Sft

Ajmer-Road

C-Scheme

**Jhotwara** 

Kalwar-Road

Mansarovar-Extension





₹10.4K

₹10.0K

₹10K

₹3.8K

₹3.7K

₹4K

₹3.4K

₹3.4K

₹3.3K



#### **Jaipur**









### Kolkata



















### Mumbai



• Total localities covered: 181 • Average Price/Sft in previous quarter: ₹25.278 • Average Price/Sft in current quarter: ₹25,692 • Percentage change Q-o-Q: 1.64% Top 5 localities by Percentage change Bottom 5 localities by percentage change per Avg Sft per Avg Sft Best-Nagar-Goregaon-West Crompton-Greaves Pali-Hill Jogeshwari-West Ulhasnagar Oshiwara Walkeshwar Pant-N