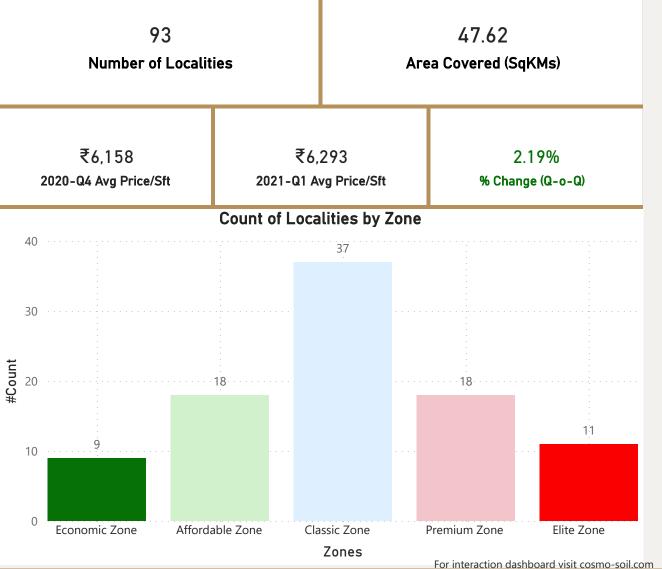

ice/Sft in previous quarter: ₹8.820 • Average Price/Sft in current quarter: ₹8,964 • Percentage change Q-o-Q: 1.63% Top 5 localities by Percentage change Bottom 5 localities by percentage change per Avg Sft per Avg Sft Faridabad-Gurgaon-Road Dharampur Sector-106 Sector-112 Sector-63A Sector-76 Sector-85 Sector-79

Sector-88A





















Somajiguda

# Hyderabad





Suchitra-Circle

















# Jaipur



• Total localities covered: • Average Price/Sft in previous quarter: ₹5,292 • Average Price/Sft in current quarter:

• Percentage change Q-o-Q:

Top 5 localities by Percentage change per Avg Sft

Ajmer-Road

C-Scheme

**Jhotwara** 

Kalwar-Road

Mansarovar-Extension





₹10.4K

₹10.0K

₹10K

₹3.8K

₹3.7K

₹4K

₹3.4K

₹3.4K

₹3.3K



#### **Jaipur**









### Kolkata



















### Mumbai



• Total localities covered: 181 • Average Price/Sft in previous quarter: ₹25.278 • Average Price/Sft in current quarter: ₹25,692 • Percentage change Q-o-Q: 1.64% Top 5 localities by Percentage change Bottom 5 localities by percentage change per Avg Sft per Avg Sft Best-Nagar-Goregaon-West Crompton-Greaves Pali-Hill Jogeshwari-West Ulhasnagar Oshiwara Walkeshwar Pant-Nagar Worli-Sea-Face Versova













#### New-Delhi















### Noida









#### Noida







Noida 2021-Q1





Sopan-Baug-Society

Wadgaon-Budruk

#### Pune





Paud-Road

Wanowrie







**Pune** 2021-Q1