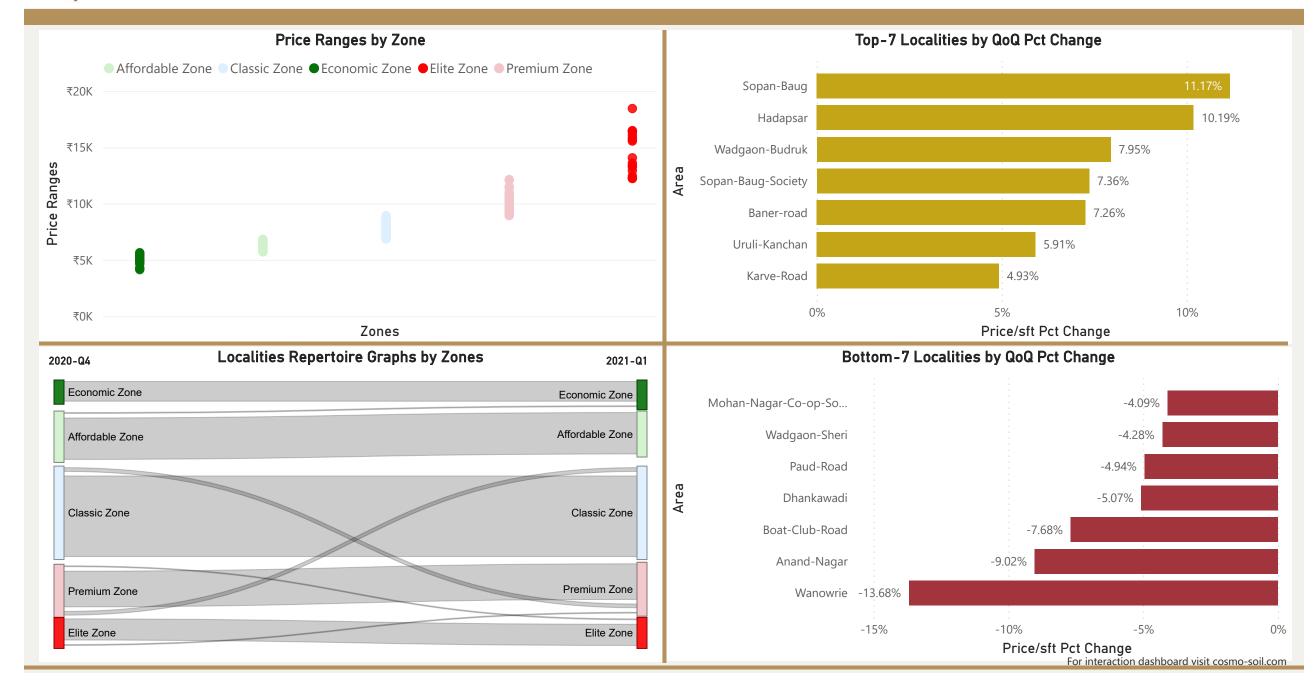

#### Noida

Noida 2021-Q1

Sopan-Baug-Society

Wadgaon-Budruk

#### Pune

Paud-Road

Wanowrie

**Pune** 2021-Q1