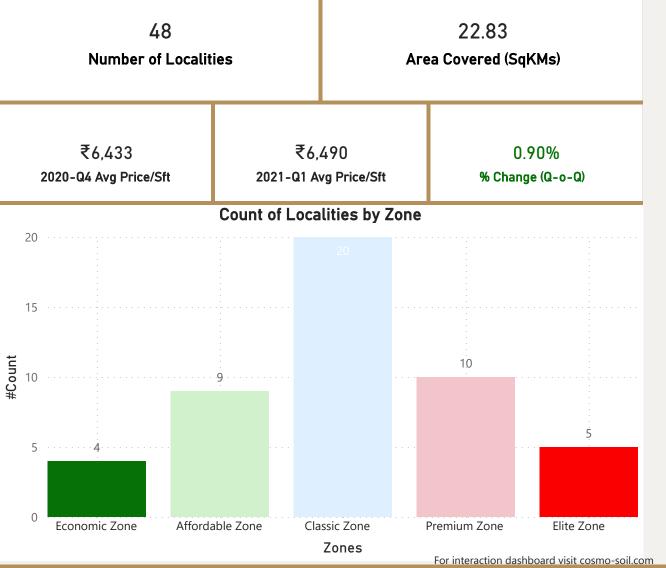

arter: ₹5,292 • Average Price/Sft in current quarter:

• Percentage change Q-o-Q:

Top 5 localities by Percentage change per Avg Sft

Ajmer-Road

C-Scheme

**Jhotwara** 

Kalwar-Road

Mansarovar-Extension





₹10.4K

₹10.0K

₹10K

₹3.8K

₹3.7K

₹4K

₹3.4K

₹3.4K

₹3.3K



#### **Jaipur**









### Kolkata



















### Mumbai



• Total localities covered: 181 • Average Price/Sft in previous quarter: ₹25.278 • Average Price/Sft in current quarter: ₹25,692 • Percentage change Q-o-Q: 1.64% Top 5 localities by Percentage change Bottom 5 localities by percentage change per Avg Sft per Avg Sft Best-Nagar-Goregaon-West Crompton-Greaves Pali-Hill Jogeshwari-West Ulhasnagar Oshiwara Walkeshwar Pant-Nagar Worli-Sea-Face Versova













#### New-Delhi















### Noida









#### Noida







Noida 2021-Q1





Sopan-Baug-Society

Wadgaon-Budruk

#### Pune





Paud-Road

Wanowrie







**Pune** 2021-Q1