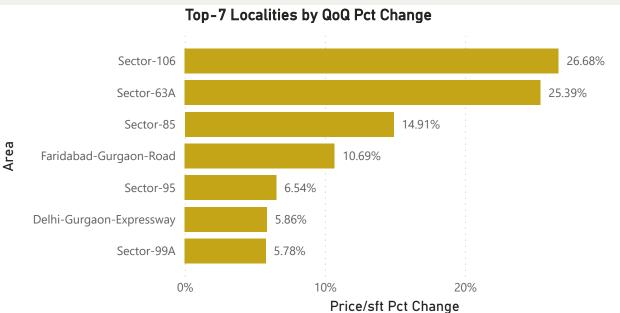

## Gurgaon

• Total localities covered: 105 • Average Price/Sft in previous quarter: ₹8.820 • Average Price/Sft in current quarter: ₹8,964 • Percentage change Q-o-Q: 1.63% Top 5 localities by Percentage change Bottom 5 localities by percentage change per Avg Sft per Avg Sft Faridabad-Gurgaon-Road Dharampur Sector-106 Sector-112 Sector-63A Sector-76 Sector-85 Sector-79