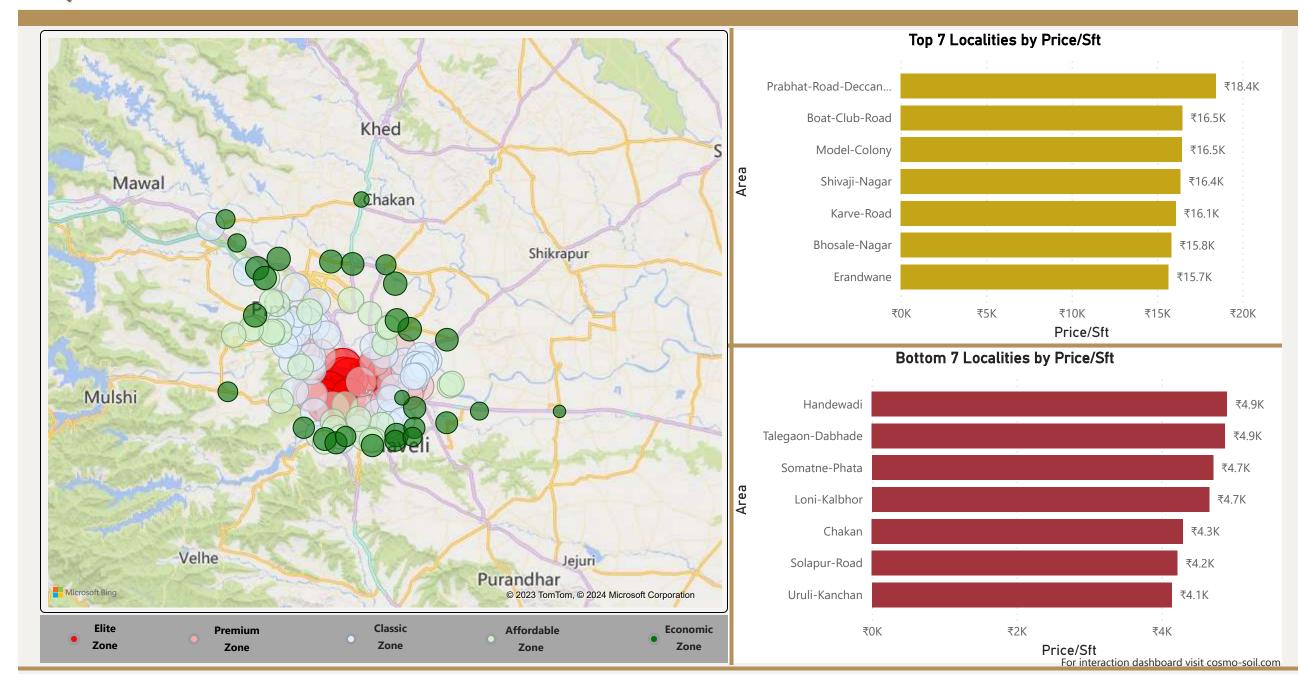

#### Noida

Noida 2021-Q1

Sopan-Baug-Society

Wadgaon-Budruk

#### Pune

Paud-Road

Wanowrie

**Pune** 2021-Q1