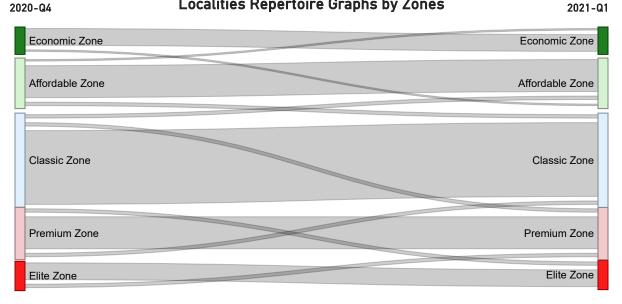

## Gurgaon

• Total localities covered: 105 • Average Price/Sft in previous quarter: ₹8.820 • Average Price/Sft in current quarter: ₹8,964 • Percentage change Q-o-Q: 1.63% Top 5 localities by Percentage change Bottom 5 localities by percentage change per Avg Sft per Avg Sft Faridabad-Gurgaon-Road Dharampur Sector-106 Sector-112 Sector-63A Sector-76 Sector-85 Sector-79