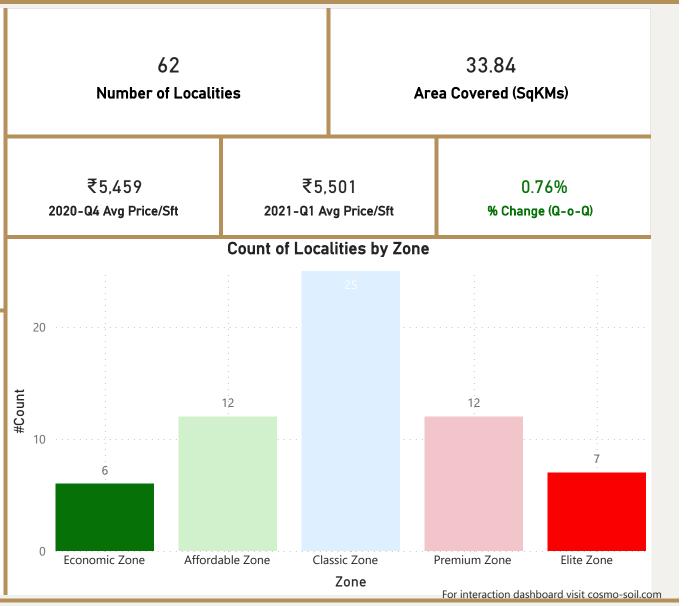

**News Letters** 

Year-Quarter

2021-Q1 ×



Zundal

### Ahmedabad





Vasna

















# Bangalore





• Average Price/Sft in previous quarter:

• Average Price/Sft in current quarter:

• Percentage change Q-o-Q:

# Top 5 localities by Percentage change per Avg Sft

- Cunningham-Road
- JP-Nagar-Phase-1
- Kammanahalli
- Nagavara
- Ramagondanahalli-Whitefield



₹7,872

1.04%

# Bottom 5 localities by percentage change per Avg Sft

Bilekahalli

Doddakallasandra

Domlur

Kogilu

Thambuchetty-Palya



# 199.32 Area Covered (SqKMs)





1.04% % Change (Q-o-Q)

























### Chennai









Chennai









Sector-95

## Gurgaon



• Total localities covered: 105 • Average Price/Sft in previous quarter: ₹8.820 • Average Price/Sft in current quarter: ₹8,964 • Percentage change Q-o-Q: 1.63% Top 5 localities by Percentage change Bottom 5 localities by