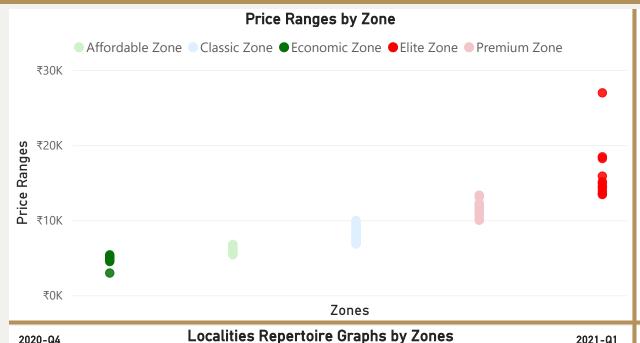

## Gurgaon

• Total localities covered: 105 • Average Price/Sft in previous quarter: ₹8.820 • Average Price/Sft in current quarter: ₹8,964 • Percentage change Q-o-Q: 1.63% Top 5 localities by Percentage change Bottom 5 localities by percentage change per Avg Sft per Avg Sft Faridabad-Gurgaon-Road Dharampur Sector-106 Sector-112 Sector-63A Sector-76 Sector-85 Sector-79