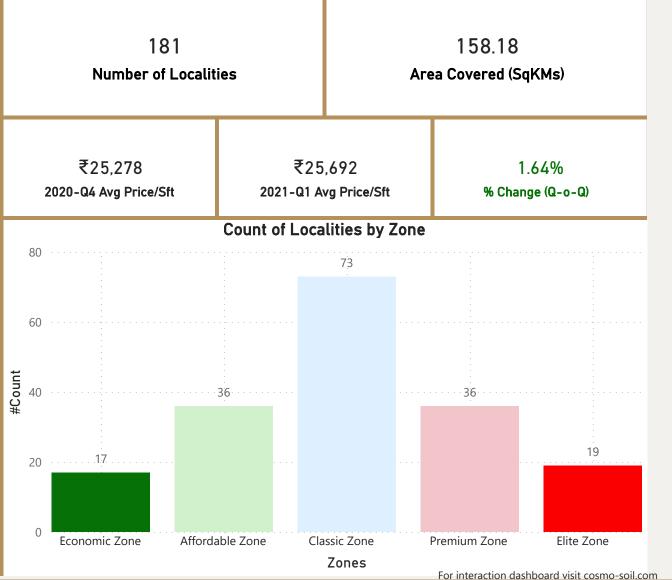

### Mumbai

• Total localities covered: 181 • Average Price/Sft in previous quarter: ₹25.278 • Average Price/Sft in current quarter: ₹25,692 • Percentage change Q-o-Q: 1.64% Top 5 localities by Percentage change Bottom 5 localities by percentage change per Avg Sft per Avg Sft Best-Nagar-Goregaon-West Crompton-Greaves Pali-Hill Jogeshwari-West Ulhasnagar Oshiwara Walkeshwar Pant-Nagar Worli-Sea-Face Versova