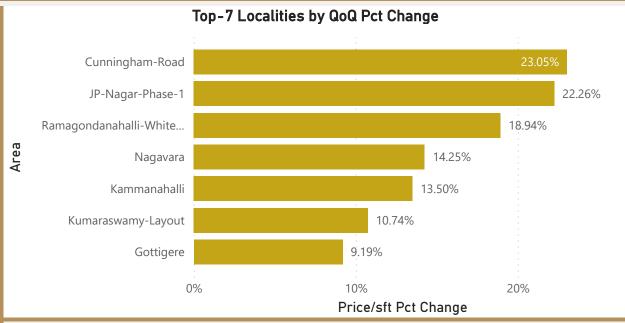

# Top 5 localities by Percentage change per Avg Sft

- Cunningham-Road
- JP-Nagar-Phase-1
- Kammanahalli
- Nagavara
- Ramagondanahalli-Whitefield

₹7,872

1.04%