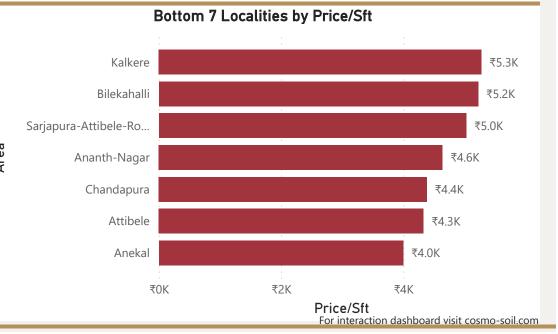

# Bottom 5 localities by percentage change per Avg Sft

Bilekahalli

Doddakallasandra

Domlur

Kogilu

Thambuchetty-Palya