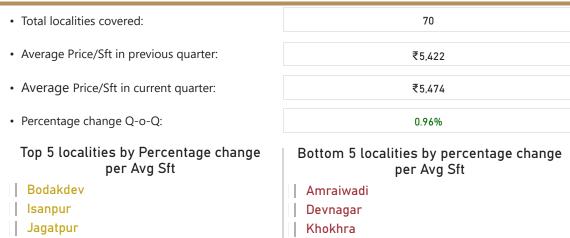

# Jaipur

• Total localities covered: • Average Price/Sft in previous quarter: ₹5,296 • Average Price/Sft in current quarter: ₹5,291 • Percentage change Q-o-Q:

Top 5 localities by Percentage change per Avg Sft

Chitrakoot

**Jhotwara** 

Kalwar-Road

Nirman-Nagar

Vaishali-Nagar

₹10.5K

₹10.3K

₹8.7K