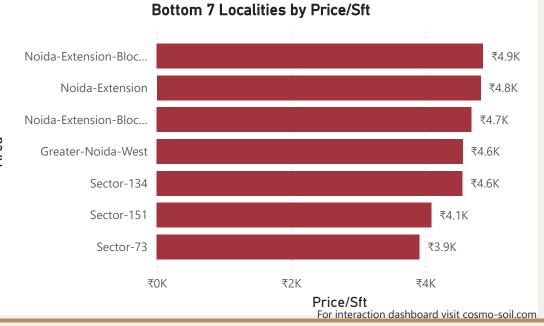

ft

Chitrakoot

**Jhotwara** 

Kalwar-Road

Nirman-Nagar

Vaishali-Nagar





₹10.5K

₹10.3K

₹8.7K

₹10K

₹3.9K

₹3.9K

₹4K

₹3.6K

₹3.4K

₹3.4K



#### **Jaipur**



**Jaipur** 2021-Q3



Cosmo Soil



### Kolkata















For interaction dashboard visit cosmo-soil.com







Lal-Bahadur-Shastri-Road

Pali-Hill

### Mumbai



• Total localities covered: 197 • Average Price/Sft in previous quarter: ₹26.598 • Average Price/Sft in current quarter: ₹26,625 • Percentage change Q-o-Q: 0.10% Top 5 localities by Percentage change Bottom 5 localities by percentage change per Avg Sft per Avg Sft Byculla-West Aarey-Milk-Colony Crompton-Greaves Jawahar-Nagar Kanjurmarg-West New-Link-Road

Pant-Nagar

Vikhroli-East















#### New-Delhi















### Noida









#### Noida













#### Pune







₹18.7K

₹20K

₹5.1K

₹5.0K

₹4.8K

₹4.5K

₹16.9K

₹16.9K





**Pune** 2021-Q3