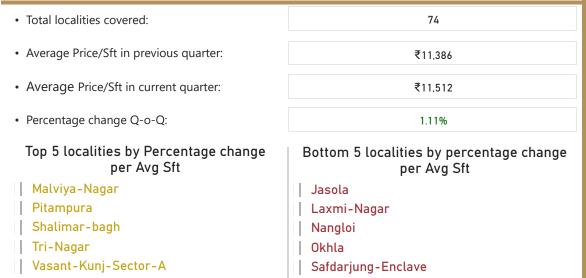

Top 5 localities by Percentage change per Avg Sft

Chitrakoot

**Jhotwara** 

Kalwar-Road

Nirman-Nagar

Vaishali-Nagar





₹10.5K

₹10.3K

₹8.7K

₹10K

₹3.9K

₹3.9K

₹4K

₹3.6K

₹3.4K

₹3.4K



#### **Jaipur**



**Jaipur** 2021-Q3



Cosmo Soil



### Kolkata















For interaction dashboard visit cosmo-soil.com







Lal-Bahadur-Shastri-Road

Pali-Hill

### Mumbai



• Total localities covered: 197 • Average Price/Sft in previous quarter: ₹26.598 • Average Price/Sft in current quarter: ₹26,625 • Percentage change Q-o-Q: 0.10% Top 5 localities by Percentage change Bottom 5 localities by percentage change per Avg Sft per Avg Sft Byculla-West Aarey-Milk-Colony Crompton-Greaves Jawahar-Nagar Kanjurmarg-West New-Link-Road

Pant-Nagar

Vikhroli-East















#### New-Delhi















### Noida









#### Noida













#### Pune







₹18.7K

₹20K

₹5.1K

₹5.0K

₹4.8K

₹4.5K

₹16.9K

₹16.9K





**Pune** 2021-Q3