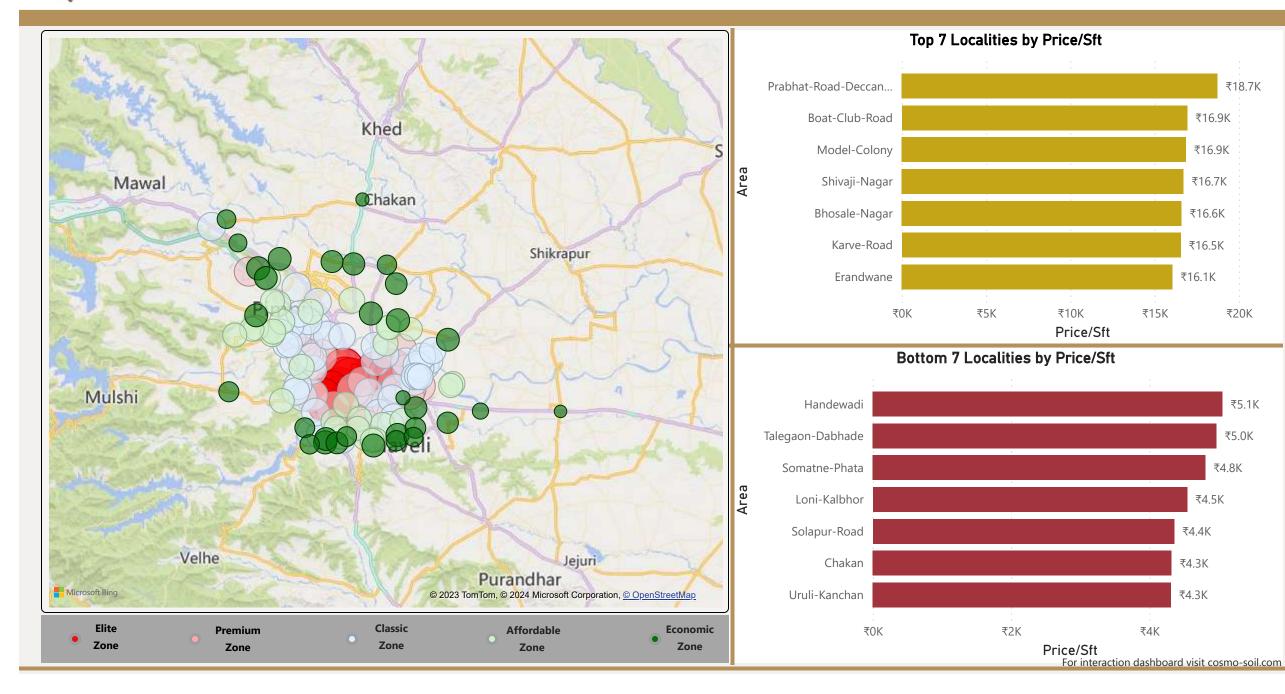

#### Pune

₹18.7K

₹20K

₹5.1K

₹5.0K

₹4.8K

₹4.5K

₹16.9K

₹16.9K

**Pune** 2021-Q3