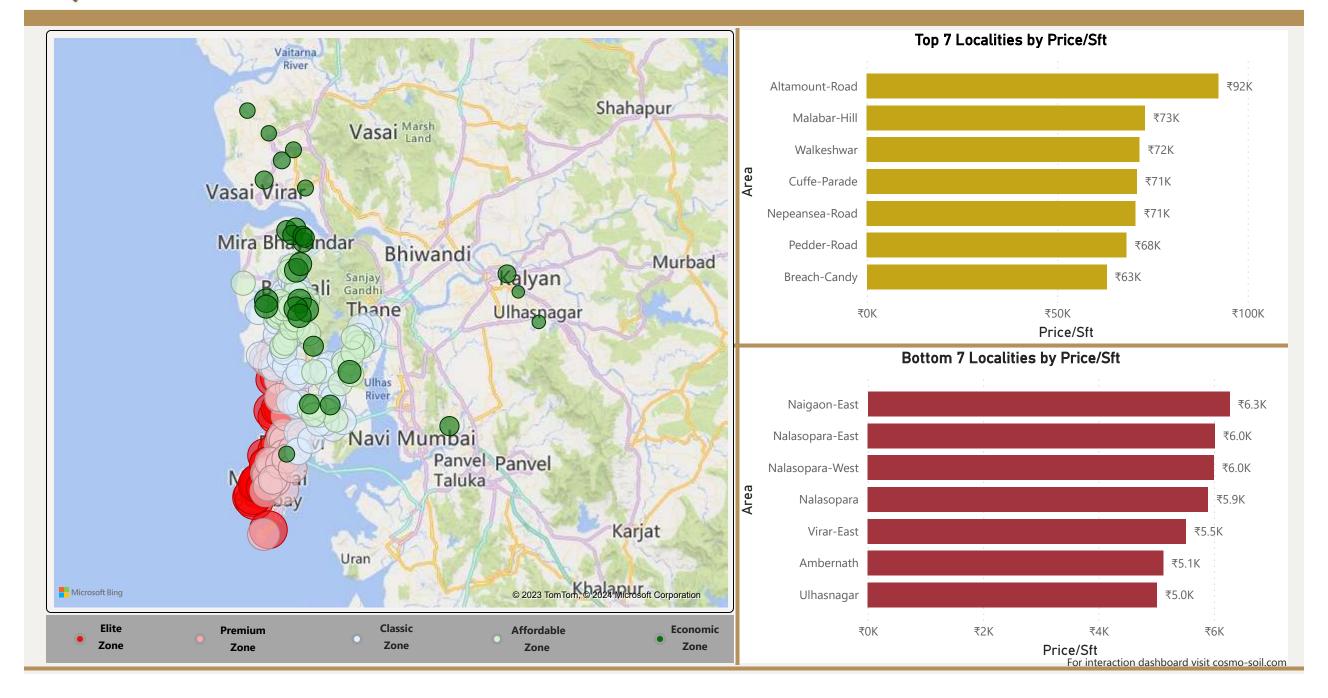

### Kolkata

For interaction dashboard visit cosmo-soil.com

Lal-Bahadur-Shastri-Road

Pali-Hill

### Mumbai

• Total localities covered: 197 • Average Price/Sft in previous quarter: ₹26.598 • Average Price/Sft in current quarter: ₹26,625 • Percentage change Q-o-Q: 0.10% Top 5 localities by Percentage change Bottom 5 localities by percentage change per Avg Sft per Avg Sft Byculla-West Aarey-Milk-Colony Crompton-Greaves Jawahar-Nagar Kanjurmarg-West New-Link-Road

Pant-Nagar

Vikhroli-East