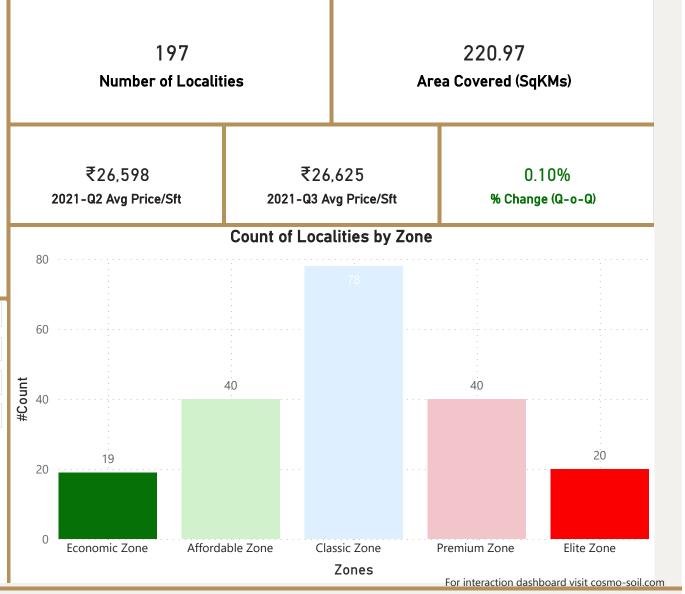

### Mumbai

• Total localities covered: 197 • Average Price/Sft in previous quarter: ₹26.598 • Average Price/Sft in current quarter: ₹26,625 • Percentage change Q-o-Q: 0.10% Top 5 localities by Percentage change Bottom 5 localities by percentage change per Avg Sft per Avg Sft Byculla-West Aarey-Milk-Colony Crompton-Greaves Jawahar-Nagar Kanjurmarg-West New-Link-Road

Pant-Nagar

Vikhroli-East