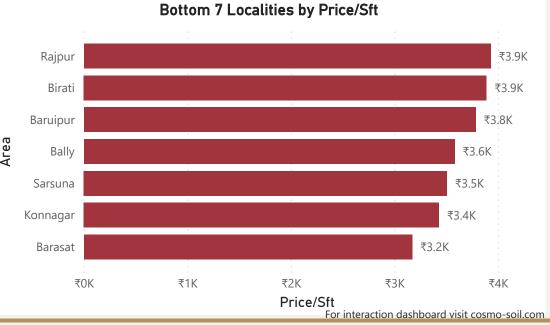

### Kolkata

For interaction dashboard visit cosmo-soil.com

Lal-Bahadur-Shastri-Road

Pali-Hill