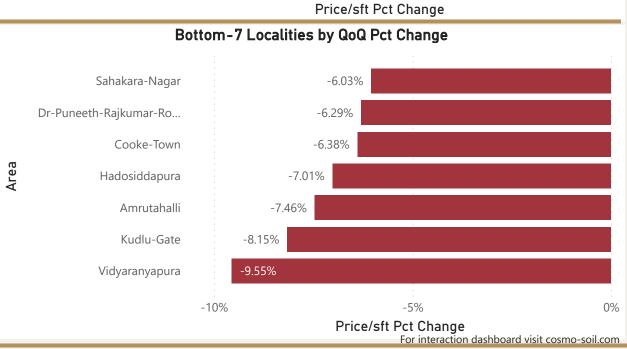

# Bottom 5 localities by percentage change per Avg Sft

0.94%

Amrutahalli

Hadosiddapura

JP-Nagar-Phase-5

Kudlu-Gate

Vidyaranyapura