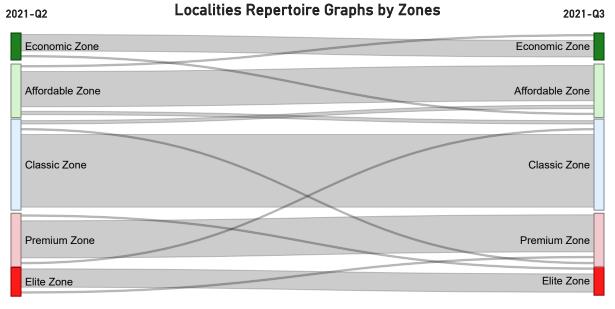

### Chennai

Thoraipakkam

Velachery

Garauli-Khurd

Sushant-Lok-1

Sector-37D

Sector-95

# Gurgaon

| Total localities covered:                         | 107                                                  |
|---------------------------------------------------|------------------------------------------------------|
| Average Price/Sft in previous quarter:            | ₹9,118                                               |
| Average Price/Sft in current quarter:             | ₹9,323                                               |
| Percentage change Q-o-Q:                          | 2.25%                                                |
| Top 5 localities by Percentage change per Avg Sft | Bottom 5 localities by percentage change per Avg Sft |
| Dharampur                                         | Sector-51                                            |