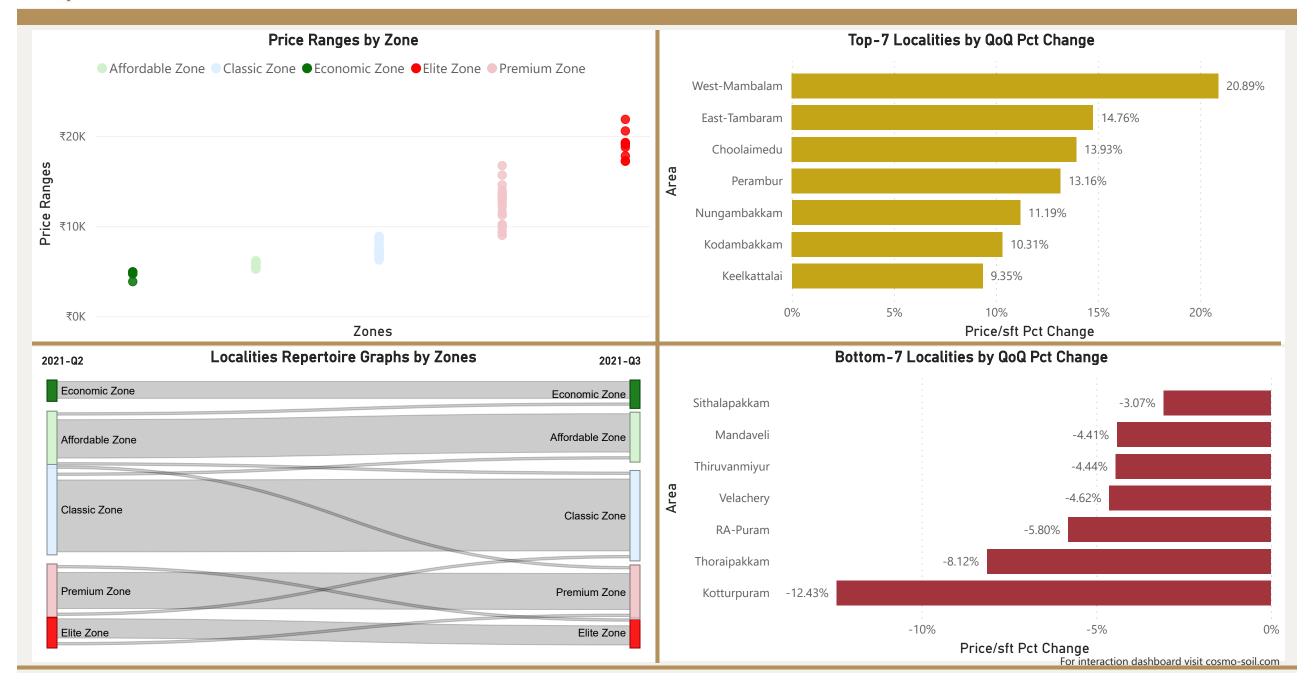

### Chennai

Thoraipakkam

Velachery

Garauli-Khurd

Sushant-Lok-1

Sector-37D

Sector-95

# 147.96 Area Covered (SqKMs)

Perambur

West-Mambalam