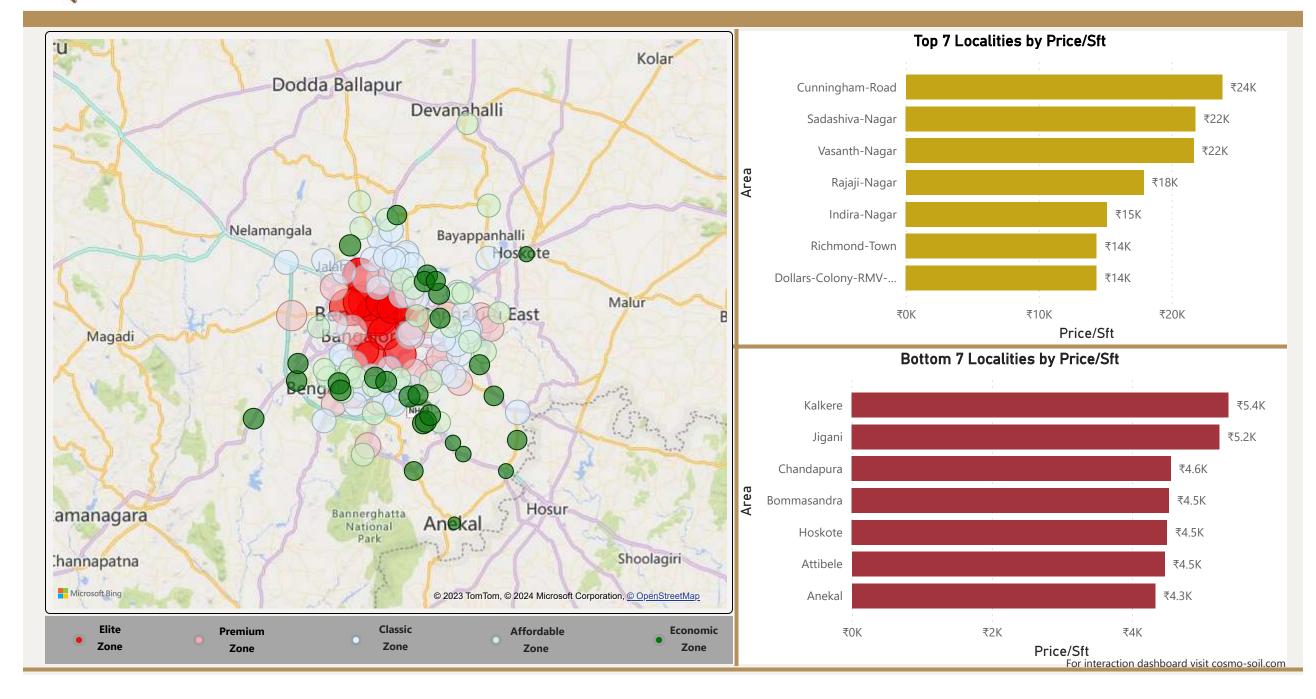

# Bangalore

| • | Total | Incalities | covered: |
|---|-------|------------|----------|
|   |       |            |          |

• Average Price/Sft in previous quarter:

• Average Price/Sft in current quarter: