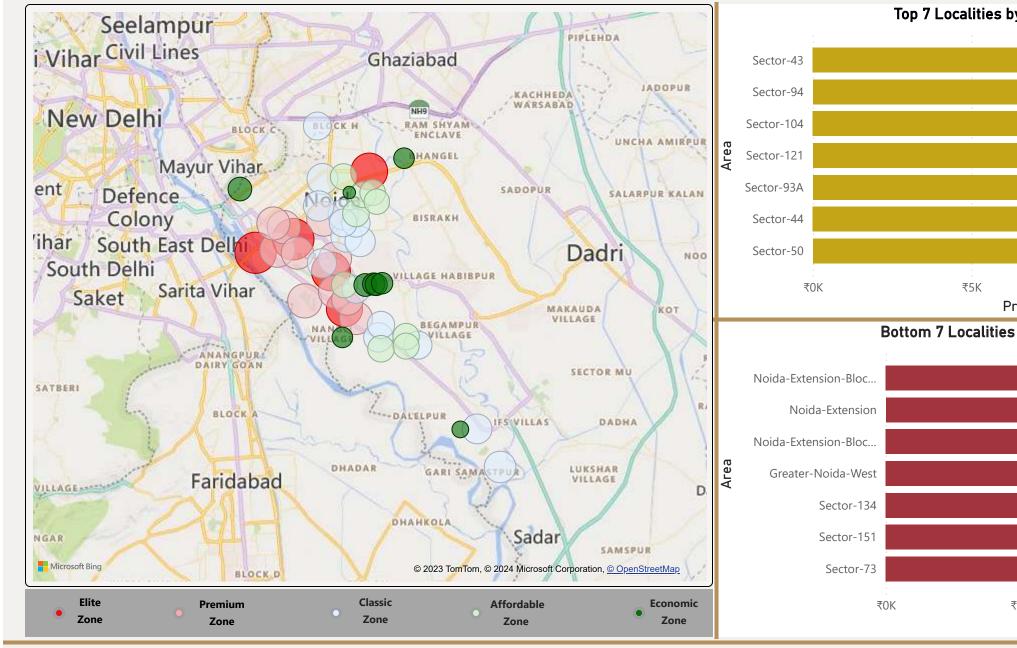

vg Sft

Chitrakoot

**Jhotwara** 

Kalwar-Road

Nirman-Nagar

Vaishali-Nagar





₹10.5K

₹10.3K

₹8.7K

₹10K

₹3.9K

₹3.9K

₹4K

₹3.6K

₹3.4K

₹3.4K



#### **Jaipur**



**Jaipur** 2021-Q3



Cosmo Soil



### Kolkata















For interaction dashboard visit cosmo-soil.com







Lal-Bahadur-Shastri-Road

Pali-Hill

### Mumbai



• Total localities covered: 197 • Average Price/Sft in previous quarter: ₹26.598 • Average Price/Sft in current quarter: ₹26,625 • Percentage change Q-o-Q: 0.10% Top 5 localities by Percentage change Bottom 5 localities by percentage change per Avg Sft per Avg Sft Byculla-West Aarey-Milk-Colony Crompton-Greaves Jawahar-Nagar Kanjurmarg-West New-Link-Road

Pant-Nagar

Vikhroli-East















#### New-Delhi















### Noida









#### Noida













#### Pune







₹18.7K

₹20K

₹5.1K

₹5.0K

₹4.8K

₹4.5K

₹16.9K

₹16.9K





**Pune** 2021-Q3