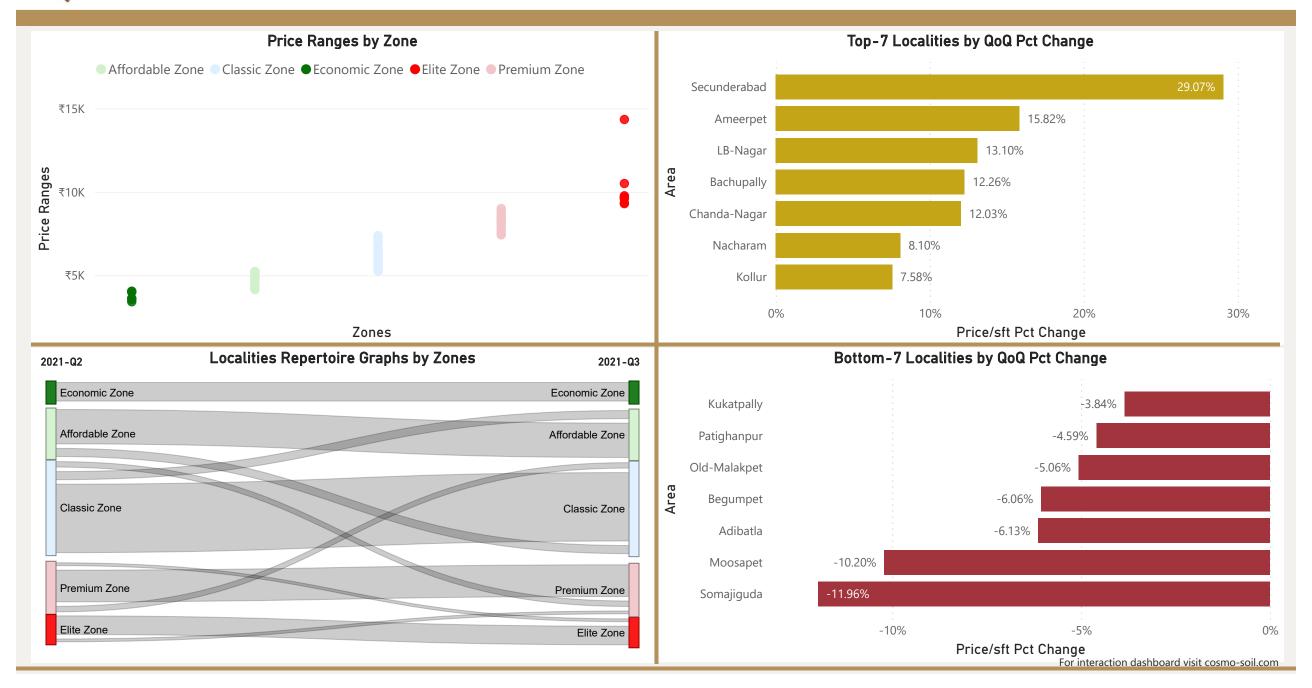

Sector-78

Sector-82

Sohna-Sector-32

Sohna-Sector-33

LB-Nagar

Secunderabad

# Hyderabad

Old-Malakpet

Somajiguda