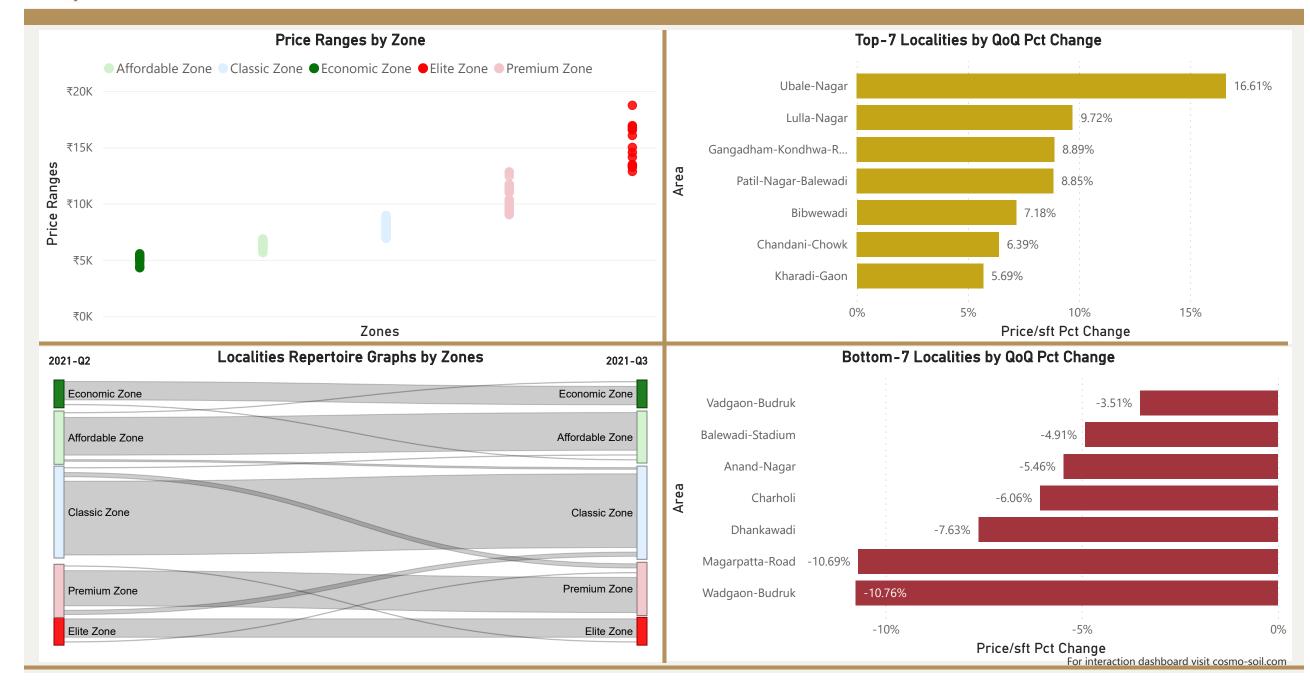

#### Pune

₹18.7K

₹20K

₹5.1K

₹5.0K

₹4.8K

₹4.5K

₹16.9K

₹16.9K

**Pune** 2021-Q3