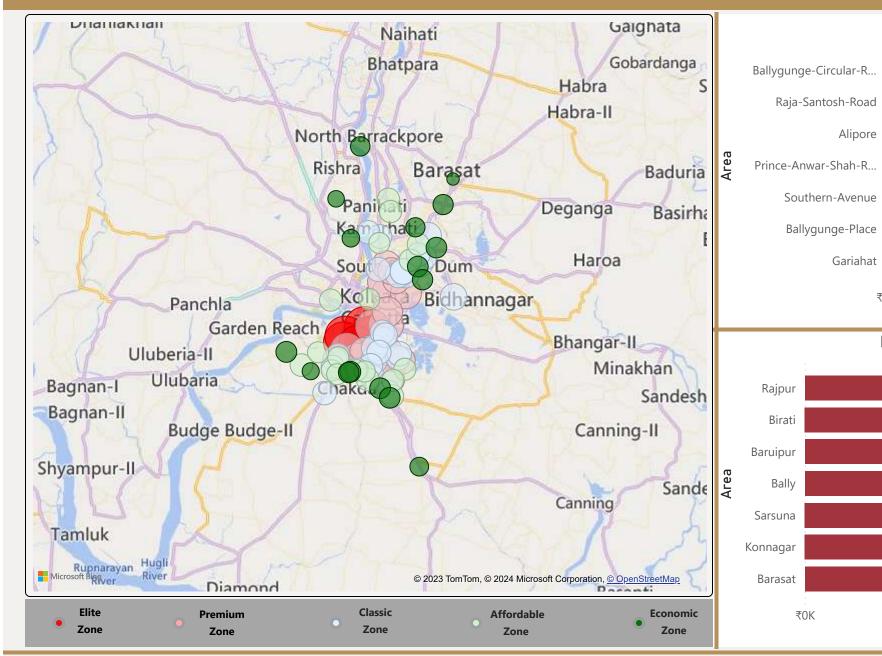

### Kolkata

For interaction dashboard visit cosmo-soil.com

Lal-Bahadur-Shastri-Road

Pali-Hill