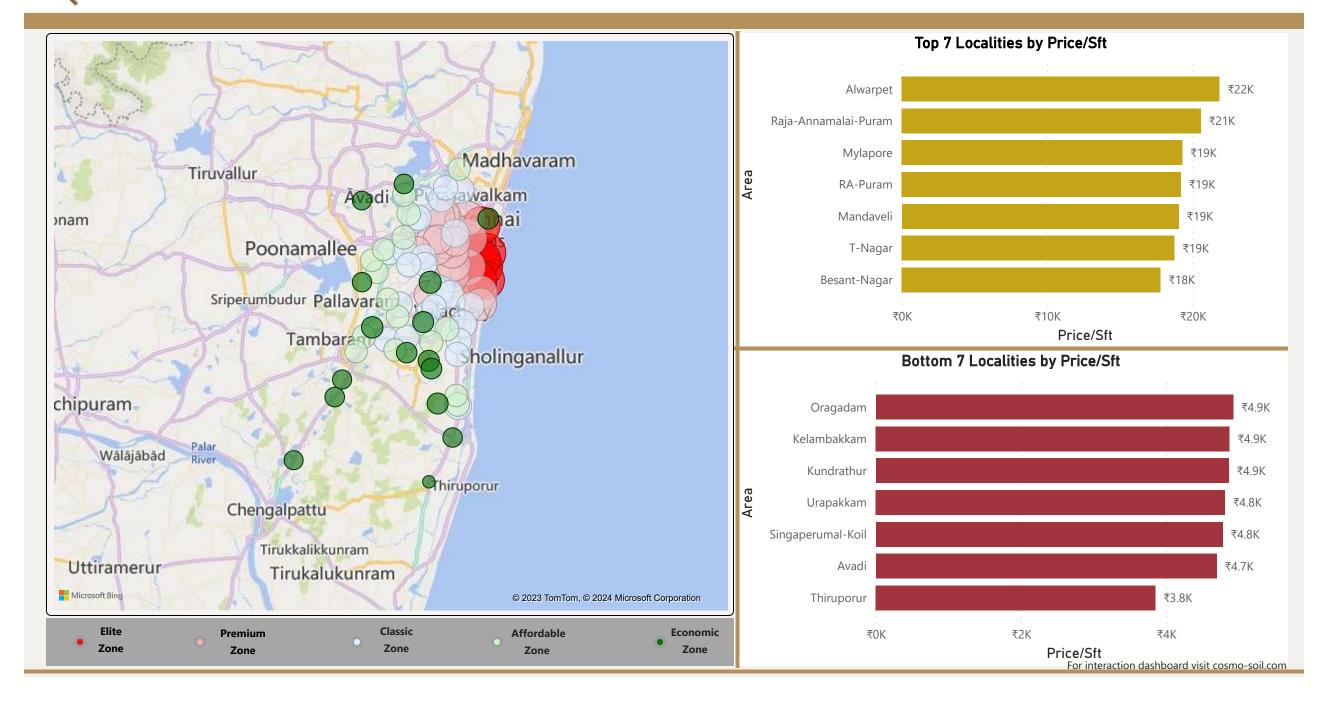

### Chennai

Thoraipakkam

Velachery

Garauli-Khurd

Sushant-Lok-1

Sector-37D

Sector-95

# 147.96 Area Covered (SqKMs)

Perambur

West-Mambalam