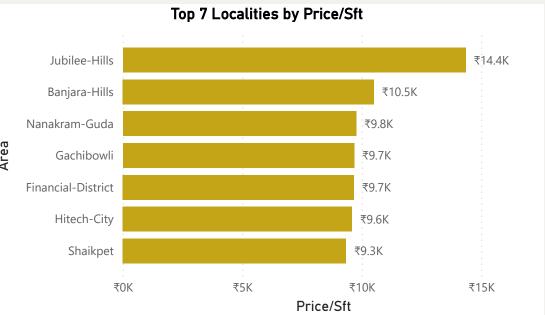

----------------------------------------------|------------------------------------------------------|
| Average Price/Sft in previous quarter:            | ₹9,118                                               |
| Average Price/Sft in current quarter:             | ₹9,323                                               |
| Percentage change Q-o-Q:                          | 2.25%                                                |
| Top 5 localities by Percentage change per Avg Sft | Bottom 5 localities by percentage change per Avg Sft |
| Dharampur                                         | Sector-51                                            |

Sector-78

Sector-82

Sohna-Sector-32

Sohna-Sector-33























LB-Nagar

Secunderabad

# Hyderabad





Old-Malakpet

Somajiguda

















# Jaipur



• Total localities covered: • Average Price/Sft in previous quarter: ₹5,296 • Average Price/Sft in current quarter: ₹5,291 • Percentage change Q-o-Q:

Top 5 localities by Percentage change per Avg Sft

Chitrakoot

**Jhotwara** 

Kalwar-Road

Nirman-Nagar

Vaishali-Nagar





₹10.5K

₹10.3K

₹8.7K

₹10K

₹3.9K

₹3.9K

₹4K

₹3.6K

₹3.4K

₹3.4K



#### **Jaipur**



**Jaipur** 2021-Q3



Cosmo Soil



### Kolkata















For interaction dashboard visit cosmo-soil.com







Lal-Bahadur-Shastri-Road

Pali-Hill

### Mumbai



• Total localities covered: 197 • Average Price/Sft in previous quarter: ₹26.598 • Average Price/Sft in current quarter: ₹26,625 • Percentage change Q-o-Q: 0.10% Top 5 localities by Percentage change Bottom 5 localities by percentage change per