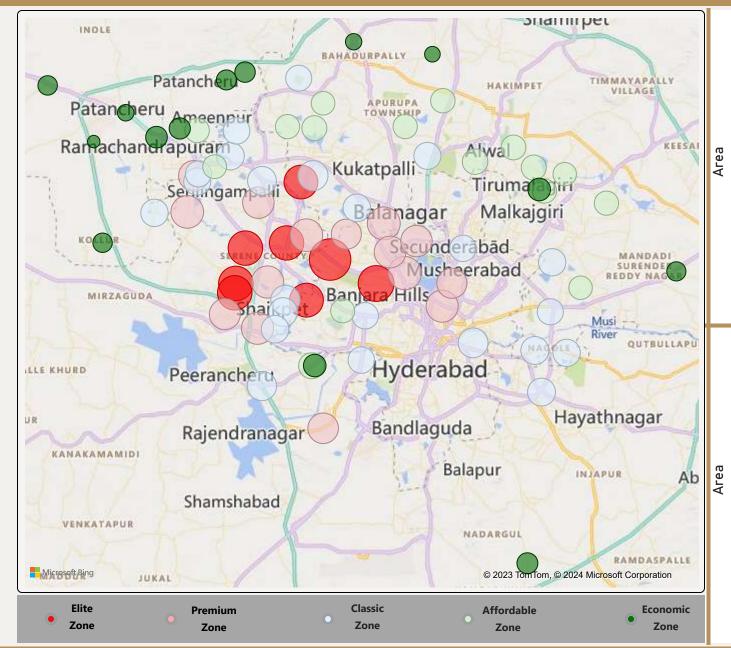

------------------------------------------------|------------------------------------------------------|
| Average Price/Sft in previous quarter:            | ₹9,118                                               |
| Average Price/Sft in current quarter:             | ₹9,323                                               |
| Percentage change Q-o-Q:                          | 2.25%                                                |
| Top 5 localities by Percentage change per Avg Sft | Bottom 5 localities by percentage change per Avg Sft |
| Dharampur                                         | Sector-51                                            |

Sector-78

Sector-82

Sohna-Sector-32

Sohna-Sector-33























LB-Nagar

Secunderabad

# Hyderabad





Old-Malakpet

Somajiguda

















# Jaipur



• Total localities covered: • Average Price/Sft in previous quarter: ₹5,296 • Average Price/Sft in current quarter: ₹5,291 • Percentage change Q-o-Q:

Top 5 localities by Percentage change per Avg Sft

Chitrakoot

**Jhotwara** 

Kalwar-Road

Nirman-Nagar

Vaishali-Nagar





₹10.5K

₹10.3K

₹8.7K

₹10K

₹3.9K

₹3.9K

₹4K

₹3.6K

₹3.4K

₹3.4K



#### **Jaipur**



**Jaipur** 2021-Q3



Cosmo Soil



### Kolkata















For interaction dashboard visit cosmo-soil.com







Lal-Bahadur-Shastri-Road

Pali-Hill

### Mumbai



• Total localities covered: 197 • Average Price/Sft in previous quarter: ₹26.598 • Average Price/Sft in current quarter: ₹26,625 • Percentage change Q-o-Q: 0.10% Top 5 localities by Percentage change Bottom 5 localities by percentage change p