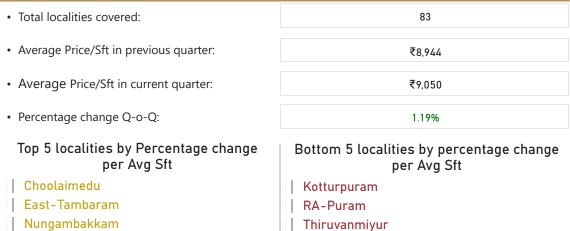

### Chennai

Thoraipakkam

Velachery

Garauli-Khurd

Sushant-Lok-1

Sector-37D

Sector-95