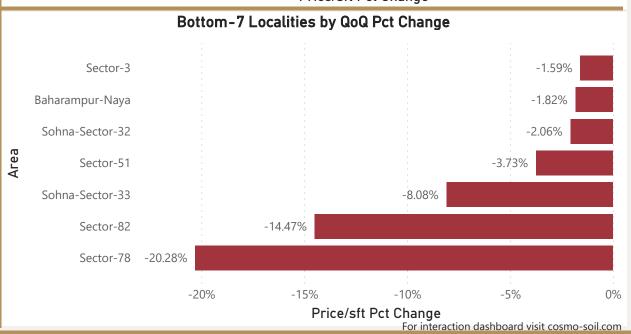

# Gurgaon

| Total localities covered:                         | 107                                                  |
|---------------------------------------------------|------------------------------------------------------|
| Average Price/Sft in previous quarter:            | ₹9,118                                               |
| Average Price/Sft in current quarter:             | ₹9,323                                               |
| Percentage change Q-o-Q:                          | 2.25%                                                |
| Top 5 localities by Percentage change per Avg Sft | Bottom 5 localities by percentage change per Avg Sft |
| Dharampur                                         | Sector-51                                            |

Sector-78

Sector-82

Sohna-Sector-32

Sohna-Sector-33

LB-Nagar

Secunderabad