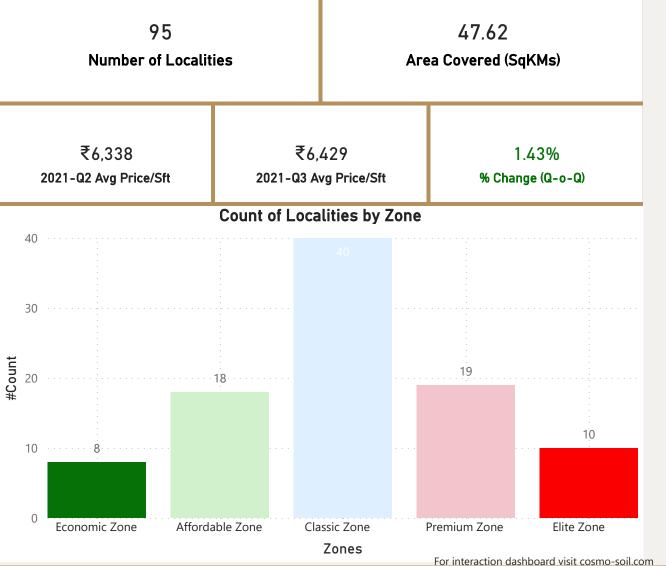

### Kolkata

For interaction dashboard visit cosmo-soil.com

Lal-Bahadur-Shastri-Road

Pali-Hill