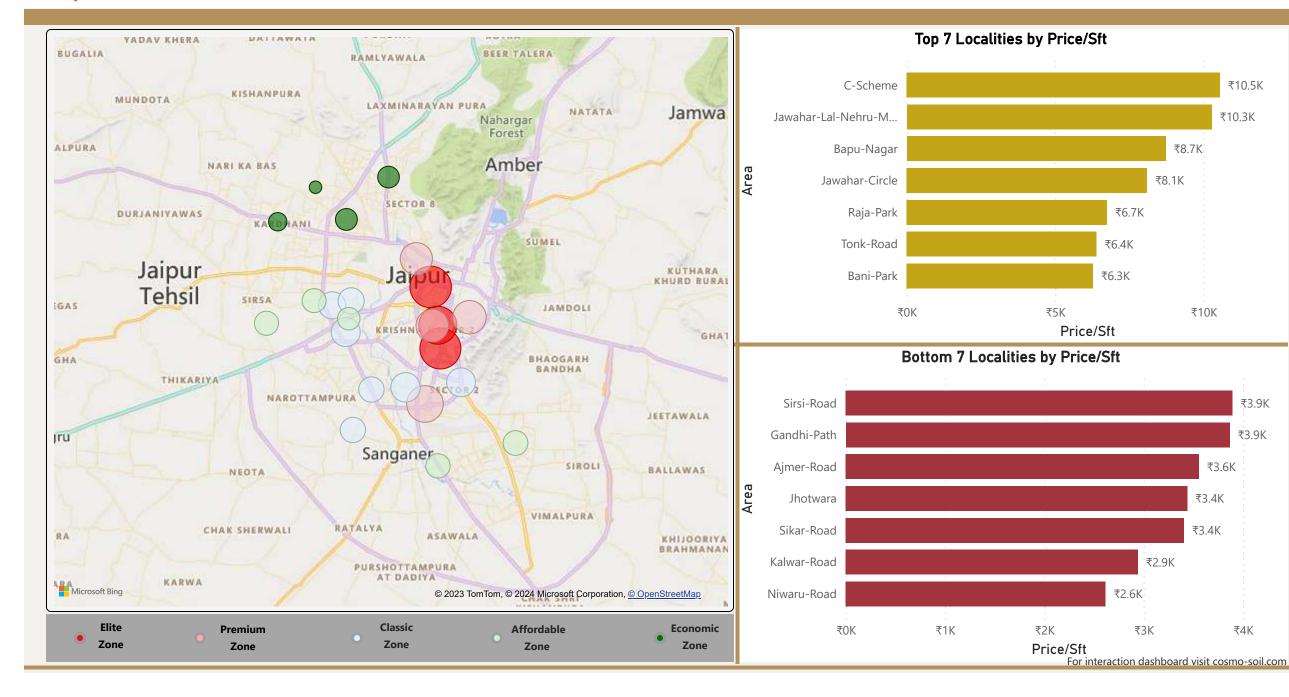

# Jaipur

• Total localities covered: • Average Price/Sft in previous quarter: ₹5,296 • Average Price/Sft in current quarter: ₹5,291 • Percentage change Q-o-Q:

Top 5 localities by Percentage change per Avg Sft

Chitrakoot

**Jhotwara** 

Kalwar-Road

Nirman-Nagar

Vaishali-Nagar

₹10.5K

₹10.3K

₹8.7K

₹10K

₹3.9K

₹3.9K

₹4K

₹3.6K

₹3.4K

₹3.4K