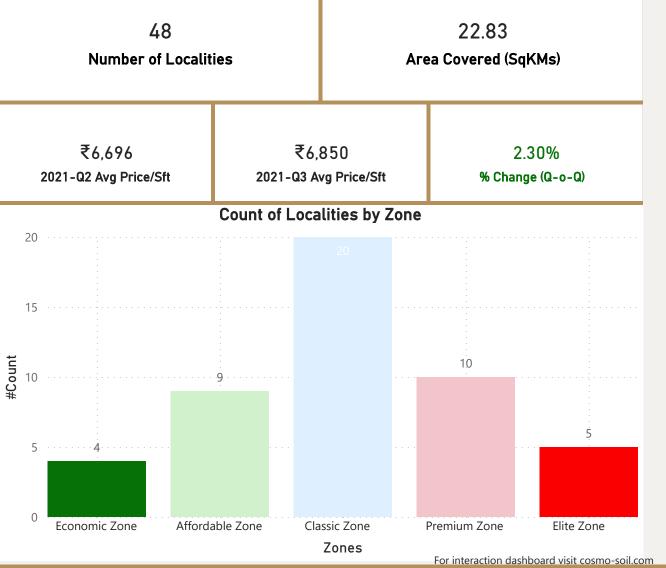

age change per Avg Sft

Chitrakoot

**Jhotwara** 

Kalwar-Road

Nirman-Nagar

Vaishali-Nagar





₹10.5K

₹10.3K

₹8.7K

₹10K

₹3.9K

₹3.9K

₹4K

₹3.6K

₹3.4K

₹3.4K



#### **Jaipur**



**Jaipur** 2021-Q3



Cosmo Soil



### Kolkata















For interaction dashboard visit cosmo-soil.com







Lal-Bahadur-Shastri-Road

Pali-Hill

### Mumbai



• Total localities covered: 197 • Average Price/Sft in previous quarter: ₹26.598 • Average Price/Sft in current quarter: ₹26,625 • Percentage change Q-o-Q: 0.10% Top 5 localities by Percentage change Bottom 5 localities by percentage change per Avg Sft per Avg Sft Byculla-West Aarey-Milk-Colony Crompton-Greaves Jawahar-Nagar Kanjurmarg-West New-Link-Road

Pant-Nagar

Vikhroli-East















#### New-Delhi















### Noida









#### Noida













#### Pune







₹18.7K

₹20K

₹5.1K

₹5.0K

₹4.8K

₹4.5K

₹16.9K

₹16.9K





**Pune** 2021-Q3