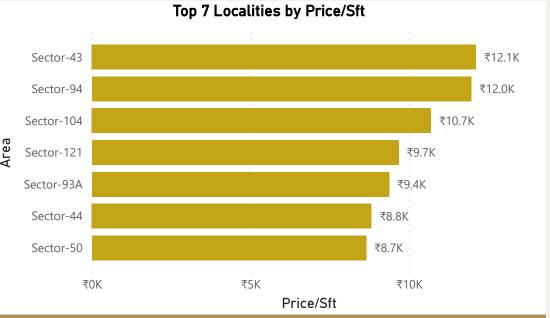

Sft

Chitrakoot

**Jhotwara** 

Kalwar-Road

Nirman-Nagar

Vaishali-Nagar





₹10.5K

₹10.3K

₹8.7K

₹10K

₹3.9K

₹3.9K

₹4K

₹3.6K

₹3.4K

₹3.4K



#### **Jaipur**



**Jaipur** 2021-Q3



Cosmo Soil



### Kolkata















For interaction dashboard visit cosmo-soil.com







Lal-Bahadur-Shastri-Road

Pali-Hill

### Mumbai



• Total localities covered: 197 • Average Price/Sft in previous quarter: ₹26.598 • Average Price/Sft in current quarter: ₹26,625 • Percentage change Q-o-Q: 0.10% Top 5 localities by Percentage change Bottom 5 localities by percentage change per Avg Sft per Avg Sft Byculla-West Aarey-Milk-Colony Crompton-Greaves Jawahar-Nagar Kanjurmarg-West New-Link-Road

Pant-Nagar

Vikhroli-East















#### New-Delhi















### Noida









#### Noida













#### Pune







₹18.7K

₹20K

₹5.1K

₹5.0K

₹4.8K

₹4.5K

₹16.9K

₹16.9K





**Pune** 2021-Q3