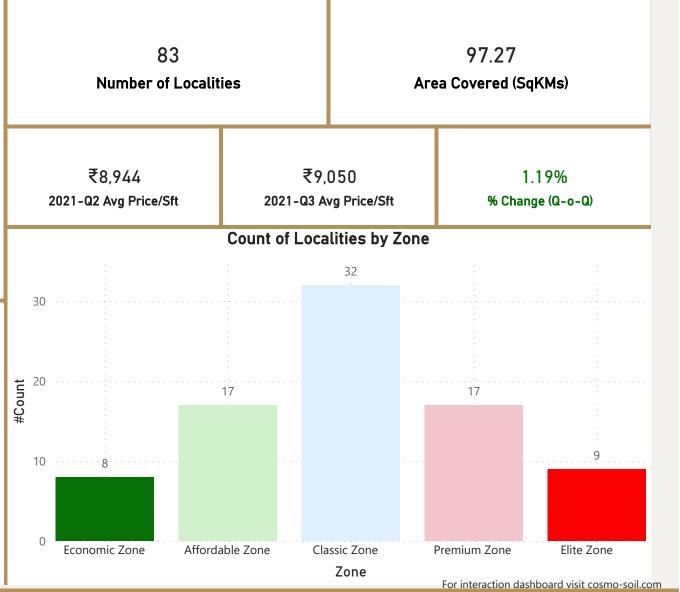

# 147.96 Area Covered (SqKMs)

Perambur

West-Mambalam

### Chennai

Thoraipakkam

Velachery

Garauli-Khurd

Sushant-Lok-1

Sector-37D

Sector-95