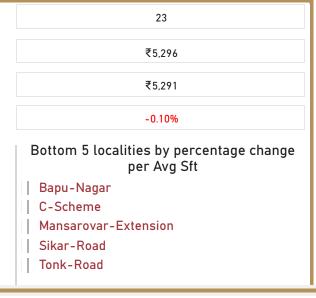

# Jaipur

• Total localities covered: • Average Price/Sft in previous quarter: ₹5,296 • Average Price/Sft in current quarter: ₹5,291 • Percentage change Q-o-Q:

Top 5 localities by Percentage change per Avg Sft

Chitrakoot

**Jhotwara** 

Kalwar-Road

Nirman-Nagar

Vaishali-Nagar

₹10.5K

₹10.3K

₹8.7K