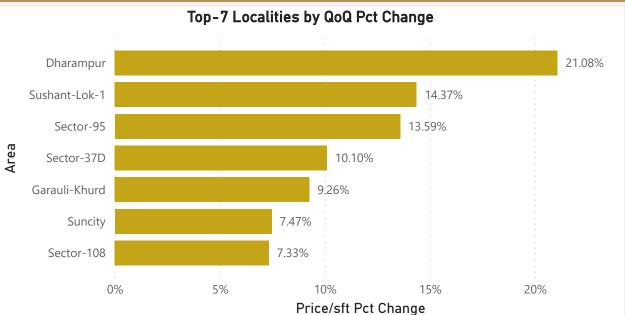

### Chennai

Thoraipakkam

Velachery

Garauli-Khurd

Sushant-Lok-1

Sector-37D

Sector-95

# Gurgaon

| Total localities covered:                         | 107                                                  |
|---------------------------------------------------|------------------------------------------------------|
| Average Price/Sft in previous quarter:            | ₹9,118                                               |
| Average Price/Sft in current quarter:             | ₹9,323                                               |
| Percentage change Q-o-Q:                          | 2.25%                                                |
| Top 5 localities by Percentage change per Avg Sft | Bottom 5 localities by percentage change per Avg Sft |
| Dharampur                                         | Sector-51                                            |

Sector-78

Sector-82

Sohna-Sector-32

Sohna-Sector-33

LB-Nagar

Secunderabad