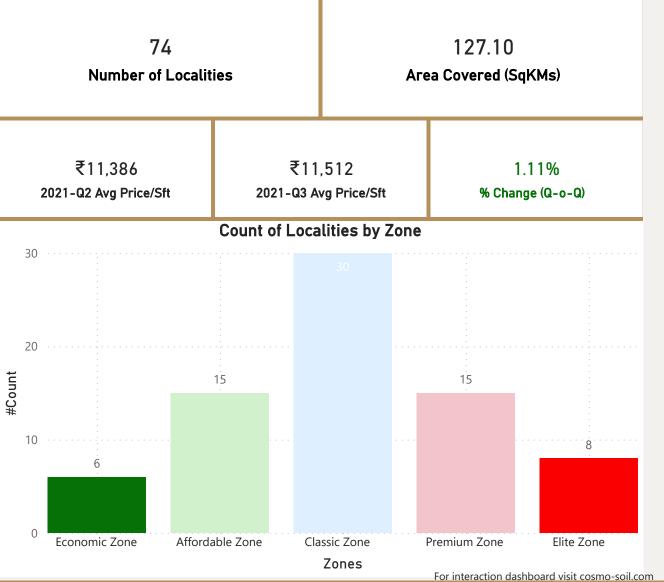

p 5 localities by Percentage change per Avg Sft

Chitrakoot

**Jhotwara** 

Kalwar-Road

Nirman-Nagar

Vaishali-Nagar





₹10.5K

₹10.3K

₹8.7K

₹10K

₹3.9K

₹3.9K

₹4K

₹3.6K

₹3.4K

₹3.4K



#### **Jaipur**



**Jaipur** 2021-Q3



Cosmo Soil



### Kolkata















For interaction dashboard visit cosmo-soil.com







Lal-Bahadur-Shastri-Road

Pali-Hill

### Mumbai



• Total localities covered: 197 • Average Price/Sft in previous quarter: ₹26.598 • Average Price/Sft in current quarter: ₹26,625 • Percentage change Q-o-Q: 0.10% Top 5 localities by Percentage change Bottom 5 localities by percentage change per Avg Sft per Avg Sft Byculla-West Aarey-Milk-Colony Crompton-Greaves Jawahar-Nagar Kanjurmarg-West New-Link-Road

Pant-Nagar

Vikhroli-East















#### New-Delhi















### Noida









#### Noida













#### Pune







₹18.7K

₹20K

₹5.1K

₹5.0K

₹4.8K

₹4.5K

₹16.9K

₹16.9K





**Pune** 2021-Q3