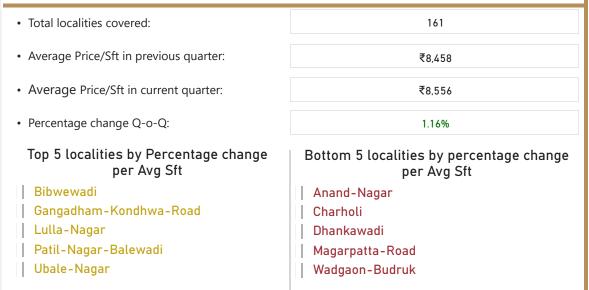

#### Pune

₹18.7K

₹20K

₹5.1K

₹5.0K

₹4.8K

₹4.5K

₹16.9K

₹16.9K

**Pune** 2021-Q3