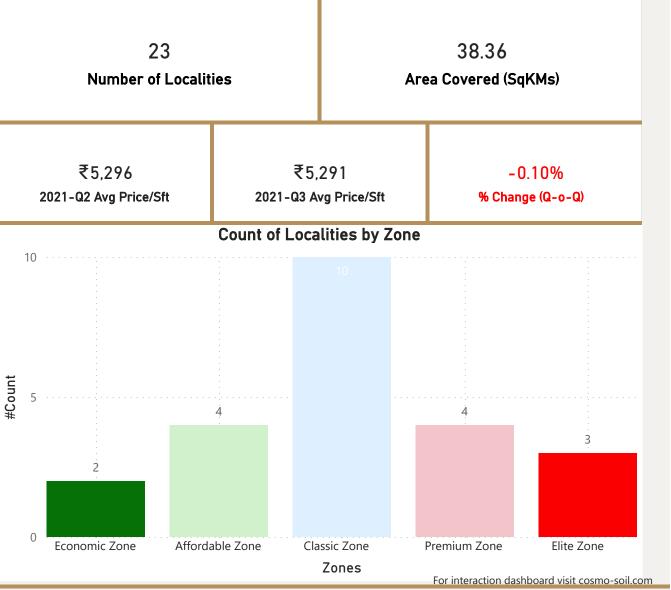

# Jaipur

• Total localities covered: • Average Price/Sft in previous quarter: ₹5,296 • Average Price/Sft in current quarter: ₹5,291 • Percentage change Q-o-Q:

Top 5 localities by Percentage change per Avg Sft

Chitrakoot

**Jhotwara** 

Kalwar-Road

Nirman-Nagar

Vaishali-Nagar

₹10.5K

₹10.3K

₹8.7K

₹10K

₹3.9K

₹3.9K

₹4K

₹3.6K

₹3.4K

₹3.4K