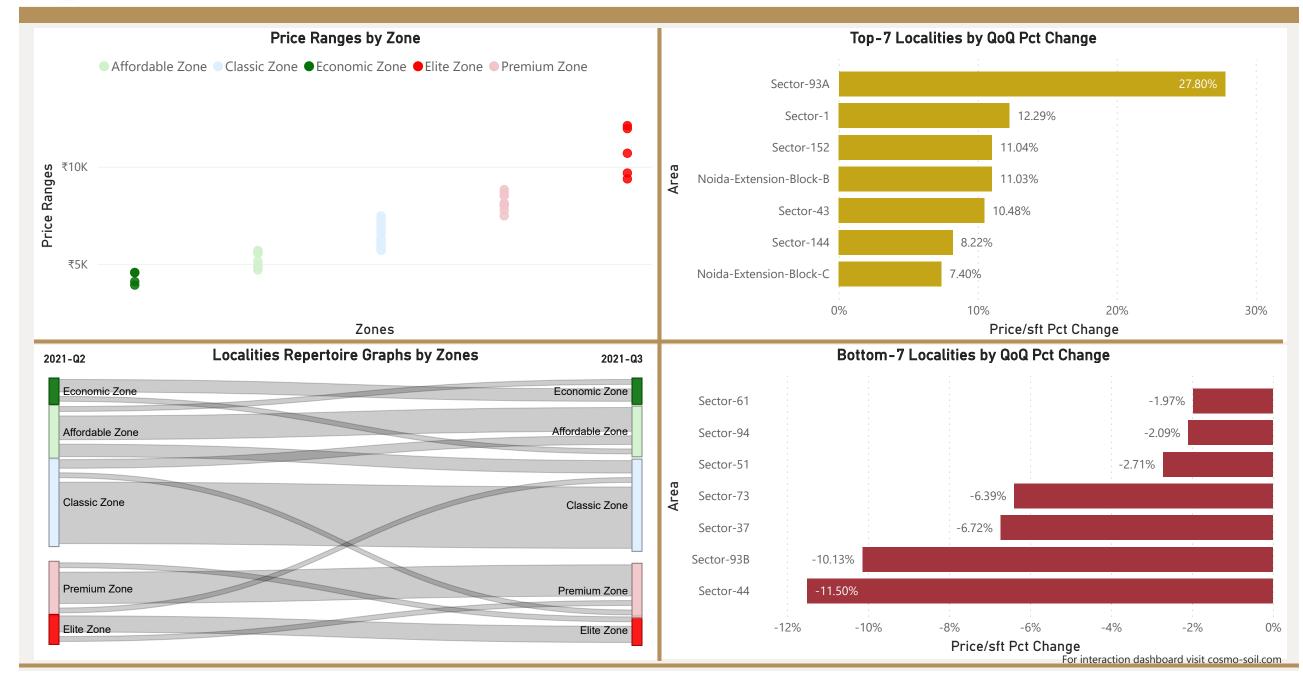

Chitrakoot

**Jhotwara** 

Kalwar-Road

Nirman-Nagar

Vaishali-Nagar





₹10.5K

₹10.3K

₹8.7K

₹10K

₹3.9K

₹3.9K

₹4K

₹3.6K

₹3.4K

₹3.4K



#### **Jaipur**



**Jaipur** 2021-Q3



Cosmo Soil



### Kolkata















For interaction dashboard visit cosmo-soil.com







Lal-Bahadur-Shastri-Road

Pali-Hill

### Mumbai



• Total localities covered: 197 • Average Price/Sft in previous quarter: ₹26.598 • Average Price/Sft in current quarter: ₹26,625 • Percentage change Q-o-Q: 0.10% Top 5 localities by Percentage change Bottom 5 localities by percentage change per Avg Sft per Avg Sft Byculla-West Aarey-Milk-Colony Crompton-Greaves Jawahar-Nagar Kanjurmarg-West New-Link-Road

Pant-Nagar

Vikhroli-East















#### New-Delhi















### Noida









#### Noida













#### Pune







₹18.7K

₹20K

₹5.1K

₹5.0K

₹4.8K

₹4.5K

₹16.9K

₹16.9K





**Pune** 2021-Q3