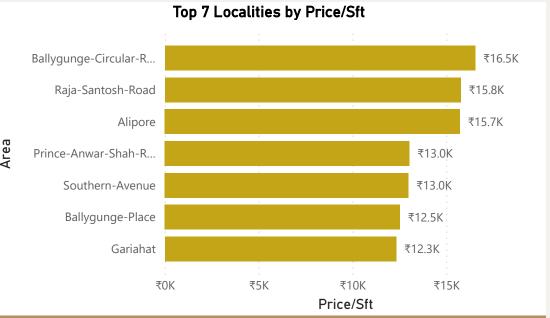

### Kolkata

For interaction dashboard visit cosmo-soil.com

Lal-Bahadur-Shastri-Road

Pali-Hill