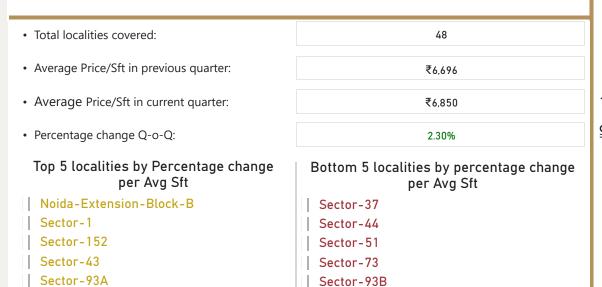

ntage change per Avg Sft

Chitrakoot

**Jhotwara** 

Kalwar-Road

Nirman-Nagar

Vaishali-Nagar





₹10.5K

₹10.3K

₹8.7K

₹10K

₹3.9K

₹3.9K

₹4K

₹3.6K

₹3.4K

₹3.4K



#### **Jaipur**



**Jaipur** 2021-Q3



Cosmo Soil



### Kolkata















For interaction dashboard visit cosmo-soil.com







Lal-Bahadur-Shastri-Road

Pali-Hill

### Mumbai



• Total localities covered: 197 • Average Price/Sft in previous quarter: ₹26.598 • Average Price/Sft in current quarter: ₹26,625 • Percentage change Q-o-Q: 0.10% Top 5 localities by Percentage change Bottom 5 localities by percentage change per Avg Sft per Avg Sft Byculla-West Aarey-Milk-Colony Crompton-Greaves Jawahar-Nagar Kanjurmarg-West New-Link-Road

Pant-Nagar

Vikhroli-East















#### New-Delhi















### Noida









#### Noida













#### Pune







₹18.7K

₹20K

₹5.1K

₹5.0K

₹4.8K

₹4.5K

₹16.9K

₹16.9K





**Pune** 2021-Q3