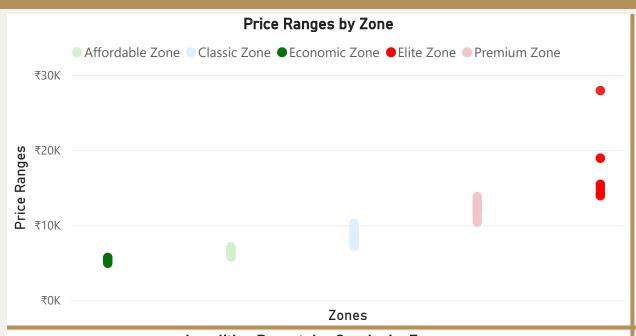

### Chennai

Thoraipakkam

Velachery

Garauli-Khurd

Sushant-Lok-1

Sector-37D

Sector-95

# Gurgaon

| Total localities covered:                         | 107                                                  |
|---------------------------------------------------|------------------------------------------------------|
| Average Price/Sft in previous quarter:            | ₹9,118                                               |
| Average Price/Sft in current quarter:             | ₹9,323                                               |
| Percentage change Q-o-Q:                          | 2.25%                                                |
| Top 5 localities by Percentage change per Avg Sft | Bottom 5 localities by percentage change per Avg Sft |
| Dharampur                                         | Sector-51                                            |