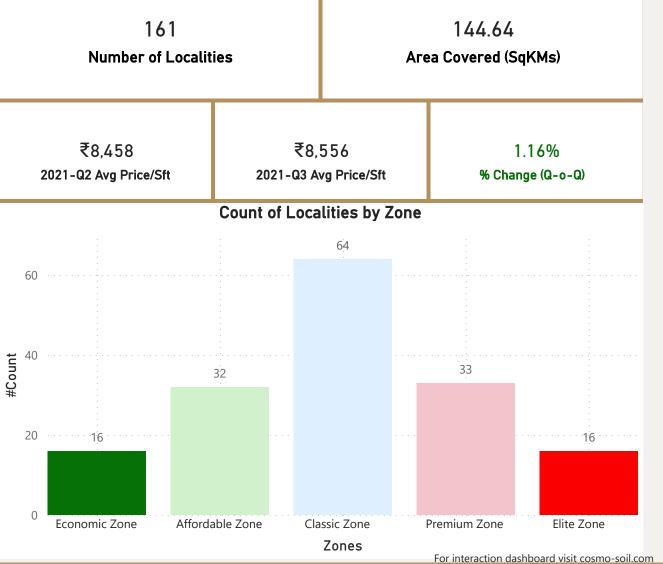

#### Pune

₹18.7K

₹20K

₹5.1K

₹5.0K

₹4.8K

₹4.5K

₹16.9K

₹16.9K

**Pune** 2021-Q3