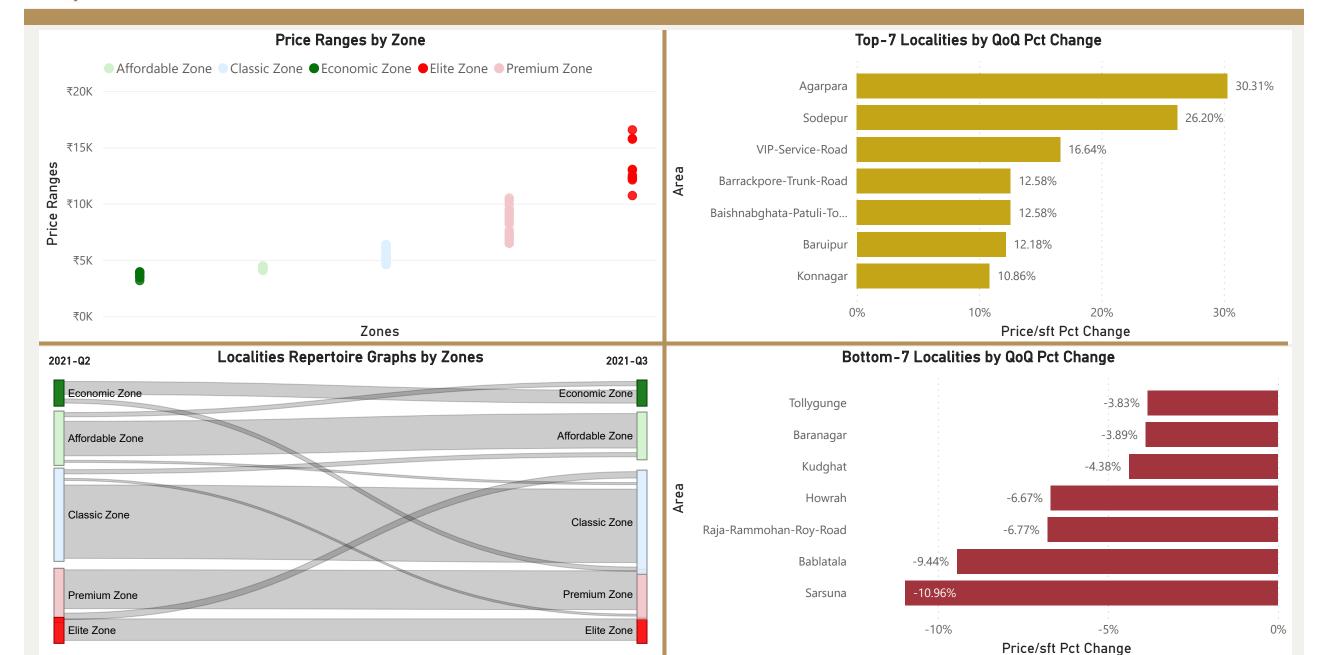

### Kolkata

For interaction dashboard visit cosmo-soil.com

Lal-Bahadur-Shastri-Road

Pali-Hill