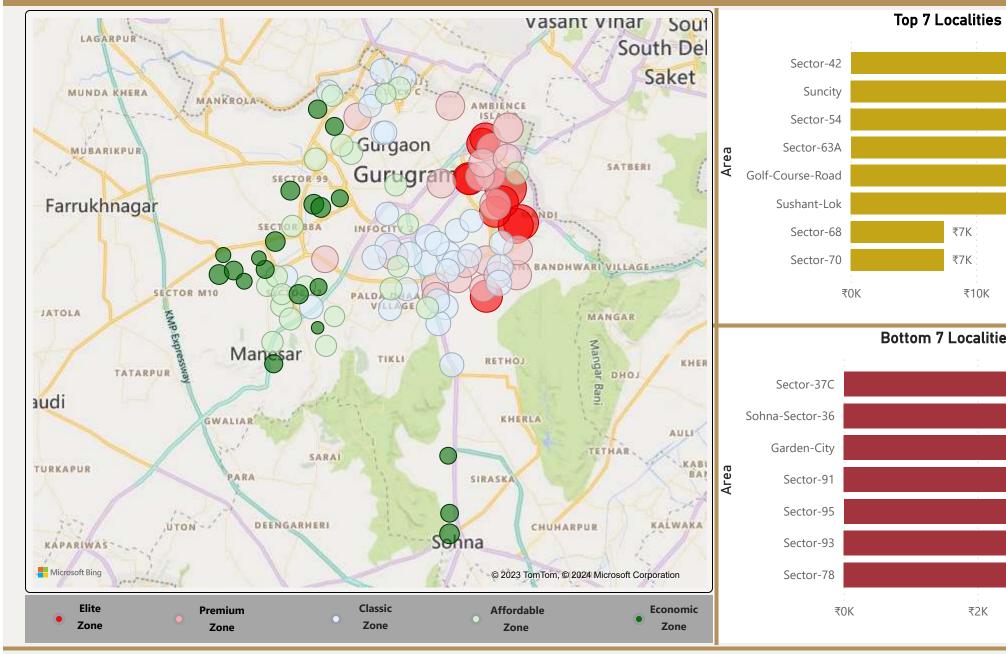

# Gurgaon

| Total localities covered:                         | 107                                                  |
|---------------------------------------------------|------------------------------------------------------|
| Average Price/Sft in previous quarter:            | ₹9,118                                               |
| Average Price/Sft in current quarter:             | ₹9,323                                               |
| Percentage change Q-o-Q:                          | 2.25%                                                |
| Top 5 localities by Percentage change per Avg Sft | Bottom 5 localities by percentage change per Avg Sft |
| Dharampur                                         | Sector-51                                            |

Sector-78

Sector-82

Sohna-Sector-32

Sohna-Sector-33

LB-Nagar

Secunderabad