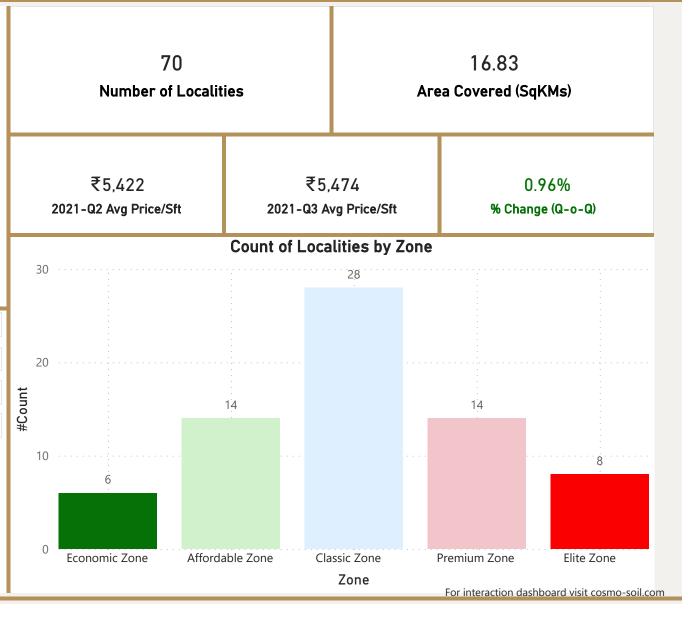

2021-Q3

**News Letters** 



RTO-Circle

Sanand

### Ahmedabad





Sanand-Sarkhej-Road

Shahibuag













# Bangalore



| • | Total | Incalities | covered: |
|---|-------|------------|----------|
|   |       |            |          |

• Average Price/Sft in previous quarter:

• Average Price/Sft in current quarter:

• Percentage change Q-o-Q:

# Top 5 localities by Percentage change per Avg Sft

- BTM-Layout-Stage-2
- Kalyan-Nagar
- Kogilu
- Kothanur
- Talagatta-Pura



# Bottom 5 localities by percentage change per Avg Sft

0.94%

Amrutahalli

Hadosiddapura

JP-Nagar-Phase-5

Kudlu-Gate

Vidyaranyapura



# 147.96 Area Covered (SqKMs)



















Perambur

West-Mambalam

### Chennai





Thoraipakkam

Velachery















Garauli-Khurd

Sushant-Lok-1

Sector-37D

Sector-95

# Gurgaon



| Total localities covered:                         | 107