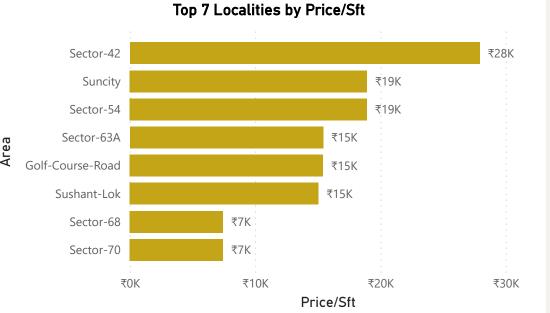

# Gurgaon

| Total localities covered:                         | 107                                                  |
|---------------------------------------------------|------------------------------------------------------|
| Average Price/Sft in previous quarter:            | ₹9,118                                               |
| Average Price/Sft in current quarter:             | ₹9,323                                               |
| Percentage change Q-o-Q:                          | 2.25%                                                |
| Top 5 localities by Percentage change per Avg Sft | Bottom 5 localities by percentage change per Avg Sft |
| Dharampur                                         | Sector-51                                            |

Sector-78

Sector-82

Sohna-Sector-32

Sohna-Sector-33

LB-Nagar

Secunderabad