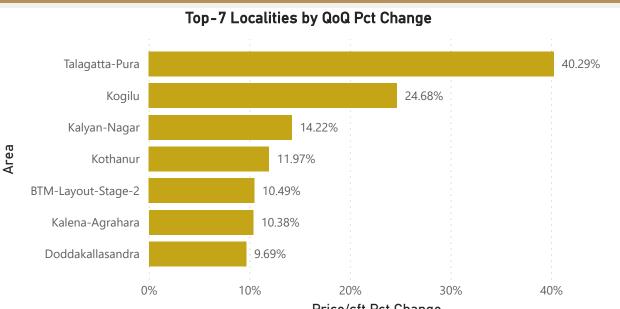

# Top 5 localities by Percentage change per Avg Sft

- BTM-Layout-Stage-2
- Kalyan-Nagar
- Kogilu
- Kothanur
- Talagatta-Pura