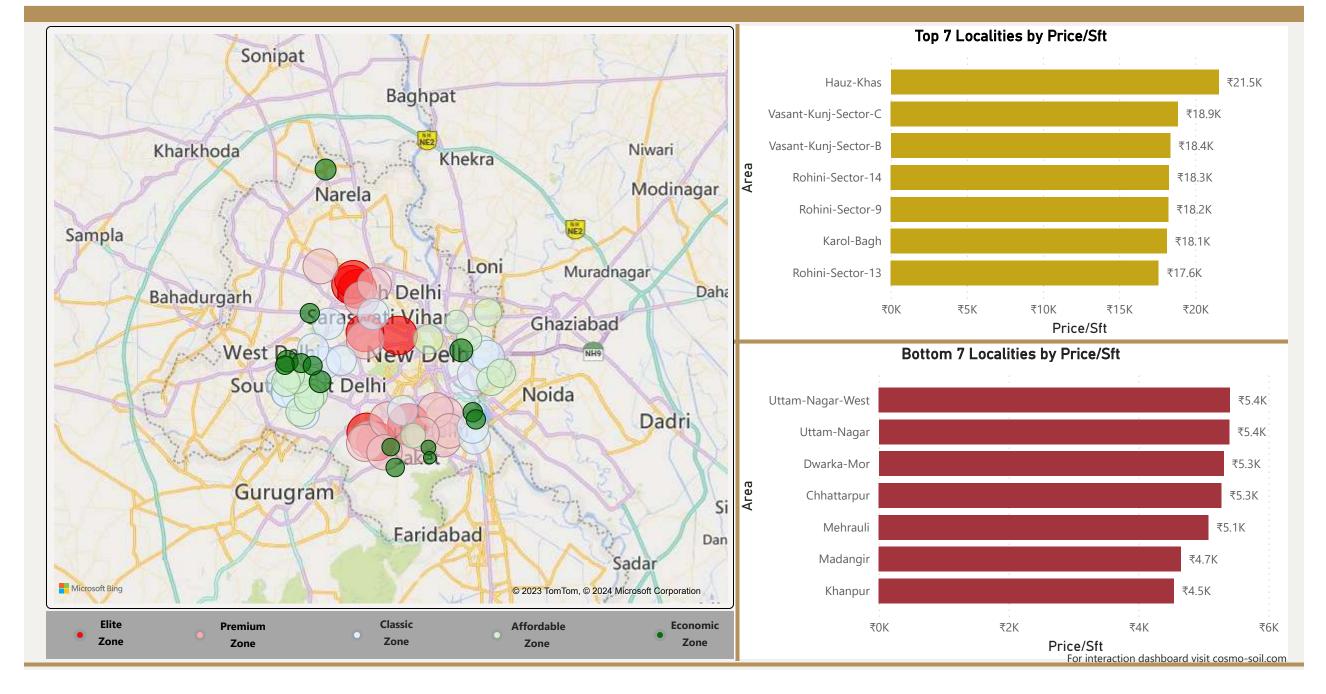

5 localities by Percentage change per Avg Sft

Chitrakoot

**Jhotwara** 

Kalwar-Road

Nirman-Nagar

Vaishali-Nagar





₹10.5K

₹10.3K

₹8.7K

₹10K

₹3.9K

₹3.9K

₹4K

₹3.6K

₹3.4K

₹3.4K



#### **Jaipur**



**Jaipur** 2021-Q3



Cosmo Soil



### Kolkata















For interaction dashboard visit cosmo-soil.com







Lal-Bahadur-Shastri-Road

Pali-Hill

### Mumbai



• Total localities covered: 197 • Average Price/Sft in previous quarter: ₹26.598 • Average Price/Sft in current quarter: ₹26,625 • Percentage change Q-o-Q: 0.10% Top 5 localities by Percentage change Bottom 5 localities by percentage change per Avg Sft per Avg Sft Byculla-West Aarey-Milk-Colony Crompton-Greaves Jawahar-Nagar Kanjurmarg-West New-Link-Road

Pant-Nagar

Vikhroli-East















#### New-Delhi















### Noida









#### Noida













#### Pune







₹18.7K

₹20K

₹5.1K

₹5.0K

₹4.8K

₹4.5K

₹16.9K

₹16.9K





**Pune** 2021-Q3