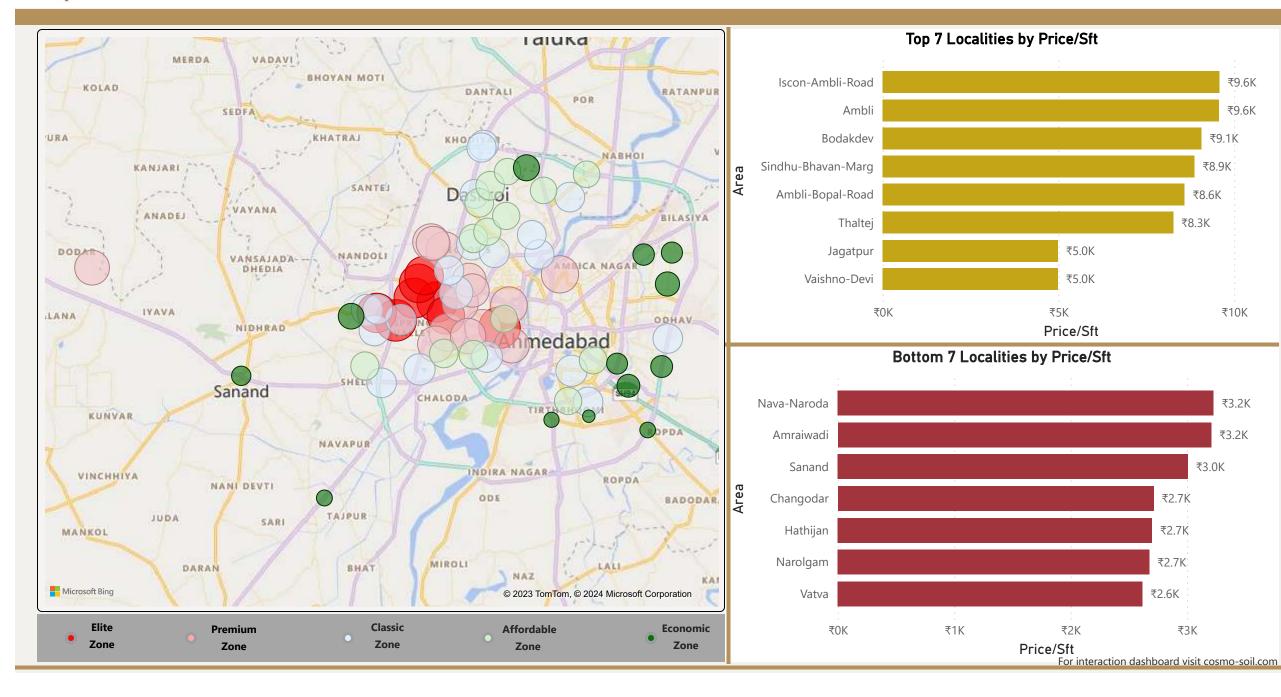

2021-Q3

**News Letters** 



RTO-Circle

Sanand

### Ahmedabad





Sanand-Sarkhej-Road

Shahibuag













# Bangalore



| • | Total | Incalities | covered: |
|---|-------|------------|----------|
|   |       |            |          |

• Average Price/Sft in previous quarter:

• Average Price/Sft in current quarter:

• Percentage change Q-o-Q:

# Top 5 localities by Percentage change per Avg Sft

- BTM-Layout-Stage-2
- Kalyan-Nagar
- Kogilu
- Kothanur
- Talagatta-Pura



# Bottom 5 localities by percentage change per Avg Sft

0.94%

Amrutahalli

Hadosiddapura

JP-Nagar-Phase-5

Kudlu-Gate

Vidyaranyapura



# 147.96 Area Covered (SqKMs)



















Perambur

West-Mambalam

### Chennai





Thoraipakkam

Velachery















Garauli-Khurd

Sushant-Lok-1

Sector-37D

Sector-95

# Gurgaon



| Total localities covered:                         | 107