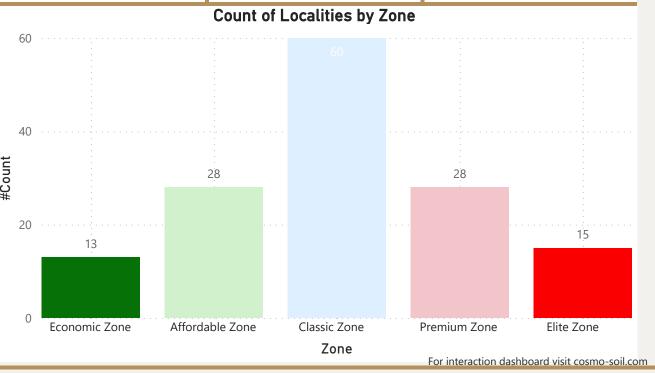

# Bangalore

| • | Total | Incalities | covered: |
|---|-------|------------|----------|
|   |       |            |          |

• Average Price/Sft in previous quarter:

• Average Price/Sft in current quarter: