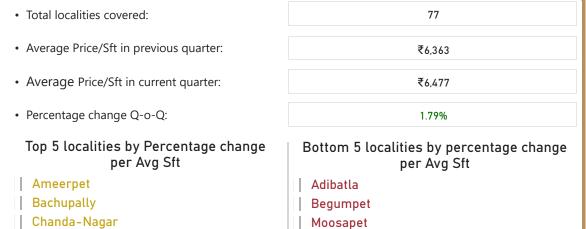

|
|---------------------------------------------------|------------------------------------------------------|
| Average Price/Sft in previous quarter:            | ₹9,118                                               |
| Average Price/Sft in current quarter:             | ₹9,323                                               |
| Percentage change Q-o-Q:                          | 2.25%                                                |
| Top 5 localities by Percentage change per Avg Sft | Bottom 5 localities by percentage change per Avg Sft |
| Dharampur                                         | Sector-51                                            |

Sector-78

Sector-82

Sohna-Sector-32

Sohna-Sector-33























LB-Nagar

Secunderabad

# Hyderabad





Old-Malakpet

Somajiguda

















# Jaipur



• Total localities covered: • Average Price/Sft in previous quarter: ₹5,296 • Average Price/Sft in current quarter: ₹5,291 • Percentage change Q-o-Q:

Top 5 localities by Percentage change per Avg Sft

Chitrakoot

**Jhotwara** 

Kalwar-Road

Nirman-Nagar

Vaishali-Nagar





₹10.5K

₹10.3K

₹8.7K

₹10K

₹3.9K

₹3.9K

₹4K

₹3.6K

₹3.4K

₹3.4K



#### **Jaipur**



**Jaipur** 2021-Q3



Cosmo Soil



### Kolkata















For interaction dashboard visit cosmo-soil.com







Lal-Bahadur-Shastri-Road

Pali-Hill

### Mumbai



• Total localities covered: 197 • Average Price/Sft in previous quarter: ₹26.598 • Average Price/Sft in current quarter: ₹26,625 • Percentage change Q-o-Q: 0.10% Top 5 localities by Percentage change Bottom 5 l