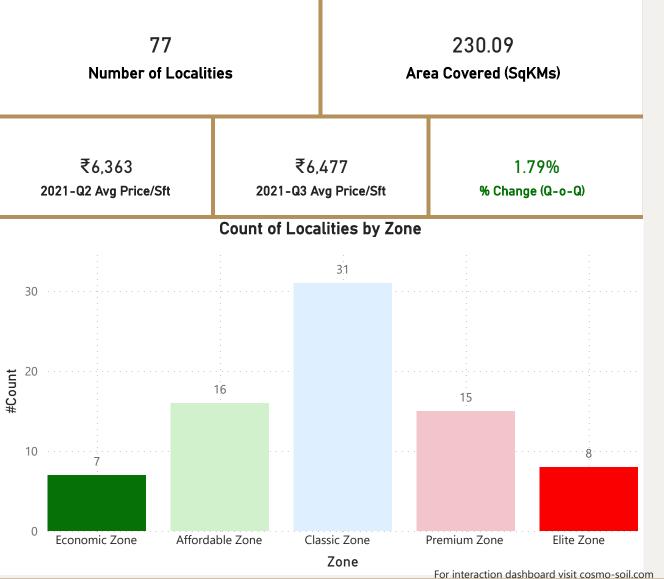

|---------------------------------------------------|------------------------------------------------------|
| Average Price/Sft in previous quarter:            | ₹9,118                                               |
| Average Price/Sft in current quarter:             | ₹9,323                                               |
| Percentage change Q-o-Q:                          | 2.25%                                                |
| Top 5 localities by Percentage change per Avg Sft | Bottom 5 localities by percentage change per Avg Sft |
| Dharampur                                         | Sector-51                                            |

Sector-78

Sector-82

Sohna-Sector-32

Sohna-Sector-33























LB-Nagar

Secunderabad

# Hyderabad





Old-Malakpet

Somajiguda

















# Jaipur



• Total localities covered: • Average Price/Sft in previous quarter: ₹5,296 • Average Price/Sft in current quarter: ₹5,291 • Percentage change Q-o-Q:

Top 5 localities by Percentage change per Avg Sft

Chitrakoot

**Jhotwara** 

Kalwar-Road

Nirman-Nagar

Vaishali-Nagar





₹10.5K

₹10.3K

₹8.7K

₹10K

₹3.9K

₹3.9K

₹4K

₹3.6K

₹3.4K

₹3.4K



#### **Jaipur**



**Jaipur** 2021-Q3



Cosmo Soil



### Kolkata















For interaction dashboard visit cosmo-soil.com







Lal-Bahadur-Shastri-Road

Pali-Hill

### Mumbai



• Total localities covered: 197 • Average Price/Sft in previous quarter: ₹26.598 • Average Price/Sft in current quarter: ₹26,625 • Percentage change Q-o-Q: 0.10% Top 5 localities by Percentage change Bottom 5 localities by percentage chan