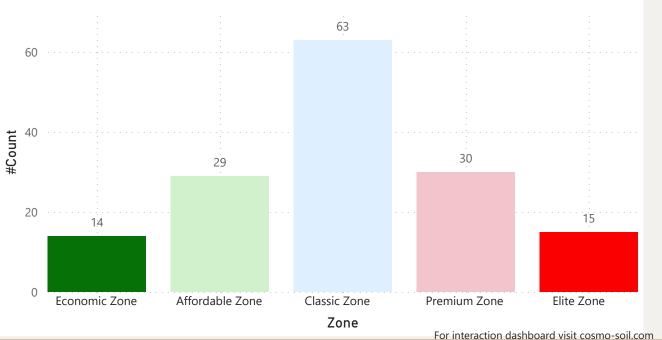

## Bangalore

- Average Price/Sft in previous quarter:
- Average Price/Sft in current quarter:
- Percentage change Q-o-Q:

### Top 5 localities by Percentage change per Avg Sft

- Begur
- Doddakallasandra
- Dommasandra
- Sarjapura-Attibele-Road
- Yeshwantpur

₹8,021

₹8,117

1.20%

### Bottom 5 localities by percentage change per Avg Sft

| Benson-Town

JP-Nagar-Phase-1

Kaikondrahalli

Sanjay-Nagar

Talagatta-Pura

# 147.96 Area Covered (SqKMs)

1.20% % Change (Q-o-Q)

#### **Bangalore**