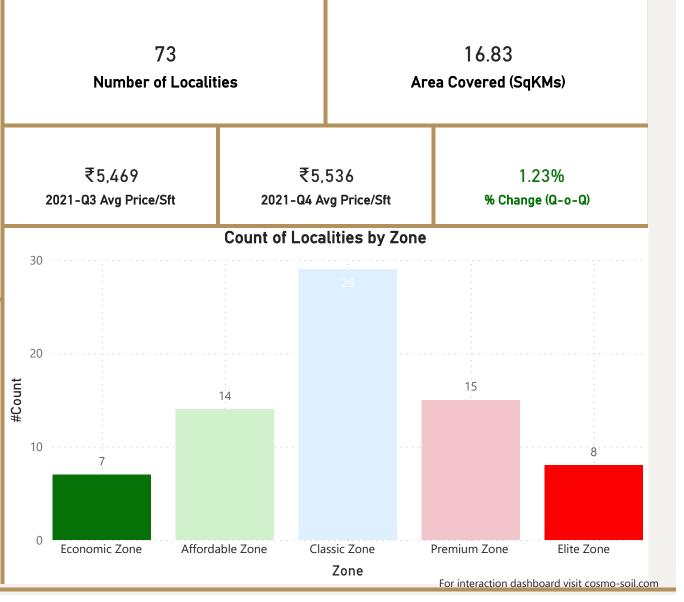

**News Letters** 

Year-Quarter

2021-Q4 ×



Shela

### Ahmedabad





Tragad













## Bangalore





- Average Price/Sft in previous quarter:
- Average Price/Sft in current quarter:
- Percentage change Q-o-Q:

### Top 5 localities by Percentage change per Avg Sft

- Begur
- Doddakallasandra
- Dommasandra
- Sarjapura-Attibele-Road
- Yeshwantpur



₹8,021

₹8,117

1.20%

### Bottom 5 localities by percentage change per Avg Sft

| Benson-Town

JP-Nagar-Phase-1

Kaikondrahalli

Sanjay-Nagar

Talagatta-Pura



# 147.96 Area Covered (SqKMs)





1.20% % Change (Q-o-Q)







#### **Bangalore**









### Chennai

















Sector-48

Sector-78

Sector-99

### Gurgaon



• Total localities covered: 116 • Average Price/Sft in previous quarter: ₹9.314 • Average Price/Sft in current quarter: ₹9,521 • Percentage change Q-o-Q: 2.23% Top 5 localities by Percentage