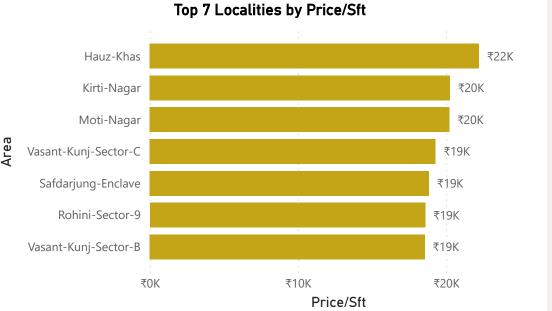

tom 5 localities by percentage change per Avg Sft per Avg Sft Dharampur Gwal-Pahari Sector-108 Sector-110

Sector-33

Sector-71

Sector-88A























Pocharam

Sun-City

## Hyderabad





Medchal

Secunderabad















### Jaipur



• Total localities covered:

• Average Price/Sft in previous quarter:

• Average Price/Sft in current quarter:

• Percentage change Q-o-Q:

Top 5 localities by Percentage change per Avg Sft

Bani-Park

Durgapura

Jawahar-Lal-Nehru-Marg

Siddharth-Nagar

Tonk-Road

25

₹5,238

₹5,445

3.94%

Bottom 5 localities by percentage change per Avg Sft

Chitrakoot

Gopal-Pura-By-Pass

Jhotwara

Nirman-Nagar

Raja-Park









Jaipur 2021-Q4





### Kolkata





















### Mumbai

















#### New-Delhi





Vasant-Kunj-Sector-A















### Noida









#### Noida













#### Pune











Pune 2021-Q4