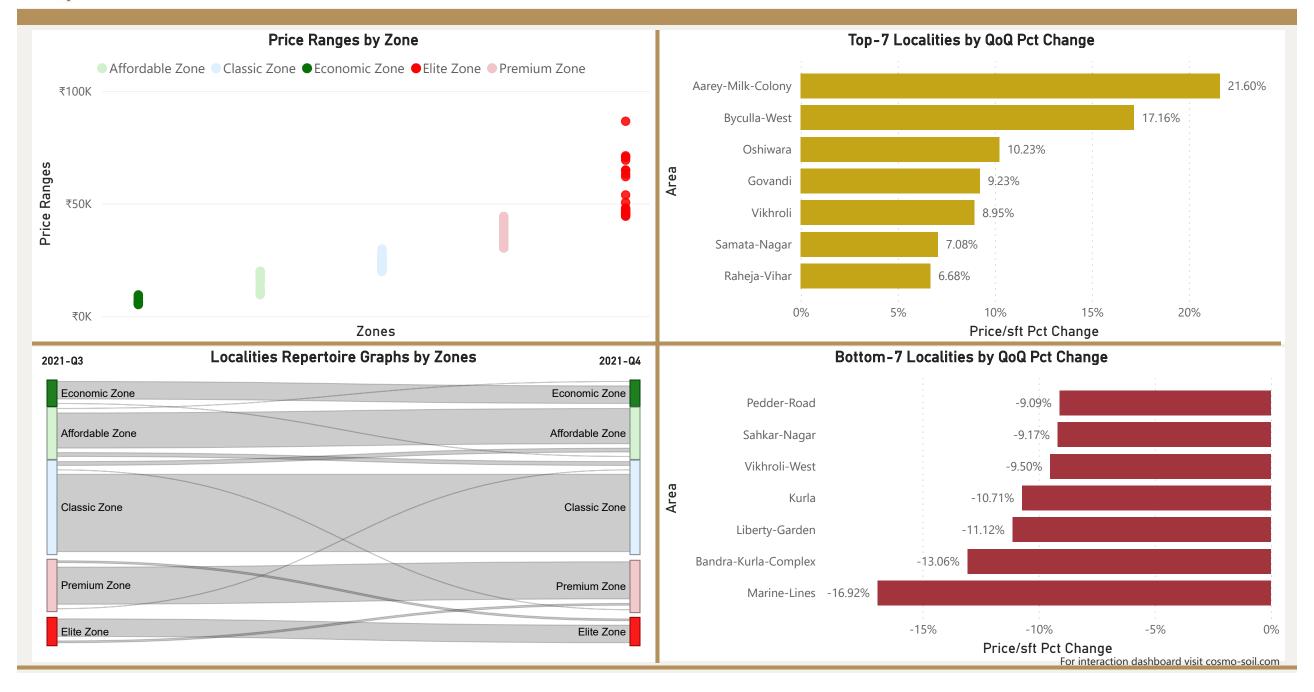

Q: 2.23% Top 5 localities by Percentage change Bottom 5 localities by percentage change per Avg Sft per Avg Sft Dharampur Gwal-Pahari Sector-108 Sector-110

Sector-33

Sector-71

Sector-88A























Pocharam

Sun-City

## Hyderabad





Medchal

Secunderabad















### Jaipur



• Total localities covered:

• Average Price/Sft in previous quarter:

• Average Price/Sft in current quarter:

• Percentage change Q-o-Q:

Top 5 localities by Percentage change per Avg Sft

Bani-Park

Durgapura

Jawahar-Lal-Nehru-Marg

Siddharth-Nagar

Tonk-Road

25

₹5,238

₹5,445

3.94%

Bottom 5 localities by percentage change per Avg Sft

Chitrakoot

Gopal-Pura-By-Pass

Jhotwara

Nirman-Nagar

Raja-Park









Jaipur 2021-Q4





### Kolkata





















### Mumbai

















#### New-Delhi





Vasant-Kunj-Sector-A















### Noida









#### Noida













#### Pune











Pune 2021-Q4