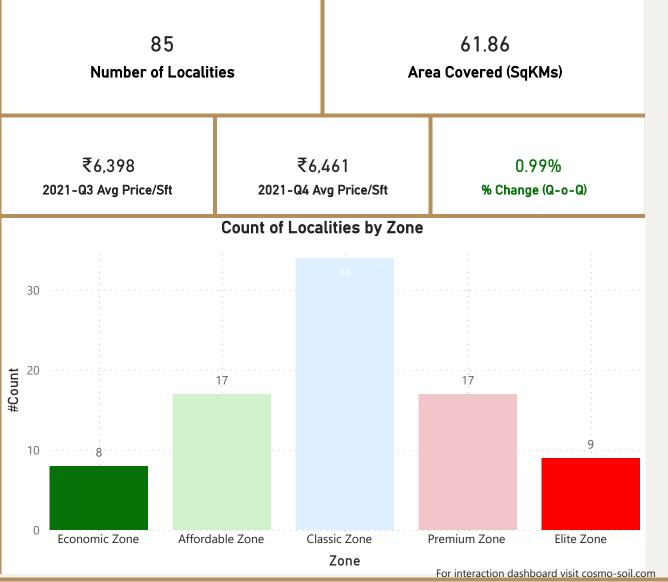

- Sarjapura-Attibele-Road
- Yeshwantpur



₹8,021

₹8,117

1.20%

### Bottom 5 localities by percentage change per Avg Sft

| Benson-Town

JP-Nagar-Phase-1

Kaikondrahalli

Sanjay-Nagar

Talagatta-Pura



# 147.96 Area Covered (SqKMs)





1.20% % Change (Q-o-Q)







#### **Bangalore**









### Chennai

















Sector-48

Sector-78

Sector-99

### Gurgaon



• Total localities covered: 116 • Average Price/Sft in previous quarter: ₹9.314 • Average Price/Sft in current quarter: ₹9,521 • Percentage change Q-o-Q: 2.23% Top 5 localities by Percentage change Bottom 5 localities by percentage change per Avg Sft per Avg Sft Dharampur Gwal-Pahari Sector-108 Sector-110

Sector-33

Sector-71

Sector-88A























Pocharam

Sun-City

## Hyderabad





Medchal

Secunderabad















### Jaipur



• Total localities covered:

• Average Price/Sft in previous quarter:

• Average Price/Sft in current quarter:

• Percentage change Q-o-Q:

Top 5 localities by Percentage change per Avg Sft

Bani-Park

Durgapura

Jawahar-Lal-Nehru-Marg

Siddharth-Nagar

Tonk-Road

25

₹5,238

₹5,445

3.94%

Bottom 5 localities by percentage change per Avg Sft

Chitrakoot

Gopal-Pura-By-Pass

Jhotwara

Nirman-Nagar

Raja-Park









Jaipur 2021-Q4





### Kolkata





















### Mumbai

















#### New-Delhi





Vasant-Kunj-Sector-A















### Noida









#### Noida













#### Pune











Pune 2021-Q4