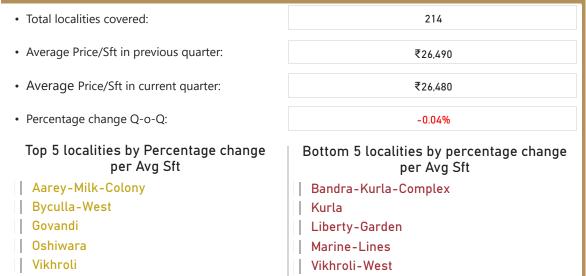

hange Q-o-Q: 2.23% Top 5 localities by Percentage change Bottom 5 localities by percentage change per Avg Sft per Avg Sft Dharampur Gwal-Pahari Sector-108 Sector-110

Sector-33

Sector-71

Sector-88A























Pocharam

Sun-City

## Hyderabad





Medchal

Secunderabad















### Jaipur



• Total localities covered:

• Average Price/Sft in previous quarter:

• Average Price/Sft in current quarter:

• Percentage change Q-o-Q:

Top 5 localities by Percentage change per Avg Sft

Bani-Park

Durgapura

Jawahar-Lal-Nehru-Marg

Siddharth-Nagar

Tonk-Road

25

₹5,238

₹5,445

3.94%

Bottom 5 localities by percentage change per Avg Sft

Chitrakoot

Gopal-Pura-By-Pass

Jhotwara

Nirman-Nagar

Raja-Park









Jaipur 2021-Q4





### Kolkata





















### Mumbai

















#### New-Delhi





Vasant-Kunj-Sector-A















### Noida









#### Noida













#### Pune











Pune 2021-Q4