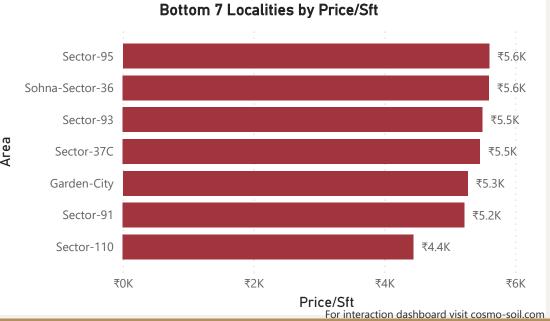

### Gurgaon

• Total localities covered: 116 • Average Price/Sft in previous quarter: ₹9.314 • Average Price/Sft in current quarter: ₹9,521 • Percentage change Q-o-Q: 2.23% Top 5 localities by Percentage change Bottom 5 localities by percentage change per Avg Sft per Avg Sft Dharampur Gwal-Pahari Sector-108 Sector-110