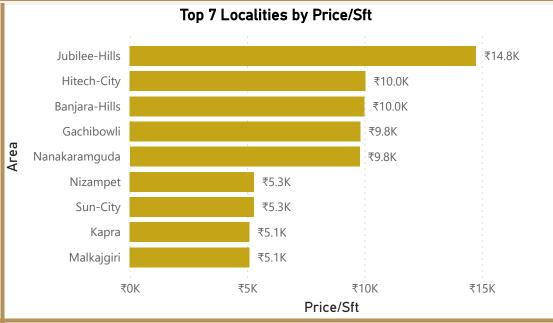

rjapura-Attibele-Road
- Yeshwantpur



₹8,021

₹8,117

1.20%

### Bottom 5 localities by percentage change per Avg Sft

| Benson-Town

JP-Nagar-Phase-1

Kaikondrahalli

Sanjay-Nagar

Talagatta-Pura



# 147.96 Area Covered (SqKMs)





1.20% % Change (Q-o-Q)







#### **Bangalore**









### Chennai

















Sector-48

Sector-78

Sector-99

### Gurgaon



• Total localities covered: 116 • Average Price/Sft in previous quarter: ₹9.314 • Average Price/Sft in current quarter: ₹9,521 • Percentage change Q-o-Q: 2.23% Top 5 localities by Percentage change Bottom 5 localities by percentage change per Avg Sft per Avg Sft Dharampur Gwal-Pahari Sector-108 Sector-110

Sector-33

Sector-71

Sector-88A























Pocharam

Sun-City

## Hyderabad





Medchal

Secunderabad















### Jaipur



• Total localities covered:

• Average Price/Sft in previous quarter:

• Average Price/Sft in current quarter:

• Percentage change Q-o-Q:

Top 5 localities by Percentage change per Avg Sft

Bani-Park

Durgapura

Jawahar-Lal-Nehru-Marg

Siddharth-Nagar

Tonk-Road

25

₹5,238

₹5,445

3.94%

Bottom 5 localities by percentage change per Avg Sft

Chitrakoot

Gopal-Pura-By-Pass

Jhotwara

Nirman-Nagar

Raja-Park









Jaipur 2021-Q4





### Kolkata





















### Mumbai

















#### New-Delhi





Vasant-Kunj-Sector-A















### Noida









#### Noida













#### Pune











Pune 2021-Q4