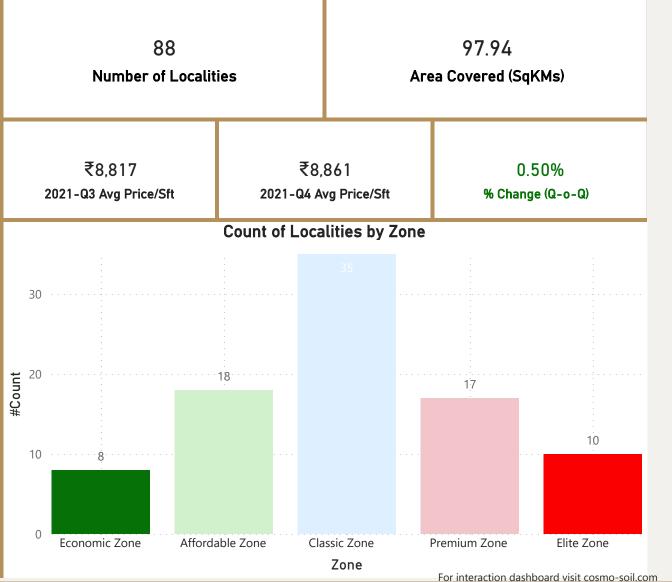

**News Letters** 

Year-Quarter

2021-Q4 ×



Shela

### Ahmedabad





Tragad













## Bangalore





- Average Price/Sft in previous quarter:
- Average Price/Sft in current quarter:
- Percentage change Q-o-Q:

### Top 5 localities by Percentage change per Avg Sft

- Begur
- Doddakallasandra
- Dommasandra
- Sarjapura-Attibele-Road
- Yeshwantpur



₹8,021

₹8,117

1.20%

### Bottom 5 localities by percentage change per Avg Sft

| Benson-Town

JP-Nagar-Phase-1

Kaikondrahalli

Sanjay-Nagar

Talagatta-Pura



# 147.96 Area Covered (SqKMs)





1.20% % Change (Q-o-Q)







#### **Bangalore**









### Chennai

















Sector-48

Sector-78

Sector-99

### Gurgaon



• Total localities covered: 116 • Average Price/Sft in previous quarter: ₹9.314 • Average Price/Sft in current quarter: ₹9,521 • Percentage change Q-o-Q: 2.23% Top 5 localities by Percentage change Bottom 5 localities by percentage change per Avg Sft per Avg Sft Dharampur Gwal-Pahari Sector-108 Sector-110

Sector-33

Sector-71

Sector-88A























Pocharam

Sun-City

## Hyderabad





Medchal

Secunderabad















### Jaipur



• Total localities covered:

• Average Price/Sft in previous quarter:

• Average Price/Sft in current quarter:

• Percentage change Q-o-Q:

Top 5 localities by Percentage change per Avg Sft

Bani-Park

Durgapura

Jawahar-Lal-Nehru-Marg

Siddharth-Nagar

Tonk-Road

25

₹5,238

₹5,445

3.