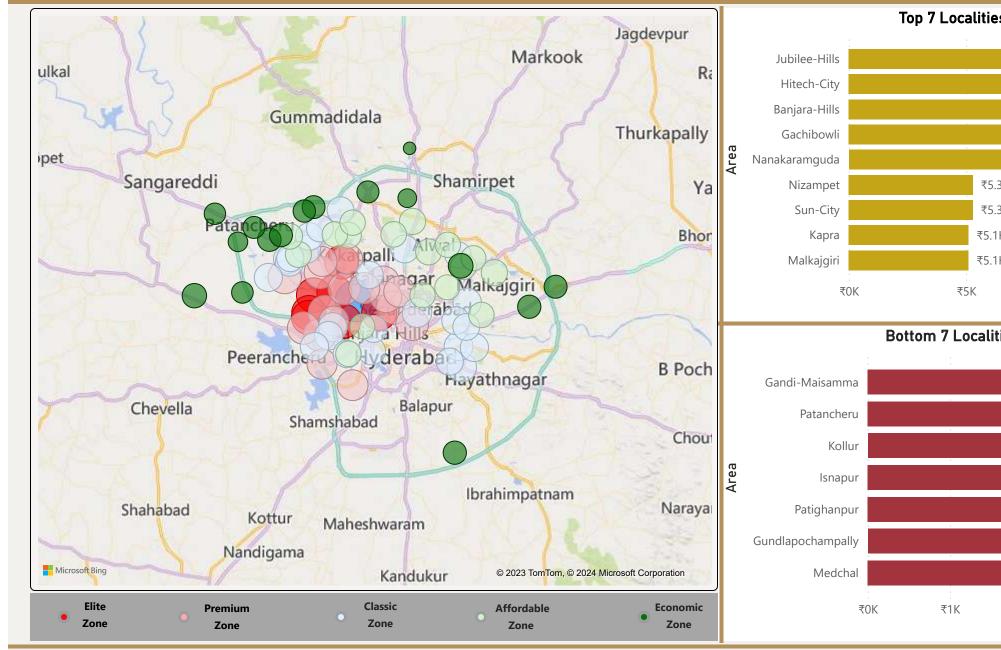

Sarjapura-Attibele-Road
- Yeshwantpur



₹8,021

₹8,117

1.20%

### Bottom 5 localities by percentage change per Avg Sft

| Benson-Town

JP-Nagar-Phase-1

Kaikondrahalli

Sanjay-Nagar

Talagatta-Pura



# 147.96 Area Covered (SqKMs)





1.20% % Change (Q-o-Q)







#### **Bangalore**









### Chennai

















Sector-48

Sector-78

Sector-99

### Gurgaon



• Total localities covered: 116 • Average Price/Sft in previous quarter: ₹9.314 • Average Price/Sft in current quarter: ₹9,521 • Percentage change Q-o-Q: 2.23% Top 5 localities by Percentage change Bottom 5 localities by percentage change per Avg Sft per Avg Sft Dharampur Gwal-Pahari Sector-108 Sector-110

Sector-33

Sector-71

Sector-88A























Pocharam

Sun-City

## Hyderabad





Medchal

Secunderabad















### Jaipur



• Total localities covered:

• Average Price/Sft in previous quarter:

• Average Price/Sft in current quarter:

• Percentage change Q-o-Q:

Top 5 localities by Percentage change per Avg Sft

Bani-Park

Durgapura

Jawahar-Lal-Nehru-Marg

Siddharth-Nagar

Tonk-Road

25

₹5,238

₹5,445

3.94%

Bottom 5 localities by percentage change per Avg Sft

Chitrakoot

Gopal-Pura-By-Pass

Jhotwara

Nirman-Nagar

Raja-Park









Jaipur 2021-Q4





### Kolkata





















### Mumbai

















#### New-Delhi





Vasant-Kunj-Sector-A















### Noida









#### Noida













#### Pune











Pune 2021-Q4