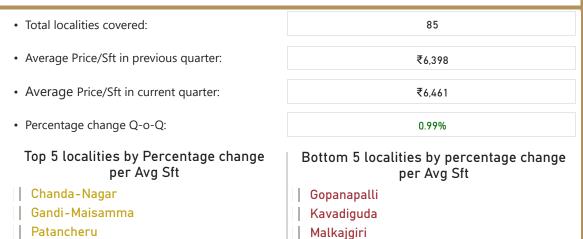

allasandra
- Dommasandra
- Sarjapura-Attibele-Road
- Yeshwantpur



₹8,021

₹8,117

1.20%

### Bottom 5 localities by percentage change per Avg Sft

| Benson-Town

JP-Nagar-Phase-1

Kaikondrahalli

Sanjay-Nagar

Talagatta-Pura



# 147.96 Area Covered (SqKMs)





1.20% % Change (Q-o-Q)







#### **Bangalore**









### Chennai

















Sector-48

Sector-78

Sector-99

### Gurgaon



• Total localities covered: 116 • Average Price/Sft in previous quarter: ₹9.314 • Average Price/Sft in current quarter: ₹9,521 • Percentage change Q-o-Q: 2.23% Top 5 localities by Percentage change Bottom 5 localities by percentage change per Avg Sft per Avg Sft Dharampur Gwal-Pahari Sector-108 Sector-110

Sector-33

Sector-71

Sector-88A























Pocharam

Sun-City

## Hyderabad





Medchal

Secunderabad















### Jaipur



• Total localities covered:

• Average Price/Sft in previous quarter:

• Average Price/Sft in current quarter:

• Percentage change Q-o-Q:

Top 5 localities by Percentage change per Avg Sft

Bani-Park

Durgapura

Jawahar-Lal-Nehru-Marg

Siddharth-Nagar

Tonk-Road

25

₹5,238

₹5,445

3.94%

Bottom 5 localities by percentage change per Avg Sft

Chitrakoot

Gopal-Pura-By-Pass

Jhotwara

Nirman-Nagar

Raja-Park









Jaipur 2021-Q4





### Kolkata





















### Mumbai

















#### New-Delhi





Vasant-Kunj-Sector-A















### Noida









#### Noida













#### Pune











Pune 2021-Q4