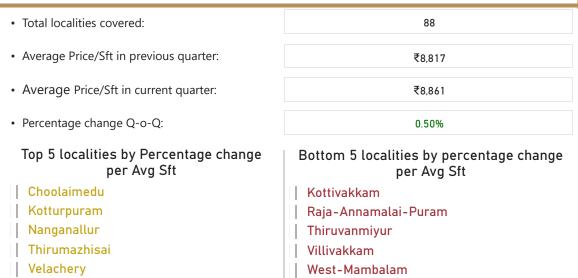

## Bangalore

- Average Price/Sft in previous quarter:
- Average Price/Sft in current quarter:
- Percentage change Q-o-Q:

### Top 5 localities by Percentage change per Avg Sft

- Begur
- Doddakallasandra
- Dommasandra
- Sarjapura-Attibele-Road
- Yeshwantpur

₹8,021

₹8,117

1.20%

### Bottom 5 localities by percentage change per Avg Sft

| Benson-Town

JP-Nagar-Phase-1

Kaikondrahalli

Sanjay-Nagar

Talagatta-Pura

# 147.96 Area Covered (SqKMs)

1.20% % Change (Q-o-Q)

#### **Bangalore**