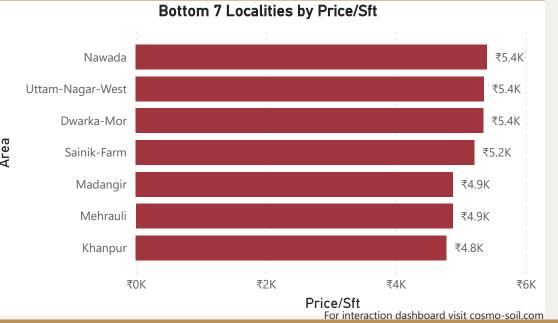

m 5 localities by percentage change per Avg Sft per Avg Sft Dharampur Gwal-Pahari Sector-108 Sector-110

Sector-33

Sector-71

Sector-88A























Pocharam

Sun-City

## Hyderabad





Medchal

Secunderabad















### Jaipur



• Total localities covered:

• Average Price/Sft in previous quarter:

• Average Price/Sft in current quarter:

• Percentage change Q-o-Q:

Top 5 localities by Percentage change per Avg Sft

Bani-Park

Durgapura

Jawahar-Lal-Nehru-Marg

Siddharth-Nagar

Tonk-Road

25

₹5,238

₹5,445

3.94%

Bottom 5 localities by percentage change per Avg Sft

Chitrakoot

Gopal-Pura-By-Pass

Jhotwara

Nirman-Nagar

Raja-Park









Jaipur 2021-Q4





### Kolkata





















### Mumbai

















#### New-Delhi





Vasant-Kunj-Sector-A















### Noida









#### Noida













#### Pune











Pune 2021-Q4