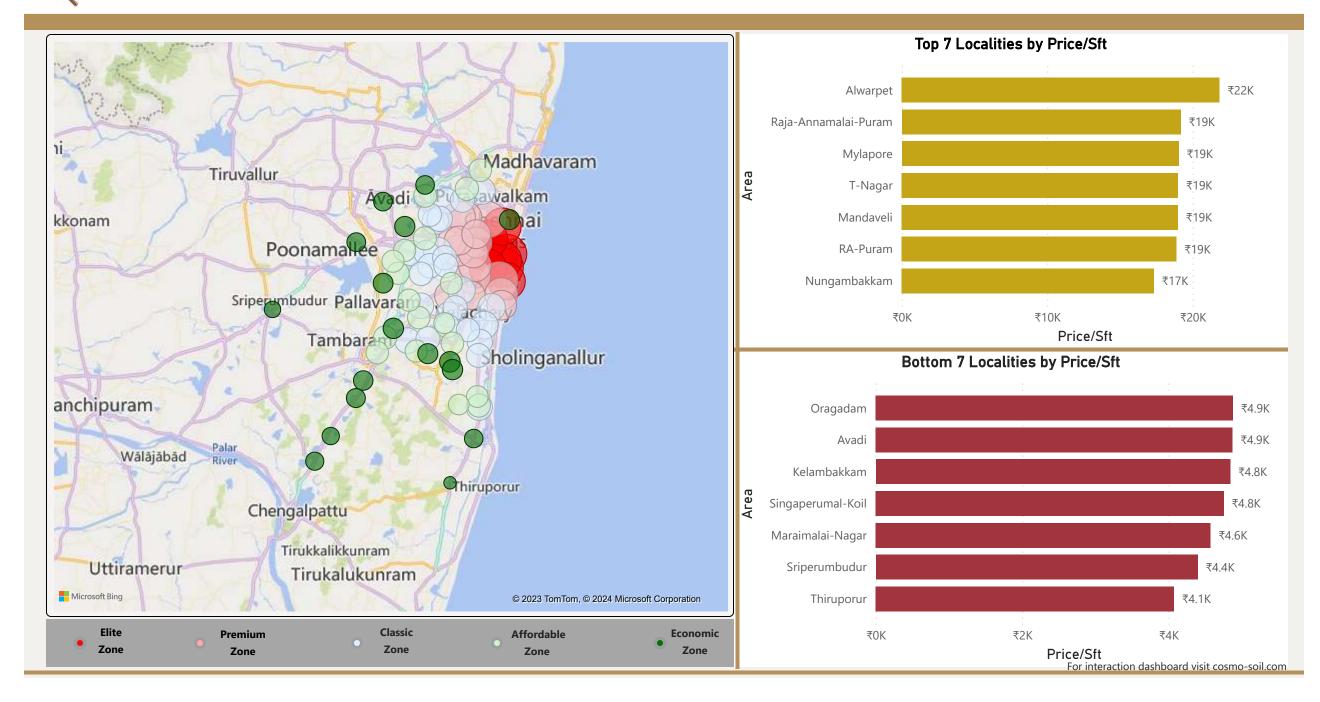

**News Letters** 

Year-Quarter

2021-Q4 ×



Shela

### Ahmedabad





Tragad













## Bangalore





- Average Price/Sft in previous quarter:
- Average Price/Sft in current quarter:
- Percentage change Q-o-Q:

### Top 5 localities by Percentage change per Avg Sft

- Begur
- Doddakallasandra
- Dommasandra
- Sarjapura-Attibele-Road
- Yeshwantpur



₹8,021

₹8,117

1.20%

### Bottom 5 localities by percentage change per Avg Sft

| Benson-Town

JP-Nagar-Phase-1

Kaikondrahalli

Sanjay-Nagar

Talagatta-Pura



# 147.96 Area Covered (SqKMs)





1.20% % Change (Q-o-Q)







#### **Bangalore**









### Chennai

















Sector-48

Sector-78

Sector-99

### Gurgaon



• Total localities covered: 116 • Average Price/Sft in previous quarter: ₹9.314 • Average Price/Sft in current quarter: ₹9,521 • Percentage change Q-o-Q: 2.23% Top 5 localities by Percentage change Bottom 5 localities by percentage change per Avg Sft per Avg Sft Dharampur Gwal-Pahari Sector-108 Sector-110

Sector-33

Sector-71

Sector-88A























Pocharam

Sun-City

## Hyderabad





Medchal

Secunderabad















### Jaipur



• Total localities covered:

• Average Price/Sft in previous quarter:

• Average Price/Sft in current quarter:

• Percentage change Q-o-Q:

Top 5 localities by Percentage change per Avg Sft

Bani-Park

Durgapura

Jawahar-Lal-Nehru-Marg

Siddharth-Nagar

Tonk-Road

25

₹5,238

₹5,445

3.94%

B