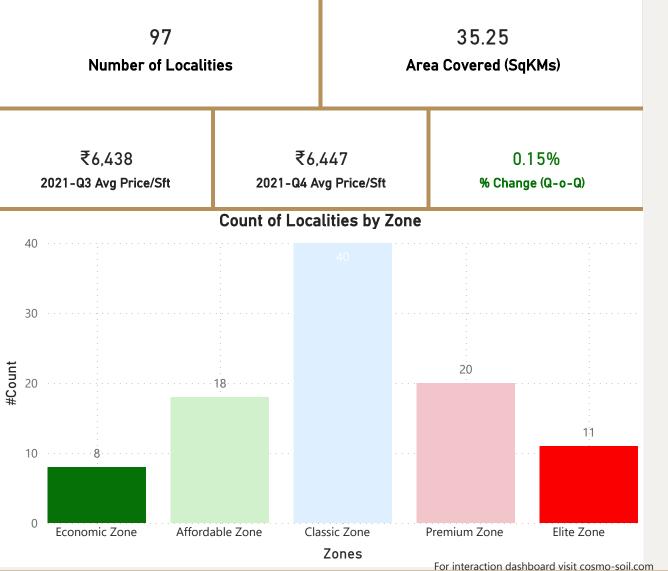

quarter: ₹9,521 • Percentage change Q-o-Q: 2.23% Top 5 localities by Percentage change Bottom 5 localities by percentage change per Avg Sft per Avg Sft Dharampur Gwal-Pahari Sector-108 Sector-110

Sector-33

Sector-71

Sector-88A























Pocharam

Sun-City

## Hyderabad





Medchal

Secunderabad















### Jaipur



• Total localities covered:

• Average Price/Sft in previous quarter:

• Average Price/Sft in current quarter:

• Percentage change Q-o-Q:

Top 5 localities by Percentage change per Avg Sft

Bani-Park

Durgapura

Jawahar-Lal-Nehru-Marg

Siddharth-Nagar

Tonk-Road

25

₹5,238

₹5,445

3.94%

Bottom 5 localities by percentage change per Avg Sft

Chitrakoot

Gopal-Pura-By-Pass

Jhotwara

Nirman-Nagar

Raja-Park









Jaipur 2021-Q4





### Kolkata





















### Mumbai

















#### New-Delhi





Vasant-Kunj-Sector-A















### Noida









#### Noida













#### Pune











Pune 2021-Q4