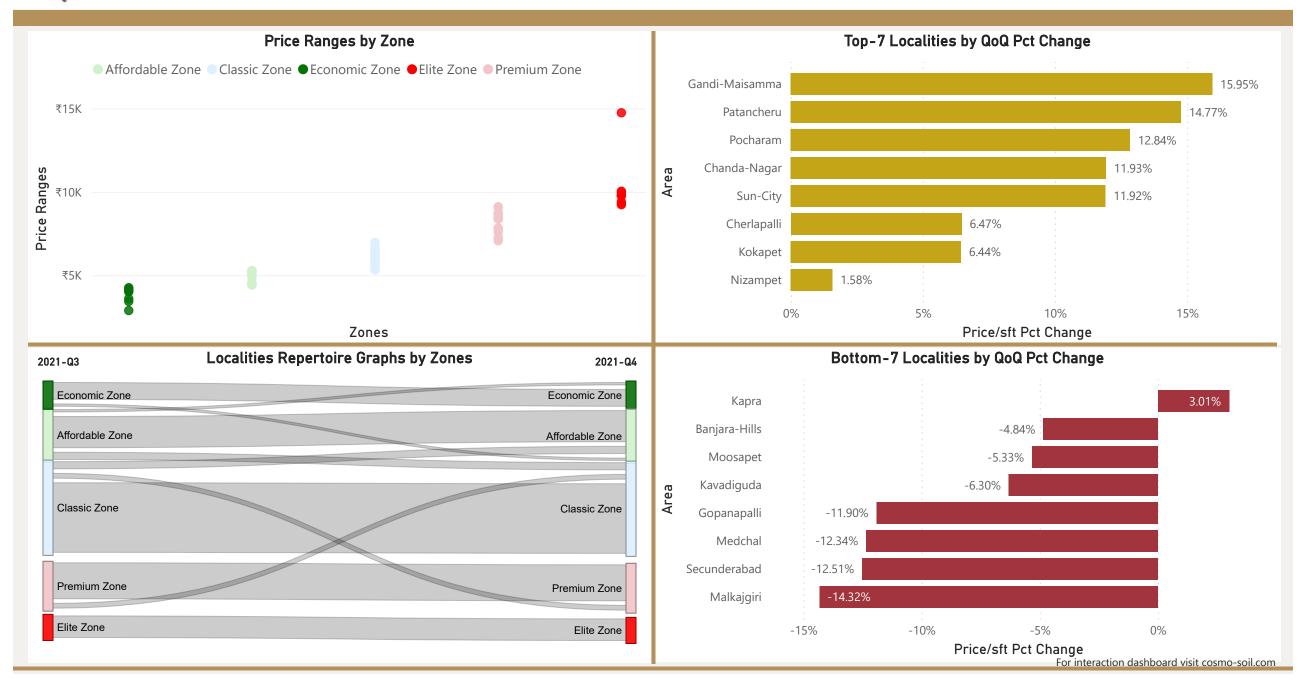

Sector-33

Sector-71

Sector-88A

Pocharam

Sun-City

## Hyderabad

Medchal

Secunderabad