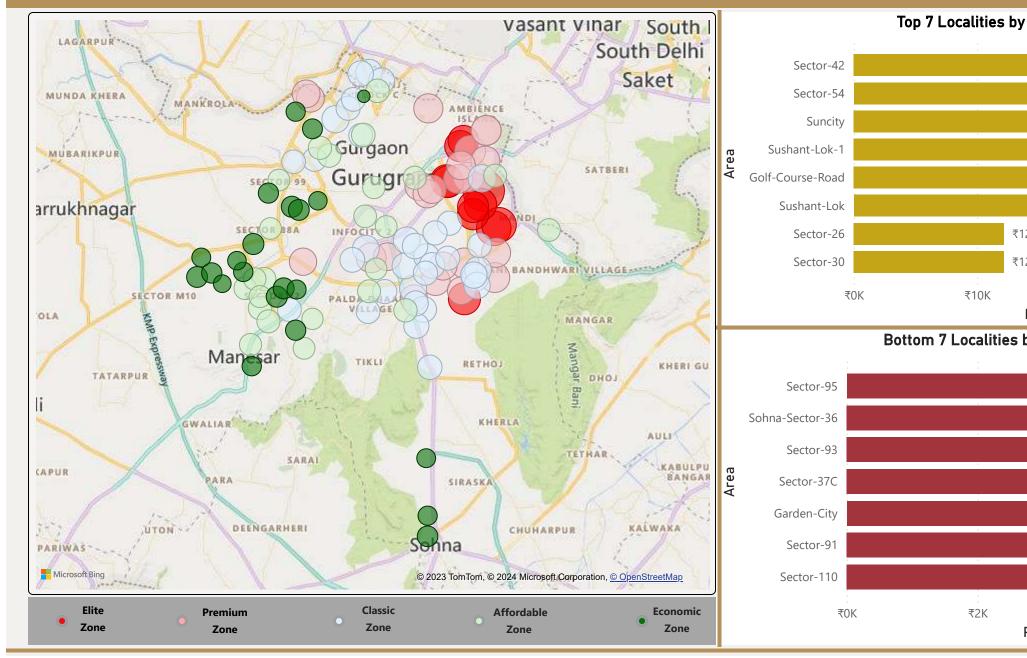

### Gurgaon

• Total localities covered: 116 • Average Price/Sft in previous quarter: ₹9.314 • Average Price/Sft in current quarter: ₹9,521 • Percentage change Q-o-Q: 2.23% Top 5 localities by Percentage change Bottom 5 localities by percentage change per Avg Sft per Avg Sft Dharampur Gwal-Pahari Sector-108 Sector-110