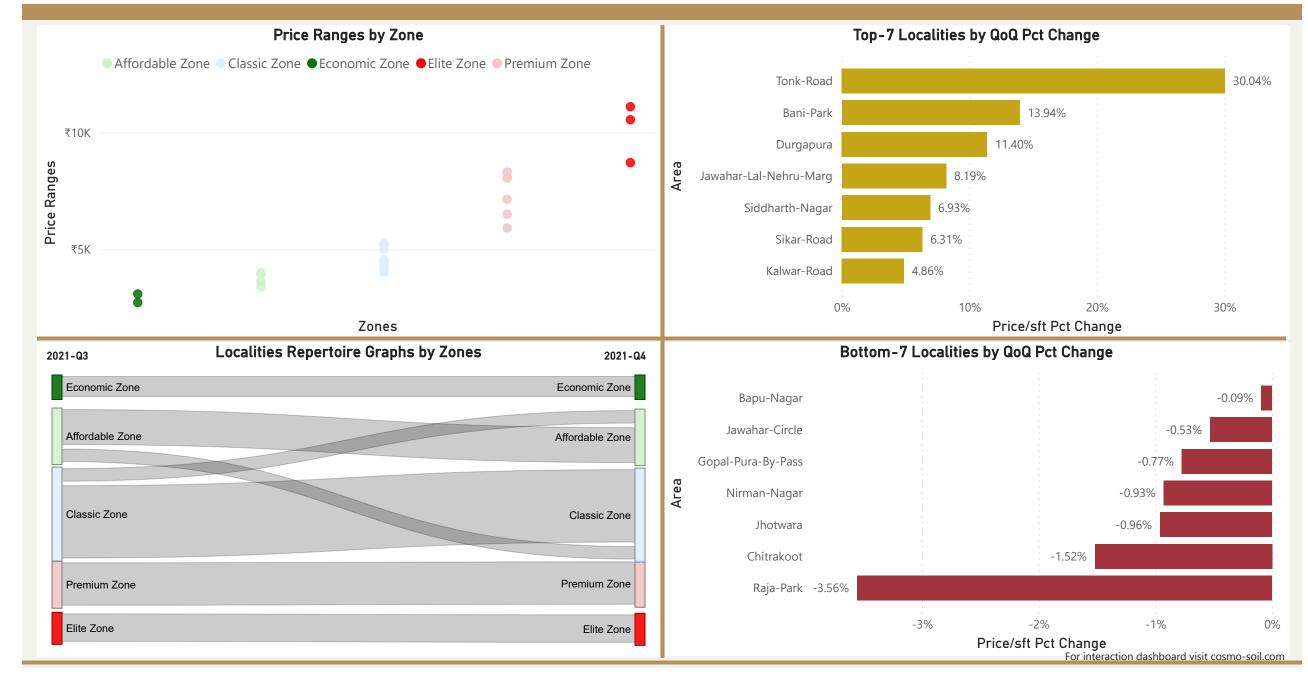

### Jaipur

• Total localities covered:

• Average Price/Sft in previous quarter:

• Average Price/Sft in current quarter:

• Percentage change Q-o-Q:

Top 5 localities by Percentage change per Avg Sft

Bani-Park

Durgapura

Jawahar-Lal-Nehru-Marg

Siddharth-Nagar

Tonk-Road

25

₹5,238

₹5,445

3.94%

Bottom 5 localities by percentage change per Avg Sft

Chitrakoot

Gopal-Pura-By-Pass

Jhotwara

Nirman-Nagar

Raja-Park

Jaipur 2021-Q4