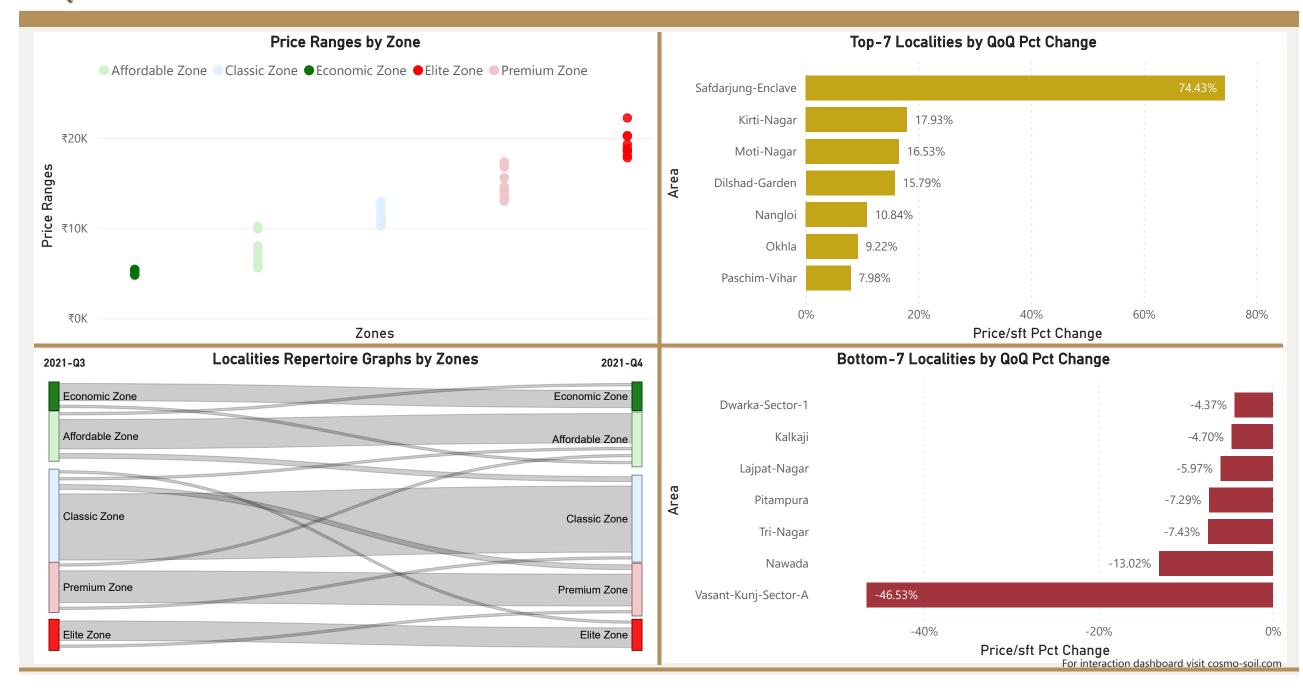

localities by percentage change per Avg Sft per Avg Sft Dharampur Gwal-Pahari Sector-108 Sector-110

Sector-33

Sector-71

Sector-88A























Pocharam

Sun-City

## Hyderabad





Medchal

Secunderabad















### Jaipur



• Total localities covered:

• Average Price/Sft in previous quarter:

• Average Price/Sft in current quarter:

• Percentage change Q-o-Q:

Top 5 localities by Percentage change per Avg Sft

Bani-Park

Durgapura

Jawahar-Lal-Nehru-Marg

Siddharth-Nagar

Tonk-Road

25

₹5,238

₹5,445

3.94%

Bottom 5 localities by percentage change per Avg Sft

Chitrakoot

Gopal-Pura-By-Pass

Jhotwara

Nirman-Nagar

Raja-Park









Jaipur 2021-Q4





### Kolkata





















### Mumbai

















#### New-Delhi





Vasant-Kunj-Sector-A















### Noida









#### Noida













#### Pune











Pune 2021-Q4