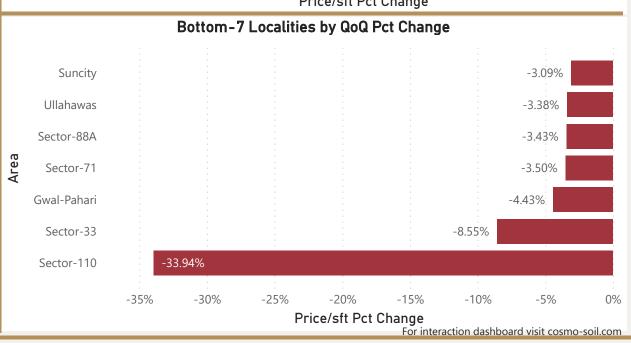

### Gurgaon

• Total localities covered: 116 • Average Price/Sft in previous quarter: ₹9.314 • Average Price/Sft in current quarter: ₹9,521 • Percentage change Q-o-Q: 2.23% Top 5 localities by Percentage change Bottom 5 localities by percentage change per Avg Sft per Avg Sft Dharampur Gwal-Pahari Sector-108 Sector-110

Sector-33

Sector-71

Sector-88A

Pocharam

Sun-City