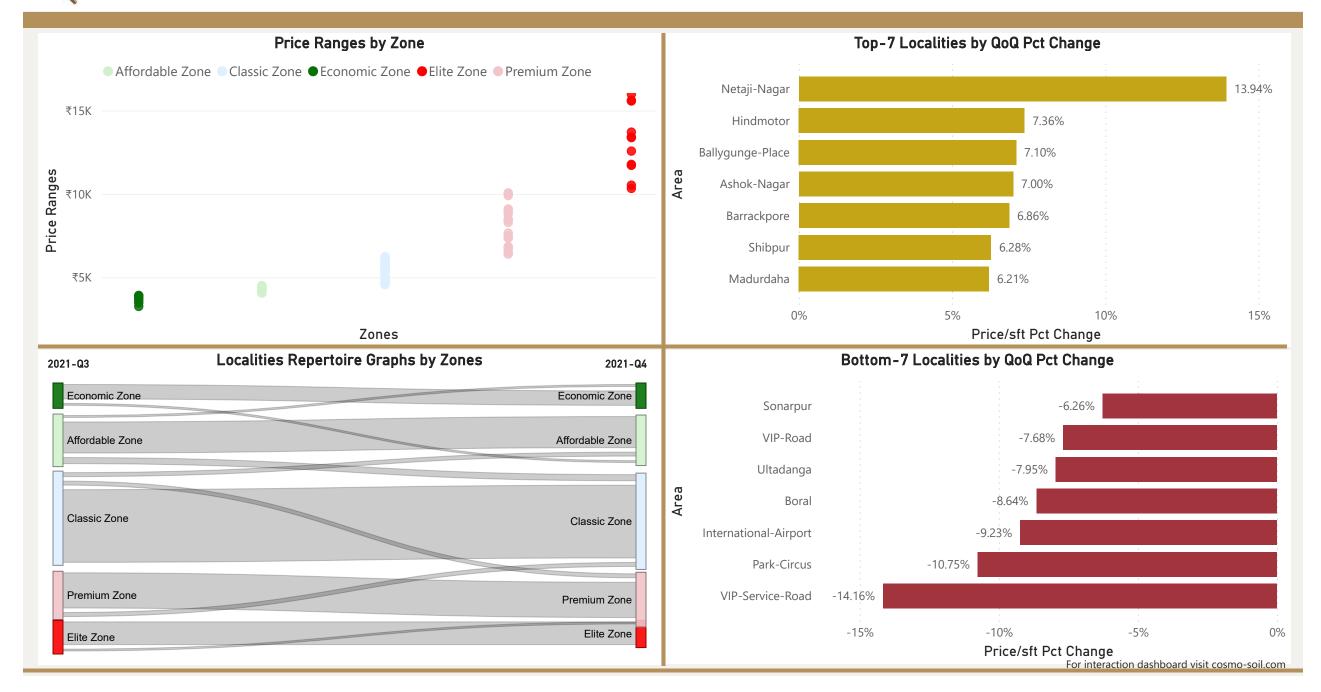

521 • Percentage change Q-o-Q: 2.23% Top 5 localities by Percentage change Bottom 5 localities by percentage change per Avg Sft per Avg Sft Dharampur Gwal-Pahari Sector-108 Sector-110

Sector-33

Sector-71

Sector-88A























Pocharam

Sun-City

## Hyderabad





Medchal

Secunderabad















### Jaipur



• Total localities covered:

• Average Price/Sft in previous quarter:

• Average Price/Sft in current quarter:

• Percentage change Q-o-Q:

Top 5 localities by Percentage change per Avg Sft

Bani-Park

Durgapura

Jawahar-Lal-Nehru-Marg

Siddharth-Nagar

Tonk-Road

25

₹5,238

₹5,445

3.94%

Bottom 5 localities by percentage change per Avg Sft

Chitrakoot

Gopal-Pura-By-Pass

Jhotwara

Nirman-Nagar

Raja-Park









Jaipur 2021-Q4





### Kolkata





















### Mumbai

















#### New-Delhi





Vasant-Kunj-Sector-A















### Noida









#### Noida













#### Pune











Pune 2021-Q4