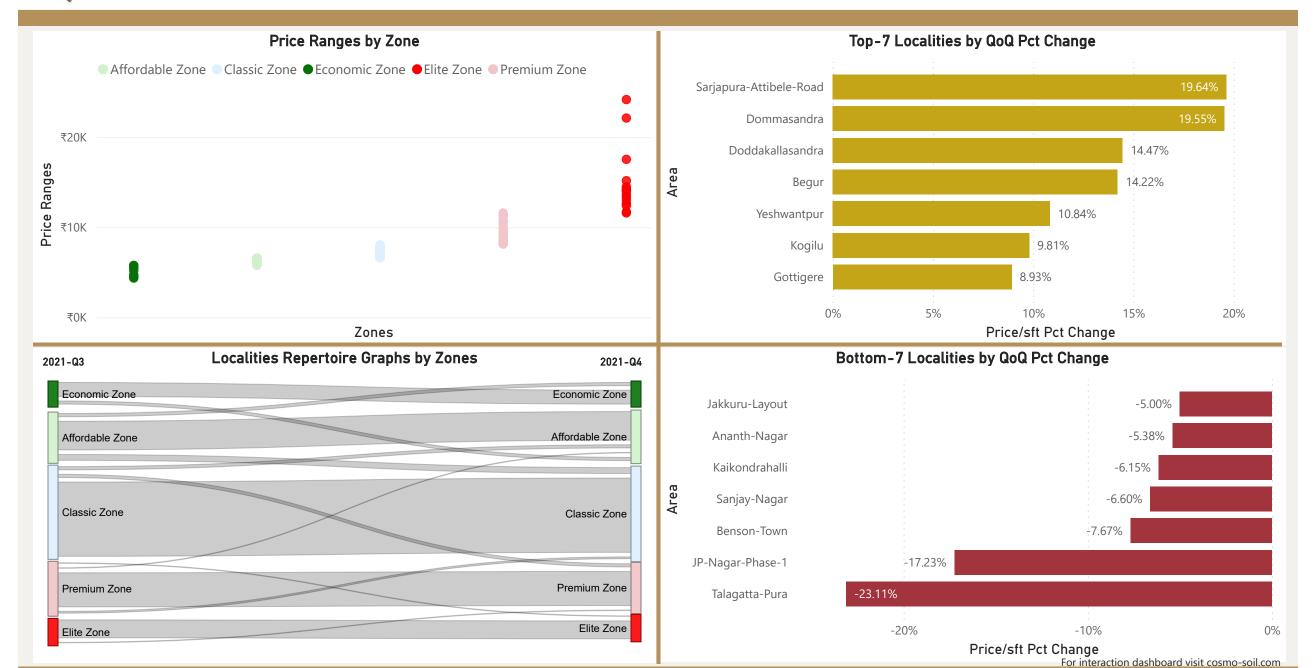

## Bangalore

- Average Price/Sft in previous quarter:
- Average Price/Sft in current quarter:
- Percentage change Q-o-Q:

### Top 5 localities by Percentage change per Avg Sft

- Begur
- Doddakallasandra
- Dommasandra
- Sarjapura-Attibele-Road
- Yeshwantpur

₹8,021

₹8,117

1.20%

### Bottom 5 localities by percentage change per Avg Sft

| Benson-Town

JP-Nagar-Phase-1

Kaikondrahalli

Sanjay-Nagar

Talagatta-Pura

# 147.96 Area Covered (SqKMs)

1.20% % Change (Q-o-Q)

#### **Bangalore**