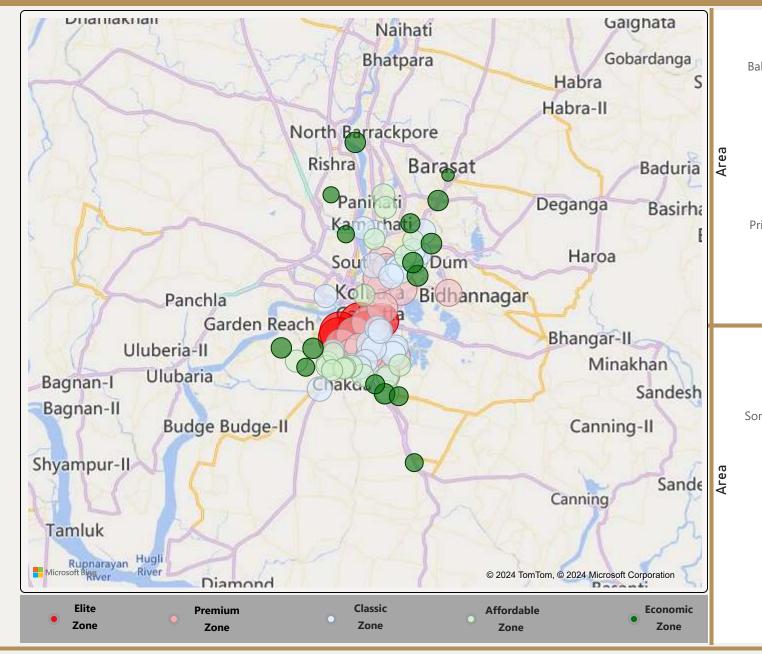

ter: ₹9,521 • Percentage change Q-o-Q: 2.23% Top 5 localities by Percentage change Bottom 5 localities by percentage change per Avg Sft per Avg Sft Dharampur Gwal-Pahari Sector-108 Sector-110

Sector-33

Sector-71

Sector-88A























Pocharam

Sun-City

## Hyderabad





Medchal

Secunderabad















### Jaipur



• Total localities covered:

• Average Price/Sft in previous quarter:

• Average Price/Sft in current quarter:

• Percentage change Q-o-Q:

Top 5 localities by Percentage change per Avg Sft

Bani-Park

Durgapura

Jawahar-Lal-Nehru-Marg

Siddharth-Nagar

Tonk-Road

25

₹5,238

₹5,445

3.94%

Bottom 5 localities by percentage change per Avg Sft

Chitrakoot

Gopal-Pura-By-Pass

Jhotwara

Nirman-Nagar

Raja-Park









Jaipur 2021-Q4





### Kolkata





















### Mumbai

















#### New-Delhi





Vasant-Kunj-Sector-A















### Noida









#### Noida













#### Pune











Pune 2021-Q4