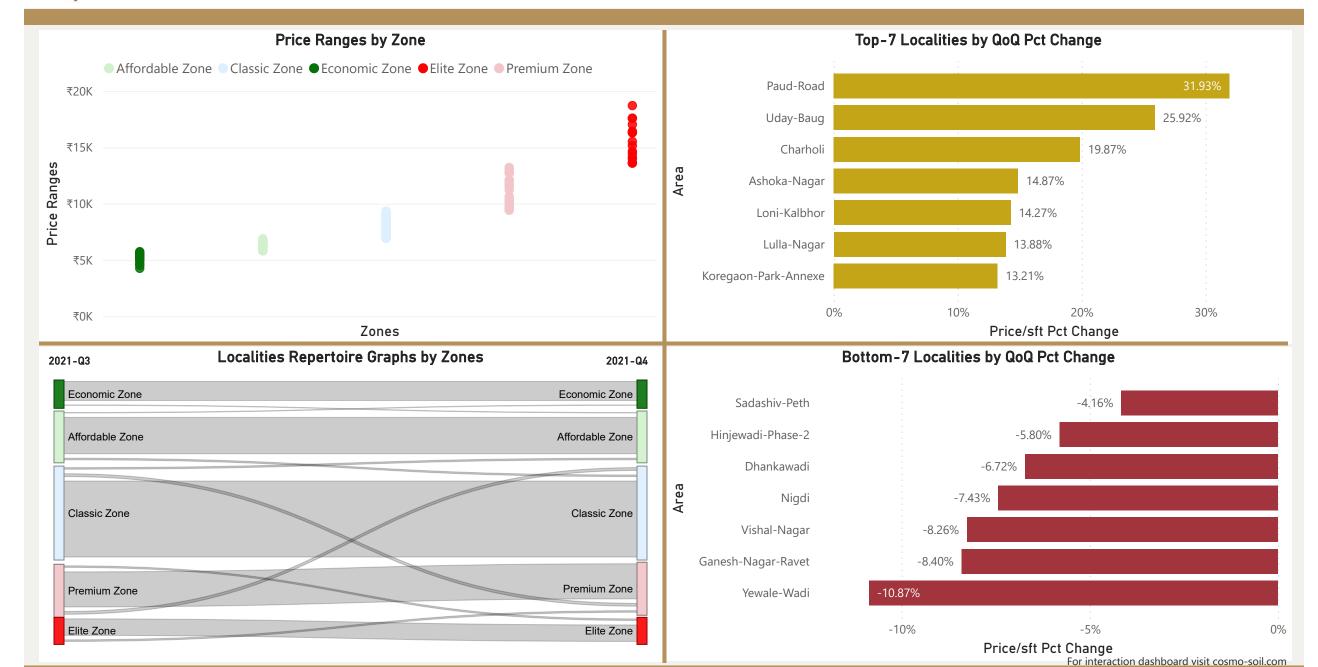

or-108 Sector-110

Sector-33

Sector-71

Sector-88A























Pocharam

Sun-City

## Hyderabad





Medchal

Secunderabad















### Jaipur



• Total localities covered:

• Average Price/Sft in previous quarter:

• Average Price/Sft in current quarter:

• Percentage change Q-o-Q:

Top 5 localities by Percentage change per Avg Sft

Bani-Park

Durgapura

Jawahar-Lal-Nehru-Marg

Siddharth-Nagar

Tonk-Road

25

₹5,238

₹5,445

3.94%

Bottom 5 localities by percentage change per Avg Sft

Chitrakoot

Gopal-Pura-By-Pass

Jhotwara

Nirman-Nagar

Raja-Park









Jaipur 2021-Q4





### Kolkata





















### Mumbai

















#### New-Delhi





Vasant-Kunj-Sector-A















### Noida









#### Noida













#### Pune











Pune 2021-Q4