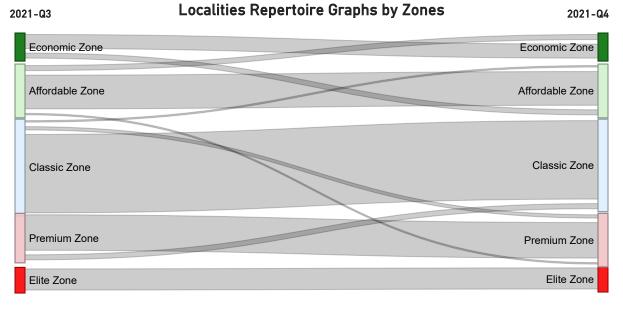

### Gurgaon

• Total localities covered: 116 • Average Price/Sft in previous quarter: ₹9.314 • Average Price/Sft in current quarter: ₹9,521 • Percentage change Q-o-Q: 2.23% Top 5 localities by Percentage change Bottom 5 localities by percentage change per Avg Sft per Avg Sft Dharampur Gwal-Pahari Sector-108 Sector-110