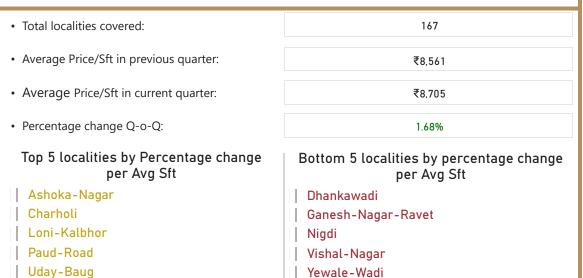

ampur Gwal-Pahari Sector-108 Sector-110

Sector-33

Sector-71

Sector-88A























Pocharam

Sun-City

## Hyderabad





Medchal

Secunderabad















### Jaipur



• Total localities covered:

• Average Price/Sft in previous quarter:

• Average Price/Sft in current quarter:

• Percentage change Q-o-Q:

Top 5 localities by Percentage change per Avg Sft

Bani-Park

Durgapura

Jawahar-Lal-Nehru-Marg

Siddharth-Nagar

Tonk-Road

25

₹5,238

₹5,445

3.94%

Bottom 5 localities by percentage change per Avg Sft

Chitrakoot

Gopal-Pura-By-Pass

Jhotwara

Nirman-Nagar

Raja-Park









Jaipur 2021-Q4





### Kolkata





















### Mumbai

















#### New-Delhi





Vasant-Kunj-Sector-A















### Noida









#### Noida













#### Pune











Pune 2021-Q4