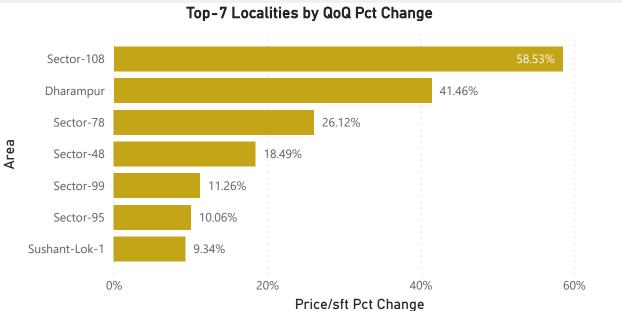

### Gurgaon

• Total localities covered: 116 • Average Price/Sft in previous quarter: ₹9.314 • Average Price/Sft in current quarter: ₹9,521 • Percentage change Q-o-Q: 2.23% Top 5 localities by Percentage change Bottom 5 localities by percentage change per Avg Sft per Avg Sft Dharampur Gwal-Pahari Sector-108 Sector-110