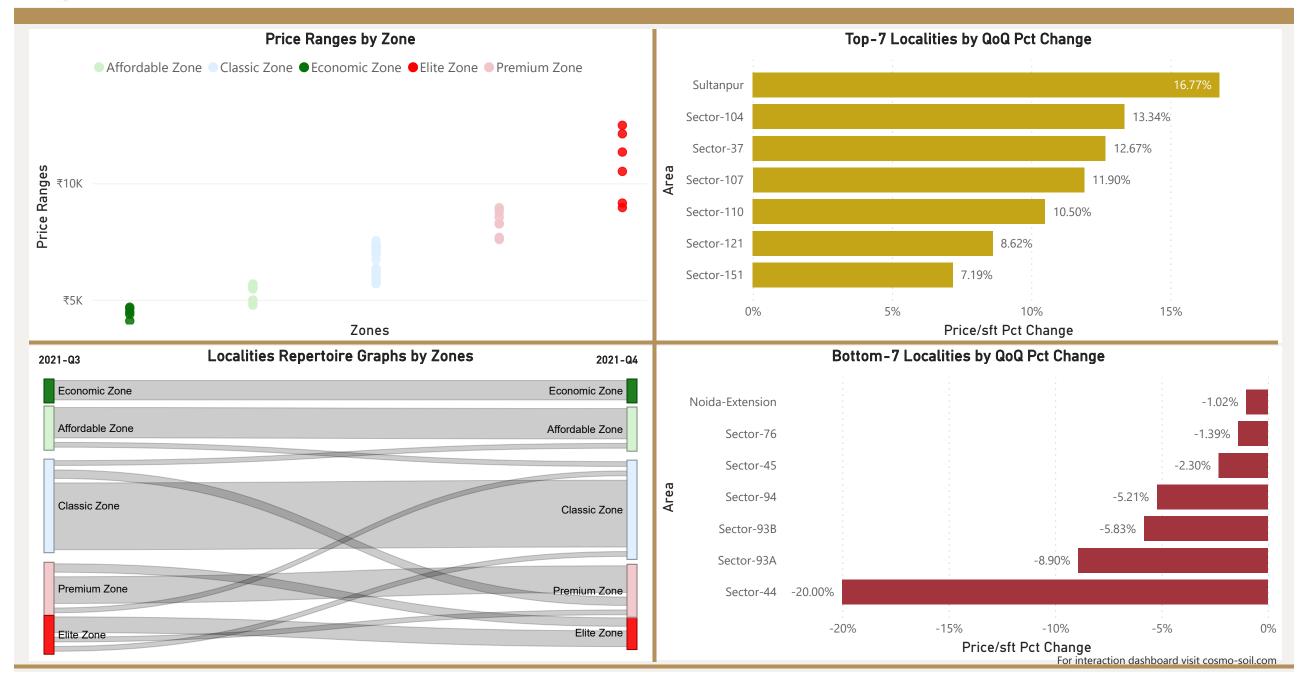

per Avg Sft Dharampur Gwal-Pahari Sector-108 Sector-110

Sector-33

Sector-71

Sector-88A























Pocharam

Sun-City

## Hyderabad





Medchal

Secunderabad















### Jaipur



• Total localities covered:

• Average Price/Sft in previous quarter:

• Average Price/Sft in current quarter:

• Percentage change Q-o-Q:

Top 5 localities by Percentage change per Avg Sft

Bani-Park

Durgapura

Jawahar-Lal-Nehru-Marg

Siddharth-Nagar

Tonk-Road

25

₹5,238

₹5,445

3.94%

Bottom 5 localities by percentage change per Avg Sft

Chitrakoot

Gopal-Pura-By-Pass

Jhotwara

Nirman-Nagar

Raja-Park









Jaipur 2021-Q4





### Kolkata





















### Mumbai

















#### New-Delhi





Vasant-Kunj-Sector-A















### Noida









#### Noida













#### Pune











Pune 2021-Q4