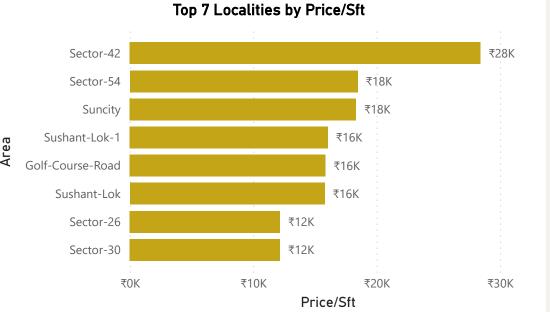

### Gurgaon

• Total localities covered: 116 • Average Price/Sft in previous quarter: ₹9.314 • Average Price/Sft in current quarter: ₹9,521 • Percentage change Q-o-Q: 2.23% Top 5 localities by Percentage change Bottom 5 localities by percentage change per Avg Sft per Avg Sft Dharampur Gwal-Pahari Sector-108 Sector-110