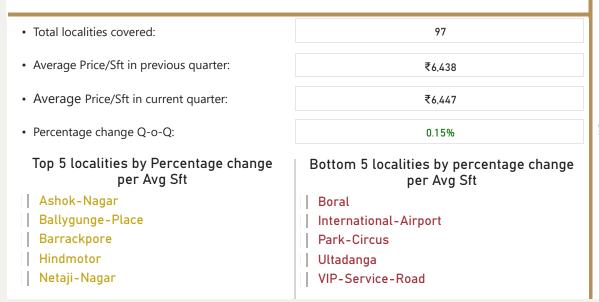

t quarter: ₹9,521 • Percentage change Q-o-Q: 2.23% Top 5 localities by Percentage change Bottom 5 localities by percentage change per Avg Sft per Avg Sft Dharampur Gwal-Pahari Sector-108 Sector-110

Sector-33

Sector-71

Sector-88A























Pocharam

Sun-City

## Hyderabad





Medchal

Secunderabad















### Jaipur



• Total localities covered:

• Average Price/Sft in previous quarter:

• Average Price/Sft in current quarter:

• Percentage change Q-o-Q:

Top 5 localities by Percentage change per Avg Sft

Bani-Park

Durgapura

Jawahar-Lal-Nehru-Marg

Siddharth-Nagar

Tonk-Road

25

₹5,238

₹5,445

3.94%

Bottom 5 localities by percentage change per Avg Sft

Chitrakoot

Gopal-Pura-By-Pass

Jhotwara

Nirman-Nagar

Raja-Park









Jaipur 2021-Q4





### Kolkata





















### Mumbai

















#### New-Delhi





Vasant-Kunj-Sector-A















### Noida









#### Noida













#### Pune











Pune 2021-Q4