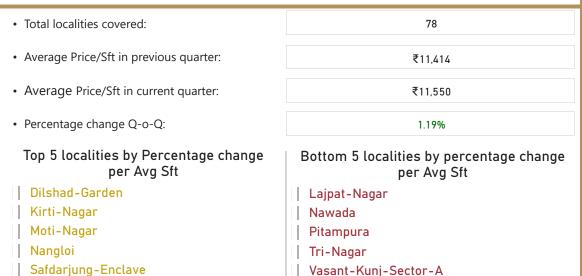

ies by Percentage change Bottom 5 localities by percentage change per Avg Sft per Avg Sft Dharampur Gwal-Pahari Sector-108 Sector-110

Sector-33

Sector-71

Sector-88A























Pocharam

Sun-City

## Hyderabad





Medchal

Secunderabad















### Jaipur



• Total localities covered:

• Average Price/Sft in previous quarter:

• Average Price/Sft in current quarter:

• Percentage change Q-o-Q:

Top 5 localities by Percentage change per Avg Sft

Bani-Park

Durgapura

Jawahar-Lal-Nehru-Marg

Siddharth-Nagar

Tonk-Road

25

₹5,238

₹5,445

3.94%

Bottom 5 localities by percentage change per Avg Sft

Chitrakoot

Gopal-Pura-By-Pass

Jhotwara

Nirman-Nagar

Raja-Park









Jaipur 2021-Q4





### Kolkata





















### Mumbai

















#### New-Delhi





Vasant-Kunj-Sector-A















### Noida









#### Noida













#### Pune











Pune 2021-Q4