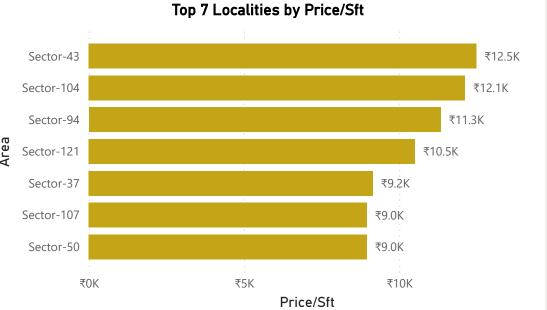

vg Sft per Avg Sft Dharampur Gwal-Pahari Sector-108 Sector-110

Sector-33

Sector-71

Sector-88A























Pocharam

Sun-City

## Hyderabad





Medchal

Secunderabad















### Jaipur



• Total localities covered:

• Average Price/Sft in previous quarter:

• Average Price/Sft in current quarter:

• Percentage change Q-o-Q:

Top 5 localities by Percentage change per Avg Sft

Bani-Park

Durgapura

Jawahar-Lal-Nehru-Marg

Siddharth-Nagar

Tonk-Road

25

₹5,238

₹5,445

3.94%

Bottom 5 localities by percentage change per Avg Sft

Chitrakoot

Gopal-Pura-By-Pass

Jhotwara

Nirman-Nagar

Raja-Park









Jaipur 2021-Q4





### Kolkata





















### Mumbai

















#### New-Delhi





Vasant-Kunj-Sector-A















### Noida









#### Noida













#### Pune











Pune 2021-Q4