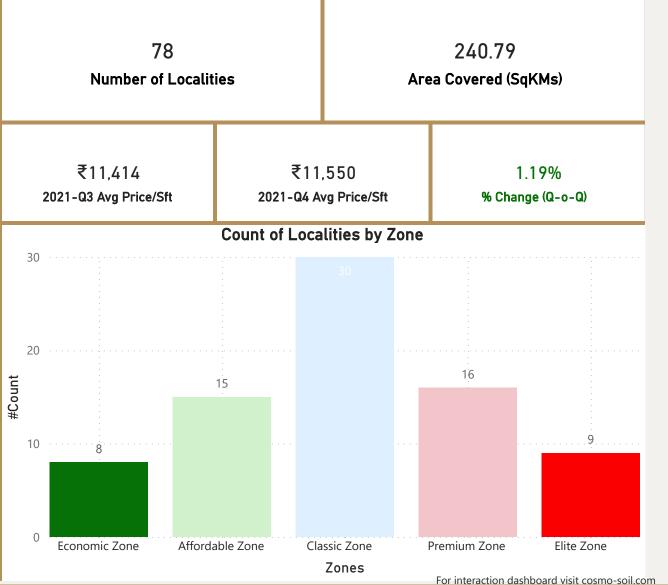

Bottom 5 localities by percentage change per Avg Sft per Avg Sft Dharampur Gwal-Pahari Sector-108 Sector-110

Sector-33

Sector-71

Sector-88A























Pocharam

Sun-City

## Hyderabad





Medchal

Secunderabad















### Jaipur



• Total localities covered:

• Average Price/Sft in previous quarter:

• Average Price/Sft in current quarter:

• Percentage change Q-o-Q:

Top 5 localities by Percentage change per Avg Sft

Bani-Park

Durgapura

Jawahar-Lal-Nehru-Marg

Siddharth-Nagar

Tonk-Road

25

₹5,238

₹5,445

3.94%

Bottom 5 localities by percentage change per Avg Sft

Chitrakoot

Gopal-Pura-By-Pass

Jhotwara

Nirman-Nagar

Raja-Park









Jaipur 2021-Q4





### Kolkata





















### Mumbai

















#### New-Delhi





Vasant-Kunj-Sector-A















### Noida









#### Noida













#### Pune











Pune 2021-Q4