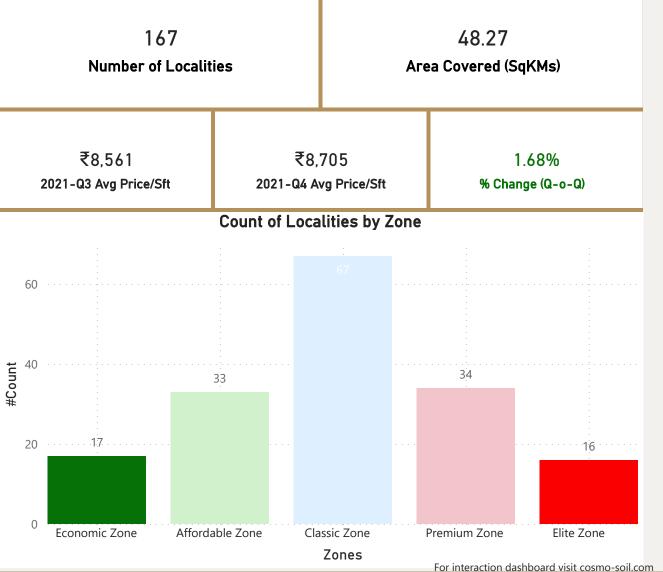

pur Gwal-Pahari Sector-108 Sector-110

Sector-33

Sector-71

Sector-88A























Pocharam

Sun-City

## Hyderabad





Medchal

Secunderabad















### Jaipur



• Total localities covered:

• Average Price/Sft in previous quarter:

• Average Price/Sft in current quarter:

• Percentage change Q-o-Q:

Top 5 localities by Percentage change per Avg Sft

Bani-Park

Durgapura

Jawahar-Lal-Nehru-Marg

Siddharth-Nagar

Tonk-Road

25

₹5,238

₹5,445

3.94%

Bottom 5 localities by percentage change per Avg Sft

Chitrakoot

Gopal-Pura-By-Pass

Jhotwara

Nirman-Nagar

Raja-Park









Jaipur 2021-Q4





### Kolkata





















### Mumbai

















#### New-Delhi





Vasant-Kunj-Sector-A















### Noida









#### Noida













#### Pune











Pune 2021-Q4