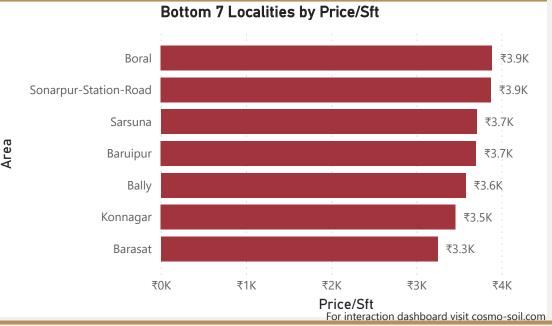

₹9,521 • Percentage change Q-o-Q: 2.23% Top 5 localities by Percentage change Bottom 5 localities by percentage change per Avg Sft per Avg Sft Dharampur Gwal-Pahari Sector-108 Sector-110

Sector-33

Sector-71

Sector-88A























Pocharam

Sun-City

## Hyderabad





Medchal

Secunderabad















### Jaipur



• Total localities covered:

• Average Price/Sft in previous quarter:

• Average Price/Sft in current quarter:

• Percentage change Q-o-Q:

Top 5 localities by Percentage change per Avg Sft

Bani-Park

Durgapura

Jawahar-Lal-Nehru-Marg

Siddharth-Nagar

Tonk-Road

25

₹5,238

₹5,445

3.94%

Bottom 5 localities by percentage change per Avg Sft

Chitrakoot

Gopal-Pura-By-Pass

Jhotwara

Nirman-Nagar

Raja-Park









Jaipur 2021-Q4





### Kolkata





















### Mumbai

















#### New-Delhi





Vasant-Kunj-Sector-A















### Noida









#### Noida













#### Pune











Pune 2021-Q4