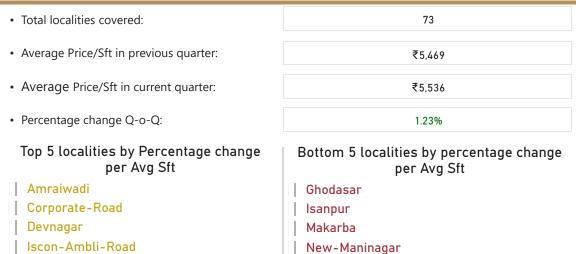

**News Letters** 

Year-Quarter

2021-Q4 ×



Shela

### Ahmedabad





Tragad













## Bangalore





- Average Price/Sft in previous quarter:
- Average Price/Sft in current quarter:
- Percentage change Q-o-Q:

### Top 5 localities by Percentage change per Avg Sft

- Begur
- Doddakallasandra
- Dommasandra
- Sarjapura-Attibele-Road
- Yeshwantpur



₹8,021

₹8,117

1.20%

### Bottom 5 localities by percentage change per Avg Sft

| Benson-Town

JP-Nagar-Phase-1

Kaikondrahalli

Sanjay-Nagar

Talagatta-Pura



# 147.96 Area Covered (SqKMs)





1.20% % Change (Q-o-Q)







#### **Bangalore**









### Chennai

















Sector-48

Sector-78

Sector-99

### Gurgaon



• Total localities covered: 116 • Average Price/Sft in previous quarter: ₹9.314 • Average Price/Sft in current quarter: ₹9,521 • Percentage change Q-o-Q: 2.23% Top 5 localities by