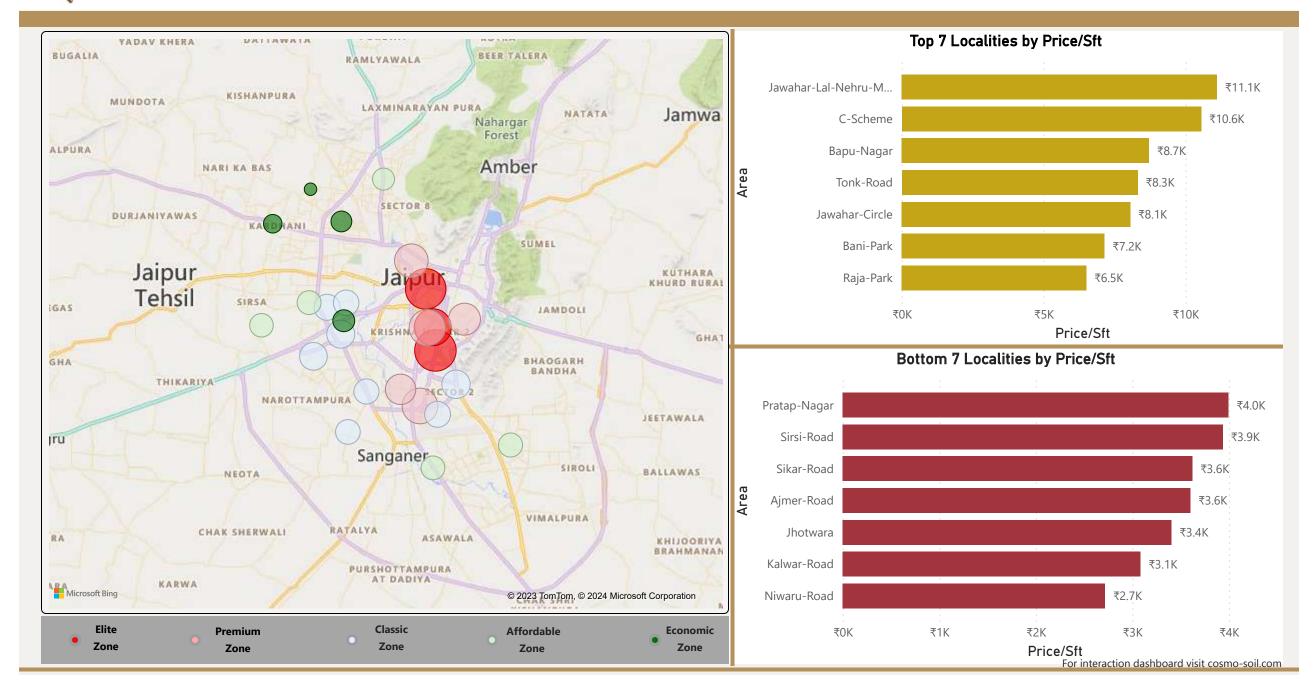

### Jaipur

• Total localities covered:

• Average Price/Sft in previous quarter:

• Average Price/Sft in current quarter:

• Percentage change Q-o-Q:

Top 5 localities by Percentage change per Avg Sft

Bani-Park

Durgapura

Jawahar-Lal-Nehru-Marg

Siddharth-Nagar

Tonk-Road

25

₹5,238

₹5,445

3.94%

Bottom 5 localities by percentage change per Avg Sft

Chitrakoot

Gopal-Pura-By-Pass

Jhotwara

Nirman-Nagar

Raja-Park

Jaipur 2021-Q4