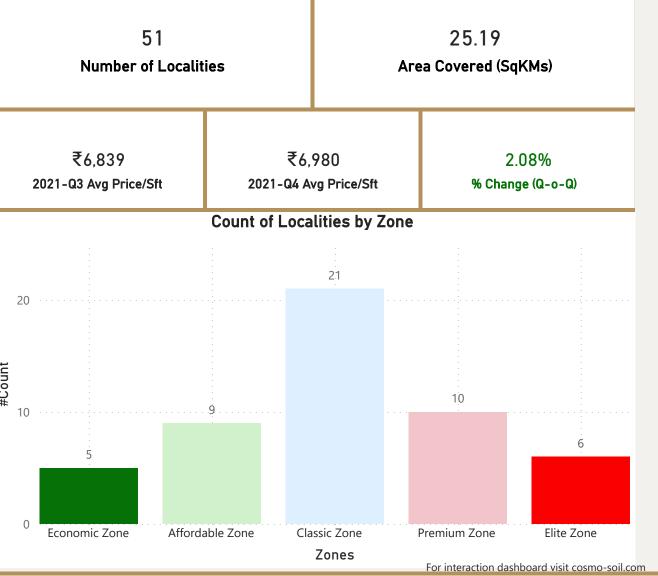

ntage change per Avg Sft per Avg Sft Dharampur Gwal-Pahari Sector-108 Sector-110

Sector-33

Sector-71

Sector-88A























Pocharam

Sun-City

## Hyderabad





Medchal

Secunderabad















### Jaipur



• Total localities covered:

• Average Price/Sft in previous quarter:

• Average Price/Sft in current quarter:

• Percentage change Q-o-Q:

Top 5 localities by Percentage change per Avg Sft

Bani-Park

Durgapura

Jawahar-Lal-Nehru-Marg

Siddharth-Nagar

Tonk-Road

25

₹5,238

₹5,445

3.94%

Bottom 5 localities by percentage change per Avg Sft

Chitrakoot

Gopal-Pura-By-Pass

Jhotwara

Nirman-Nagar

Raja-Park









Jaipur 2021-Q4





### Kolkata





















### Mumbai

















#### New-Delhi





Vasant-Kunj-Sector-A















### Noida









#### Noida













#### Pune











Pune 2021-Q4