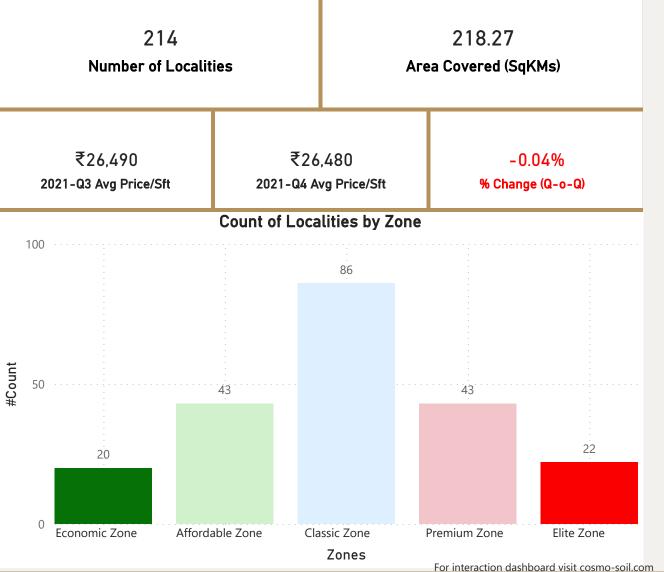

nge Q-o-Q: 2.23% Top 5 localities by Percentage change Bottom 5 localities by percentage change per Avg Sft per Avg Sft Dharampur Gwal-Pahari Sector-108 Sector-110

Sector-33

Sector-71

Sector-88A























Pocharam

Sun-City

## Hyderabad





Medchal

Secunderabad















### Jaipur



• Total localities covered:

• Average Price/Sft in previous quarter:

• Average Price/Sft in current quarter:

• Percentage change Q-o-Q:

Top 5 localities by Percentage change per Avg Sft

Bani-Park

Durgapura

Jawahar-Lal-Nehru-Marg

Siddharth-Nagar

Tonk-Road

25

₹5,238

₹5,445

3.94%

Bottom 5 localities by percentage change per Avg Sft

Chitrakoot

Gopal-Pura-By-Pass

Jhotwara

Nirman-Nagar

Raja-Park









Jaipur 2021-Q4





### Kolkata





















### Mumbai

















#### New-Delhi





Vasant-Kunj-Sector-A















### Noida









#### Noida













#### Pune











Pune 2021-Q4