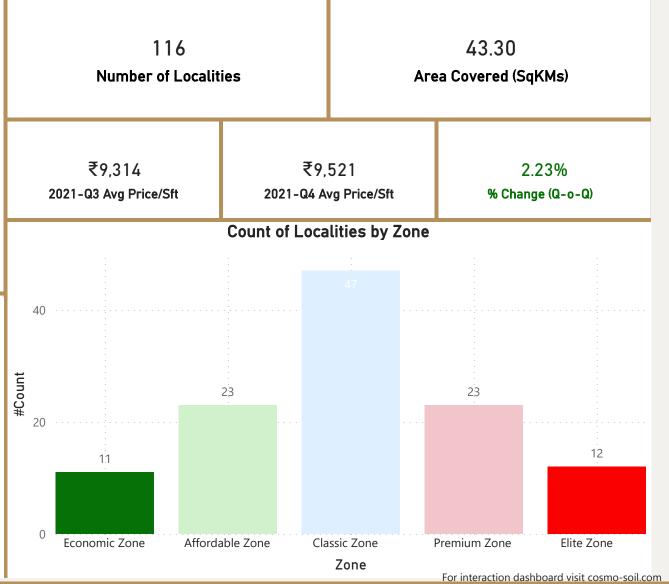

### Gurgaon

• Total localities covered: 116 • Average Price/Sft in previous quarter: ₹9.314 • Average Price/Sft in current quarter: ₹9,521 • Percentage change Q-o-Q: 2.23% Top 5 localities by Percentage change Bottom 5 localities by percentage change per Avg Sft per Avg Sft Dharampur Gwal-Pahari Sector-108 Sector-110