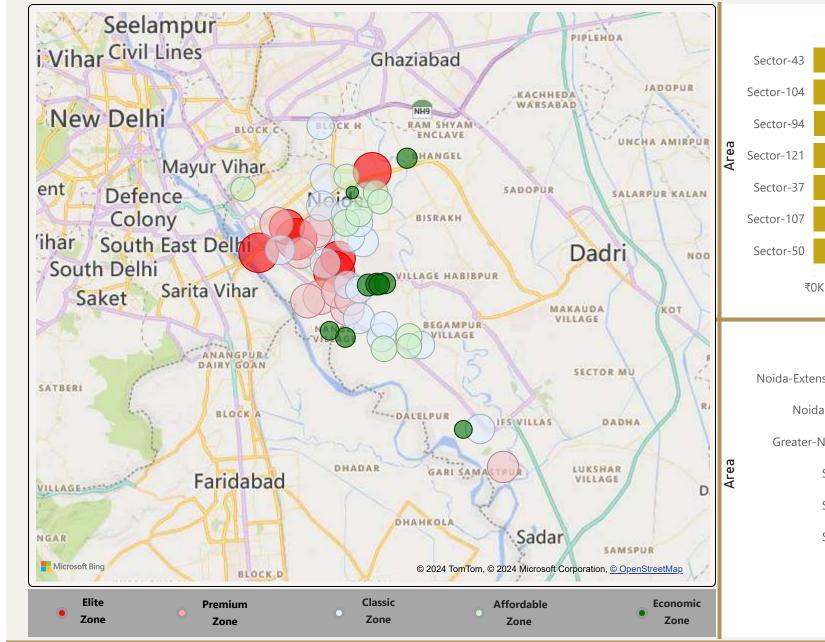

Avg Sft per Avg Sft Dharampur Gwal-Pahari Sector-108 Sector-110

Sector-33

Sector-71

Sector-88A























Pocharam

Sun-City

## Hyderabad





Medchal

Secunderabad















### Jaipur



• Total localities covered:

• Average Price/Sft in previous quarter:

• Average Price/Sft in current quarter:

• Percentage change Q-o-Q:

Top 5 localities by Percentage change per Avg Sft

Bani-Park

Durgapura

Jawahar-Lal-Nehru-Marg

Siddharth-Nagar

Tonk-Road

25

₹5,238

₹5,445

3.94%

Bottom 5 localities by percentage change per Avg Sft

Chitrakoot

Gopal-Pura-By-Pass

Jhotwara

Nirman-Nagar

Raja-Park









Jaipur 2021-Q4





### Kolkata





















### Mumbai

















#### New-Delhi





Vasant-Kunj-Sector-A















### Noida









#### Noida













#### Pune











Pune 2021-Q4