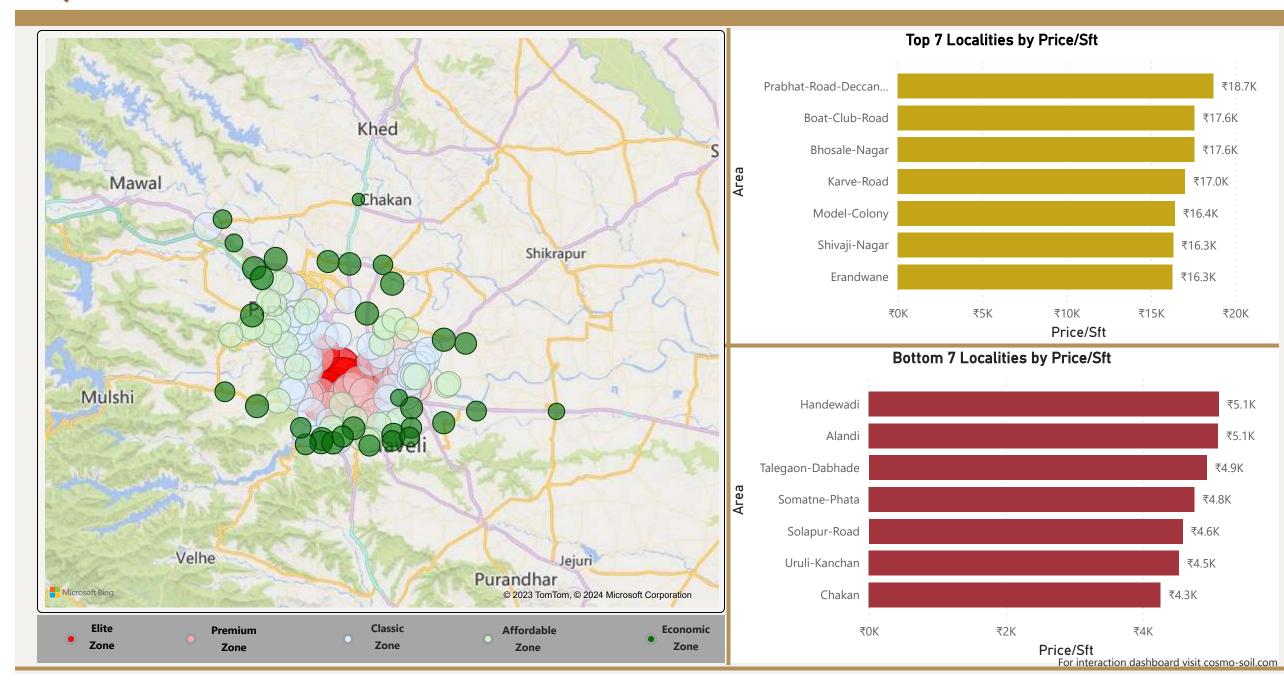

Gwal-Pahari Sector-108 Sector-110

Sector-33

Sector-71

Sector-88A























Pocharam

Sun-City

## Hyderabad





Medchal

Secunderabad















### Jaipur



• Total localities covered:

• Average Price/Sft in previous quarter:

• Average Price/Sft in current quarter:

• Percentage change Q-o-Q:

Top 5 localities by Percentage change per Avg Sft

Bani-Park

Durgapura

Jawahar-Lal-Nehru-Marg

Siddharth-Nagar

Tonk-Road

25

₹5,238

₹5,445

3.94%

Bottom 5 localities by percentage change per Avg Sft

Chitrakoot

Gopal-Pura-By-Pass

Jhotwara

Nirman-Nagar

Raja-Park









Jaipur 2021-Q4





### Kolkata





















### Mumbai

















#### New-Delhi





Vasant-Kunj-Sector-A















### Noida









#### Noida













#### Pune











Pune 2021-Q4