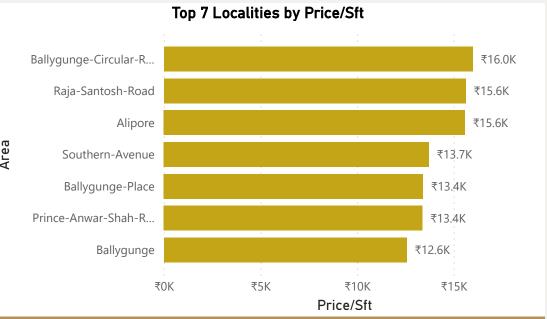

r: ₹9,521 • Percentage change Q-o-Q: 2.23% Top 5 localities by Percentage change Bottom 5 localities by percentage change per Avg Sft per Avg Sft Dharampur Gwal-Pahari Sector-108 Sector-110

Sector-33

Sector-71

Sector-88A























Pocharam

Sun-City

## Hyderabad





Medchal

Secunderabad















### Jaipur



• Total localities covered:

• Average Price/Sft in previous quarter:

• Average Price/Sft in current quarter:

• Percentage change Q-o-Q:

Top 5 localities by Percentage change per Avg Sft

Bani-Park

Durgapura

Jawahar-Lal-Nehru-Marg

Siddharth-Nagar

Tonk-Road

25

₹5,238

₹5,445

3.94%

Bottom 5 localities by percentage change per Avg Sft

Chitrakoot

Gopal-Pura-By-Pass

Jhotwara

Nirman-Nagar

Raja-Park









Jaipur 2021-Q4





### Kolkata





















### Mumbai

















#### New-Delhi





Vasant-Kunj-Sector-A















### Noida









#### Noida













#### Pune











Pune 2021-Q4