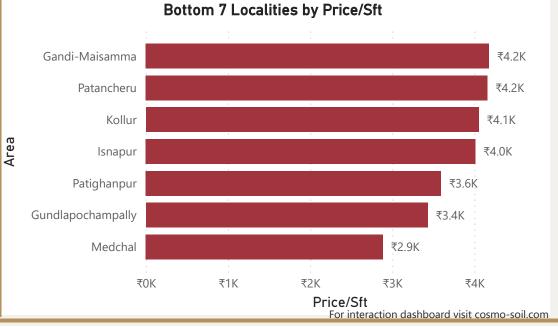

apura-Attibele-Road
- Yeshwantpur



₹8,021

₹8,117

1.20%

### Bottom 5 localities by percentage change per Avg Sft

| Benson-Town

JP-Nagar-Phase-1

Kaikondrahalli

Sanjay-Nagar

Talagatta-Pura



# 147.96 Area Covered (SqKMs)





1.20% % Change (Q-o-Q)







#### **Bangalore**









### Chennai

















Sector-48

Sector-78

Sector-99

### Gurgaon



• Total localities covered: 116 • Average Price/Sft in previous quarter: ₹9.314 • Average Price/Sft in current quarter: ₹9,521 • Percentage change Q-o-Q: 2.23% Top 5 localities by Percentage change Bottom 5 localities by percentage change per Avg Sft per Avg Sft Dharampur Gwal-Pahari Sector-108 Sector-110

Sector-33

Sector-71

Sector-88A























Pocharam

Sun-City

## Hyderabad





Medchal

Secunderabad















### Jaipur



• Total localities covered:

• Average Price/Sft in previous quarter:

• Average Price/Sft in current quarter:

• Percentage change Q-o-Q:

Top 5 localities by Percentage change per Avg Sft

Bani-Park

Durgapura

Jawahar-Lal-Nehru-Marg

Siddharth-Nagar

Tonk-Road

25

₹5,238

₹5,445

3.94%

Bottom 5 localities by percentage change per Avg Sft

Chitrakoot

Gopal-Pura-By-Pass

Jhotwara

Nirman-Nagar

Raja-Park









Jaipur 2021-Q4





### Kolkata





















### Mumbai

















#### New-Delhi





Vasant-Kunj-Sector-A















### Noida









#### Noida













#### Pune











Pune 2021-Q4