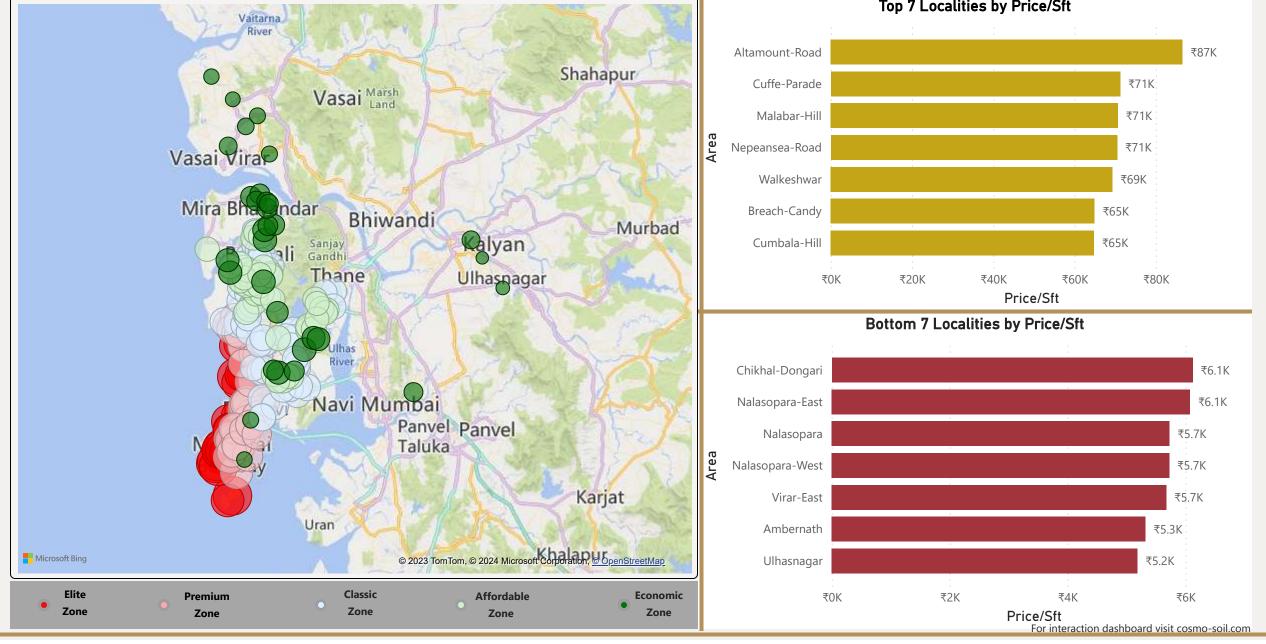

Q-o-Q: 2.23% Top 5 localities by Percentage change Bottom 5 localities by percentage change per Avg Sft per Avg Sft Dharampur Gwal-Pahari Sector-108 Sector-110

Sector-33

Sector-71

Sector-88A























Pocharam

Sun-City

## Hyderabad





Medchal

Secunderabad















### Jaipur



• Total localities covered:

• Average Price/Sft in previous quarter:

• Average Price/Sft in current quarter:

• Percentage change Q-o-Q:

Top 5 localities by Percentage change per Avg Sft

Bani-Park

Durgapura

Jawahar-Lal-Nehru-Marg

Siddharth-Nagar

Tonk-Road

25

₹5,238

₹5,445

3.94%

Bottom 5 localities by percentage change per Avg Sft

Chitrakoot

Gopal-Pura-By-Pass

Jhotwara

Nirman-Nagar

Raja-Park









Jaipur 2021-Q4





### Kolkata





















### Mumbai

















#### New-Delhi





Vasant-Kunj-Sector-A















### Noida









#### Noida













#### Pune











Pune 2021-Q4