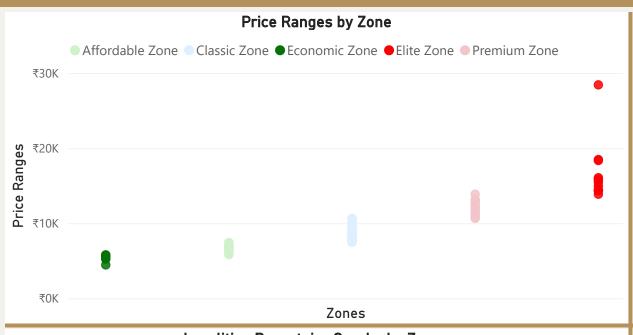

### Gurgaon

• Total localities covered: 116 • Average Price/Sft in previous quarter: ₹9.314 • Average Price/Sft in current quarter: ₹9,521 • Percentage change Q-o-Q: 2.23% Top 5 localities by Percentage change Bottom 5 localities by percentage change per Avg Sft per Avg Sft Dharampur Gwal-Pahari Sector-108 Sector-110