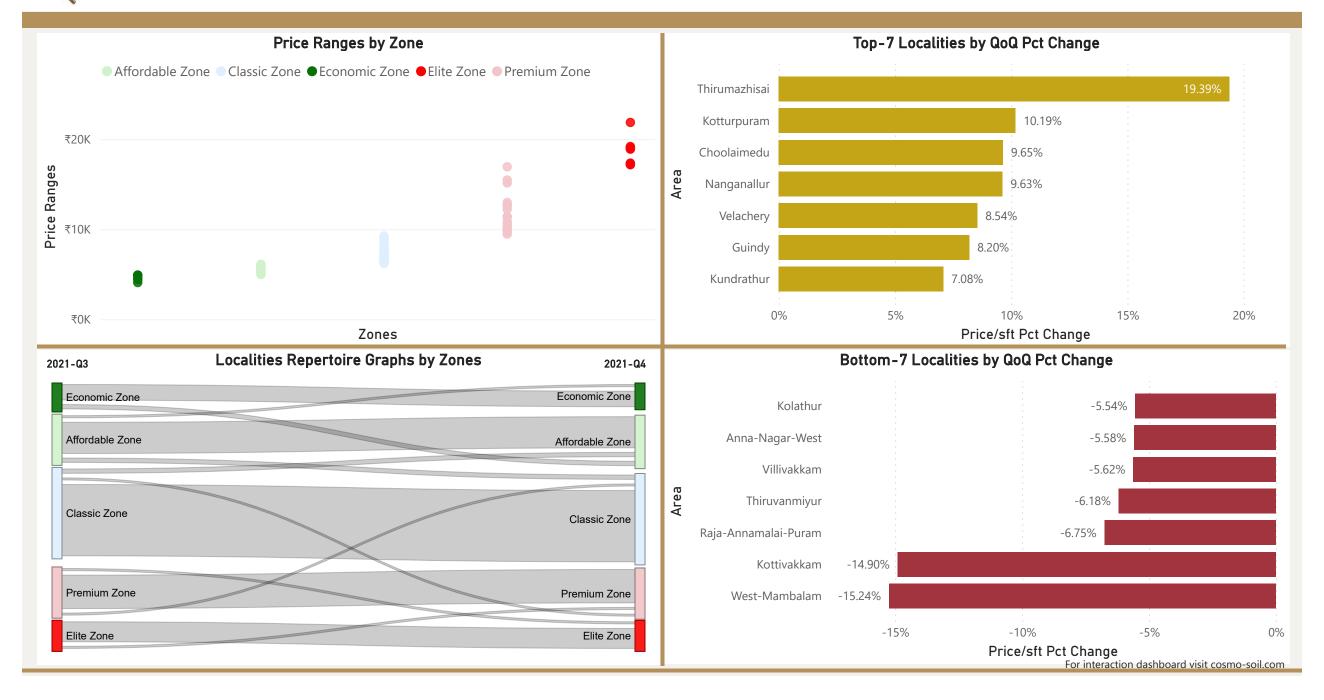

**News Letters** 

Year-Quarter

2021-Q4 ×



Shela

### Ahmedabad





Tragad













## Bangalore





- Average Price/Sft in previous quarter:
- Average Price/Sft in current quarter:
- Percentage change Q-o-Q:

### Top 5 localities by Percentage change per Avg Sft

- Begur
- Doddakallasandra
- Dommasandra
- Sarjapura-Attibele-Road
- Yeshwantpur



₹8,021

₹8,117

1.20%

### Bottom 5 localities by percentage change per Avg Sft

| Benson-Town

JP-Nagar-Phase-1

Kaikondrahalli

Sanjay-Nagar

Talagatta-Pura



# 147.96 Area Covered (SqKMs)





1.20% % Change (Q-o-Q)







#### **Bangalore**









### Chennai

















Sector-48

Sector-78

Sector-99

### Gurgaon



• Total localities covered: 116 • Average Price/Sft in previous quarter: ₹9.314 • Average Price/Sft in current quarter: ₹9,521 • Percentage change Q-o-Q: 2.23% Top 5 localities by Percentage change Bottom 5 localities by percentage change per Avg Sft per Avg Sft Dharampur Gwal-Pahari Sector-108 Sector-110

Sector-33

Sector-71

Sector-88A























Pocharam

Sun-City

## Hyderabad





Medchal

Secunderabad















### Jaipur



• Total localities covered:

• Average Price/Sft in previous quarter:

• Average Price/Sft in current quarter:

• Percentage change Q-o-Q:

Top 5 localities by Percentage change per Avg Sft

Bani-Park

Durgapura

Jawahar-Lal-Nehru-Marg

Siddharth-Nagar

Tonk-Road

25

₹5,238

₹5,445

3.94%

Bot