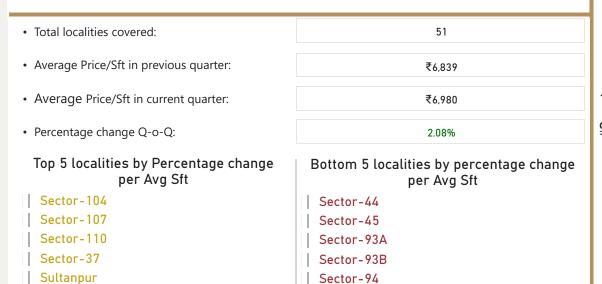

centage change per Avg Sft per Avg Sft Dharampur Gwal-Pahari Sector-108 Sector-110

Sector-33

Sector-71

Sector-88A























Pocharam

Sun-City

## Hyderabad





Medchal

Secunderabad















### Jaipur



• Total localities covered:

• Average Price/Sft in previous quarter:

• Average Price/Sft in current quarter:

• Percentage change Q-o-Q:

Top 5 localities by Percentage change per Avg Sft

Bani-Park

Durgapura

Jawahar-Lal-Nehru-Marg

Siddharth-Nagar

Tonk-Road

25

₹5,238

₹5,445

3.94%

Bottom 5 localities by percentage change per Avg Sft

Chitrakoot

Gopal-Pura-By-Pass

Jhotwara

Nirman-Nagar

Raja-Park









Jaipur 2021-Q4





### Kolkata





















### Mumbai

















#### New-Delhi





Vasant-Kunj-Sector-A















### Noida









#### Noida













#### Pune











Pune 2021-Q4