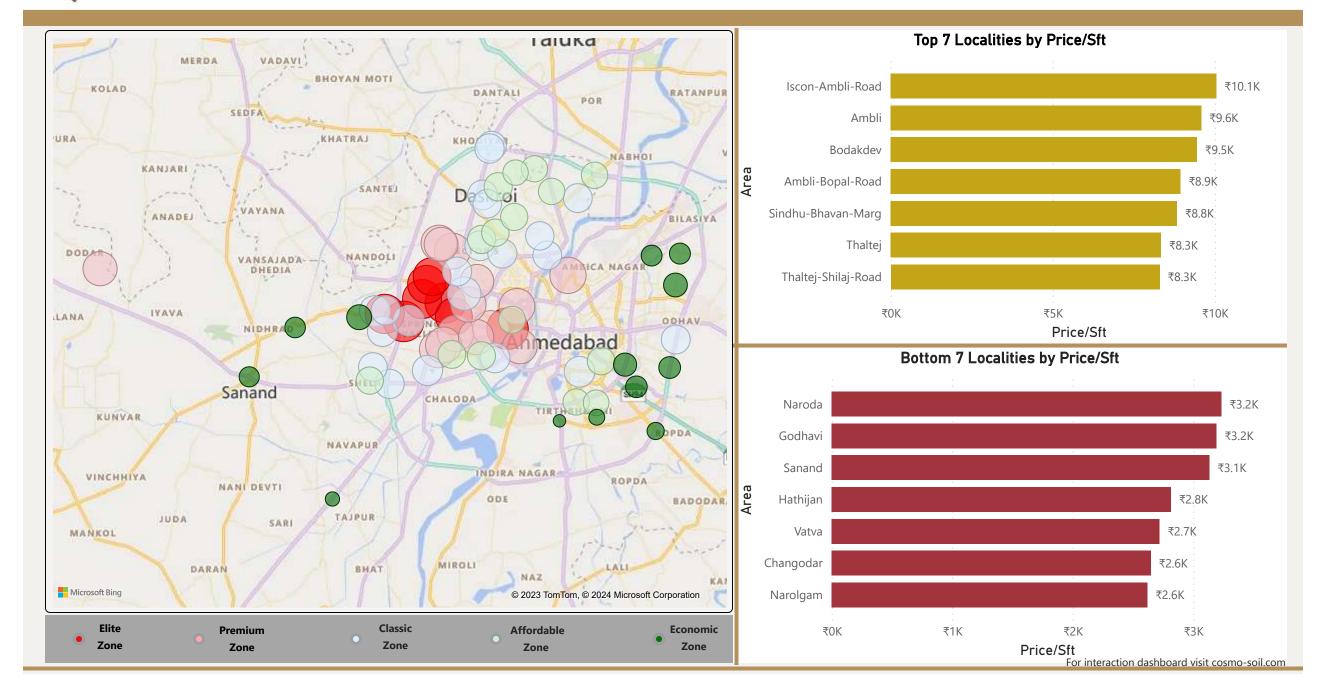

**News Letters** 

Year-Quarter

2021-Q4 ×



Shela

### Ahmedabad





Tragad













## Bangalore





- Average Price/Sft in previous quarter:
- Average Price/Sft in current quarter:
- Percentage change Q-o-Q:

### Top 5 localities by Percentage change per Avg Sft

- Begur
- Doddakallasandra
- Dommasandra
- Sarjapura-Attibele-Road
- Yeshwantpur



₹8,021

₹8,117

1.20%

### Bottom 5 localities by percentage change per Avg Sft

| Benson-Town

JP-Nagar-Phase-1

Kaikondrahalli

Sanjay-Nagar

Talagatta-Pura



# 147.96 Area Covered (SqKMs)





1.20% % Change (Q-o-Q)







#### **Bangalore**









### Chennai

















Sector-48

Sector-78

Sector-99

### Gurgaon



• Total localities covered: 116 • Average Price/Sft in previous quarter: ₹9.314 • Average Price/Sft in current quarter: ₹9,521 • Percentage change Q-o-Q: 2.23% Top 5 localities by Percentage cha