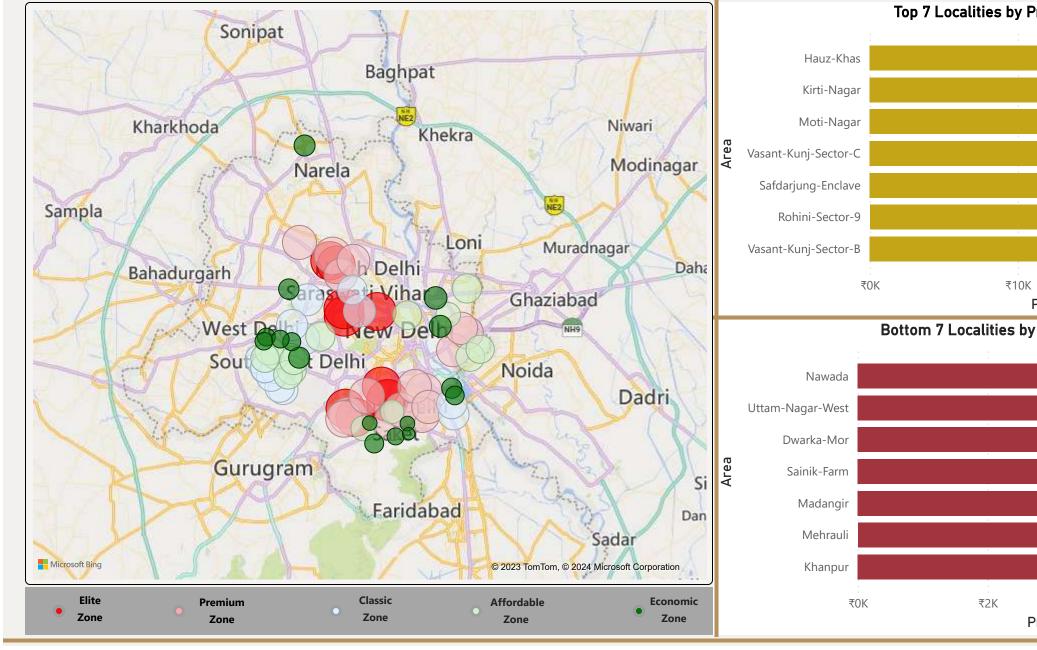

ottom 5 localities by percentage change per Avg Sft per Avg Sft Dharampur Gwal-Pahari Sector-108 Sector-110

Sector-33

Sector-71

Sector-88A























Pocharam

Sun-City

## Hyderabad





Medchal

Secunderabad















### Jaipur



• Total localities covered:

• Average Price/Sft in previous quarter:

• Average Price/Sft in current quarter:

• Percentage change Q-o-Q:

Top 5 localities by Percentage change per Avg Sft

Bani-Park

Durgapura

Jawahar-Lal-Nehru-Marg

Siddharth-Nagar

Tonk-Road

25

₹5,238

₹5,445

3.94%

Bottom 5 localities by percentage change per Avg Sft

Chitrakoot

Gopal-Pura-By-Pass

Jhotwara

Nirman-Nagar

Raja-Park









Jaipur 2021-Q4





### Kolkata





















### Mumbai

















#### New-Delhi





Vasant-Kunj-Sector-A















### Noida









#### Noida













#### Pune











Pune 2021-Q4