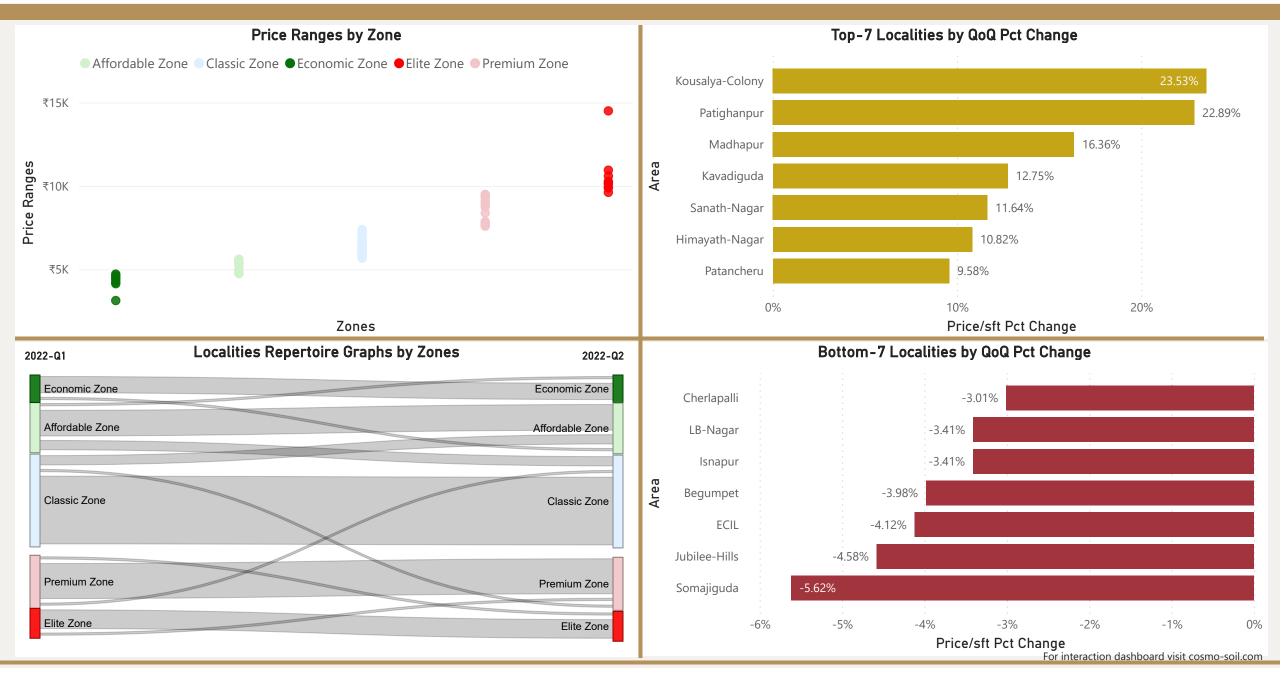

# Hyderabad

| Total localities covered:                                | 84                                                      |
|----------------------------------------------------------|---------------------------------------------------------|
| Average Price/Sft in previous quarter:                   | ₹6,639                                                  |
| Average Price/Sft in current quarter:                    | ₹6,849                                                  |
| Percentage change Q-o-Q:                                 | 3.17%                                                   |
|                                                          |                                                         |
| Top 5 localities by Percentage change<br>per Avg Sft     | Bottom 5 localities by percentage change<br>per Avg Sft |
|                                                          |                                                         |
| per Avg Sft                                              | per Avg Sft                                             |
| per Avg Sft<br>Kavadiguda                                | per Avg Sft Begumpet                                    |
| per Avg Sft<br>  Kavadiguda<br>  Kousalya-Colony         | per Avg Sft<br>  Begumpet<br>  ECIL                     |
| per Avg Sft<br>Kavadiguda<br>Kousalya-Colony<br>Madhapur | per Avg Sft<br>  Begumpet<br>  ECIL<br>  Isnapur        |

# Hyderabad