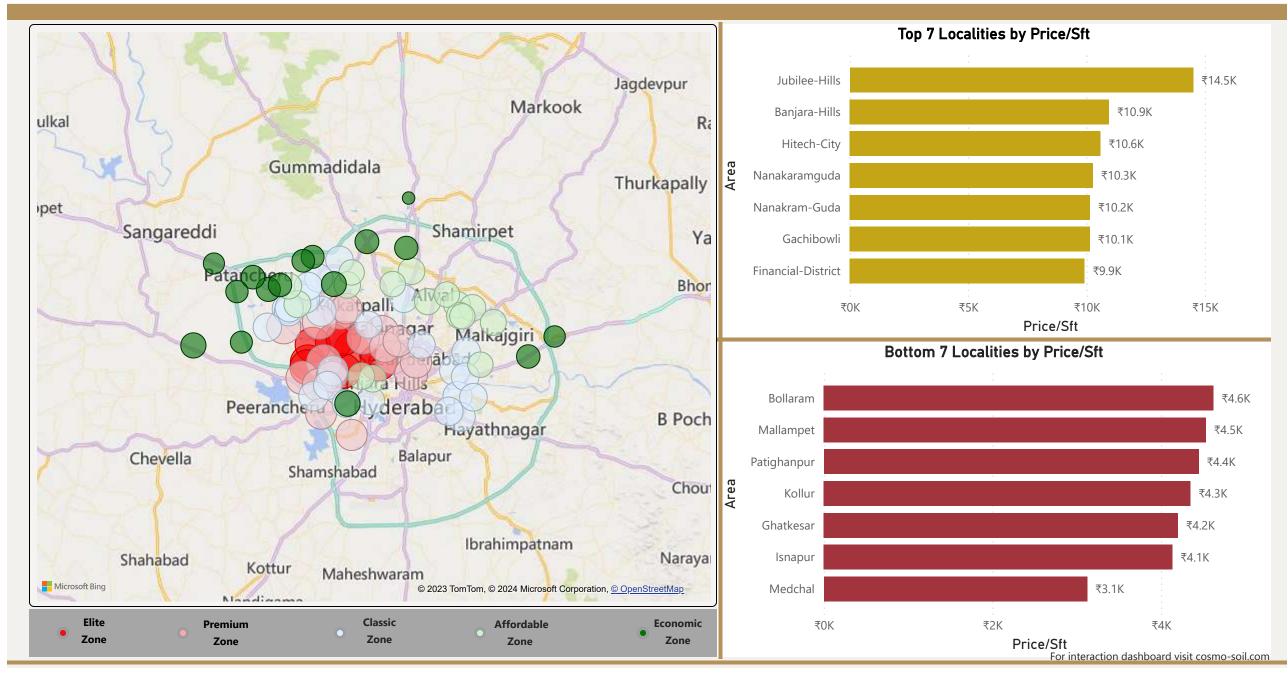

# Hyderabad

| Total localities covered:                                | 84                                                      |
|----------------------------------------------------------|---------------------------------------------------------|
| Average Price/Sft in previous quarter:                   | ₹6,639                                                  |
| Average Price/Sft in current quarter:                    | ₹6,849                                                  |
| Percentage change Q-o-Q:                                 | 3.17%                                                   |
|                                                          |                                                         |
| Top 5 localities by Percentage change<br>per Avg Sft     | Bottom 5 localities by percentage change<br>per Avg Sft |
|                                                          |                                                         |
| per Avg Sft                                              | per Avg Sft                                             |
| per Avg Sft<br>Kavadiguda                                | per Avg Sft Begumpet                                    |
| per Avg Sft<br>  Kavadiguda<br>  Kousalya-Colony         | per Avg Sft<br>  Begumpet<br>  ECIL                     |
| per Avg Sft<br>Kavadiguda<br>Kousalya-Colony<br>Madhapur | per Avg Sft<br>  Begumpet<br>  ECIL<br>  Isnapur        |