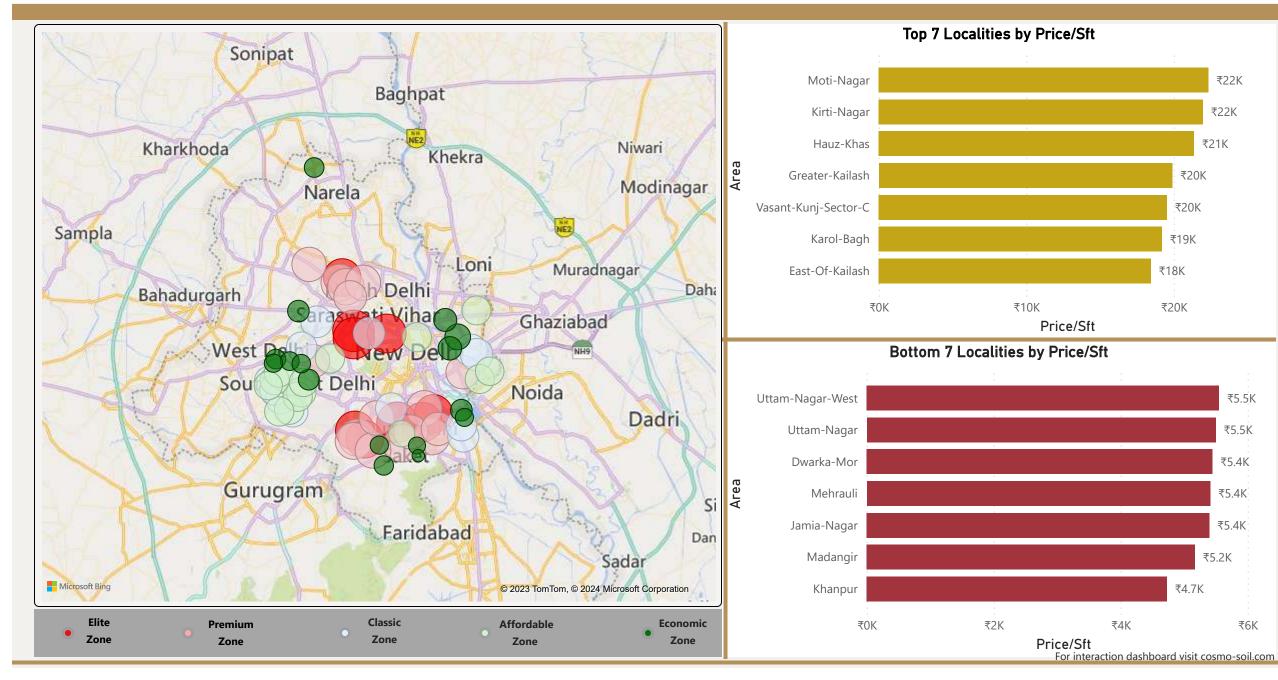

#### New-Delhi 79 277.30 Number of Localities Area Covered (SqKMs) ₹11.957 ₹11.997 0.33% 2022-Q1 Avg Price/Sft 2022-Q2 Avg Price/Sft % Change (Q-o-Q) Count of Localities by Zone 31 30 • Total localities covered: 79 • Average Price/Sft in previous quarter: ₹11.957 20 #Count • Average Price/Sft in current quarter: ₹11,997 16 15 • Percentage change Q-o-Q: 0.33% Top 5 localities by Percentage change Bottom 5 localities by percentage change 9 10 ġ. per Avg Sft per Avg Sft Madangir Okhla Malviya-Nagar Pitampura Nangloi Rohini-Sector-14 0 Patel-Nagar Rohini-Sector-9 Classic Zone Affordable Zone Economic Zone Premium Zone Elite Zone Shalimar-bagh Safdarjung-Enclave Zones For interaction dashboard visit cosmo-soil.com

### New-Delhi

### **New-Delhi**