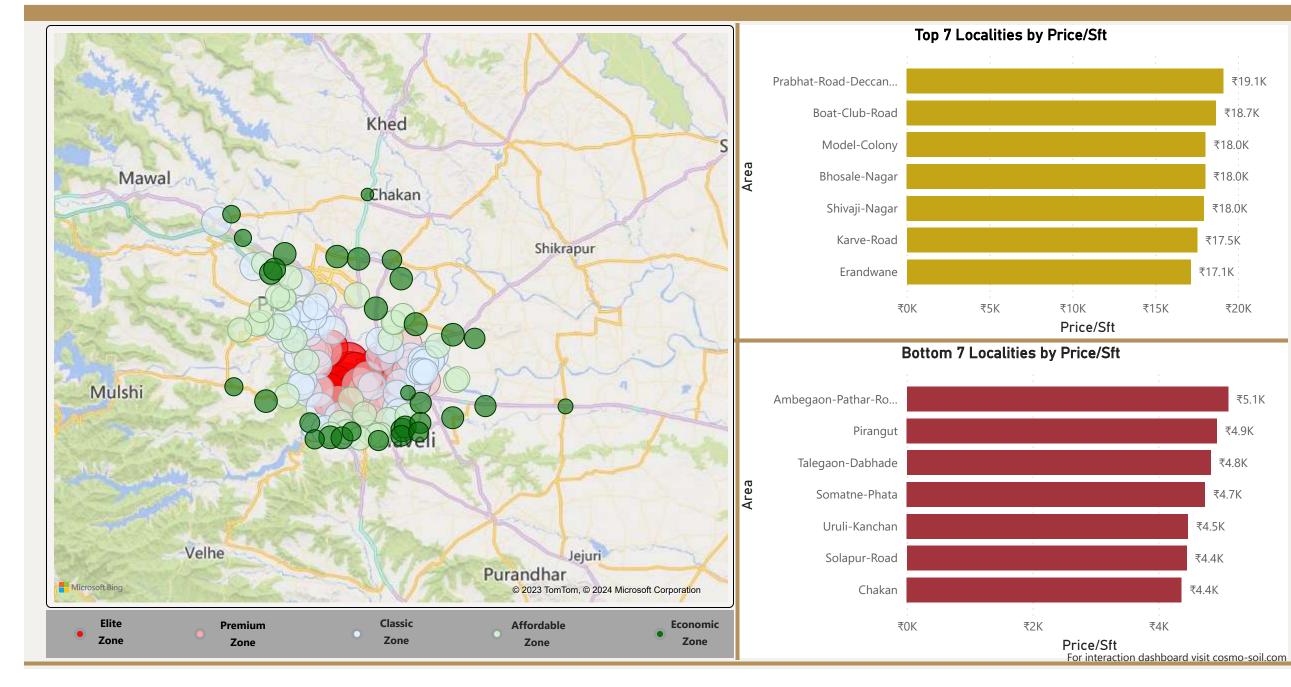

action dashboard visit cosmo-soil.com



### New-Delhi





### **New-Delhi**





#### Noida 51 25.19 Number of Localities Area Covered (SqKMs) ₹7.148 ₹7.401 3.53% 2022-Q1 Avg Price/Sft 2022-Q2 Avg Price/Sft % Change (Q-o-Q) Count of Localities by Zone 20 • Total localities covered: 51 15 • Average Price/Sft in previous quarter: ₹7.148 #Count • Average Price/Sft in current quarter: ₹7,401 10 10 10 • Percentage change Q-o-Q: 3.53% Top 5 localities by Percentage change Bottom 5 localities by percentage change per Avg Sft per Avg Sft 5 Sector-128 Sector-110 Sector-44 Sector-118 Sector-93 Sector-151 0 Sector-93B Sector-37 Classic Zone Economic Zone Affordable Zone Premium Zone Elite Zone Sultanpur Sector-45 Zones For interaction dashboard visit cosmo-soil.com



### Noida





Noida