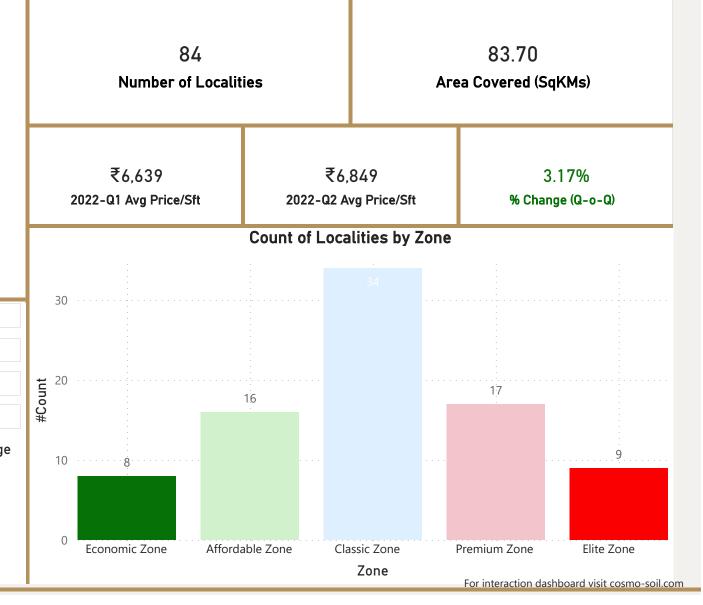

# Hyderabad

| Total localities covered:                                | 84                                                      |
|----------------------------------------------------------|---------------------------------------------------------|
| Average Price/Sft in previous quarter:                   | ₹6,639                                                  |
| Average Price/Sft in current quarter:                    | ₹6,849                                                  |
| Percentage change Q-o-Q:                                 | 3.17%                                                   |
|                                                          |                                                         |
| Top 5 localities by Percentage change<br>per Avg Sft     | Bottom 5 localities by percentage change<br>per Avg Sft |
|                                                          |                                                         |
| per Avg Sft                                              | per Avg Sft                                             |
| per Avg Sft<br>Kavadiguda                                | per Avg Sft Begumpet                                    |
| per Avg Sft<br>  Kavadiguda<br>  Kousalya-Colony         | per Avg Sft<br>  Begumpet<br>  ECIL                     |
| per Avg Sft<br>Kavadiguda<br>Kousalya-Colony<br>Madhapur | per Avg Sft<br>  Begumpet<br>  ECIL<br>  Isnapur        |