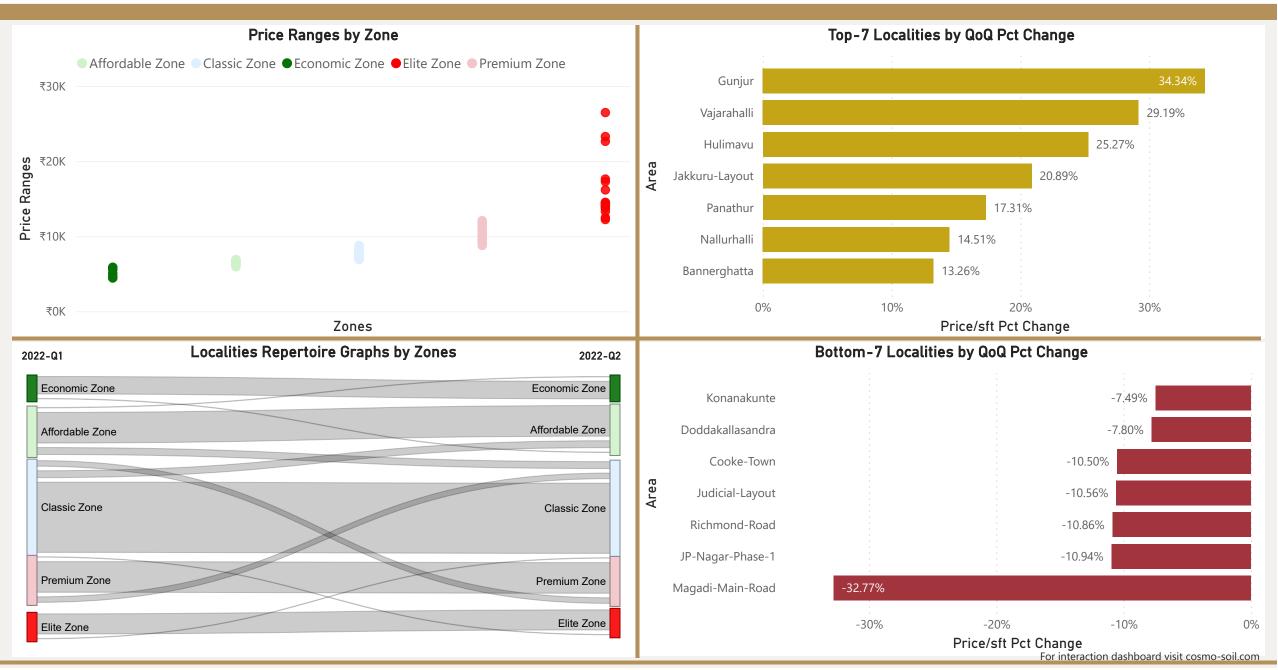

#### Bangalore 158 147.96 Number of Localities Area Covered (SqKMs) ₹8.406 ₹8.586 2.14% 2022-Q1 Avg Price/Sft 2022-Q2 Avg Price/Sft % Change (Q-o-Q) Count of Localities by Zone 65 60 • Total localities covered: 158 • Average Price/Sft in previous quarter: ₹8.406 #Count 40 • Average Price/Sft in current quarter: ₹8,586 3.1 30 • Percentage change Q-o-Q: 2.14% Top 5 localities by Percentage change Bottom 5 localities by percentage change 20 15 per Avg Sft per Avg Sft Gunjur Cooke-Town Hulimavu JP-Nagar-Phase-1 Jakkuru-Layout Judicial-Layout 0 Panathur Magadi-Main-Road Classic Zone Affordable Zone Economic Zone Premium Zone Elite Zone Vajarahalli **Richmond-Road** Zone For interaction dashboard visit cosmo-soil.com