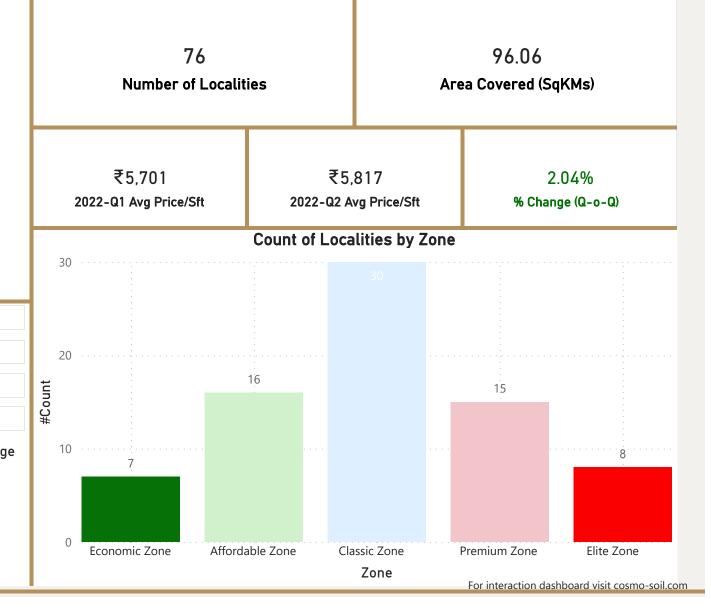

# Ahmedabad

| Total localities covered:                         | 76                                                   |
|---------------------------------------------------|------------------------------------------------------|
| Average Price/Sft in previous quarter:            | ₹5,701                                               |
| Average Price/Sft in current quarter:             | ₹5,817                                               |
| Percentage change Q-o-Q:                          | 2.04%                                                |
| Top 5 localities by Percentage change per Avg Sft | Bottom 5 localities by percentage change per Avg Sft |
| New-CG-Road                                       | Changodar                                            |
| Sanand                                            | Isanpur                                              |
| Sanand-Sarkhej-Road                               | New-Maninagar                                        |
| Shahibuag                                         | Shilaj                                               |
| Vasna                                             | Sindhu-Bhavan-Marg                                   |

## Ahmedabad

### Ahmedabad