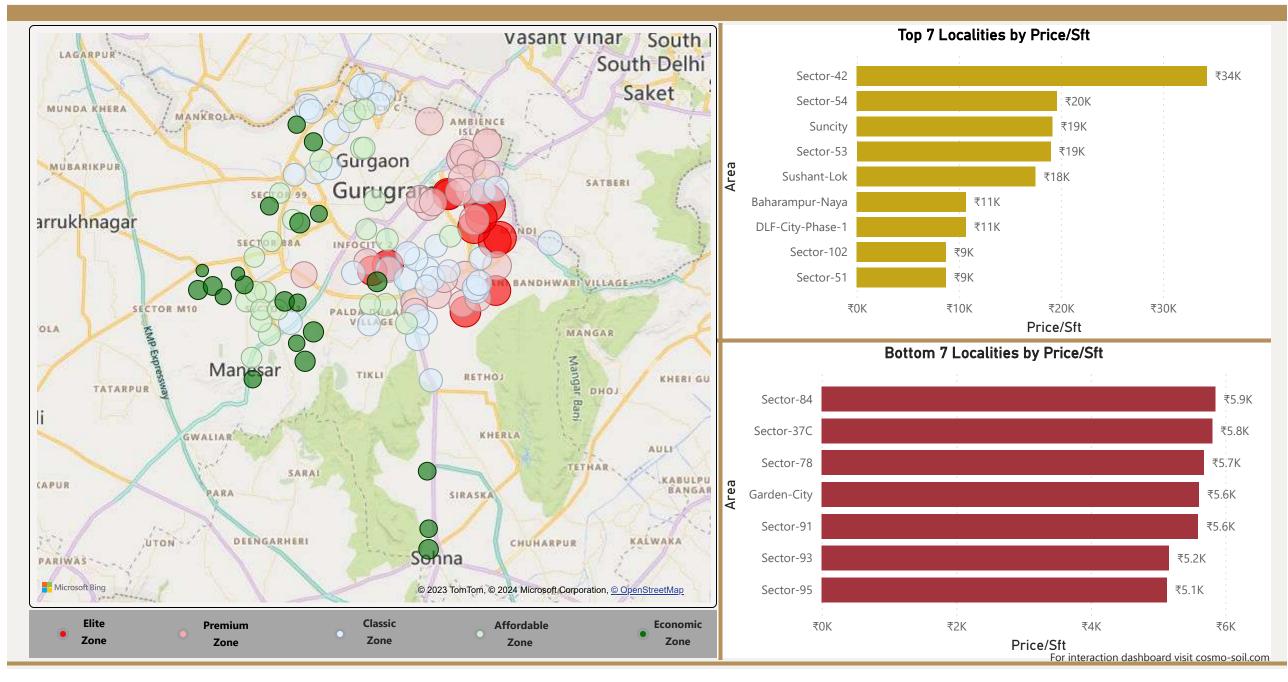

## Chennai

|                                                                                                                                                                                                                                                                                                                                                                                                                                                                                                                                                                                                                                                                                                                                                                                                                                                                                                                                                                                                                                                                                                                                                                                                                                                                                                                                                                                                                                                                                                                                                                                                                                                                                                                                                                                                                                                                                                                                                                                                                                                                                                                                | Gur                                                     | gaon                          |                     |                        |                           |                            |
|--------------------------------------------------------------------------------------------------------------------------------------------------------------------------------------------------------------------------------------------------------------------------------------------------------------------------------------------------------------------------------------------------------------------------------------------------------------------------------------------------------------------------------------------------------------------------------------------------------------------------------------------------------------------------------------------------------------------------------------------------------------------------------------------------------------------------------------------------------------------------------------------------------------------------------------------------------------------------------------------------------------------------------------------------------------------------------------------------------------------------------------------------------------------------------------------------------------------------------------------------------------------------------------------------------------------------------------------------------------------------------------------------------------------------------------------------------------------------------------------------------------------------------------------------------------------------------------------------------------------------------------------------------------------------------------------------------------------------------------------------------------------------------------------------------------------------------------------------------------------------------------------------------------------------------------------------------------------------------------------------------------------------------------------------------------------------------------------------------------------------------|---------------------------------------------------------|-------------------------------|---------------------|------------------------|---------------------------|----------------------------|
| This is GU                                                                                                                                                                                                                                                                                                                                                                                                                                                                                                                                                                                                                                                                                                                                                                                                                                                                                                                                                                                                                                                                                                                                                                                                                                                                                                                                                                                                                                                                                                                                                                                                                                                                                                                                                                                                                                                                                                                                                                                                                                                                                                                     | RGAON                                                   |                               | 16<br>f Localities  | ŀ                      | 43.30<br>Area Covered (Sq | KMs)                       |
|                                                                                                                                                                                                                                                                                                                                                                                                                                                                                                                                                                                                                                                                                                                                                                                                                                                                                                                                                                                                                                                                                                                                                                                                                                                                                                                                                                                                                                                                                                                                                                                                                                                                                                                                                                                                                                                                                                                                                                                                                                                                                                                                |                                                         | ₹9,917<br>2022-Q1 Avg Price/S | Sft 2022-Q2 A       | ),330<br>Avg Price/Sft | % Chang                   | 17%<br>ge (Q-o-Q)          |
| a fill of the second se |                                                         |                               | Count of Loca       | alities by Zon         | Ie                        |                            |
|                                                                                                                                                                                                                                                                                                                                                                                                                                                                                                                                                                                                                                                                                                                                                                                                                                                                                                                                                                                                                                                                                                                                                                                                                                                                                                                                                                                                                                                                                                                                                                                                                                                                                                                                                                                                                                                                                                                                                                                                                                                                                                                                |                                                         |                               |                     |                        |                           |                            |
| Total localities covered:                                                                                                                                                                                                                                                                                                                                                                                                                                                                                                                                                                                                                                                                                                                                                                                                                                                                                                                                                                                                                                                                                                                                                                                                                                                                                                                                                                                                                                                                                                                                                                                                                                                                                                                                                                                                                                                                                                                                                                                                                                                                                                      | 116                                                     | 40                            |                     |                        |                           |                            |
| Average Price/Sft in previous quarter:                                                                                                                                                                                                                                                                                                                                                                                                                                                                                                                                                                                                                                                                                                                                                                                                                                                                                                                                                                                                                                                                                                                                                                                                                                                                                                                                                                                                                                                                                                                                                                                                                                                                                                                                                                                                                                                                                                                                                                                                                                                                                         | ₹9,917                                                  |                               |                     |                        |                           |                            |
| Average Price/Sft in current quarter:                                                                                                                                                                                                                                                                                                                                                                                                                                                                                                                                                                                                                                                                                                                                                                                                                                                                                                                                                                                                                                                                                                                                                                                                                                                                                                                                                                                                                                                                                                                                                                                                                                                                                                                                                                                                                                                                                                                                                                                                                                                                                          | ₹10,330                                                 | t n                           |                     |                        | 24                        |                            |
| Percentage change Q-o-Q:                                                                                                                                                                                                                                                                                                                                                                                                                                                                                                                                                                                                                                                                                                                                                                                                                                                                                                                                                                                                                                                                                                                                                                                                                                                                                                                                                                                                                                                                                                                                                                                                                                                                                                                                                                                                                                                                                                                                                                                                                                                                                                       | 4.17%                                                   | Count<br>20                   | 22                  |                        |                           |                            |
| Top 5 localities by Percentage change<br>per Avg Sft                                                                                                                                                                                                                                                                                                                                                                                                                                                                                                                                                                                                                                                                                                                                                                                                                                                                                                                                                                                                                                                                                                                                                                                                                                                                                                                                                                                                                                                                                                                                                                                                                                                                                                                                                                                                                                                                                                                                                                                                                                                                           | Bottom 5 localities by percentage change<br>per Avg Sft | 11                            |                     |                        |                           | 12                         |
| Faridabad-Gurgaon-Road                                                                                                                                                                                                                                                                                                                                                                                                                                                                                                                                                                                                                                                                                                                                                                                                                                                                                                                                                                                                                                                                                                                                                                                                                                                                                                                                                                                                                                                                                                                                                                                                                                                                                                                                                                                                                                                                                                                                                                                                                                                                                                         | Sector-108                                              |                               |                     |                        |                           |                            |
| Gwal-Pahari                                                                                                                                                                                                                                                                                                                                                                                                                                                                                                                                                                                                                                                                                                                                                                                                                                                                                                                                                                                                                                                                                                                                                                                                                                                                                                                                                                                                                                                                                                                                                                                                                                                                                                                                                                                                                                                                                                                                                                                                                                                                                                                    | Sector-52                                               |                               |                     |                        |                           |                            |
| Sector-42                                                                                                                                                                                                                                                                                                                                                                                                                                                                                                                                                                                                                                                                                                                                                                                                                                                                                                                                                                                                                                                                                                                                                                                                                                                                                                                                                                                                                                                                                                                                                                                                                                                                                                                                                                                                                                                                                                                                                                                                                                                                                                                      | Sector-93                                               | 0                             |                     |                        |                           |                            |
| Sector-53                                                                                                                                                                                                                                                                                                                                                                                                                                                                                                                                                                                                                                                                                                                                                                                                                                                                                                                                                                                                                                                                                                                                                                                                                                                                                                                                                                                                                                                                                                                                                                                                                                                                                                                                                                                                                                                                                                                                                                                                                                                                                                                      | Sector-95                                               | Economic Zone                 | Affordable Zone Cla | assic Zone             | Premium Zone              | Elite Zone                 |
| Sector-65                                                                                                                                                                                                                                                                                                                                                                                                                                                                                                                                                                                                                                                                                                                                                                                                                                                                                                                                                                                                                                                                                                                                                                                                                                                                                                                                                                                                                                                                                                                                                                                                                                                                                                                                                                                                                                                                                                                                                                                                                                                                                                                      | Sushant-Lok-1                                           |                               |                     | Zone                   | For interaction dash      | board visit cosmo-soil.com |

### Gurgaon

Gurgaon