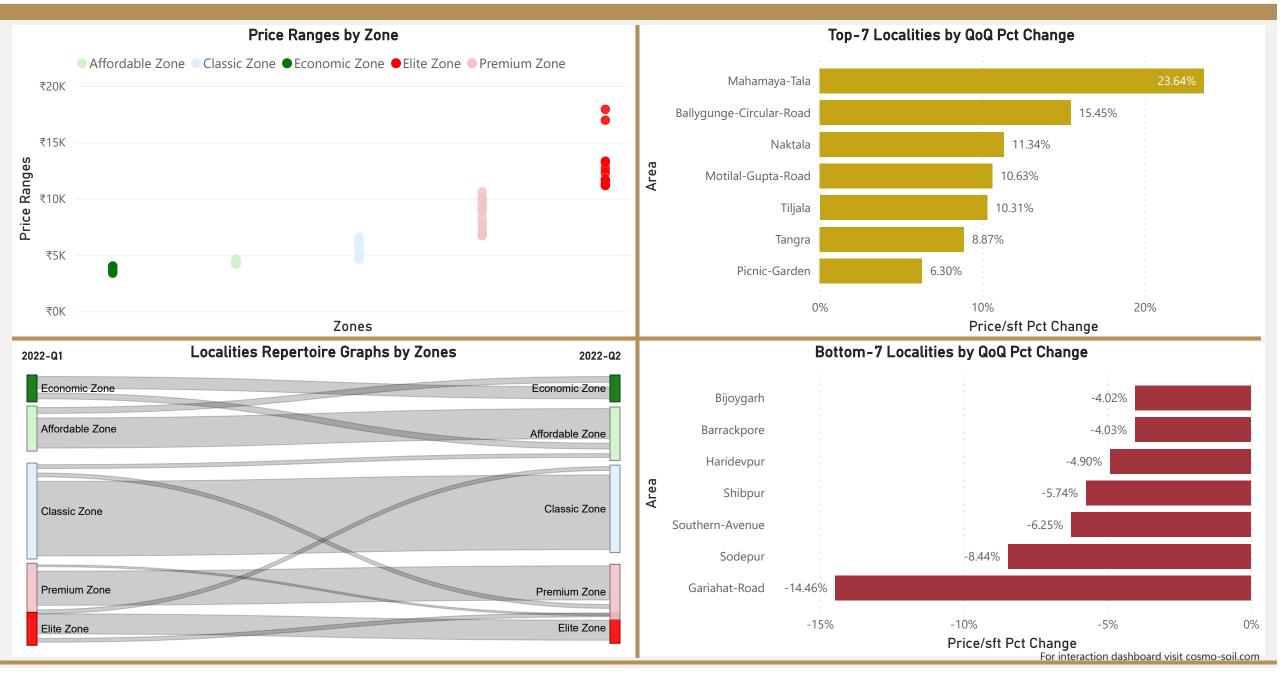

#### Kolkata 100 35.25 Number of Localities Area Covered (SqKMs) ₹6.502 ₹6.609 1.64% 2022-Q1 Avg Price/Sft 2022-Q2 Avg Price/Sft % Change (Q-o-Q) Count of Localities by Zone 40 • Total localities covered: 100 30 • Average Price/Sft in previous quarter: ₹6.502 21 #Count • Average Price/Sft in current quarter: ₹6,609 20 • Percentage change Q-o-Q: 1.64% Top 5 localities by Percentage change Bottom 5 localities by percentage change 11 per Avg Sft 9 per Avg Sft 10 . . . . . . Ballygunge-Circular-Road Gariahat-Road Mahamaya-Tala Haridevpur Motilal-Gupta-Road Shibpur 0 Naktala Sodepur Classic Zone Economic Zone Affordable Zone Premium Zone Elite Zone Tiljala Southern-Avenue Zones For interaction dashboard visit cosmo-soil.com