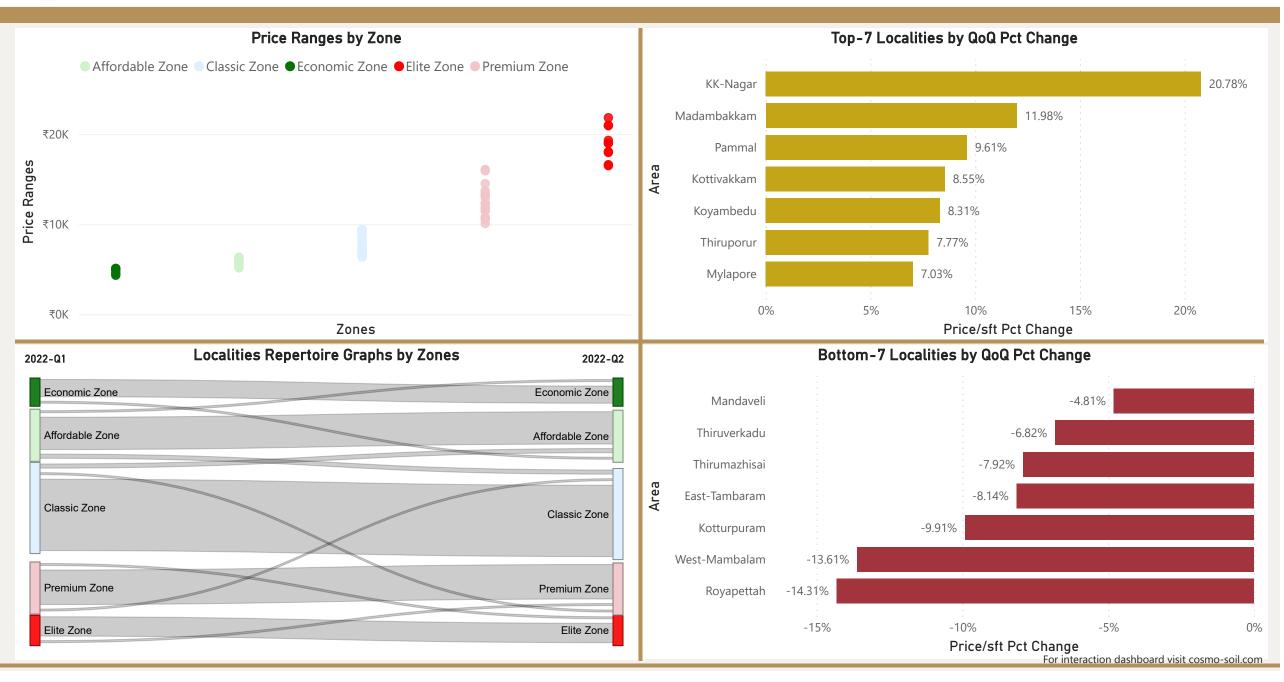

#### Chennai 91 11.19 Number of Localities Area Covered (SqKMs) ₹9.096 ₹9.200 1.14% 2022-Q1 Avg Price/Sft 2022-Q2 Avg Price/Sft % Change (Q-o-Q) Count of Localities by Zone 40 36 • Total localities covered: 91 30 • Average Price/Sft in previous quarter: ₹9.096 #Count • Average Price/Sft in current quarter: ₹9,200 18 • Percentage change Q-o-Q: 1.14% Top 5 localities by Percentage change Bottom 5 localities by percentage change 10 per Avg Sft per Avg Sft 9 10 KK-Nagar East-Tambaram Kottivakkam Kotturpuram Koyambedu Royapettah 0 Madambakkam Thirumazhisai Classic Zone Affordable Zone Economic Zone Premium Zone Elite Zone Pammal West-Mambalam Zone For interaction dashboard visit cosmo-soil.com

# Chennai

Cosmo Soil

## Chennai

|                                                                                                                                                                                                                                                                                                                                                                                                                                                                                                                                                                                                                                                                                                                                                                                                                                                                                                                                                                                                                                                                                                                                                                                                                                                                                                                                                                                                                                                                                                                                                                                                                                                                                                                                                                                                                                                                                                                                                                                                                                                                                                                                | Gur                                                     | gaon                          |                     |                        |                           |                            |
|--------------------------------------------------------------------------------------------------------------------------------------------------------------------------------------------------------------------------------------------------------------------------------------------------------------------------------------------------------------------------------------------------------------------------------------------------------------------------------------------------------------------------------------------------------------------------------------------------------------------------------------------------------------------------------------------------------------------------------------------------------------------------------------------------------------------------------------------------------------------------------------------------------------------------------------------------------------------------------------------------------------------------------------------------------------------------------------------------------------------------------------------------------------------------------------------------------------------------------------------------------------------------------------------------------------------------------------------------------------------------------------------------------------------------------------------------------------------------------------------------------------------------------------------------------------------------------------------------------------------------------------------------------------------------------------------------------------------------------------------------------------------------------------------------------------------------------------------------------------------------------------------------------------------------------------------------------------------------------------------------------------------------------------------------------------------------------------------------------------------------------|---------------------------------------------------------|-------------------------------|---------------------|------------------------|---------------------------|----------------------------|
| This is GU                                                                                                                                                                                                                                                                                                                                                                                                                                                                                                                                                                                                                                                                                                                                                                                                                                                                                                                                                                                                                                                                                                                                                                                                                                                                                                                                                                                                                                                                                                                                                                                                                                                                                                                                                                                                                                                                                                                                                                                                                                                                                                                     | RGAON                                                   |                               | 16<br>f Localities  | ŀ                      | 43.30<br>Area Covered (Sq | KMs)                       |
|                                                                                                                                                                                                                                                                                                                                                                                                                                                                                                                                                                                                                                                                                                                                                                                                                                                                                                                                                                                                                                                                                                                                                                                                                                                                                                                                                                                                                                                                                                                                                                                                                                                                                                                                                                                                                                                                                                                                                                                                                                                                                                                                |                                                         | ₹9,917<br>2022-Q1 Avg Price/S | Sft 2022-Q2 A       | ),330<br>Avg Price/Sft | % Chang                   | 17%<br>ge (Q-o-Q)          |
| a fill of the second se |                                                         |                               | Count of Loca       | alities by Zon         | Ie                        |                            |
|                                                                                                                                                                                                                                                                                                                                                                                                                                                                                                                                                                                                                                                                                                                                                                                                                                                                                                                                                                                                                                                                                                                                                                                                                                                                                                                                                                                                                                                                                                                                                                                                                                                                                                                                                                                                                                                                                                                                                                                                                                                                                                                                |                                                         |                               |                     |                        |                           |                            |
| Total localities covered:                                                                                                                                                                                                                                                                                                                                                                                                                                                                                                                                                                                                                                                                                                                                                                                                                                                                                                                                                                                                                                                                                                                                                                                                                                                                                                                                                                                                                                                                                                                                                                                                                                                                                                                                                                                                                                                                                                                                                                                                                                                                                                      | 116                                                     | 40                            |                     |                        |                           |                            |
| Average Price/Sft in previous quarter:                                                                                                                                                                                                                                                                                                                                                                                                                                                                                                                                                                                                                                                                                                                                                                                                                                                                                                                                                                                                                                                                                                                                                                                                                                                                                                                                                                                                                                                                                                                                                                                                                                                                                                                                                                                                                                                                                                                                                                                                                                                                                         | ₹9,917                                                  |                               |                     |                        |                           |                            |
| Average Price/Sft in current quarter:                                                                                                                                                                                                                                                                                                                                                                                                                                                                                                                                                                                                                                                                                                                                                                                                                                                                                                                                                                                                                                                                                                                                                                                                                                                                                                                                                                                                                                                                                                                                                                                                                                                                                                                                                                                                                                                                                                                                                                                                                                                                                          | ₹10,330                                                 | t n                           |                     |                        | 24                        |                            |
| Percentage change Q-o-Q:                                                                                                                                                                                                                                                                                                                                                                                                                                                                                                                                                                                                                                                                                                                                                                                                                                                                                                                                                                                                                                                                                                                                                                                                                                                                                                                                                                                                                                                                                                                                                                                                                                                                                                                                                                                                                                                                                                                                                                                                                                                                                                       | 4.17%                                                   | Count<br>20                   | 22                  |                        |                           |                            |
| Top 5 localities by Percentage change<br>per Avg Sft                                                                                                                                                                                                                                                                                                                                                                                                                                                                                                                                                                                                                                                                                                                                                                                                                                                                                                                                                                                                                                                                                                                                                                                                                                                                                                                                                                                                                                                                                                                                                                                                                                                                                                                                                                                                                                                                                                                                                                                                                                                                           | Bottom 5 localities by percentage change<br>per Avg Sft | 11                            |                     |                        |                           | 12                         |
| Faridabad-Gurgaon-Road                                                                                                                                                                                                                                                                                                                                                                                                                                                                                                                                                                                                                                                                                                                                                                                                                                                                                                                                                                                                                                                                                                                                                                                                                                                                                                                                                                                                                                                                                                                                                                                                                                                                                                                                                                                                                                                                                                                                                                                                                                                                                                         | Sector-108                                              |                               |                     |                        |                           |                            |
| Gwal-Pahari                                                                                                                                                                                                                                                                                                                                                                                                                                                                                                                                                                                                                                                                                                                                                                                                                                                                                                                                                                                                                                                                                                                                                                                                                                                                                                                                                                                                                                                                                                                                                                                                                                                                                                                                                                                                                                                                                                                                                                                                                                                                                                                    | Sector-52                                               |                               |                     |                        |                           |                            |
| Sector-42                                                                                                                                                                                                                                                                                                                                                                                                                                                                                                                                                                                                                                                                                                                                                                                                                                                                                                                                                                                                                                                                                                                                                                                                                                                                                                                                                                                                                                                                                                                                                                                                                                                                                                                                                                                                                                                                                                                                                                                                                                                                                                                      | Sector-93                                               | 0                             |                     |                        |                           |                            |
| Sector-53                                                                                                                                                                                                                                                                                                                                                                                                                                                                                                                                                                                                                                                                                                                                                                                                                                                                                                                                                                                                                                                                                                                                                                                                                                                                                                                                                                                                                                                                                                                                                                                                                                                                                                                                                                                                                                                                                                                                                                                                                                                                                                                      | Sector-95                                               | Economic Zone                 | Affordable Zone Cla | assic Zone             | Premium Zone              | Elite Zone                 |
| Sector-65                                                                                                                                                                                                                                                                                                                                                                                                                                                                                                                                                                                                                                                                                                                                                                                                                                                                                                                                                                                                                                                                                                                                                                                                                                                                                                                                                                                                                                                                                                                                                                                                                                                                                                                                                                                                                                                                                                                                                                                                                                                                                                                      | Sushant-Lok-1                                           |                               |                     | Zone                   | For interaction dash      | board visit cosmo-soil.com |