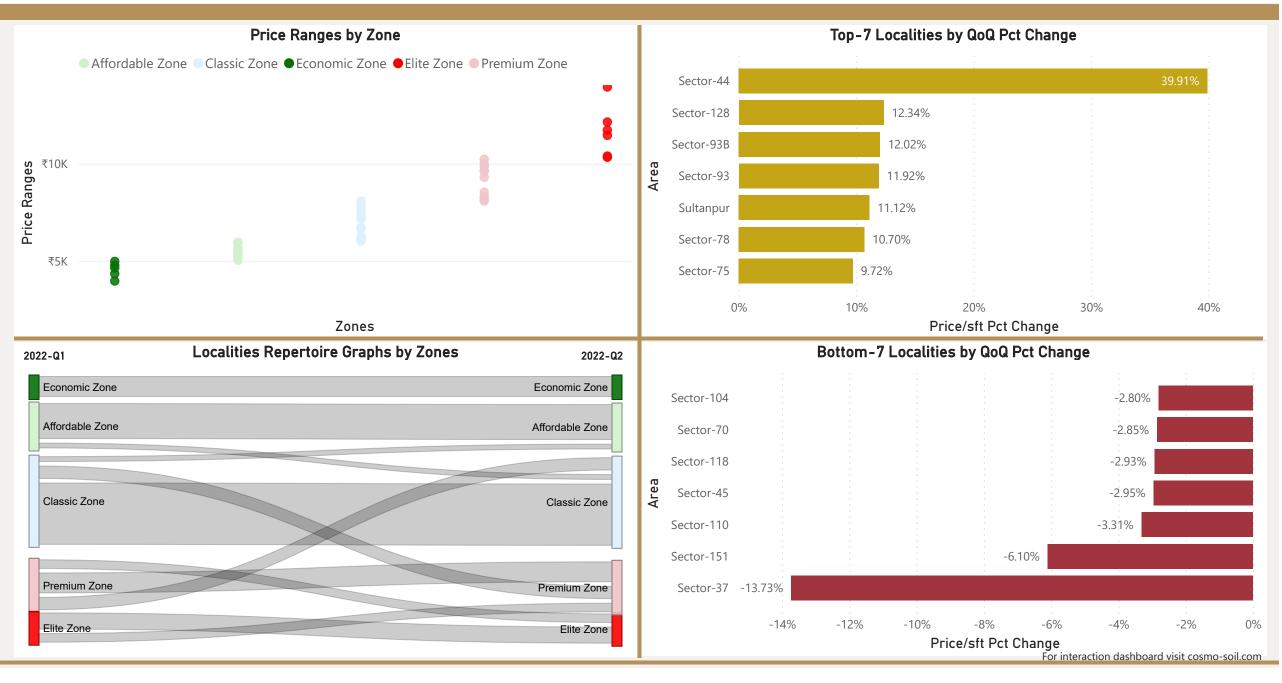

#### Noida 51 25.19 Number of Localities Area Covered (SqKMs) ₹7.148 ₹7.401 3.53% 2022-Q1 Avg Price/Sft 2022-Q2 Avg Price/Sft % Change (Q-o-Q) Count of Localities by Zone 20 • Total localities covered: 51 15 • Average Price/Sft in previous quarter: ₹7.148 #Count • Average Price/Sft in current quarter: ₹7,401 10 10 10 • Percentage change Q-o-Q: 3.53% Top 5 localities by Percentage change Bottom 5 localities by percentage change per Avg Sft per Avg Sft 5 Sector-128 Sector-110 Sector-44 Sector-118 Sector-93 Sector-151 0 Sector-93B Sector-37 Classic Zone Economic Zone Affordable Zone Premium Zone Elite Zone Sultanpur Sector-45 Zones For interaction dashboard visit cosmo-soil.com

### Noida

Noida