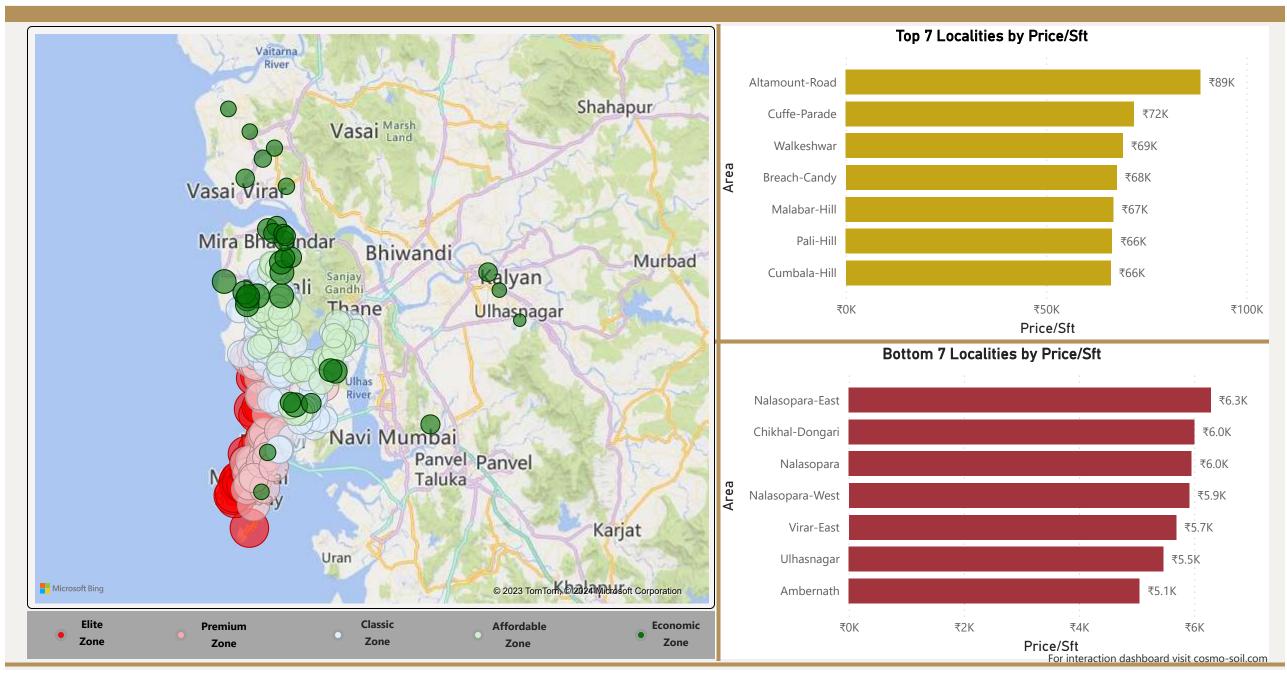

#### Mumbai 223 127.10 Number of Localities Area Covered (SqKMs) ₹26.648 ₹26.795 0.55% 2022-Q1 Avg Price/Sft 2022-Q2 Avg Price/Sft % Change (Q-o-Q) Count of Localities by Zone uninine. 100 90 • Total localities covered: 223 • Average Price/Sft in previous quarter: ₹26.648 #Count • Average Price/Sft in current quarter: ₹26,795 50 45 44 • Percentage change Q-o-Q: 0.55% Top 5 localities by Percentage change Bottom 5 localities by percentage change 23 per Avg Sft per Avg Sft 21 Aarey-Milk-Colony Agripada Eksar Byculla-West Evershine-Nagar Dadar-TT-Circle 0 Kannamwar-Nagar-1 Grant-Road Classic Zone Economic Zone Affordable Zone Premium Zone Elite Zone Vikhroli Jacob-Circle Zones For interaction dashboard visit cosmo-soil.com

# Mumbai

### Mumbai