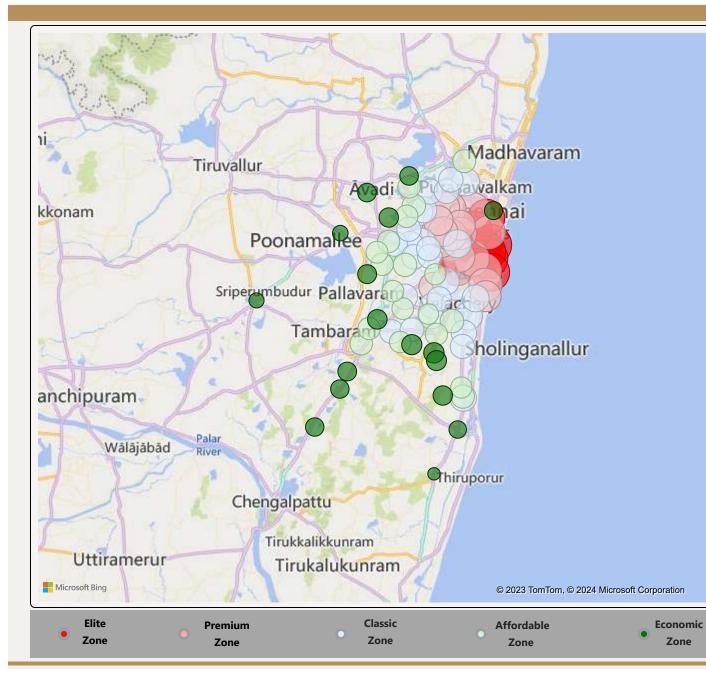

#### Chennai 91 11.19 Number of Localities Area Covered (SqKMs) ₹9.096 ₹9.200 1.14% 2022-Q1 Avg Price/Sft 2022-Q2 Avg Price/Sft % Change (Q-o-Q) Count of Localities by Zone 40 36 • Total localities covered: 91 30 • Average Price/Sft in previous quarter: ₹9.096 #Count • Average Price/Sft in current quarter: ₹9,200 18 • Percentage change Q-o-Q: 1.14% Top 5 localities by Percentage change Bottom 5 localities by percentage change 10 per Avg Sft per Avg Sft 9 10 KK-Nagar East-Tambaram Kottivakkam Kotturpuram Koyambedu Royapettah 0 Madambakkam Thirumazhisai Classic Zone Affordable Zone Economic Zone Premium Zone Elite Zone Pammal West-Mambalam Zone For interaction dashboard visit cosmo-soil.com

# Chennai

Cosmo Soil

## Chennai

|                                                                                                                                                                                                                                                                                                                                                                                                                                                                                                                                                                                                                                                                                                                                                                                                                                                                                                                                                                                                                                                                                                                                                                                                                                                                                                                                                                                                                                                                                                                                                                                                                                                                                                                                                                                                                                                                                                                                                                                                                                                                                                                                | Gur                                                     | gaon                          |                     |                        |                           |                            |
|--------------------------------------------------------------------------------------------------------------------------------------------------------------------------------------------------------------------------------------------------------------------------------------------------------------------------------------------------------------------------------------------------------------------------------------------------------------------------------------------------------------------------------------------------------------------------------------------------------------------------------------------------------------------------------------------------------------------------------------------------------------------------------------------------------------------------------------------------------------------------------------------------------------------------------------------------------------------------------------------------------------------------------------------------------------------------------------------------------------------------------------------------------------------------------------------------------------------------------------------------------------------------------------------------------------------------------------------------------------------------------------------------------------------------------------------------------------------------------------------------------------------------------------------------------------------------------------------------------------------------------------------------------------------------------------------------------------------------------------------------------------------------------------------------------------------------------------------------------------------------------------------------------------------------------------------------------------------------------------------------------------------------------------------------------------------------------------------------------------------------------|---------------------------------------------------------|-------------------------------|---------------------|------------------------|---------------------------|----------------------------|
| This is GU                                                                                                                                                                                                                                                                                                                                                                                                                                                                                                                                                                                                                                                                                                                                                                                                                                                                                                                                                                                                                                                                                                                                                                                                                                                                                                                                                                                                                                                                                                                                                                                                                                                                                                                                                                                                                                                                                                                                                                                                                                                                                                                     | RGAON                                                   |                               | 16<br>f Localities  | ŀ                      | 43.30<br>Area Covered (Sq | KMs)                       |
|                                                                                                                                                                                                                                                                                                                                                                                                                                                                                                                                                                                                                                                                                                                                                                                                                                                                                                                                                                                                                                                                                                                                                                                                                                                                                                                                                                                                                                                                                                                                                                                                                                                                                                                                                                                                                                                                                                                                                                                                                                                                                                                                |                                                         | ₹9,917<br>2022-Q1 Avg Price/S | Sft 2022-Q2 A       | ),330<br>Avg Price/Sft | % Chang                   | 17%<br>ge (Q-o-Q)          |
| a fill of the second se |                                                         |                               | Count of Loca       | alities by Zon         | Ie                        |                            |
|                                                                                                                                                                                                                                                                                                                                                                                                                                                                                                                                                                                                                                                                                                                                                                                                                                                                                                                                                                                                                                                                                                                                                                                                                                                                                                                                                                                                                                                                                                                                                                                                                                                                                                                                                                                                                                                                                                                                                                                                                                                                                                                                |                                                         |                               |                     |                        |                           |                            |
| Total localities covered:                                                                                                                                                                                                                                                                                                                                                                                                                                                                                                                                                                                                                                                                                                                                                                                                                                                                                                                                                                                                                                                                                                                                                                                                                                                                                                                                                                                                                                                                                                                                                                                                                                                                                                                                                                                                                                                                                                                                                                                                                                                                                                      | 116                                                     | 40                            |                     |                        |                           |                            |
| Average Price/Sft in previous quarter:                                                                                                                                                                                                                                                                                                                                                                                                                                                                                                                                                                                                                                                                                                                                                                                                                                                                                                                                                                                                                                                                                                                                                                                                                                                                                                                                                                                                                                                                                                                                                                                                                                                                                                                                                                                                                                                                                                                                                                                                                                                                                         | ₹9,917                                                  |                               |                     |                        |                           |                            |
| Average Price/Sft in current quarter:                                                                                                                                                                                                                                                                                                                                                                                                                                                                                                                                                                                                                                                                                                                                                                                                                                                                                                                                                                                                                                                                                                                                                                                                                                                                                                                                                                                                                                                                                                                                                                                                                                                                                                                                                                                                                                                                                                                                                                                                                                                                                          | ₹10,330                                                 | t n                           |                     |                        | 24                        |                            |
| Percentage change Q-o-Q:                                                                                                                                                                                                                                                                                                                                                                                                                                                                                                                                                                                                                                                                                                                                                                                                                                                                                                                                                                                                                                                                                                                                                                                                                                                                                                                                                                                                                                                                                                                                                                                                                                                                                                                                                                                                                                                                                                                                                                                                                                                                                                       | 4.17%                                                   | Count<br>20                   | 22                  |                        |                           |                            |
| Top 5 localities by Percentage change<br>per Avg Sft                                                                                                                                                                                                                                                                                                                                                                                                                                                                                                                                                                                                                                                                                                                                                                                                                                                                                                                                                                                                                                                                                                                                                                                                                                                                                                                                                                                                                                                                                                                                                                                                                                                                                                                                                                                                                                                                                                                                                                                                                                                                           | Bottom 5 localities by percentage change<br>per Avg Sft | 11                            |                     |                        |                           | 12                         |
| Faridabad-Gurgaon-Road                                                                                                                                                                                                                                                                                                                                                                                                                                                                                                                                                                                                                                                                                                                                                                                                                                                                                                                                                                                                                                                                                                                                                                                                                                                                                                                                                                                                                                                                                                                                                                                                                                                                                                                                                                                                                                                                                                                                                                                                                                                                                                         | Sector-108                                              |                               |                     |                        |                           |                            |
| Gwal-Pahari                                                                                                                                                                                                                                                                                                                                                                                                                                                                                                                                                                                                                                                                                                                                                                                                                                                                                                                                                                                                                                                                                                                                                                                                                                                                                                                                                                                                                                                                                                                                                                                                                                                                                                                                                                                                                                                                                                                                                                                                                                                                                                                    | Sector-52                                               |                               |                     |                        |                           |                            |
| Sector-42                                                                                                                                                                                                                                                                                                                                                                                                                                                                                                                                                                                                                                                                                                                                                                                                                                                                                                                                                                                                                                                                                                                                                                                                                                                                                                                                                                                                                                                                                                                                                                                                                                                                                                                                                                                                                                                                                                                                                                                                                                                                                                                      | Sector-93                                               | 0                             |                     |                        |                           |                            |
| Sector-53                                                                                                                                                                                                                                                                                                                                                                                                                                                                                                                                                                                                                                                                                                                                                                                                                                                                                                                                                                                                                                                                                                                                                                                                                                                                                                                                                                                                                                                                                                                                                                                                                                                                                                                                                                                                                                                                                                                                                                                                                                                                                                                      | Sector-95                                               | Economic Zone                 | Affordable Zone Cla | assic Zone             | Premium Zone              | Elite Zone                 |
| Sector-65                                                                                                                                                                                                                                                                                                                                                                                                                                                                                                                                                                                                                                                                                                                                                                                                                                                                                                                                                                                                                                                                                                                                                                                                                                                                                                                                                                                                                                                                                                                                                                                                                                                                                                                                                                                                                                                                                                                                                                                                                                                                                                                      | Sushant-Lok-1                                           |                               |                     | Zone                   | For interaction dash      | board visit cosmo-soil.com |