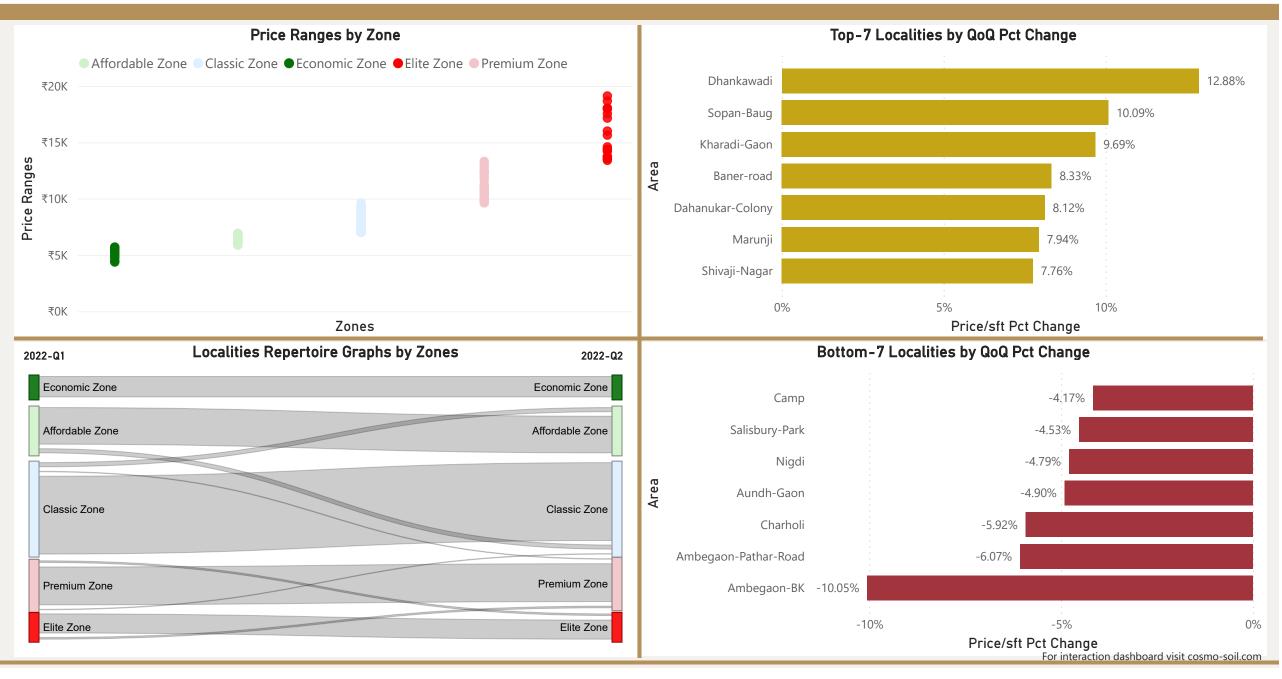

on dashboard visit cosmo-soil.com



### New-Delhi





### **New-Delhi**





#### Noida 51 25.19 Number of Localities Area Covered (SqKMs) ₹7.148 ₹7.401 3.53% 2022-Q1 Avg Price/Sft 2022-Q2 Avg Price/Sft % Change (Q-o-Q) Count of Localities by Zone 20 • Total localities covered: 51 15 • Average Price/Sft in previous quarter: ₹7.148 #Count • Average Price/Sft in current quarter: ₹7,401 10 10 10 • Percentage change Q-o-Q: 3.53% Top 5 localities by Percentage change Bottom 5 localities by percentage change per Avg Sft per Avg Sft 5 Sector-128 Sector-110 Sector-44 Sector-118 Sector-93 Sector-151 0 Sector-93B Sector-37 Classic Zone Economic Zone Affordable Zone Premium Zone Elite Zone Sultanpur Sector-45 Zones For interaction dashboard visit cosmo-soil.com



### Noida





Noida