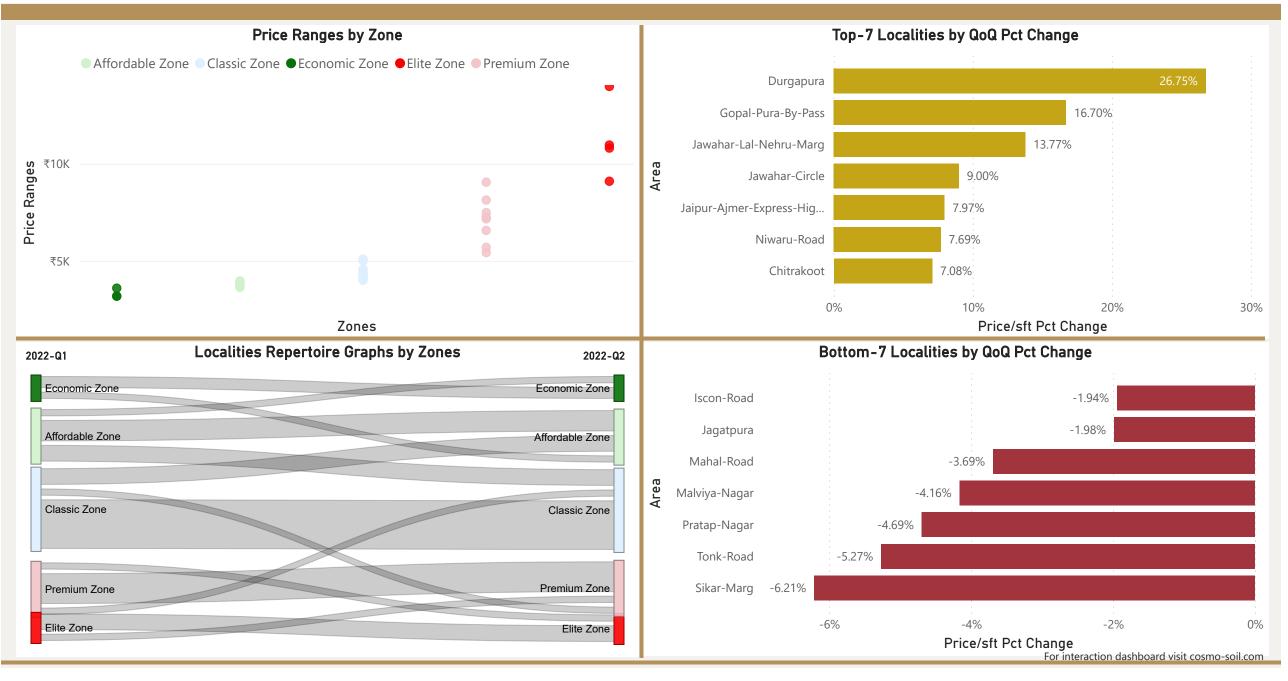

## Hyderabad

.

|                                                                                                                                                                                                                                        | Jai                                                                                                                                 | pur                         |                                |   |                              |                               |                      |  |
|----------------------------------------------------------------------------------------------------------------------------------------------------------------------------------------------------------------------------------------|-------------------------------------------------------------------------------------------------------------------------------------|-----------------------------|--------------------------------|---|------------------------------|-------------------------------|----------------------|--|
|                                                                                                                                                                                                                                        |                                                                                                                                     | 37<br>Number of Localities  |                                |   |                              | 57.76<br>Area Covered (SqKMs) |                      |  |
|                                                                                                                                                                                                                                        |                                                                                                                                     | :                           | ₹5,313<br>2022-Q1 Avg Price/Sf |   | ₹5,494<br>2-Q2 Avg Price/Sft | % Char                        | 3.42%<br>nge (Q-o-Q) |  |
|                                                                                                                                                                                                                                        |                                                                                                                                     | Count of Localities by Zone |                                |   |                              |                               |                      |  |
|                                                                                                                                                                                                                                        |                                                                                                                                     |                             |                                |   |                              |                               |                      |  |
| and the second                                                                                                                                                                                                                         | mini :                                                                                                                              |                             |                                |   | 14                           |                               |                      |  |
| Total localities covered:                                                                                                                                                                                                              | 37                                                                                                                                  |                             |                                |   | 14                           |                               |                      |  |
| Total localities covered:<br>Average Price/Sft in previous quarter:                                                                                                                                                                    | 37<br>₹5,313                                                                                                                        | 10                          |                                |   | 14                           |                               |                      |  |
|                                                                                                                                                                                                                                        |                                                                                                                                     |                             |                                | 8 | 14                           | 8                             |                      |  |
| Average Price/Sft in previous quarter:                                                                                                                                                                                                 | ₹5,313                                                                                                                              | #Count                      |                                |   | 14                           |                               |                      |  |
| Average Price/Sft in previous quarter:<br>Average Price/Sft in current quarter:                                                                                                                                                        | ₹5,313<br>₹5,494                                                                                                                    |                             | 3                              |   | 14                           |                               | 4                    |  |
| Average Price/Sft in previous quarter:<br>Average Price/Sft in current quarter:<br>Percentage change Q-o-Q:<br>Top 5 localities by Percentage change<br>per Avg Sft<br>Durgapura                                                       | ₹5,313<br>₹5,494<br>3.42%<br>Bottom 5 localities by percentage change                                                               | #Count                      | 3                              |   | 14                           |                               | 4                    |  |
| Average Price/Sft in previous quarter:<br>Average Price/Sft in current quarter:<br>Percentage change Q-o-Q:<br>Top 5 localities by Percentage change<br>per Avg Sft<br>Durgapura<br>Gopal-Pura-By-Pass                                 | ₹5,313<br>₹5,494<br>3.42%<br>Bottom 5 localities by percentage change<br>per Avg Sft<br>Mahal-Road<br>Malviya-Nagar                 | #Count                      | 3                              |   | 14                           |                               | 4                    |  |
| Average Price/Sft in previous quarter:<br>Average Price/Sft in current quarter:<br>Percentage change Q-o-Q:<br>Top 5 localities by Percentage change<br>per Avg Sft<br>Durgapura<br>Gopal-Pura-By-Pass<br>Jaipur-Ajmer-Express-Highway | ₹5,313<br>₹5,494<br>3.42%<br>Bottom 5 localities by percentage change<br>per Avg Sft<br>Mahal-Road<br>Malviya-Nagar<br>Pratap-Nagar | #Count                      | 3                              |   | 14                           |                               | 4                    |  |
| Average Price/Sft in previous quarter:<br>Average Price/Sft in current quarter:<br>Percentage change Q-o-Q:<br>Top 5 localities by Percentage change<br>per Avg Sft<br>Durgapura<br>Gopal-Pura-By-Pass                                 | ₹5,313<br>₹5,494<br>3.42%<br>Bottom 5 localities by percentage change<br>per Avg Sft<br>Mahal-Road<br>Malviya-Nagar                 | #Count                      | 3<br>Economic Zone             |   | Classic Zone                 |                               | 4<br>Elite Zone      |  |