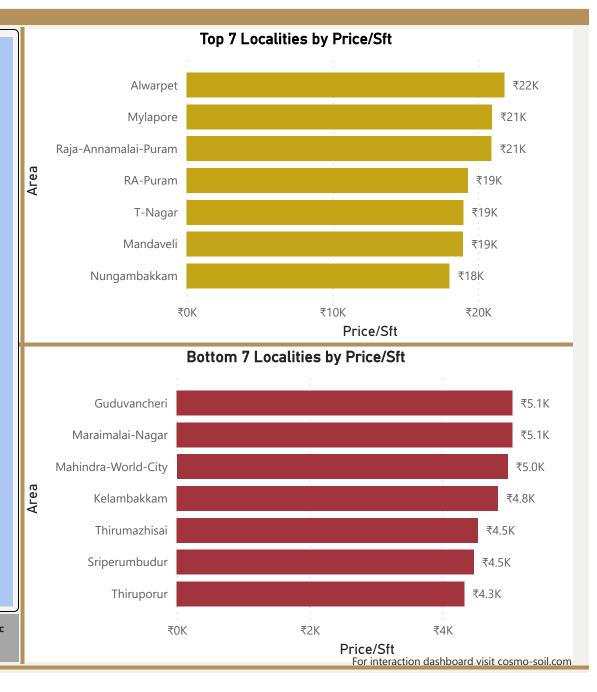

#### Chennai 91 11.19 Number of Localities Area Covered (SqKMs) ₹9.096 ₹9.200 1.14% 2022-Q1 Avg Price/Sft 2022-Q2 Avg Price/Sft % Change (Q-o-Q) Count of Localities by Zone 40 36 • Total localities covered: 91 30 • Average Price/Sft in previous quarter: ₹9.096 #Count • Average Price/Sft in current quarter: ₹9,200 18 • Percentage change Q-o-Q: 1.14% Top 5 localities by Percentage change Bottom 5 localities by percentage change 10 per Avg Sft per Avg Sft 9 10 KK-Nagar East-Tambaram Kottivakkam Kotturpuram Koyambedu Royapettah 0 Madambakkam Thirumazhisai Classic Zone Affordable Zone Economic Zone Premium Zone Elite Zone Pammal West-Mambalam Zone For interaction dashboard visit cosmo-soil.com

# Chennai

Cosmo Soil

## Chennai

|                                                                                                                                                                                                                                                                                                                                                                                                                                                                                                                                                                                                                                                                                                                                                                                                                                                                                                                                                                                                                                                                                                                                                                                                                                                                                                                                                                                                                                                                                                                                                                                                                                                                                                                                                                                                                                                                                                                                                                                                                                                                                                                                | Gur                                                     | gaon                          |                     |                        |                           |                            |
|--------------------------------------------------------------------------------------------------------------------------------------------------------------------------------------------------------------------------------------------------------------------------------------------------------------------------------------------------------------------------------------------------------------------------------------------------------------------------------------------------------------------------------------------------------------------------------------------------------------------------------------------------------------------------------------------------------------------------------------------------------------------------------------------------------------------------------------------------------------------------------------------------------------------------------------------------------------------------------------------------------------------------------------------------------------------------------------------------------------------------------------------------------------------------------------------------------------------------------------------------------------------------------------------------------------------------------------------------------------------------------------------------------------------------------------------------------------------------------------------------------------------------------------------------------------------------------------------------------------------------------------------------------------------------------------------------------------------------------------------------------------------------------------------------------------------------------------------------------------------------------------------------------------------------------------------------------------------------------------------------------------------------------------------------------------------------------------------------------------------------------|---------------------------------------------------------|-------------------------------|---------------------|------------------------|---------------------------|----------------------------|
| This is GU                                                                                                                                                                                                                                                                                                                                                                                                                                                                                                                                                                                                                                                                                                                                                                                                                                                                                                                                                                                                                                                                                                                                                                                                                                                                                                                                                                                                                                                                                                                                                                                                                                                                                                                                                                                                                                                                                                                                                                                                                                                                                                                     | RGAON                                                   |                               | 16<br>f Localities  | ŀ                      | 43.30<br>Area Covered (Sq | KMs)                       |
|                                                                                                                                                                                                                                                                                                                                                                                                                                                                                                                                                                                                                                                                                                                                                                                                                                                                                                                                                                                                                                                                                                                                                                                                                                                                                                                                                                                                                                                                                                                                                                                                                                                                                                                                                                                                                                                                                                                                                                                                                                                                                                                                |                                                         | ₹9,917<br>2022-Q1 Avg Price/S | Sft 2022-Q2 A       | ),330<br>Avg Price/Sft | % Chang                   | 17%<br>ge (Q-o-Q)          |
| a fill of the second se |                                                         |                               | Count of Loca       | alities by Zon         | Ie                        |                            |
|                                                                                                                                                                                                                                                                                                                                                                                                                                                                                                                                                                                                                                                                                                                                                                                                                                                                                                                                                                                                                                                                                                                                                                                                                                                                                                                                                                                                                                                                                                                                                                                                                                                                                                                                                                                                                                                                                                                                                                                                                                                                                                                                |                                                         |                               |                     |                        |                           |                            |
| Total localities covered:                                                                                                                                                                                                                                                                                                                                                                                                                                                                                                                                                                                                                                                                                                                                                                                                                                                                                                                                                                                                                                                                                                                                                                                                                                                                                                                                                                                                                                                                                                                                                                                                                                                                                                                                                                                                                                                                                                                                                                                                                                                                                                      | 116                                                     | 40                            |                     |                        |                           |                            |
| Average Price/Sft in previous quarter:                                                                                                                                                                                                                                                                                                                                                                                                                                                                                                                                                                                                                                                                                                                                                                                                                                                                                                                                                                                                                                                                                                                                                                                                                                                                                                                                                                                                                                                                                                                                                                                                                                                                                                                                                                                                                                                                                                                                                                                                                                                                                         | ₹9,917                                                  |                               |                     |                        |                           |                            |
| Average Price/Sft in current quarter:                                                                                                                                                                                                                                                                                                                                                                                                                                                                                                                                                                                                                                                                                                                                                                                                                                                                                                                                                                                                                                                                                                                                                                                                                                                                                                                                                                                                                                                                                                                                                                                                                                                                                                                                                                                                                                                                                                                                                                                                                                                                                          | ₹10,330                                                 | t n                           |                     |                        | 24                        |                            |
| Percentage change Q-o-Q:                                                                                                                                                                                                                                                                                                                                                                                                                                                                                                                                                                                                                                                                                                                                                                                                                                                                                                                                                                                                                                                                                                                                                                                                                                                                                                                                                                                                                                                                                                                                                                                                                                                                                                                                                                                                                                                                                                                                                                                                                                                                                                       | 4.17%                                                   | Count<br>20                   | 22                  |                        |                           |                            |
| Top 5 localities by Percentage change<br>per Avg Sft                                                                                                                                                                                                                                                                                                                                                                                                                                                                                                                                                                                                                                                                                                                                                                                                                                                                                                                                                                                                                                                                                                                                                                                                                                                                                                                                                                                                                                                                                                                                                                                                                                                                                                                                                                                                                                                                                                                                                                                                                                                                           | Bottom 5 localities by percentage change<br>per Avg Sft | 11                            |                     |                        |                           | 12                         |
| Faridabad-Gurgaon-Road                                                                                                                                                                                                                                                                                                                                                                                                                                                                                                                                                                                                                                                                                                                                                                                                                                                                                                                                                                                                                                                                                                                                                                                                                                                                                                                                                                                                                                                                                                                                                                                                                                                                                                                                                                                                                                                                                                                                                                                                                                                                                                         | Sector-108                                              |                               |                     |                        |                           |                            |
| Gwal-Pahari                                                                                                                                                                                                                                                                                                                                                                                                                                                                                                                                                                                                                                                                                                                                                                                                                                                                                                                                                                                                                                                                                                                                                                                                                                                                                                                                                                                                                                                                                                                                                                                                                                                                                                                                                                                                                                                                                                                                                                                                                                                                                                                    | Sector-52                                               |                               |                     |                        |                           |                            |
| Sector-42                                                                                                                                                                                                                                                                                                                                                                                                                                                                                                                                                                                                                                                                                                                                                                                                                                                                                                                                                                                                                                                                                                                                                                                                                                                                                                                                                                                                                                                                                                                                                                                                                                                                                                                                                                                                                                                                                                                                                                                                                                                                                                                      | Sector-93                                               | 0                             |                     |                        |                           |                            |
| Sector-53                                                                                                                                                                                                                                                                                                                                                                                                                                                                                                                                                                                                                                                                                                                                                                                                                                                                                                                                                                                                                                                                                                                                                                                                                                                                                                                                                                                                                                                                                                                                                                                                                                                                                                                                                                                                                                                                                                                                                                                                                                                                                                                      | Sector-95                                               | Economic Zone                 | Affordable Zone Cla | assic Zone             | Premium Zone              | Elite Zone                 |
| Sector-65                                                                                                                                                                                                                                                                                                                                                                                                                                                                                                                                                                                                                                                                                                                                                                                                                                                                                                                                                                                                                                                                                                                                                                                                                                                                                                                                                                                                                                                                                                                                                                                                                                                                                                                                                                                                                                                                                                                                                                                                                                                                                                                      | Sushant-Lok-1                                           |                               |                     | Zone                   | For interaction dash      | board visit cosmo-soil.com |