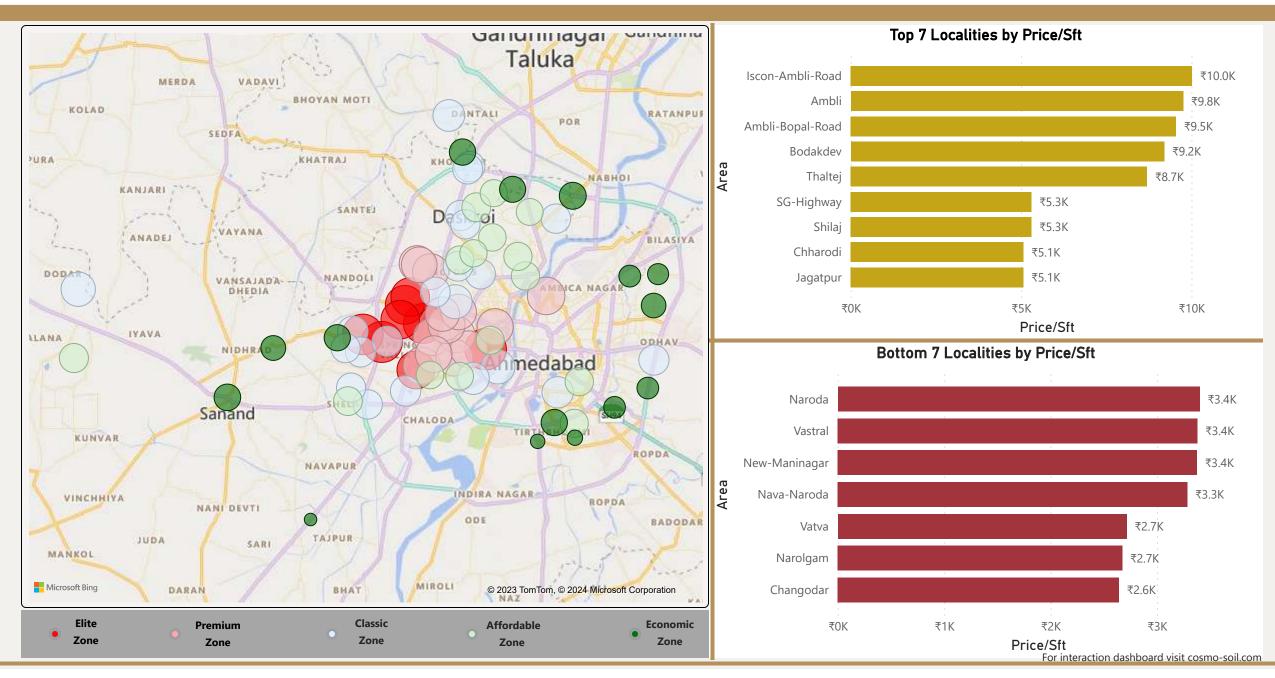

# Ahmedabad

| Total localities covered:                         | 76                                                   |
|---------------------------------------------------|------------------------------------------------------|
| Average Price/Sft in previous quarter:            | ₹5,701                                               |
| Average Price/Sft in current quarter:             | ₹5,817                                               |
| Percentage change Q-o-Q:                          | 2.04%                                                |
| Top 5 localities by Percentage change per Avg Sft | Bottom 5 localities by percentage change per Avg Sft |
| New-CG-Road                                       | Changodar                                            |
| Sanand                                            | Isanpur                                              |
| Sanand-Sarkhej-Road                               | New-Maninagar                                        |
| Shahibuag                                         | Shilaj                                               |
| Vasna                                             | Sindhu-Bhavan-Marg                                   |

## Ahmedabad

### Ahmedabad