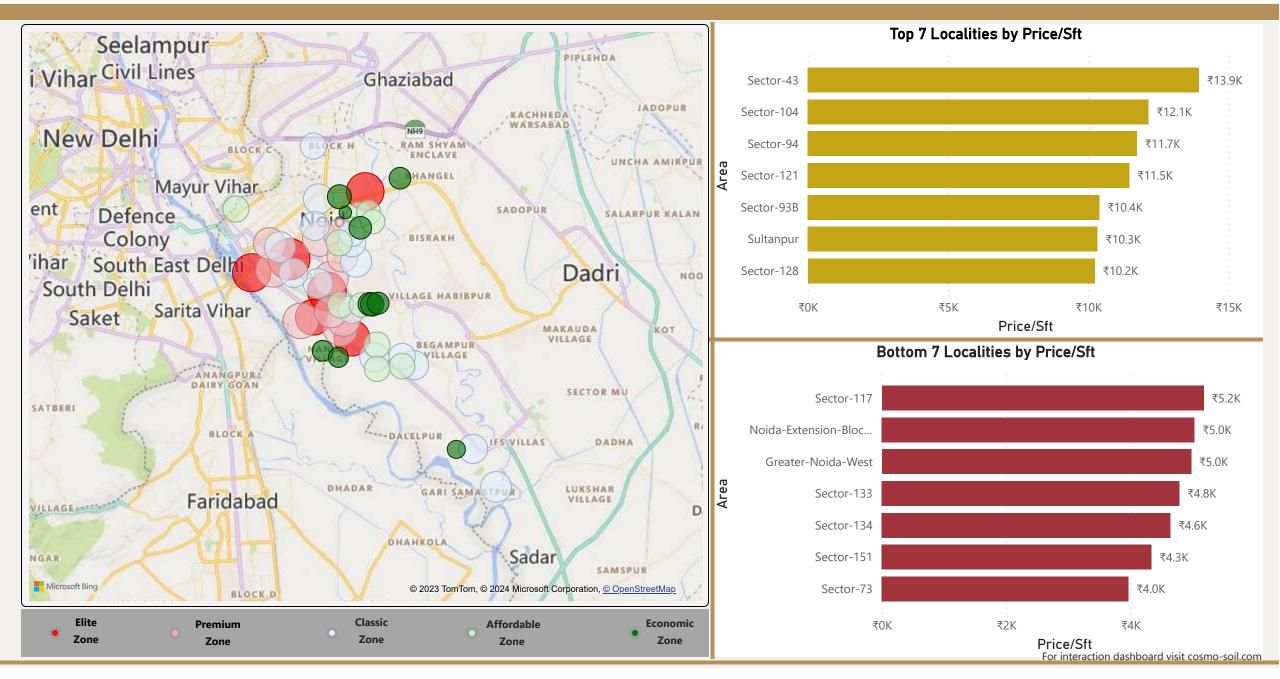

#### Noida 51 25.19 Number of Localities Area Covered (SqKMs) ₹7.148 ₹7.401 3.53% 2022-Q1 Avg Price/Sft 2022-Q2 Avg Price/Sft % Change (Q-o-Q) Count of Localities by Zone 20 • Total localities covered: 51 15 • Average Price/Sft in previous quarter: ₹7.148 #Count • Average Price/Sft in current quarter: ₹7,401 10 10 10 • Percentage change Q-o-Q: 3.53% Top 5 localities by Percentage change Bottom 5 localities by percentage change per Avg Sft per Avg Sft 5 Sector-128 Sector-110 Sector-44 Sector-118 Sector-93 Sector-151 0 Sector-93B Sector-37 Classic Zone Economic Zone Affordable Zone Premium Zone Elite Zone Sultanpur Sector-45 Zones For interaction dashboard visit cosmo-soil.com

### Noida

Noida