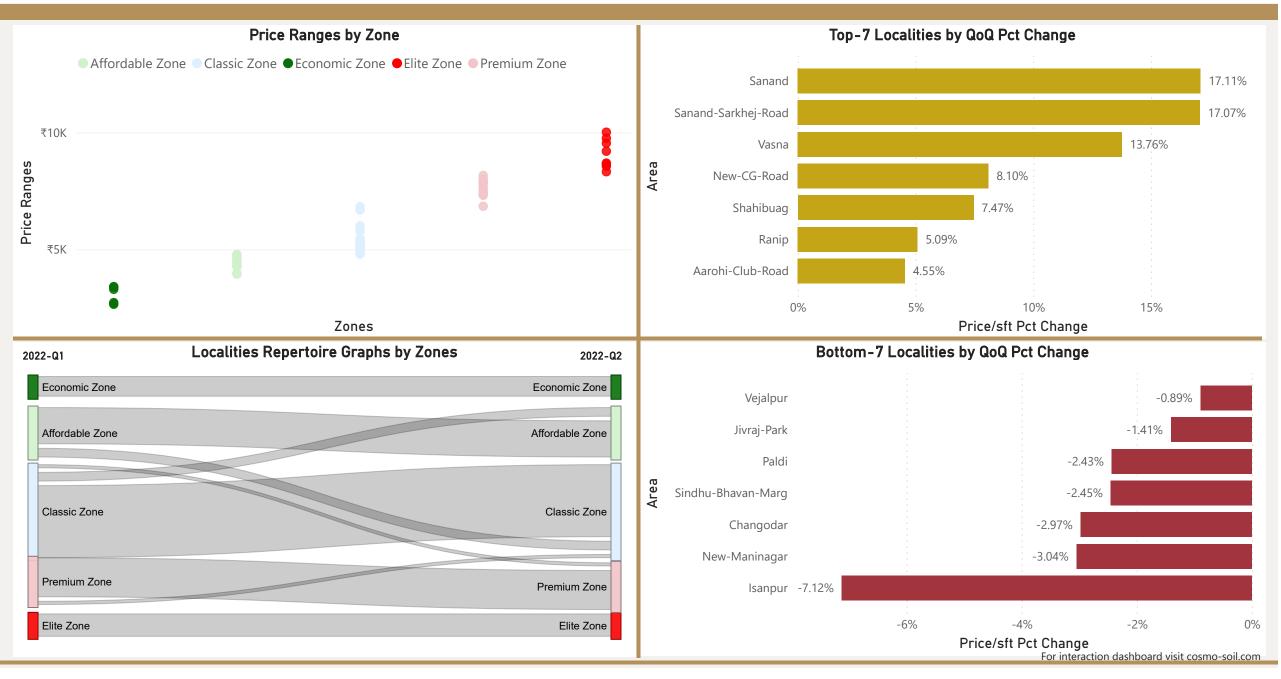

#### Bangalore 158 147.96 Number of Localities Area Covered (SqKMs) ₹8.406 ₹8.586 2.14% 2022-Q1 Avg Price/Sft 2022-Q2 Avg Price/Sft % Change (Q-o-Q) Count of Localities by Zone 65 60 • Total localities covered: 158 • Average Price/Sft in previous quarter: ₹8.406 #Count 40 • Average Price/Sft in current quarter: ₹8,586 3.1 30 • Percentage change Q-o-Q: 2.14% Top 5 localities by Percentage change Bottom 5 localities by percentage change 20 15 per Avg Sft per Avg Sft Gunjur Cooke-Town Hulimavu JP-Nagar-Phase-1 Jakkuru-Layout Judicial-Layout 0 Panathur Magadi-Main-Road Classic Zone Affordable Zone Economic Zone Premium Zone Elite Zone Vajarahalli **Richmond-Road** Zone For interaction dashboard visit cosmo-soil.com

# Bangalore