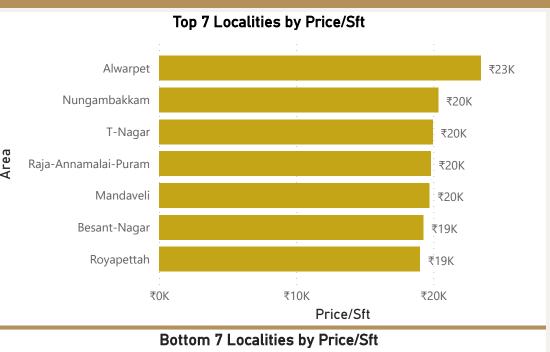

### Chennai

- Average Price/Sft in previous quarter:
- Average Price/Sft in current quarter:
- Percentage change Q-o-Q:

Top 5 localities by Percentage change per Avg Sft

- Egattur
- Kilpauk
- Mugalivakkam
- Semmancheri
- Vadapalani

Chennai

Suncity