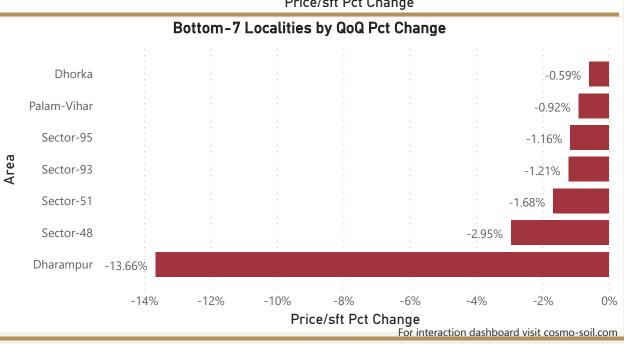

# Gurgaon

| Total localities covered:                         | 104                                                  |
|---------------------------------------------------|------------------------------------------------------|
| Average Price/Sft in previous quarter:            | ₹12,256                                              |
| Average Price/Sft in current quarter:             | ₹12,939                                              |
| Percentage change Q-o-Q:                          | 5.58%                                                |
|                                                   |                                                      |
| Top 5 localities by Percentage change per Avg Sft | Bottom 5 localities by percentage change per Avg Sft |
|                                                   | , , , ,                                              |
| per Avg Sft                                       | per Avg Sft                                          |
| per Avg Sft   Sector-103                          | per Avg Sft    Dharampur                             |