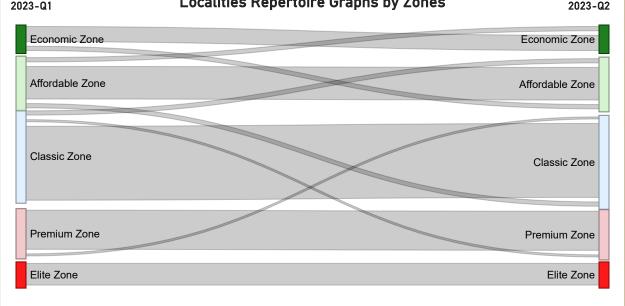

galore





• Average Price/Sft in previous quarter:

• Average Price/Sft in current quarter:

• Percentage change Q-o-Q:

## Top 5 localities by Percentage change per Avg Sft

Bellandur

Chokkanahalli

Haralur-Main-Road

Jalahalli-West

Marathahalli

160

₹9,771

₹10,118

3.55%

## Bottom 5 localities by percentage change per Avg Sft

Banaswadi

Cooke-Town

Davis-Road

Millers-Road

Phase-2-Electronic-City



#### 144.09 Area Covered (SqKMs)





3.55% % Change (Q-o-Q)

#### Count of Localities by Zone











2023-Q2







### Chennai





- Average Price/Sft in previous quarter:
- Average Price/Sft in current quarter:
- Percentage change Q-o-Q:

Top 5 localities by Percentage change per Avg Sft

- Egattur
- Kilpauk
- Mugalivakkam
- Semmancheri
- Vadapalani











Chennai













Suncity

# Gurgaon



| Total localities covered:                         | 104                                                  |
|---------------------------------------------------|------------------------------------------------------|
| Average Price/Sft in previous quarter:            | ₹12,256                                              |
| Average Price/Sft in current quarter:             | ₹12,939                                              |
| Percentage change Q-o-Q:                          | 5.58%                                                |
|                                                   |                                                      |
| Top 5 localities by Percentage change per Avg Sft | Bottom 5 localities by percentage change per Avg Sft |
|