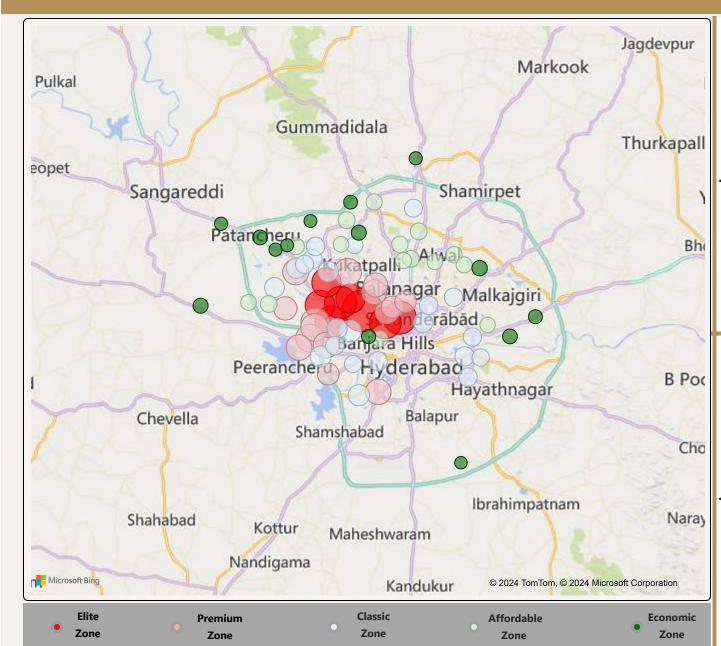

# Hyderabad

Shaikpet

Somajiguda

Toli-Chowki

Price/sft Pct Change
For interaction dashboard visit cosmo-soil.com