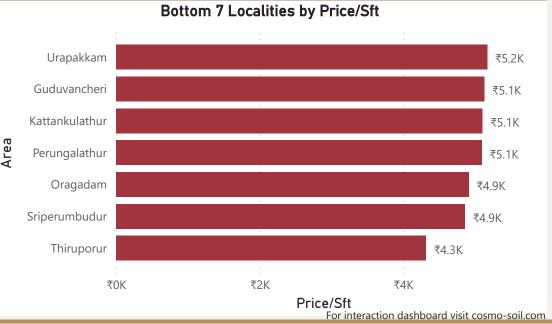

### Chennai

- Average Price/Sft in previous quarter:
- Average Price/Sft in current quarter:
- Percentage change Q-o-Q:

Top 5 localities by Percentage change per Avg Sft

- Egattur
- Kilpauk
- Mugalivakkam
- Semmancheri
- Vadapalani