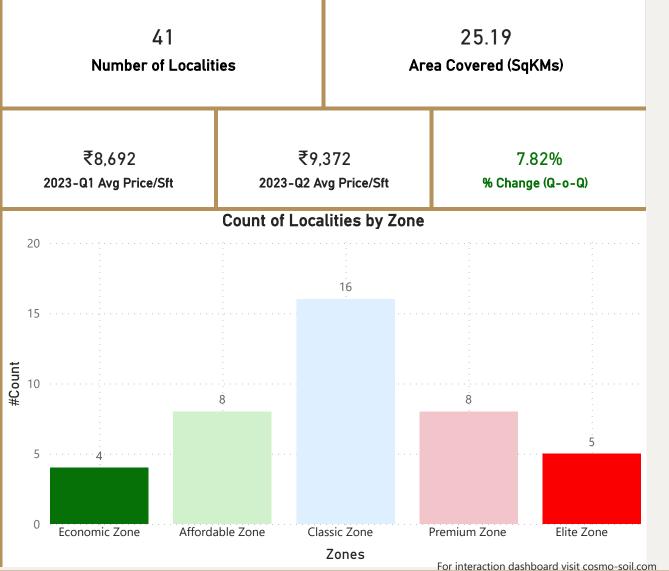

Top 5 localities by Percentage change per Avg Sft

Ashok-Nagar

C-Scheme

Jawahar-Circle

Malviya-Nagar

Siddharth-Nagar







#### Jaipur



Price/sft Pct Change

For interaction dashboard visit cosmo-soil.com







### Kolkata

























Central-Avenue-Road

Govandi-Station-Road

Pirojshanagar

### Mumbai



• Total localities covered: 175 • Average Price/Sft in previous quarter: ₹28.317 • Average Price/Sft in current quarter: ₹28,942 • Percentage change Q-o-Q: 2.21% Top 5 localities by Percentage change Bottom 5 localities by percentage change per Avg Sft per Avg Sft Altamount-Road Grant-Road Central-Area Jogeshwari-East

Koliwada-Sion

Pedder-Road

Pali-Hill





#### Mumbai









Okhla

# New-Delhi





Pitam-Pura













Sector-94

## Noida





Sector-93A





#### Noida









## Pune



| Total localities covered:                         | 169                                                  |
|---------------------------------------------------|------------------------------------------------------|
| Average Price/Sft in previous quarter:            | ₹9,551                                               |
| Average Price/Sft in current quarter:             | ₹9,771                                               |
| Percentage change Q-o-Q:                          | 2.30%                                                |
| Top 5 localities by Percentage change per Avg Sft | Bottom 5 localities by percentage change per Avg Sft |
| Kesnand-Road                                      | Airport-Road                                         |
|