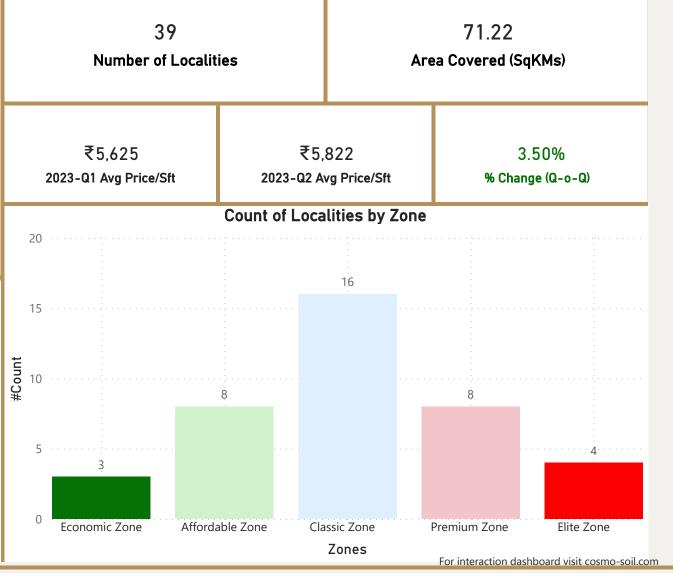

# Jaipur

Total localities covered: 39
 Average Price/Sft in previous quarter: ₹5.625

• Average Price/Sft in current quarter: ₹5,822

Vaishali-Nagar

• Percentage change Q-o-Q:

Top 5 localities by Percentage change per Avg Sft

#### 144.09 Area Covered (SqKMs)

3.55% % Change (Q-o-Q)

#### Count of Localities by Zone

2023-Q2