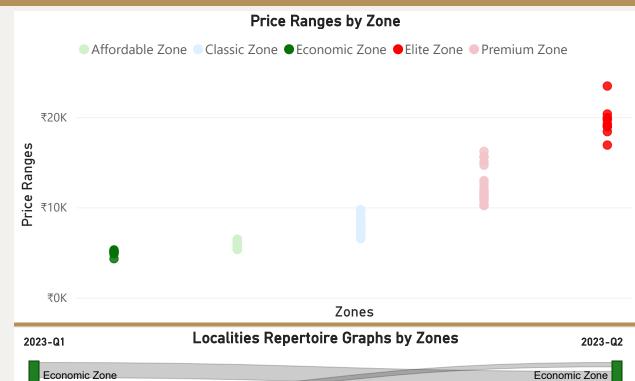

Bangalore





• Average Price/Sft in previous quarter:

• Average Price/Sft in current quarter:

• Percentage change Q-o-Q:

## Top 5 localities by Percentage change per Avg Sft

Bellandur

Chokkanahalli

Haralur-Main-Road

Jalahalli-West

Marathahalli

160

₹9,771

₹10,118

3.55%

## Bottom 5 localities by percentage change per Avg Sft

Banaswadi

Cooke-Town

Davis-Road

Millers-Road

Phase-2-Electronic-City



#### 144.09 Area Covered (SqKMs)





3.55% % Change (Q-o-Q)

#### Count of Localities by Zone











2023-Q2







### Chennai





- Average Price/Sft in previous quarter:
- Average Price/Sft in current quarter:
- Percentage change Q-o-Q:

Top 5 localities by Percentage change per Avg Sft

- Egattur
- Kilpauk
- Mugalivakkam
- Semmancheri
- Vadapalani











Chennai













Suncity

# Gurgaon



| Total localities covered:                         | 104                                                  |
|---------------------------------------------------|------------------------------------------------------|
| Average Price/Sft in previous quarter:            | ₹12,256                                              |
| Average Price/Sft in current quarter:             | ₹12,939                                              |
| Percentage change Q-o-Q:                          | 5.58%                                                |
|                                                   |                                                      |
| Top 5 localities by Percentage change per Avg Sft | Bottom 5 localities by percentage change per Avg Sft |
|