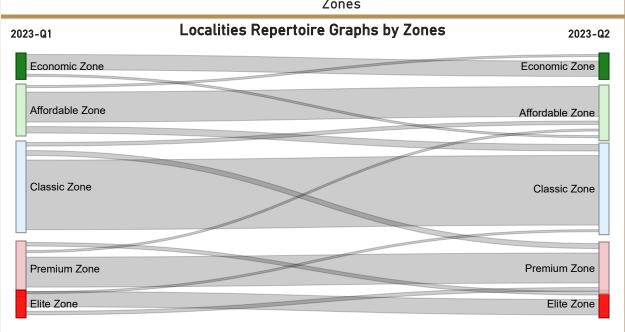

| per Avg Sft                                          |
| per Avg Sft   Sector-103                          | per Avg Sft    Dharampur                             |

Sector-95























Moosapet

Serilingampalle-M

# Hyderabad





Shaikpet

Somajiguda

Toli-Chowki









Price/sft Pct Change
For interaction dashboard visit cosmo-soil.com







# Jaipur



Total localities covered: 39
 Average Price/Sft in previous quarter: ₹5.625

• Average Price/Sft in current quarter: ₹5,822

Vaishali-Nagar

• Percentage change Q-o-Q:

Top 5 localities by Percentage change per Avg Sft

Ashok-Nagar

C-Scheme

Jawahar-Circle

Malviya-Nagar

Siddharth-Nagar







#### Jaipur



Price/sft Pct Change

For interaction dashboard visit cosmo-soil.com







### Kolkata

























Central-Avenue-Road

Govandi-Station-Road

Pirojshanagar

### Mumbai



• Total localities covered: 175 • Average Price/Sft in previous quarter: ₹28.317 • Average Price/Sft in current quarter: ₹28,942 • Percentage change Q-o-Q: 2.21% Top 5 localities by Percentage change Bottom 5 localities by percentage change per Avg Sft per Avg Sft Altamount-Road Grant-Road Central-Area Jogeshwari-East

Koliwada-Sion

Pedder-Road

Pali-Hill





#### Mumbai









Okhla

# New-Delhi





Pitam-Pura













Sector-94

## Noida





Sector-93A





#### Noida









## Pune



| Total localities covered:                         | 169                                                  |
|---------------------------------------------------|-----------------------------------------------------