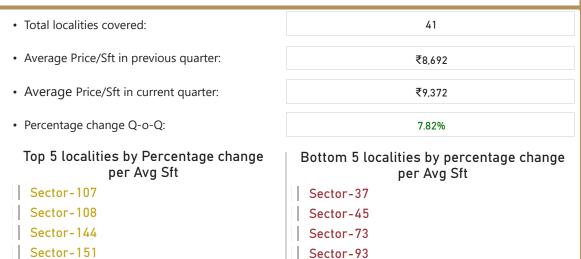

change Q-o-Q:

Top 5 localities by Percentage change per Avg Sft

Ashok-Nagar

C-Scheme

Jawahar-Circle

Malviya-Nagar

Siddharth-Nagar







#### Jaipur



Price/sft Pct Change

For interaction dashboard visit cosmo-soil.com







### Kolkata

























Central-Avenue-Road

Govandi-Station-Road

Pirojshanagar

### Mumbai



• Total localities covered: 175 • Average Price/Sft in previous quarter: ₹28.317 • Average Price/Sft in current quarter: ₹28,942 • Percentage change Q-o-Q: 2.21% Top 5 localities by Percentage change Bottom 5 localities by percentage change per Avg Sft per Avg Sft Altamount-Road Grant-Road Central-Area Jogeshwari-East

Koliwada-Sion

Pedder-Road

Pali-Hill





#### Mumbai









Okhla

# New-Delhi





Pitam-Pura













Sector-94

## Noida





Sector-93A





#### Noida









## Pune



| Total localities covered:                         | 169                                                  |
|---------------------------------------------------|------------------------------------------------------|
| Average Price/Sft in previous quarter:            | ₹9,551                                               |
| Average Price/Sft in current quarter:             | ₹9,771                                               |
| Percentage change Q-o-Q:                          | 2.30%                                                |
| Top 5 localities by Percentage change per Avg Sft | Bottom 5 localities by percentage change per Avg Sft |
| Kesnand-Road                                      | Airport-Road