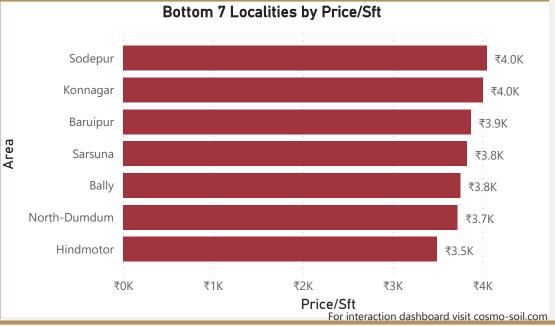

| per Avg Sft                                          |
| per Avg Sft   Sector-103                          | per Avg Sft    Dharampur                             |

Sector-95























Moosapet

Serilingampalle-M

# Hyderabad





Shaikpet

Somajiguda

Toli-Chowki









Price/sft Pct Change
For interaction dashboard visit cosmo-soil.com







# Jaipur



Total localities covered: 39
 Average Price/Sft in previous quarter: ₹5.625

• Average Price/Sft in current quarter: ₹5,822

Vaishali-Nagar

• Percentage change Q-o-Q:

Top 5 localities by Percentage change per Avg Sft

Ashok-Nagar

C-Scheme

Jawahar-Circle

Malviya-Nagar

Siddharth-Nagar







#### Jaipur



Price/sft Pct Change

For interaction dashboard visit cosmo-soil.com







### Kolkata

























Central-Avenue-Road

Govandi-Station-Road

Pirojshanagar

### Mumbai



• Total localities covered: 175 • Average Price/Sft in previous quarter: ₹28.317 • Average Price/Sft in current quarter: ₹28,942 • Percentage change Q-o-Q: 2.21% Top 5 localities by Percentage change Bottom 5 localities by percentage change per Avg Sft per Avg Sft Altamount-Road Grant-Road Central-Area Jogeshwari-East

Koliwada-Sion

Pedder-Road

Pali-Hill





#### Mumbai









Okhla

# New-Delhi





Pitam-Pura













Sector-94

## Noida





Sector-93A





#### Noida









## Pune



| Total localities covered:                         | 169                                                  |
|---------------------------------------------------|-----------------------------------------------