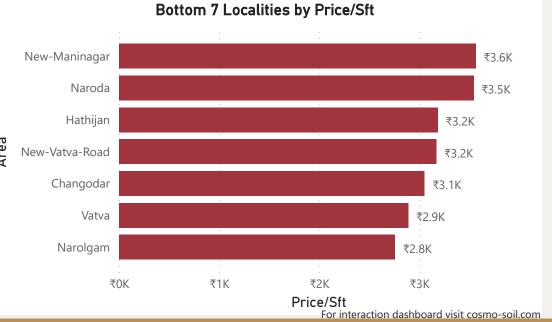

### Ahmedabad

-5%

Price/sft Pct Change

0%

For interaction dashboard visit cosmo-soil.com

Elite Zone

Elite Zone

-10%