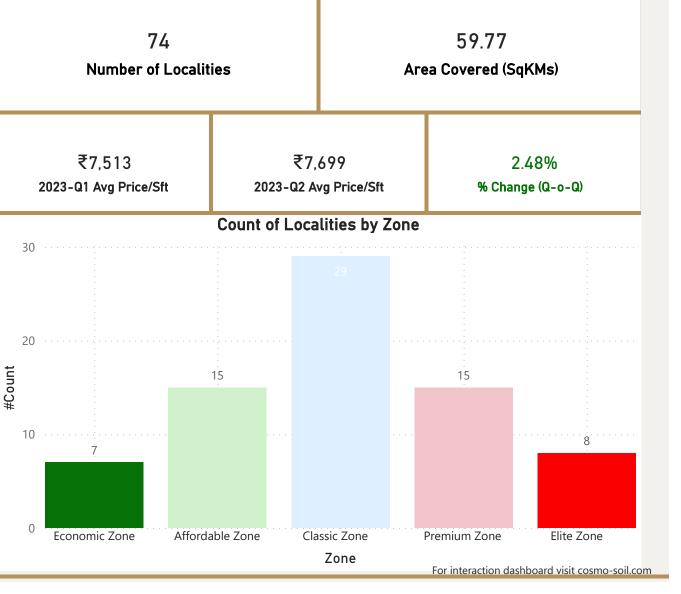

# Hyderabad

Shaikpet

Somajiguda

Toli-Chowki

Price/sft Pct Change
For interaction dashboard visit cosmo-soil.com

Sector-95

Moosapet

Serilingampalle-M