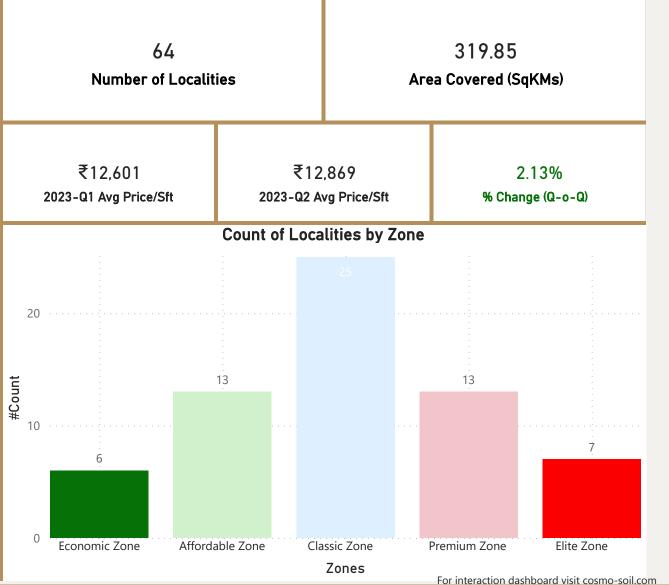

### Mumbai

• Total localities covered: 175 • Average Price/Sft in previous quarter: ₹28.317 • Average Price/Sft in current quarter: ₹28,942 • Percentage change Q-o-Q: 2.21% Top 5 localities by Percentage change Bottom 5 localities by percentage change per Avg Sft per Avg Sft Altamount-Road Grant-Road Central-Area Jogeshwari-East

#### Mumbai

Okhla