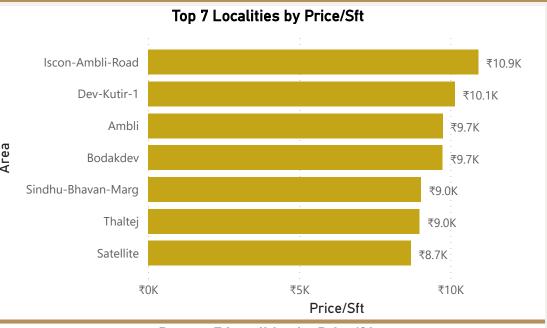

### Ahmedabad

-5%

Price/sft Pct Change

0%

For interaction dashboard visit cosmo-soil.com

Elite Zone

Elite Zone

-10%