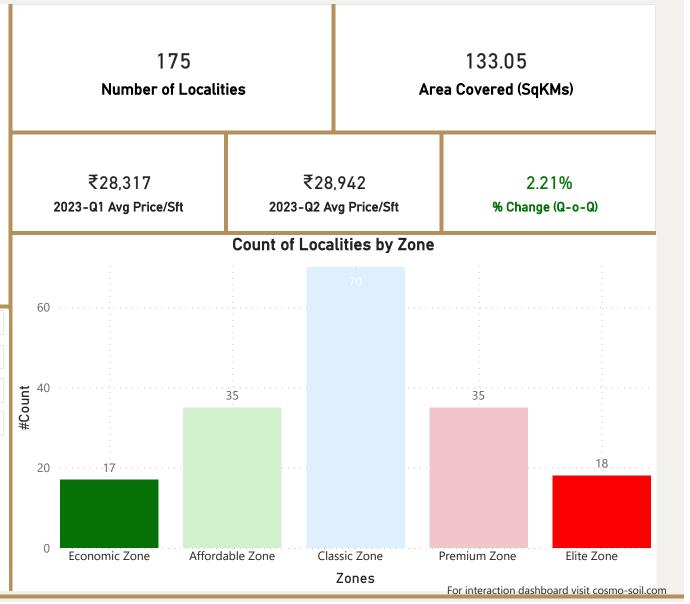

### Mumbai

• Total localities covered: 175 • Average Price/Sft in previous quarter: ₹28.317 • Average Price/Sft in current quarter: ₹28,942 • Percentage change Q-o-Q: 2.21% Top 5 localities by Percentage change Bottom 5 localities by percentage change per Avg Sft per Avg Sft Altamount-Road Grant-Road Central-Area Jogeshwari-East