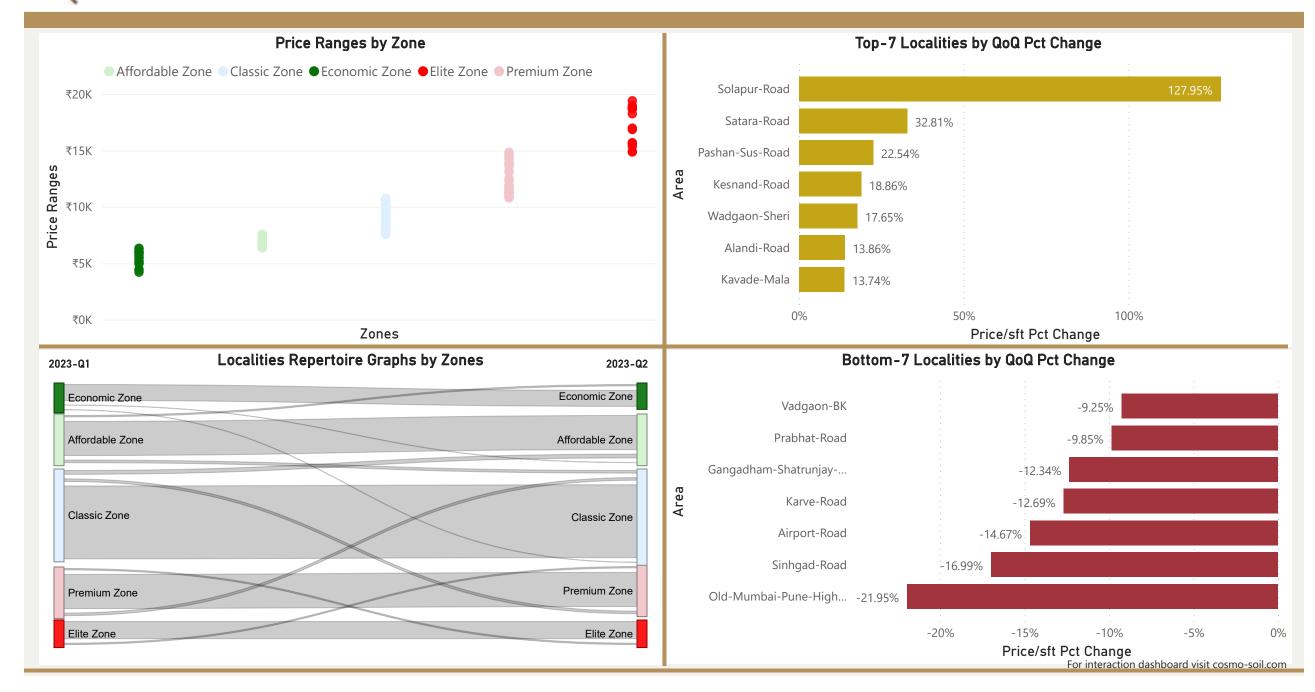

## Pune

| Total localities covered:                         | 169                                                  |
|---------------------------------------------------|------------------------------------------------------|
| Average Price/Sft in previous quarter:            | ₹9,551                                               |
| Average Price/Sft in current quarter:             | ₹9,771                                               |
| Percentage change Q-o-Q:                          | 2.30%                                                |
| Top 5 localities by Percentage change per Avg Sft | Bottom 5 localities by percentage change per Avg Sft |
| Kesnand-Road                                      | Airport-Road                                         |
| Pashan-Sus-Road                                   | Gangadham-Shatrunjay-Road                            |
| Satara-Road                                       | Karve-Road                                           |
| Solapur-Road                                      | Old-Mumbai-Pune-Highway                              |
| Wadgaon-Sheri                                     | Sinhgad-Road                                         |