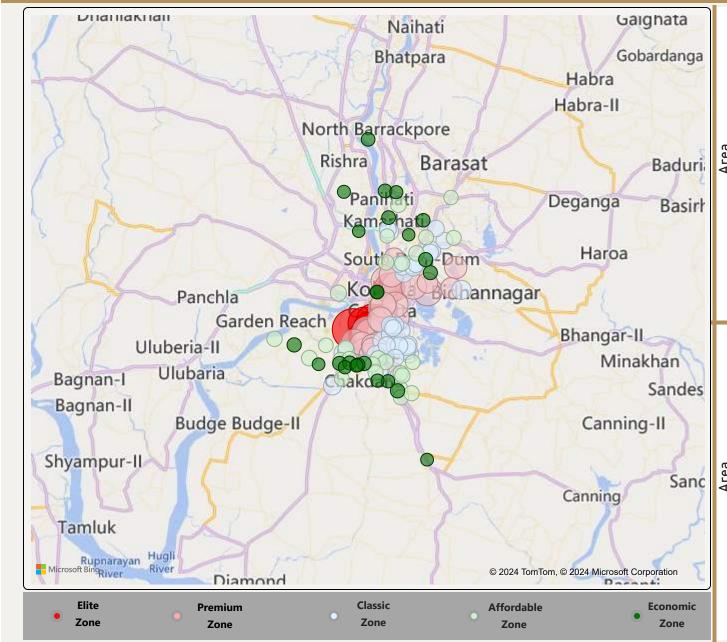

| per Avg Sft                                          |
| per Avg Sft   Sector-103                          | per Avg Sft    Dharampur                             |

Sector-95























Moosapet

Serilingampalle-M

# Hyderabad





Shaikpet

Somajiguda

Toli-Chowki









Price/sft Pct Change
For interaction dashboard visit cosmo-soil.com







# Jaipur



Total localities covered: 39
 Average Price/Sft in previous quarter: ₹5.625

• Average Price/Sft in current quarter: ₹5,822

Vaishali-Nagar

• Percentage change Q-o-Q:

Top 5 localities by Percentage change per Avg Sft

Ashok-Nagar

C-Scheme

Jawahar-Circle

Malviya-Nagar

Siddharth-Nagar







#### Jaipur



Price/sft Pct Change

For interaction dashboard visit cosmo-soil.com







### Kolkata

























Central-Avenue-Road

Govandi-Station-Road

Pirojshanagar

### Mumbai



• Total localities covered: 175 • Average Price/Sft in previous quarter: ₹28.317 • Average Price/Sft in current quarter: ₹28,942 • Percentage change Q-o-Q: 2.21% Top 5 localities by Percentage change Bottom 5 localities by percentage change per Avg Sft per Avg Sft Altamount-Road Grant-Road Central-Area Jogeshwari-East

Koliwada-Sion

Pedder-Road

Pali-Hill





#### Mumbai









Okhla

# New-Delhi





Pitam-Pura













Sector-94

## Noida





Sector-93A





#### Noida









## Pune



| Total localities covered:                         | 169                                                  |
|---------------------------------------------------|-------------------------------------------