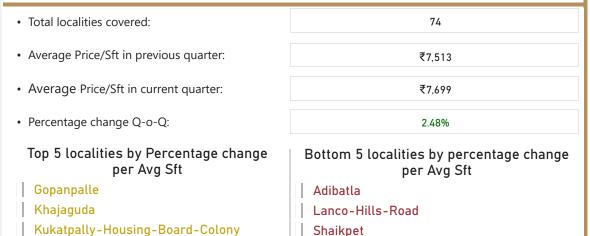

# Hyderabad

Shaikpet

Somajiguda

Toli-Chowki

Price/sft Pct Change
For interaction dashboard visit cosmo-soil.com

Sector-95

Moosapet

Serilingampalle-M