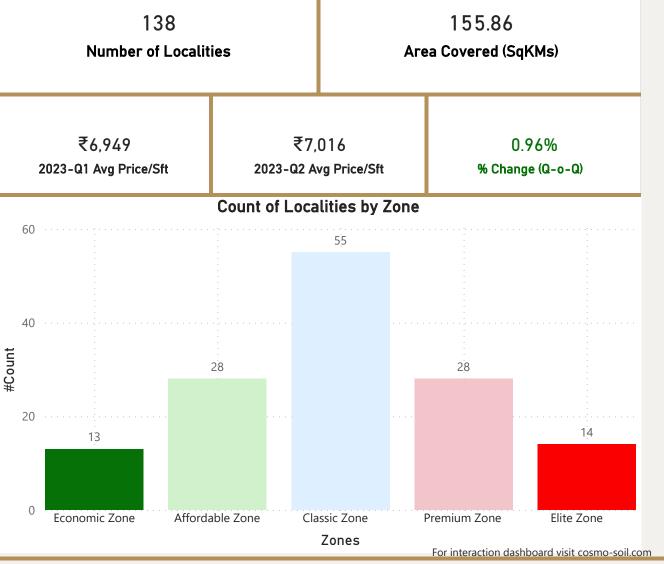

| per Avg Sft                                          |
| per Avg Sft   Sector-103                          | per Avg Sft    Dharampur                             |

Sector-95























Moosapet

Serilingampalle-M

# Hyderabad





Shaikpet

Somajiguda

Toli-Chowki









Price/sft Pct Change
For interaction dashboard visit cosmo-soil.com







# Jaipur



Total localities covered: 39
 Average Price/Sft in previous quarter: ₹5.625

• Average Price/Sft in current quarter: ₹5,822

Vaishali-Nagar

• Percentage change Q-o-Q:

Top 5 localities by Percentage change per Avg Sft

Ashok-Nagar

C-Scheme

Jawahar-Circle

Malviya-Nagar

Siddharth-Nagar







#### Jaipur



Price/sft Pct Change

For interaction dashboard visit cosmo-soil.com







### Kolkata

























Central-Avenue-Road

Govandi-Station-Road

Pirojshanagar

### Mumbai



• Total localities covered: 175 • Average Price/Sft in previous quarter: ₹28.317 • Average Price/Sft in current quarter: ₹28,942 • Percentage change Q-o-Q: 2.21% Top 5 localities by Percentage change Bottom 5 localities by percentage change per Avg Sft per Avg Sft Altamount-Road Grant-Road Central-Area Jogeshwari-East

Koliwada-Sion

Pedder-Road

Pali-Hill





#### Mumbai









Okhla

# New-Delhi





Pitam-Pura













Sector-94

## Noida





Sector-93A





#### Noida









## Pune



| Total localities covered:                         | 169                                                  |
|---------------------------------------------------|-----------------------------------------