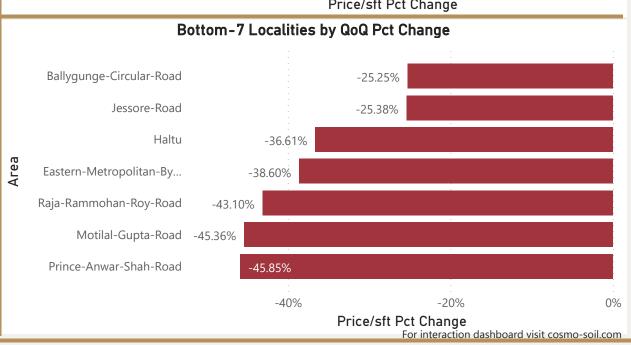

| per Avg Sft                                          |
| per Avg Sft   Sector-103                          | per Avg Sft    Dharampur                             |

Sector-95























Moosapet

Serilingampalle-M

# Hyderabad





Shaikpet

Somajiguda

Toli-Chowki









Price/sft Pct Change
For interaction dashboard visit cosmo-soil.com







# Jaipur



Total localities covered: 39
 Average Price/Sft in previous quarter: ₹5.625

• Average Price/Sft in current quarter: ₹5,822

Vaishali-Nagar

• Percentage change Q-o-Q:

Top 5 localities by Percentage change per Avg Sft

Ashok-Nagar

C-Scheme

Jawahar-Circle

Malviya-Nagar

Siddharth-Nagar







#### Jaipur



Price/sft Pct Change

For interaction dashboard visit cosmo-soil.com







### Kolkata

























Central-Avenue-Road

Govandi-Station-Road

Pirojshanagar

### Mumbai



• Total localities covered: 175 • Average Price/Sft in previous quarter: ₹28.317 • Average Price/Sft in current quarter: ₹28,942 • Percentage change Q-o-Q: 2.21% Top 5 localities by Percentage change Bottom 5 localities by percentage change per Avg Sft per Avg Sft Altamount-Road Grant-Road Central-Area Jogeshwari-East

Koliwada-Sion

Pedder-Road

Pali-Hill





#### Mumbai









Okhla

# New-Delhi





Pitam-Pura













Sector-94

## Noida





Sector-93A





#### Noida









## Pune



| Total localities covered:                         | 169                                                  |
|---------------------------------------------------|------------------------------------------------------|
|