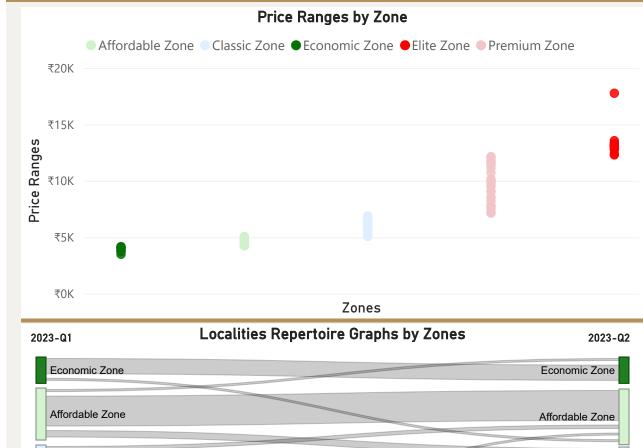

| per Avg Sft                                          |
| per Avg Sft   Sector-103                          | per Avg Sft    Dharampur                             |

Sector-95























Moosapet

Serilingampalle-M

# Hyderabad





Shaikpet

Somajiguda

Toli-Chowki









Price/sft Pct Change
For interaction dashboard visit cosmo-soil.com







# Jaipur



Total localities covered: 39
 Average Price/Sft in previous quarter: ₹5.625

• Average Price/Sft in current quarter: ₹5,822

Vaishali-Nagar

• Percentage change Q-o-Q:

Top 5 localities by Percentage change per Avg Sft

Ashok-Nagar

C-Scheme

Jawahar-Circle

Malviya-Nagar

Siddharth-Nagar







#### Jaipur



Price/sft Pct Change

For interaction dashboard visit cosmo-soil.com







### Kolkata

























Central-Avenue-Road

Govandi-Station-Road

Pirojshanagar

### Mumbai



• Total localities covered: 175 • Average Price/Sft in previous quarter: ₹28.317 • Average Price/Sft in current quarter: ₹28,942 • Percentage change Q-o-Q: 2.21% Top 5 localities by Percentage change Bottom 5 localities by percentage change per Avg Sft per Avg Sft Altamount-Road Grant-Road Central-Area Jogeshwari-East

Koliwada-Sion

Pedder-Road

Pali-Hill





#### Mumbai









Okhla

# New-Delhi





Pitam-Pura













Sector-94

## Noida





Sector-93A





#### Noida









## Pune



| Total localities covered:                         | 169                                                  |
|---------------------------------------------------|---------------------------------------------------