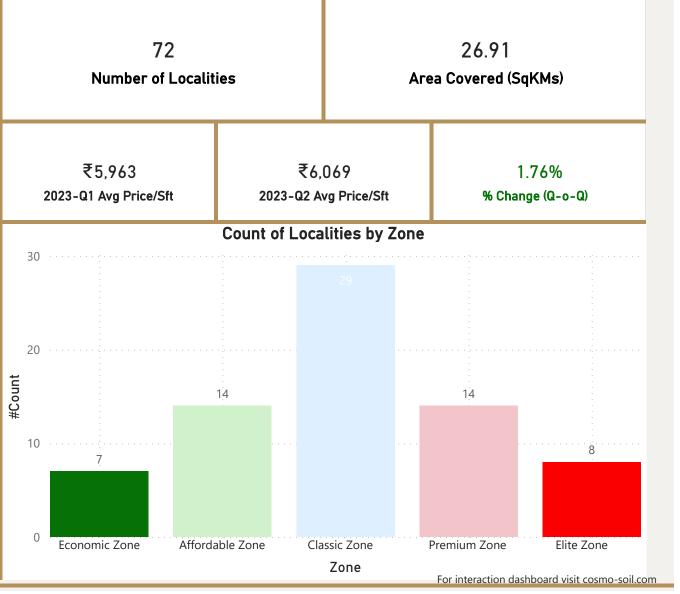

### Ahmedabad

-5%

Price/sft Pct Change

0%

For interaction dashboard visit cosmo-soil.com

Elite Zone

Elite Zone

-10%