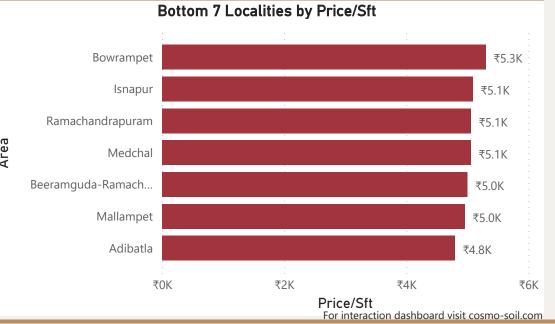

# Hyderabad

Shaikpet

Somajiguda

Toli-Chowki

Price/sft Pct Change
For interaction dashboard visit cosmo-soil.com