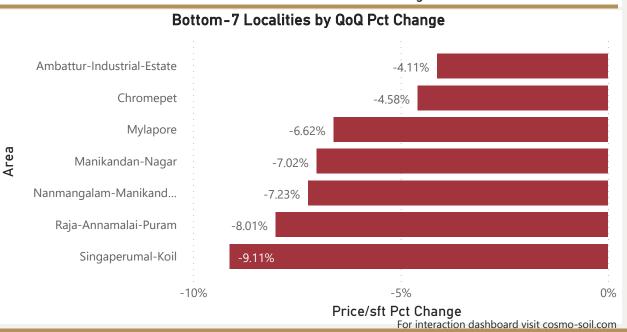

### Chennai

- Average Price/Sft in previous quarter:
- Average Price/Sft in current quarter:
- Percentage change Q-o-Q:

Top 5 localities by Percentage change per Avg Sft

- Egattur
- Kilpauk
- Mugalivakkam
- Semmancheri
- Vadapalani

Chennai

Suncity