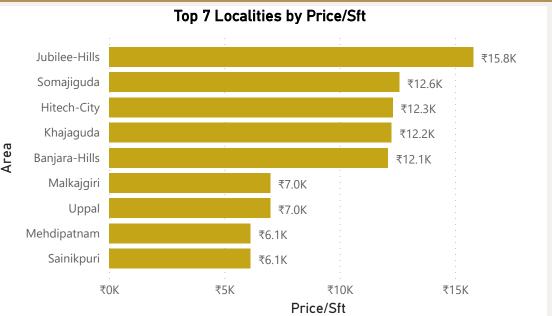

# Hyderabad

Shaikpet

Somajiguda

Toli-Chowki

Price/sft Pct Change
For interaction dashboard visit cosmo-soil.com