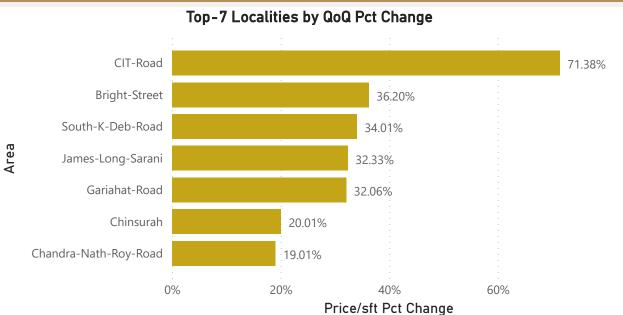

| per Avg Sft                                          |
| per Avg Sft   Sector-103                          | per Avg Sft    Dharampur                             |

Sector-95























Moosapet

Serilingampalle-M

# Hyderabad





Shaikpet

Somajiguda

Toli-Chowki









Price/sft Pct Change
For interaction dashboard visit cosmo-soil.com







# Jaipur



Total localities covered: 39
 Average Price/Sft in previous quarter: ₹5.625

• Average Price/Sft in current quarter: ₹5,822

Vaishali-Nagar

• Percentage change Q-o-Q:

Top 5 localities by Percentage change per Avg Sft

Ashok-Nagar

C-Scheme

Jawahar-Circle

Malviya-Nagar

Siddharth-Nagar







#### Jaipur



Price/sft Pct Change

For interaction dashboard visit cosmo-soil.com







### Kolkata

























Central-Avenue-Road

Govandi-Station-Road

Pirojshanagar

### Mumbai



• Total localities covered: 175 • Average Price/Sft in previous quarter: ₹28.317 • Average Price/Sft in current quarter: ₹28,942 • Percentage change Q-o-Q: 2.21% Top 5 localities by Percentage change Bottom 5 localities by percentage change per Avg Sft per Avg Sft Altamount-Road Grant-Road Central-Area Jogeshwari-East

Koliwada-Sion

Pedder-Road

Pali-Hill





#### Mumbai









Okhla

# New-Delhi





Pitam-Pura













Sector-94

## Noida





Sector-93A





#### Noida









## Pune



| Total localities covered:                         | 169                                                  |
|---------------------------------------------------|------------------------------------------------------|