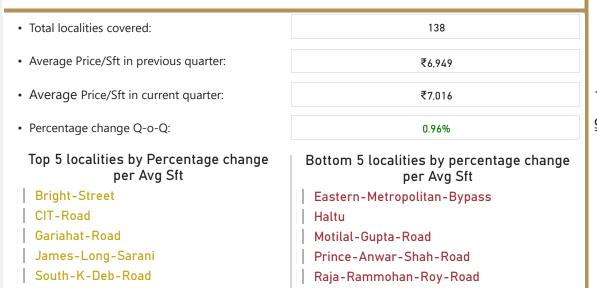

| per Avg Sft                                          |
| per Avg Sft   Sector-103                          | per Avg Sft    Dharampur                             |

Sector-95























Moosapet

Serilingampalle-M

# Hyderabad





Shaikpet

Somajiguda

Toli-Chowki









Price/sft Pct Change
For interaction dashboard visit cosmo-soil.com







# Jaipur



Total localities covered: 39
 Average Price/Sft in previous quarter: ₹5.625

• Average Price/Sft in current quarter: ₹5,822

Vaishali-Nagar

• Percentage change Q-o-Q:

Top 5 localities by Percentage change per Avg Sft

Ashok-Nagar

C-Scheme

Jawahar-Circle

Malviya-Nagar

Siddharth-Nagar







#### Jaipur



Price/sft Pct Change

For interaction dashboard visit cosmo-soil.com







### Kolkata

























Central-Avenue-Road

Govandi-Station-Road

Pirojshanagar

### Mumbai



• Total localities covered: 175 • Average Price/Sft in previous quarter: ₹28.317 • Average Price/Sft in current quarter: ₹28,942 • Percentage change Q-o-Q: 2.21% Top 5 localities by Percentage change Bottom 5 localities by percentage change per Avg Sft per Avg Sft Altamount-Road Grant-Road Central-Area Jogeshwari-East

Koliwada-Sion

Pedder-Road

Pali-Hill





#### Mumbai









Okhla

# New-Delhi





Pitam-Pura













Sector-94

## Noida





Sector-93A





#### Noida









## Pune



| Total localities covered:                         | 169                                                  |
|---------------------------------------------------|---------------------------------------