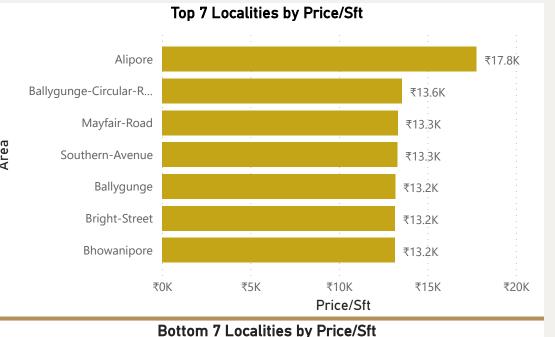

| per Avg Sft                                          |
| per Avg Sft   Sector-103                          | per Avg Sft    Dharampur                             |

Sector-95























Moosapet

Serilingampalle-M

# Hyderabad





Shaikpet

Somajiguda

Toli-Chowki









Price/sft Pct Change
For interaction dashboard visit cosmo-soil.com







# Jaipur



Total localities covered: 39
 Average Price/Sft in previous quarter: ₹5.625

• Average Price/Sft in current quarter: ₹5,822

Vaishali-Nagar

• Percentage change Q-o-Q:

Top 5 localities by Percentage change per Avg Sft

Ashok-Nagar

C-Scheme

Jawahar-Circle

Malviya-Nagar

Siddharth-Nagar







#### Jaipur



Price/sft Pct Change

For interaction dashboard visit cosmo-soil.com







### Kolkata

























Central-Avenue-Road

Govandi-Station-Road

Pirojshanagar

### Mumbai



• Total localities covered: 175 • Average Price/Sft in previous quarter: ₹28.317 • Average Price/Sft in current quarter: ₹28,942 • Percentage change Q-o-Q: 2.21% Top 5 localities by Percentage change Bottom 5 localities by percentage change per Avg Sft per Avg Sft Altamount-Road Grant-Road Central-Area Jogeshwari-East

Koliwada-Sion

Pedder-Road

Pali-Hill





#### Mumbai









Okhla

# New-Delhi





Pitam-Pura













Sector-94

## Noida





Sector-93A





#### Noida









## Pune



| Total localities covered:                         | 169                                                  |
|---------------------------------------------------|---------------------------------------------