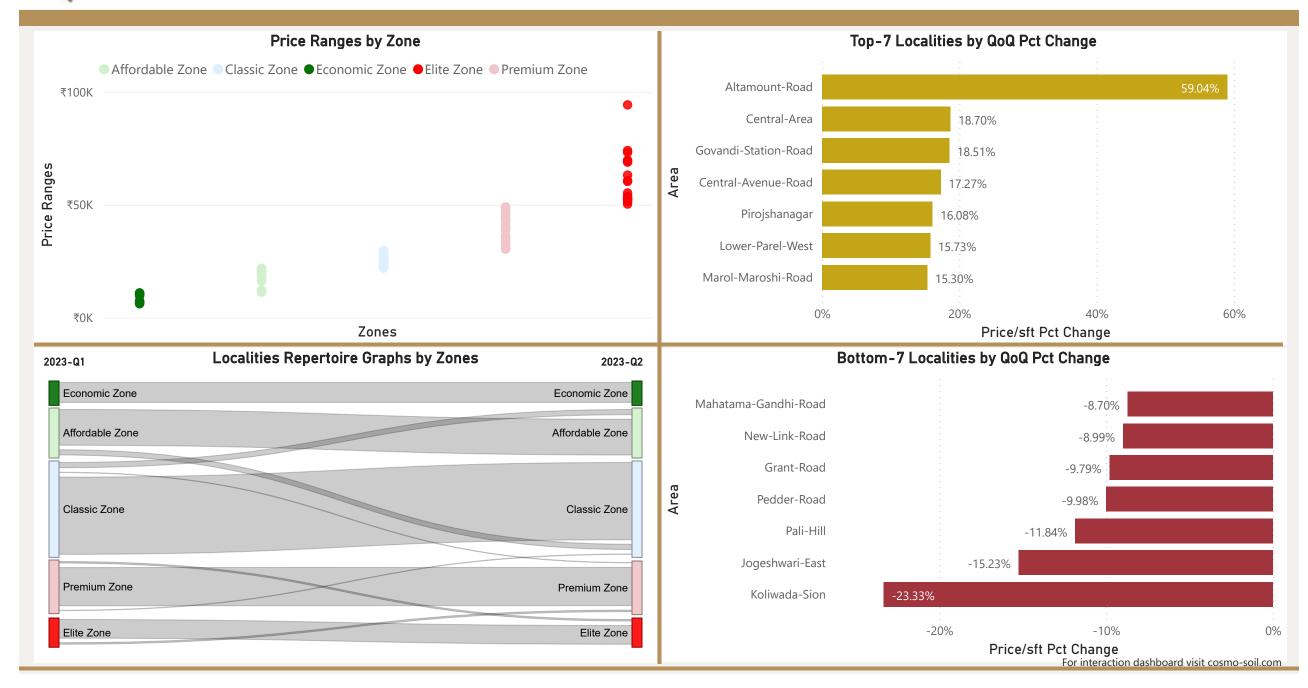

### Kolkata

Central-Avenue-Road

Govandi-Station-Road

Pirojshanagar

### Mumbai

• Total localities covered: 175 • Average Price/Sft in previous quarter: ₹28.317 • Average Price/Sft in current quarter: ₹28,942 • Percentage change Q-o-Q: 2.21% Top 5 localities by Percentage change Bottom 5 localities by percentage change per Avg Sft per Avg Sft Altamount-Road Grant-Road Central-Area Jogeshwari-East

Koliwada-Sion

Pedder-Road

Pali-Hill

#### Mumbai

Okhla