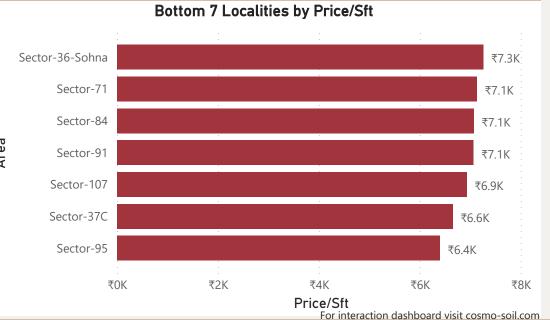

# Gurgaon

| Total localities covered:                         | 104                                                  |
|---------------------------------------------------|------------------------------------------------------|
| Average Price/Sft in previous quarter:            | ₹12,256                                              |
| Average Price/Sft in current quarter:             | ₹12,939                                              |
| Percentage change Q-o-Q:                          | 5.58%                                                |
|                                                   |                                                      |
| Top 5 localities by Percentage change per Avg Sft | Bottom 5 localities by percentage change per Avg Sft |
|                                                   | , , , ,                                              |
| per Avg Sft                                       | per Avg Sft                                          |
| per Avg Sft   Sector-103                          | per Avg Sft    Dharampur                             |