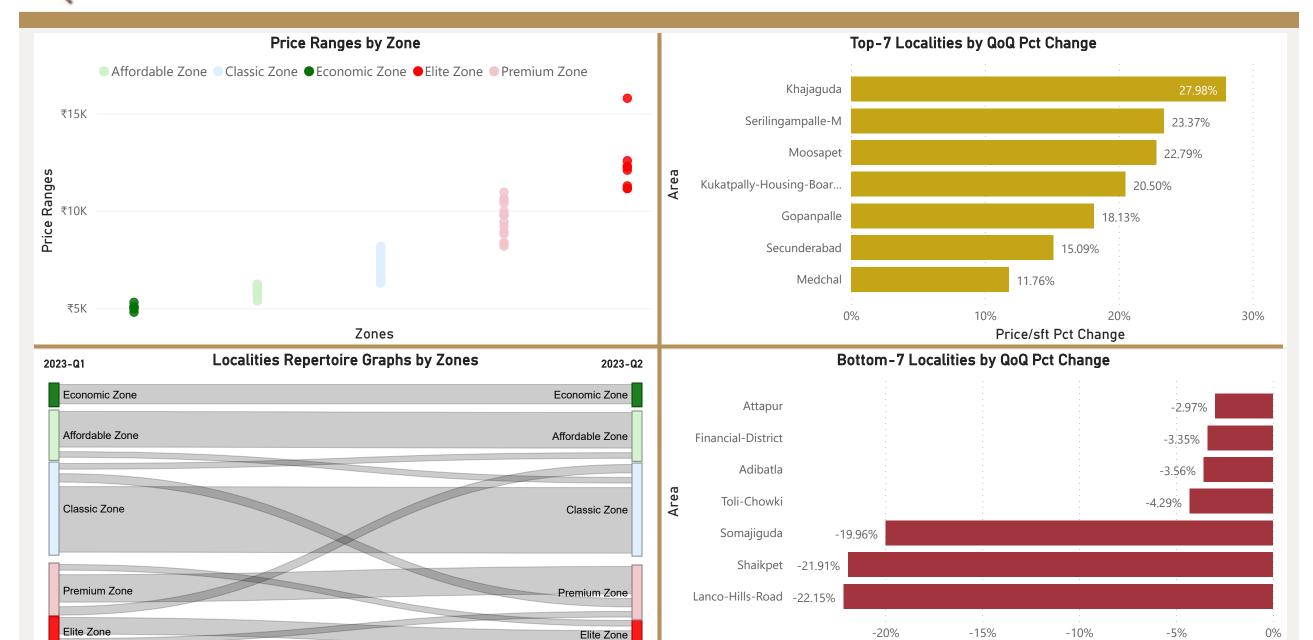

# Hyderabad

Shaikpet

Somajiguda

Toli-Chowki

Price/sft Pct Change
For interaction dashboard visit cosmo-soil.com

Sector-95

Moosapet

Serilingampalle-M