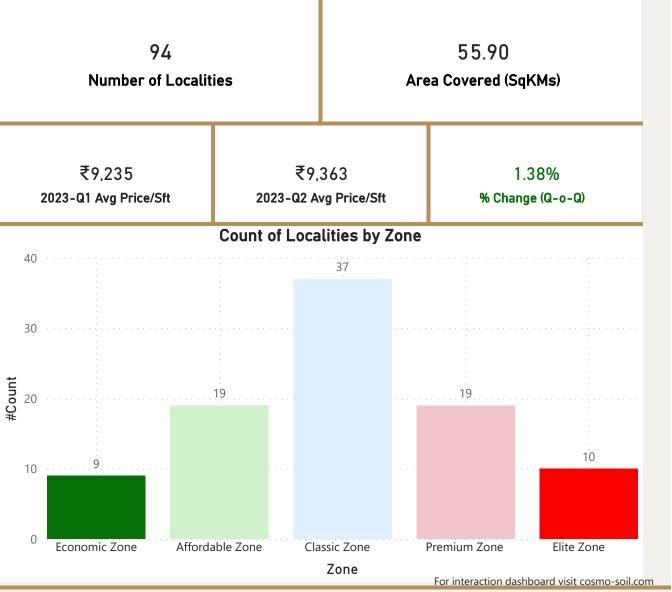

#### 144.09 Area Covered (SqKMs)

3.55% % Change (Q-o-Q)

#### Count of Localities by Zone

2023-Q2