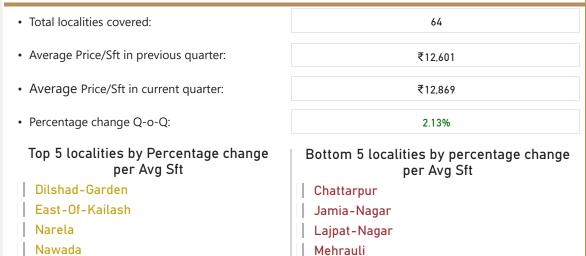

### Mumbai

• Total localities covered: 175 • Average Price/Sft in previous quarter: ₹28.317 • Average Price/Sft in current quarter: ₹28,942 • Percentage change Q-o-Q: 2.21% Top 5 localities by Percentage change Bottom 5 localities by percentage change per Avg Sft per Avg Sft Altamount-Road Grant-Road Central-Area Jogeshwari-East

Koliwada-Sion

Pedder-Road

Pali-Hill

#### Mumbai

Okhla