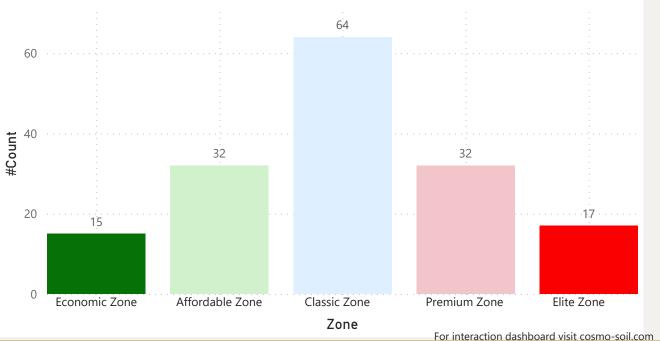

2023-Q2

**News Letters** 



### Ahmedabad















-5%

Price/sft Pct Change

0%

For interaction dashboard visit cosmo-soil.com



Elite Zone



Elite Zone

-10%



# Bangalore





• Average Price/Sft in previous quarter:

• Average Price/Sft in current quarter:

• Percentage change Q-o-Q:

## Top 5 localities by Percentage change per Avg Sft

Bellandur

Chokkanahalli

Haralur-Main-Road

Jalahalli-West

Marathahalli

160

₹9,771

₹10,118

3.55%

## Bottom 5 localities by percentage change per Avg Sft

Banaswadi

Cooke-Town

Davis-Road

Millers-Road

Phase-2-Electronic-City



#### 144.09 Area Covered (SqKMs)





3.55% % Change (Q-o-Q)

#### Count of Localities by Zone











2023-Q2







### Chennai





- Average Price/Sft in previous quarter:
- Average Price/Sft in current quarter:
- Percentage change Q-o-Q:

Top 5 localities by Percentage change per Avg Sft

- Egattur
- Kilpauk
- Mugalivakkam
- Semmancheri
- Vadapalani











Chennai













Suncity

# Gurgaon



| Total localities covered:                         | 104                                                  |
|---------------------------------------------------|------------------------------------------------------|
| Average Price/Sft in previous quarter:            | ₹12,256                                              |
| Average Price/Sft in current quarter:             | ₹12,939                                              |
| Percentage change Q-o-Q: