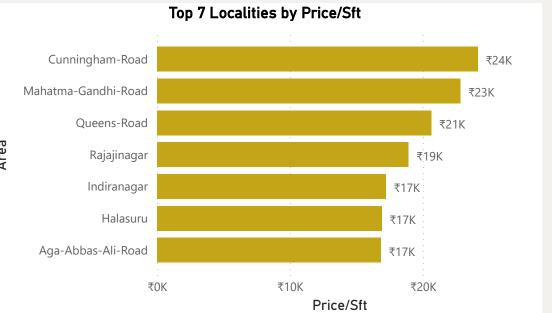

## Top 5 localities by Percentage change per Avg Sft

Bellandur

Chokkanahalli

Haralur-Main-Road

Jalahalli-West

Marathahalli

160

₹9,771

₹10,118

3.55%