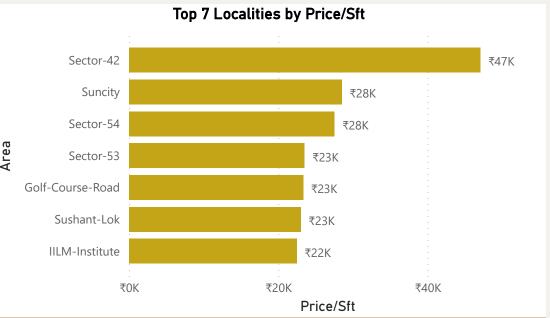

# Gurgaon

| Total localities covered:                         | 104                                                  |
|---------------------------------------------------|------------------------------------------------------|
| Average Price/Sft in previous quarter:            | ₹12,256                                              |
| Average Price/Sft in current quarter:             | ₹12,939                                              |
| Percentage change Q-o-Q:                          | 5.58%                                                |
|                                                   |                                                      |
| Top 5 localities by Percentage change per Avg Sft | Bottom 5 localities by percentage change per Avg Sft |
|                                                   | , , , ,                                              |
| per Avg Sft                                       | per Avg Sft                                          |
| per Avg Sft   Sector-103                          | per Avg Sft    Dharampur                             |