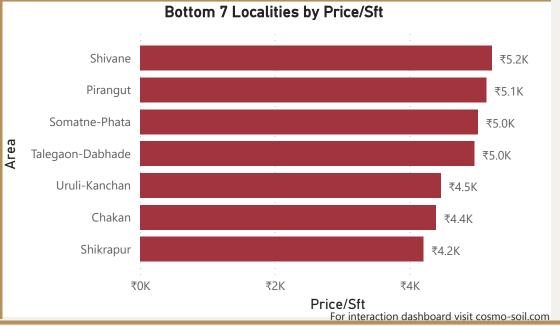

## Pune

| Total localities covered:                         | 169                                                  |
|---------------------------------------------------|------------------------------------------------------|
| Average Price/Sft in previous quarter:            | ₹9,551                                               |
| Average Price/Sft in current quarter:             | ₹9,771                                               |
| Percentage change Q-o-Q:                          | 2.30%                                                |
| Top 5 localities by Percentage change per Avg Sft | Bottom 5 localities by percentage change per Avg Sft |
| Kesnand-Road                                      | Airport-Road                                         |
| Pashan-Sus-Road                                   | Gangadham-Shatrunjay-Road                            |
| Satara-Road                                       | Karve-Road                                           |
| Solapur-Road                                      | Old-Mumbai-Pune-Highway                              |
| Wadgaon-Sheri                                     | Sinhgad-Road                                         |