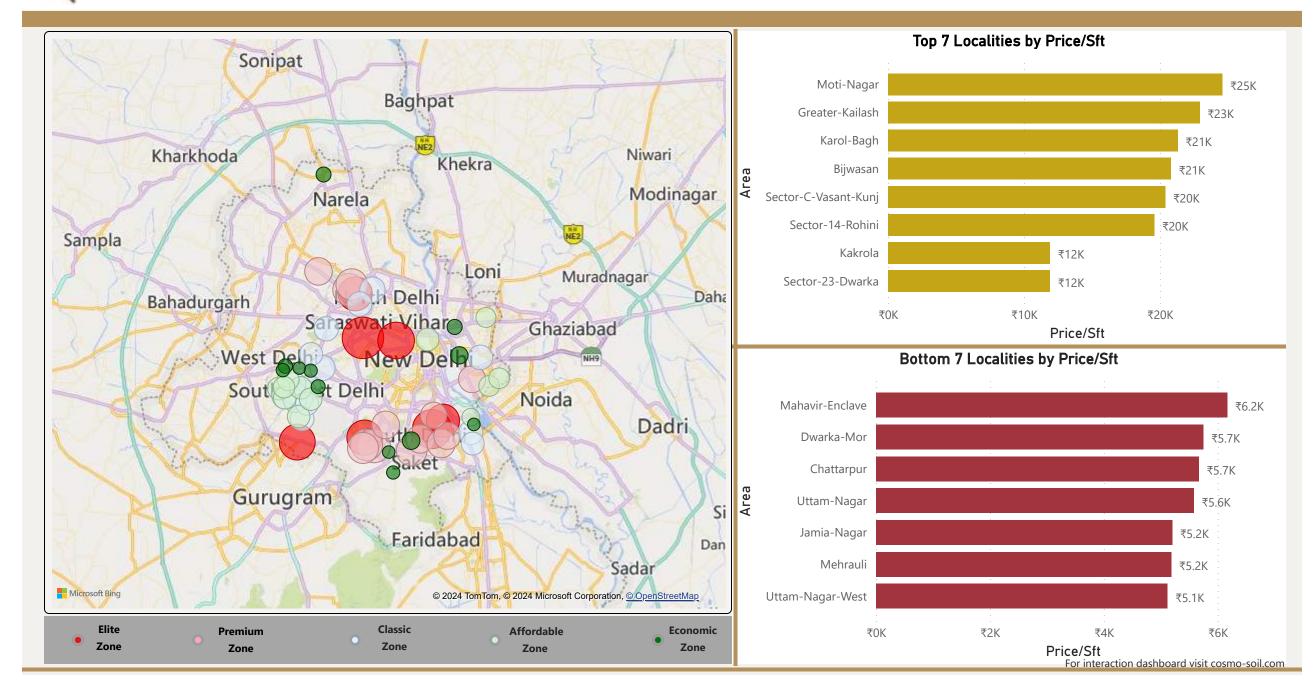

2

Vaishali-Nagar

• Percentage change Q-o-Q:

Top 5 localities by Percentage change per Avg Sft

Ashok-Nagar

C-Scheme

Jawahar-Circle

Malviya-Nagar

Siddharth-Nagar







#### Jaipur



Price/sft Pct Change

For interaction dashboard visit cosmo-soil.com







### Kolkata

























Central-Avenue-Road

Govandi-Station-Road

Pirojshanagar

### Mumbai



• Total localities covered: 175 • Average Price/Sft in previous quarter: ₹28.317 • Average Price/Sft in current quarter: ₹28,942 • Percentage change Q-o-Q: 2.21% Top 5 localities by Percentage change Bottom 5 localities by percentage change per Avg Sft per Avg Sft Altamount-Road Grant-Road Central-Area Jogeshwari-East

Koliwada-Sion

Pedder-Road

Pali-Hill





#### Mumbai









Okhla

# New-Delhi





Pitam-Pura













Sector-94

## Noida





Sector-93A





#### Noida









## Pune



| Total localities covered:                         | 169                                                  |
|---------------------------------------------------|------------------------------------------------------|
| Average Price/Sft in previous quarter:            | ₹9,551                                               |
| Average Price/Sft in current quarter:             | ₹9,771                                               |
| Percentage change Q-o-Q:                          | 2.30%                                                |
| Top 5 localities by Percentage change per Avg Sft | Bottom 5 localities by percentage change per Avg Sft |
| Kesnand-Road                                      | Airport-Road