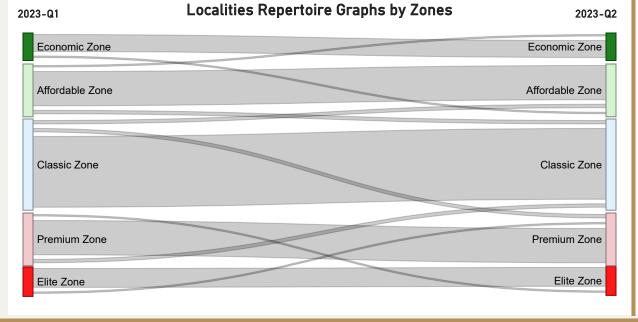

|
| Average Price/Sft in current quarter:             | ₹12,939                                              |
| Percentage change Q-o-Q:                          | 5.58%                                                |
|                                                   |                                                      |
| Top 5 localities by Percentage change per Avg Sft | Bottom 5 localities by percentage change per Avg Sft |
|                                                   | , , , ,                                              |
| per Avg Sft                                       | per Avg Sft                                          |
| per Avg Sft   Sector-103                          | per Avg Sft    Dharampur                             |

Sector-95























Moosapet

Serilingampalle-M

# Hyderabad





Shaikpet

Somajiguda

Toli-Chowki









Price/sft Pct Change
For interaction dashboard visit cosmo-soil.com







# Jaipur



Total localities covered: 39
 Average Price/Sft in previous quarter: ₹5.625

• Average Price/Sft in current quarter: ₹5,822

Vaishali-Nagar

• Percentage change Q-o-Q:

Top 5 localities by Percentage change per Avg Sft

Ashok-Nagar

C-Scheme

Jawahar-Circle

Malviya-Nagar

Siddharth-Nagar







#### Jaipur



Price/sft Pct Change

For interaction dashboard visit cosmo-soil.com







### Kolkata

























Central-Avenue-Road

Govandi-Station-Road

Pirojshanagar

### Mumbai



• Total localities covered: 175 • Average Price/Sft in previous quarter: ₹28.317 • Average Price/Sft in current quarter: