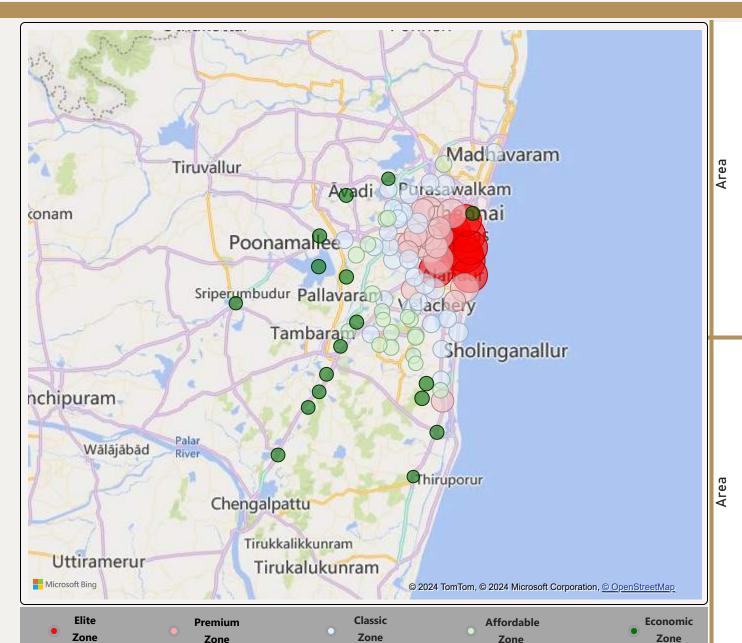

### Chennai

- Average Price/Sft in previous quarter:
- Average Price/Sft in current quarter:
- Percentage change Q-o-Q:

Top 5 localities by Percentage change per Avg Sft

- Egattur
- Kilpauk
- Mugalivakkam
- Semmancheri
- Vadapalani

Chennai

Suncity