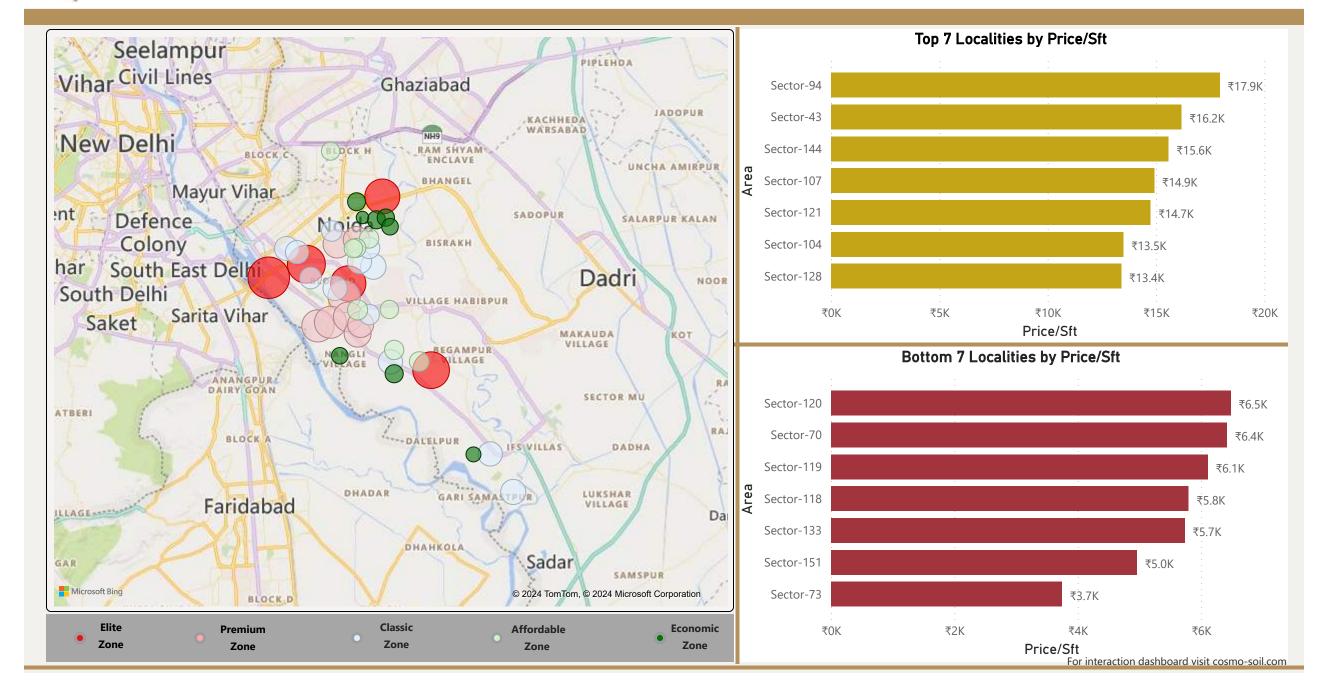

es by Percentage change per Avg Sft

Ashok-Nagar

C-Scheme

Jawahar-Circle

Malviya-Nagar

Siddharth-Nagar







#### Jaipur



Price/sft Pct Change

For interaction dashboard visit cosmo-soil.com







### Kolkata

























Central-Avenue-Road

Govandi-Station-Road

Pirojshanagar

### Mumbai



• Total localities covered: 175 • Average Price/Sft in previous quarter: ₹28.317 • Average Price/Sft in current quarter: ₹28,942 • Percentage change Q-o-Q: 2.21% Top 5 localities by Percentage change Bottom 5 localities by percentage change per Avg Sft per Avg Sft Altamount-Road Grant-Road Central-Area Jogeshwari-East

Koliwada-Sion

Pedder-Road

Pali-Hill





#### Mumbai









Okhla

# New-Delhi





Pitam-Pura













Sector-94

## Noida





Sector-93A





#### Noida









## Pune



| Total localities covered:                         | 169                                                  |
|---------------------------------------------------|------------------------------------------------------|
| Average Price/Sft in previous quarter:            | ₹9,551                                               |
| Average Price/Sft in current quarter:             | ₹9,771                                               |
| Percentage change Q-o-Q:                          | 2.30%                                                |
| Top 5 localities by Percentage change per Avg Sft | Bottom 5 localities by percentage change per Avg Sft |
| Kesnand-Road                                      | Airport-Road                                         |
| Pashan-Sus-Road