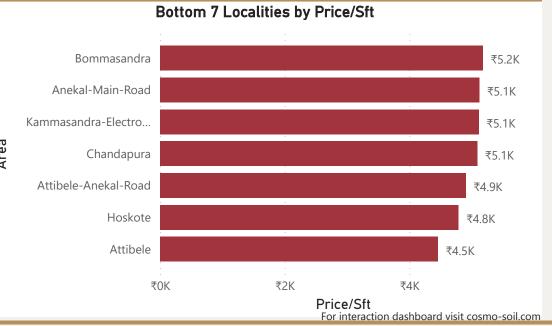

## Bottom 5 localities by percentage change per Avg Sft

Banaswadi

Cooke-Town

Davis-Road

Millers-Road

Phase-2-Electronic-City