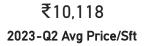

## Top 5 localities by Percentage change per Avg Sft

Bellandur

Chokkanahalli

Haralur-Main-Road

Jalahalli-West

Marathahalli

160

₹9,771

₹10,118

3.55%

#### 144.09 Area Covered (SqKMs)

3.55% % Change (Q-o-Q)