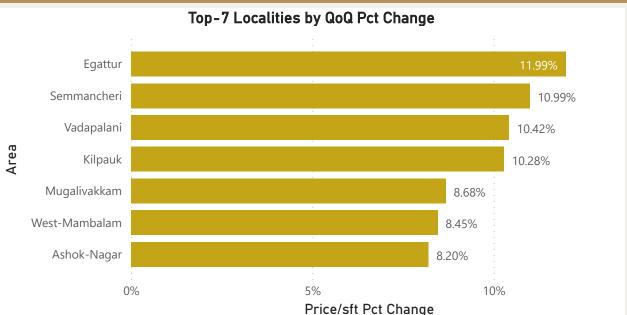

### Chennai

- Average Price/Sft in previous quarter:
- Average Price/Sft in current quarter:
- Percentage change Q-o-Q:

Top 5 localities by Percentage change per Avg Sft

- Egattur
- Kilpauk
- Mugalivakkam
- Semmancheri
- Vadapalani