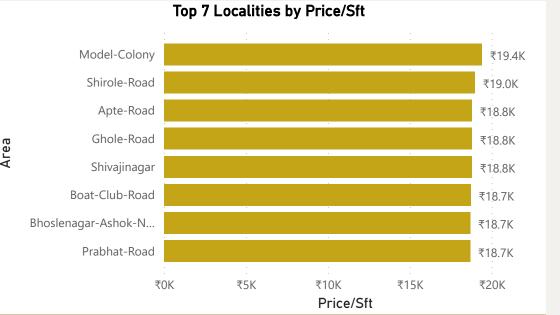

## Pune

| Total localities covered:                         | 169                                                  |
|---------------------------------------------------|------------------------------------------------------|
| Average Price/Sft in previous quarter:            | ₹9,551                                               |
| Average Price/Sft in current quarter:             | ₹9,771                                               |
| Percentage change Q-o-Q:                          | 2.30%                                                |
| Top 5 localities by Percentage change per Avg Sft | Bottom 5 localities by percentage change per Avg Sft |
| Kesnand-Road                                      | Airport-Road                                         |
| Pashan-Sus-Road                                   | Gangadham-Shatrunjay-Road                            |
| Satara-Road                                       | Karve-Road                                           |
| Solapur-Road                                      | Old-Mumbai-Pune-Highway                              |
| Wadgaon-Sheri                                     | Sinhgad-Road                                         |