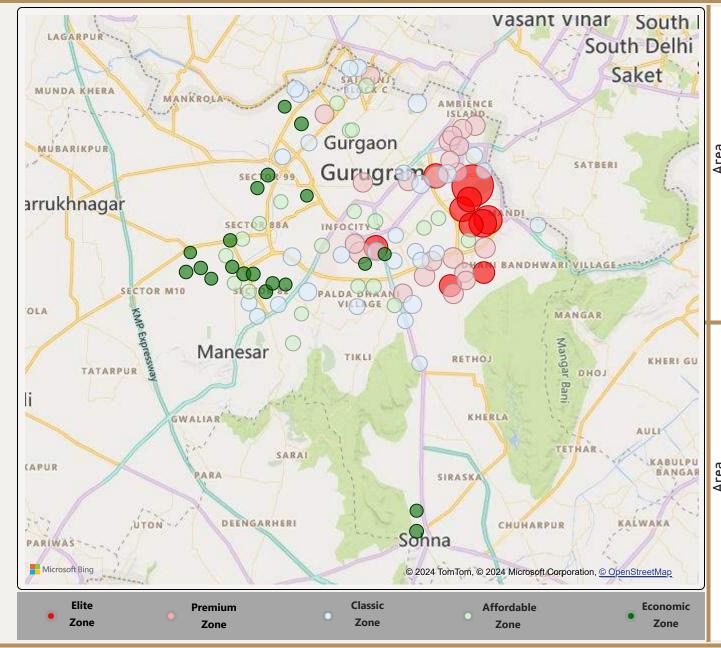

# Gurgaon

| Total localities covered:                         | 104                                                  |
|---------------------------------------------------|------------------------------------------------------|
| Average Price/Sft in previous quarter:            | ₹12,256                                              |
| Average Price/Sft in current quarter:             | ₹12,939                                              |
| Percentage change Q-o-Q:                          | 5.58%                                                |
|                                                   |                                                      |
| Top 5 localities by Percentage change per Avg Sft | Bottom 5 localities by percentage change per Avg Sft |
|                                                   | , , , ,                                              |
| per Avg Sft                                       | per Avg Sft                                          |
| per Avg Sft   Sector-103                          | per Avg Sft    Dharampur                             |