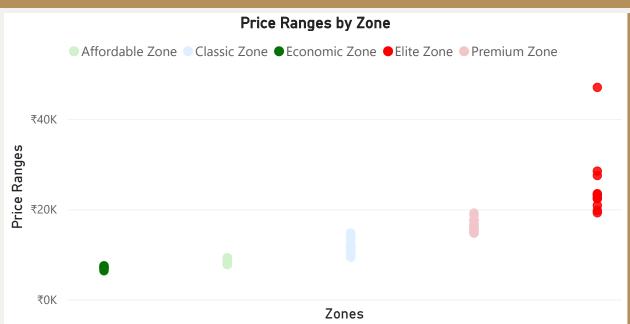

|
| Average Price/Sft in current quarter:             | ₹12,939                                              |
| Percentage change Q-o-Q:                          | 5.58%                                                |
|                                                   |                                                      |
| Top 5 localities by Percentage change per Avg Sft | Bottom 5 localities by percentage change per Avg Sft |
|                                                   | , , , ,                                              |
| per Avg Sft                                       | per Avg Sft                                          |
| per Avg Sft   Sector-103                          | per Avg Sft    Dharampur                             |

Sector-95























Moosapet

Serilingampalle-M

# Hyderabad





Shaikpet

Somajiguda

Toli-Chowki









Price/sft Pct Change
For interaction dashboard visit cosmo-soil.com







# Jaipur



Total localities covered: 39
 Average Price/Sft in previous quarter: ₹5.625

• Average Price/Sft in current quarter: ₹5,822

Vaishali-Nagar

• Percentage change Q-o-Q:

Top 5 localities by Percentage change per Avg Sft

Ashok-Nagar

C-Scheme

Jawahar-Circle

Malviya-Nagar

Siddharth-Nagar







#### Jaipur



Price/sft Pct Change

For interaction dashboard visit cosmo-soil.com







### Kolkata

























Central-Avenue-Road

Govandi-Station-Road

Pirojshanagar

### Mumbai



• Total localities covered: 175 • Average Price/Sft in previous quarter: ₹28.317 • Average Price/Sft in current quart