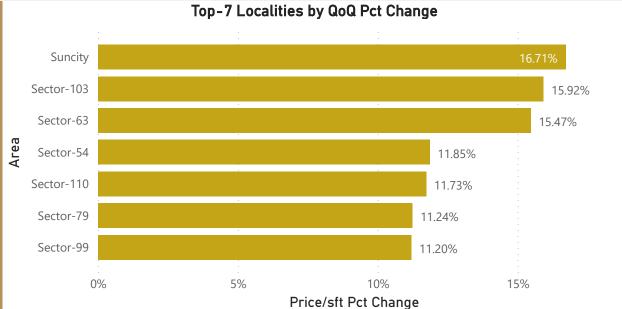

# Gurgaon

| Total localities covered:                         | 104                                                  |
|---------------------------------------------------|------------------------------------------------------|
| Average Price/Sft in previous quarter:            | ₹12,256                                              |
| Average Price/Sft in current quarter:             | ₹12,939                                              |
| Percentage change Q-o-Q:                          | 5.58%                                                |
|                                                   |                                                      |
| Top 5 localities by Percentage change per Avg Sft | Bottom 5 localities by percentage change per Avg Sft |
|                                                   | , , , ,                                              |
| per Avg Sft                                       | per Avg Sft                                          |
| per Avg Sft   Sector-103                          | per Avg Sft    Dharampur                             |