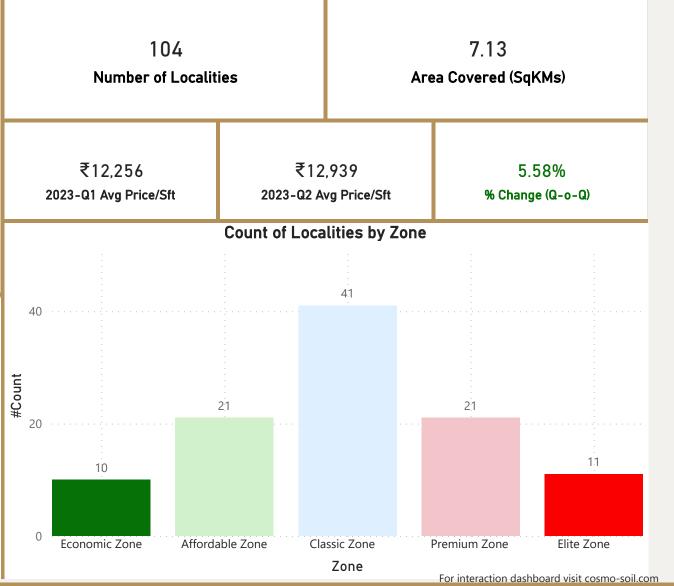

# Gurgaon

| Total localities covered:                         | 104                                                  |
|---------------------------------------------------|------------------------------------------------------|
| Average Price/Sft in previous quarter:            | ₹12,256                                              |
| Average Price/Sft in current quarter:             | ₹12,939                                              |
| Percentage change Q-o-Q:                          | 5.58%                                                |
|                                                   |                                                      |
| Top 5 localities by Percentage change per Avg Sft | Bottom 5 localities by percentage change per Avg Sft |
|                                                   | , , , ,                                              |
| per Avg Sft                                       | per Avg Sft                                          |
| per Avg Sft   Sector-103                          | per Avg Sft    Dharampur                             |