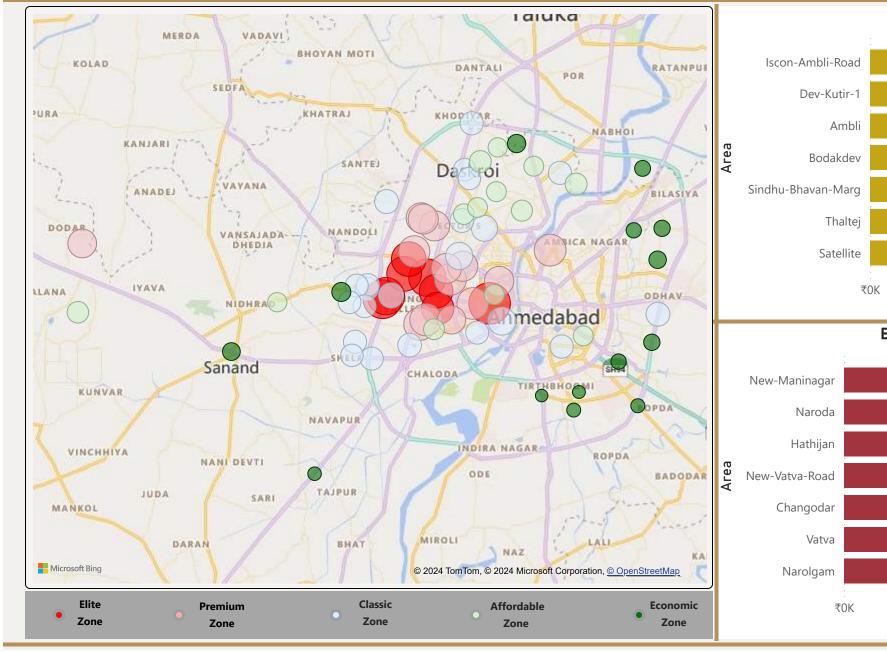

### Ahmedabad

-5%

Price/sft Pct Change

0%

For interaction dashboard visit cosmo-soil.com

Elite Zone

Elite Zone

-10%

#### 144.09 Area Covered (SqKMs)

3.55% % Change (Q-o-Q)

#### Count of Localities by Zone

2023-Q2