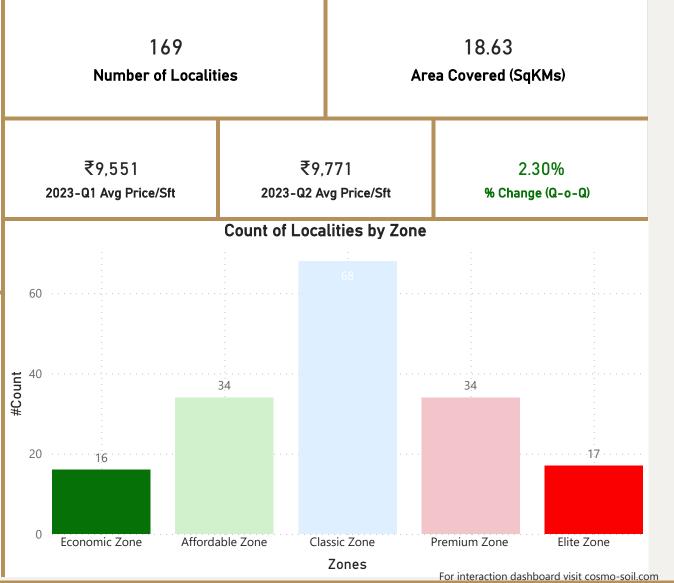

## Pune

| Total localities covered:                         | 169                                                  |
|---------------------------------------------------|------------------------------------------------------|
| Average Price/Sft in previous quarter:            | ₹9,551                                               |
| Average Price/Sft in current quarter:             | ₹9,771                                               |
| Percentage change Q-o-Q:                          | 2.30%                                                |
| Top 5 localities by Percentage change per Avg Sft | Bottom 5 localities by percentage change per Avg Sft |
| Kesnand-Road                                      | Airport-Road                                         |
| Pashan-Sus-Road                                   | Gangadham-Shatrunjay-Road                            |
| Satara-Road                                       | Karve-Road                                           |
| Solapur-Road                                      | Old-Mumbai-Pune-Highway                              |
| Wadgaon-Sheri                                     | Sinhgad-Road                                         |