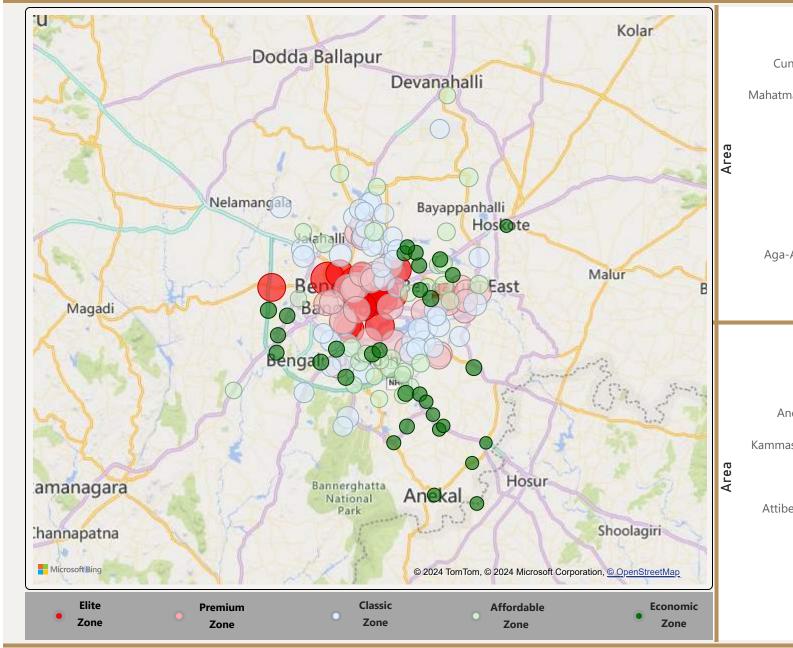

# Bangalore

• Average Price/Sft in previous quarter:

• Average Price/Sft in current quarter:

• Percentage change Q-o-Q:

#### 144.09 Area Covered (SqKMs)

3.55% % Change (Q-o-Q)

#### Count of Localities by Zone

2023-Q2