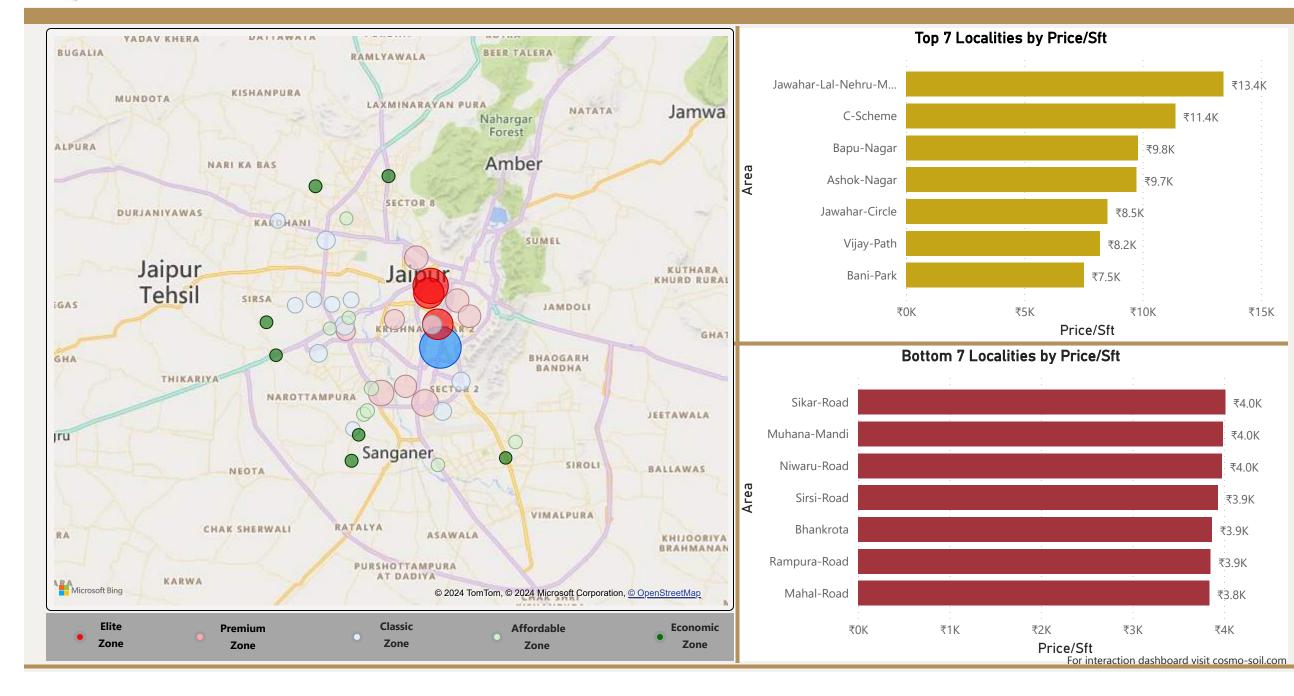

# Jaipur

Total localities covered: 39
 Average Price/Sft in previous quarter: ₹5.625

• Average Price/Sft in current quarter: ₹5,822

Vaishali-Nagar

• Percentage change Q-o-Q:

Top 5 localities by Percentage change per Avg Sft

Ashok-Nagar

C-Scheme

Jawahar-Circle

Malviya-Nagar

Siddharth-Nagar