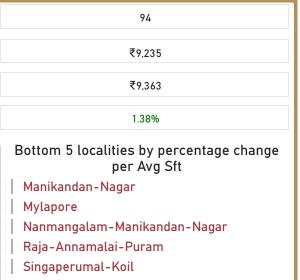

## Bottom 5 localities by percentage change per Avg Sft

Banaswadi

Cooke-Town

Davis-Road

Millers-Road

Phase-2-Electronic-City

#### 144.09 Area Covered (SqKMs)

3.55% % Change (Q-o-Q)

#### Count of Localities by Zone

2023-Q2