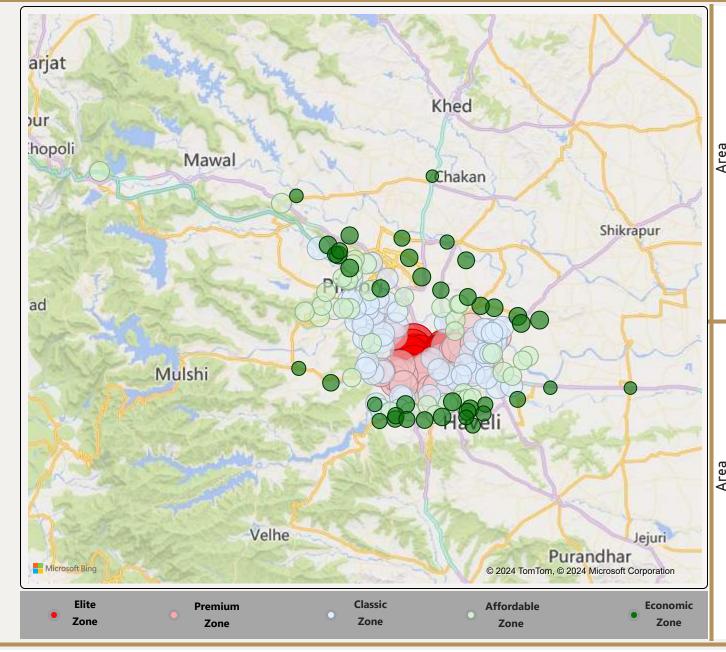

### Pune

Saswad-Road

Price/sft Pct Change
For interaction dashboard visit cosmo-soil.com