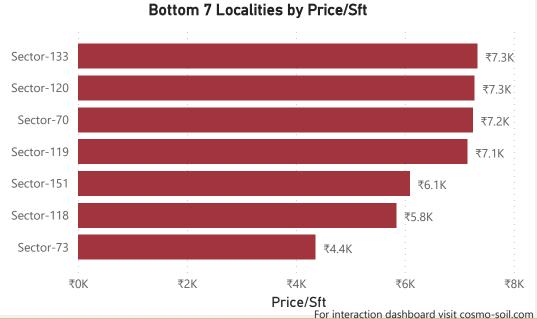

vered (SqKMs)





₹13.2K

₹15K

₹4.2K

₹4.2K

₹4.1K

₹4.1K

₹4.0K

₹4.0K

₹4.0K

₹4K

₹11.3K

₹11.1K

₹9.9K

₹9.9K

₹8.9K

₹10K



### **Jaipur**









## Kolkata





















Natwar-Nagar

## Mumbai





Pandit-Jawaharlal-Nehru-Road









Price/sft Pct Change
For interaction dashboard visit cosmo-soil.com







Uttam-Nagar-West

### New-Delhi



• Total localities covered: 59 • Average Price/Sft in previous quarter: ₹13.494 • Average Price/Sft in current quarter: ₹13,882 • Percentage change Q-o-Q: 2.88% Top 5 localities by Percentage change Bottom 5 localities by percentage change per Avg Sft per Avg Sft Bijwasan East-Of-Kailash Dwarka-Mor Laxmi-Nagar Kalkaji Okhla Shahdara Sector-9-Rohini

Shalimar-bagh













Sector-93A

## Noida





Sector-45





### Noida













Ubale-Nagar

### Pune





Saswad-Road











Price/sft Pct Change
For interaction dashboard visit cosmo-soil.com