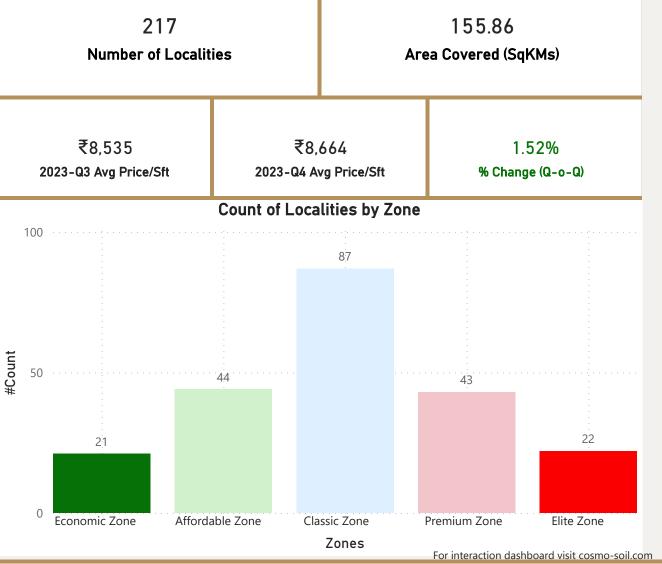

lai-Puram

Thirumazhisai







Chennai









## Gurgaon



























Quthbullapur

# Hyderabad





Masjid-Banda













14.85%

15%

10.99%

-4.64%

-5%

0%

-5.52%

-6.02%

9.74%







# Jaipur





• Average Price/Sft in previous quarter:

• Average Price/Sft in current quarter:

• Percentage change Q-o-Q:

# Top 5 localities by Percentage change per Avg Sft

200-Feet-Bypass-Road

Kalwar-Road

Mangyawas

Siddharth-Nagar

Sirsi-Road

43

₹6.042

₹6,129

1.44%

# Bottom 5 localities by percentage change per Avg Sft

Ashok-Nagar

Lalkothi

Niwaru-Road

Prithviraj-Road

Tonk-Road



# 71.22 Area Covered (SqKMs)





₹13.2K

₹15K

₹4.2K

₹4.2K

₹4.1K

₹4.1K

₹4.0K

₹4.0K

₹4.0K

₹4K

₹11.3K

₹11.1K

₹9.9K

₹9.9K

₹8.9K

₹10K



### **Jaipur**









## Kolkata





















Natwar-Nagar

## Mumbai





Pandit-Jawaharlal-Nehru-Road









Price/sft Pct Change
For interaction dashboard visit cosmo-soil.com







Uttam-Nagar-West

### New-Delhi



• Total localities covered: 59 • Average Price/Sft in previous quarter: ₹13.494 • Average Price/Sft in current quarter: ₹13,882 • Percentage change Q-o-Q: 2.88% Top 5 localities by Percentage change Bottom 5 localities by percentage change per Avg Sft per Avg Sft Bijwasan East-Of-Kailash Dwarka-Mor Laxmi-Nagar Kalkaji Okhla Shahdara Sector-9-Rohini

Shalimar-bagh













Sector-93A

## Noida





Sector-45





### Noida













Ubale-Nagar

### Pune





Saswad-Road











Price/sft Pct Change
For interaction dashboard visit cosmo-soil.com