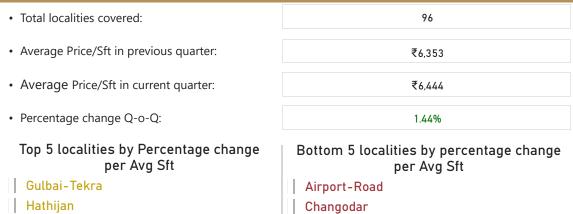

# Jaipur

• Average Price/Sft in previous quarter:

• Average Price/Sft in current quarter:

• Percentage change Q-o-Q:

# Top 5 localities by Percentage change per Avg Sft

200-Feet-Bypass-Road

Kalwar-Road

Mangyawas

Siddharth-Nagar

Sirsi-Road

43

₹6.042

₹6,129

1.44%

# Bottom 5 localities by percentage change per Avg Sft

Ashok-Nagar

Lalkothi

Niwaru-Road

Prithviraj-Road

Tonk-Road