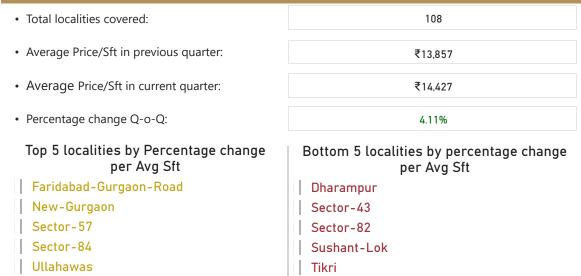

/Sft in current quarter:

• Percentage change Q-o-Q:

Top 5 localities by Percentage change per Avg Sft

Arekere

Battarahalli

Kudlu-Gate

Panathur

Phase-2-Electronic-City

175 ₹10,754 ₹11,057

2.82%

Bottom 5 localities by percentage change per Avg Sft

Brigade-Road

Doddakannelli

Hebbal-Kempapura

Jakkuru-Layout

Mahatma-Gandhi-Road



144.09 Area Covered (SqKMs)



₹11,057 2023-Q4 Avg Price/Sft

2.82% % Change (Q-o-Q)

#### Count of Localities by Zone















## Chennai



• Total localities covered:

• Average Price/Sft in previous quarter:

• Average Price/Sft in current quarter:

• Percentage change Q-o-Q:

Top 5 localities by Percentage change per Avg Sft

Chembarambakkam

Chromepet

Kattankulathur

Raja-Annamalai-Puram

Thirumazhisai







Chennai









## Gurgaon



























Quthbullapur

# Hyderabad





Masjid-Banda













14.85%

15%

10.99%

-4.64%

-5%

0%

-5.52%

-6.02%

9.74%







# Jaipur





• Average Price/Sft in previous quarter:

• Average Price/Sft in current quarter:

• Percentage change Q-o-Q:

# Top 5 localities by Percentage change per Avg Sft

200-Feet-Bypass-Road

Kalwar-Road

Mangyawas

Siddharth-Nagar

Sirsi-Road

43

₹6.042

₹6,129

1.44%

# Bottom 5 localities by percentage change per Avg Sft

Ashok-Nagar

Lalkothi

Niwaru-Road

Prithviraj-Road

Tonk-Road



# 71.22 Area Covered (SqKMs)





₹13.2K

₹15K

₹4.2K

₹4.2K

₹4.1K

₹4.1K

₹4.0K

₹4.0K

₹4.0K

₹4K

₹11.3K

₹11.1K

₹9.9K

₹9.9K

₹8.9K

₹10K



### **Jaipur**









## Kolkata





















Natwar-Nagar

## Mumbai





Pandit-Jawaharlal-