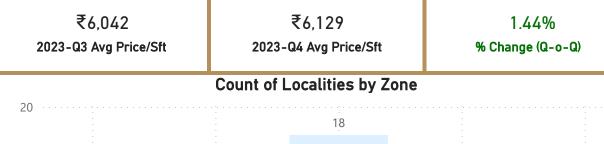

#### Count of Localities by Zone

# Jaipur

• Average Price/Sft in previous quarter:

• Average Price/Sft in current quarter:

• Percentage change Q-o-Q:

# Top 5 localities by Percentage change per Avg Sft

200-Feet-Bypass-Road

Kalwar-Road

Mangyawas

Siddharth-Nagar

Sirsi-Road

43

₹6.042

₹6,129

1.44%