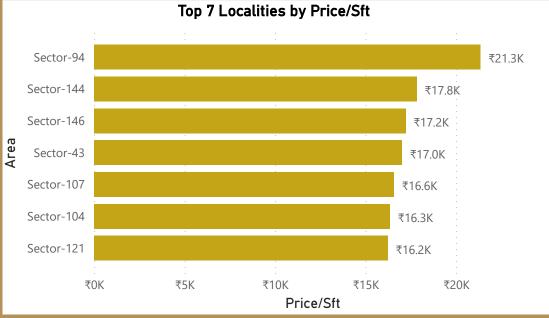

Covered (SqKMs)





₹13.2K

₹15K

₹4.2K

₹4.2K

₹4.1K

₹4.1K

₹4.0K

₹4.0K

₹4.0K

₹4K

₹11.3K

₹11.1K

₹9.9K

₹9.9K

₹8.9K

₹10K



### **Jaipur**









## Kolkata





















Natwar-Nagar

## Mumbai





Pandit-Jawaharlal-Nehru-Road









Price/sft Pct Change
For interaction dashboard visit cosmo-soil.com







Uttam-Nagar-West

### New-Delhi



• Total localities covered: 59 • Average Price/Sft in previous quarter: ₹13.494 • Average Price/Sft in current quarter: ₹13,882 • Percentage change Q-o-Q: 2.88% Top 5 localities by Percentage change Bottom 5 localities by percentage change per Avg Sft per Avg Sft Bijwasan East-Of-Kailash Dwarka-Mor Laxmi-Nagar Kalkaji Okhla Shahdara Sector-9-Rohini

Shalimar-bagh













Sector-93A

## Noida





Sector-45





### Noida













Ubale-Nagar

### Pune





Saswad-Road











Price/sft Pct Change
For interaction dashboard visit cosmo-soil.com