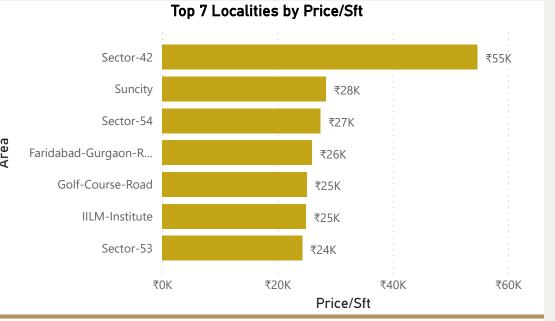

current quarter:

• Percentage change Q-o-Q:

Top 5 localities by Percentage change per Avg Sft

Arekere

Battarahalli

Kudlu-Gate

Panathur

Phase-2-Electronic-City

175 ₹10,754 ₹11,057

2.82%

Bottom 5 localities by percentage change per Avg Sft

Brigade-Road

Doddakannelli

Hebbal-Kempapura

Jakkuru-Layout

Mahatma-Gandhi-Road



144.09 Area Covered (SqKMs)



₹11,057 2023-Q4 Avg Price/Sft

2.82% % Change (Q-o-Q)

#### Count of Localities by Zone















## Chennai



• Total localities covered:

• Average Price/Sft in previous quarter:

• Average Price/Sft in current quarter:

• Percentage change Q-o-Q:

Top 5 localities by Percentage change per Avg Sft

Chembarambakkam

Chromepet

Kattankulathur

Raja-Annamalai-Puram

Thirumazhisai







Chennai









## Gurgaon



























Quthbullapur

# Hyderabad





Masjid-Banda













14.85%

15%

10.99%

-4.64%

-5%

0%

-5.52%

-6.02%

9.74%







# Jaipur





• Average Price/Sft in previous quarter:

• Average Price/Sft in current quarter:

• Percentage change Q-o-Q:

# Top 5 localities by Percentage change per Avg Sft

200-Feet-Bypass-Road

Kalwar-Road

Mangyawas

Siddharth-Nagar

Sirsi-Road

43

₹6.042

₹6,129

1.44%

# Bottom 5 localities by percentage change per Avg Sft

Ashok-Nagar

Lalkothi

Niwaru-Road

Prithviraj-Road

Tonk-Road



# 71.22 Area Covered (SqKMs)





₹13.2K

₹15K

₹4.2K

₹4.2K

₹4.1K

₹4.1K

₹4.0K

₹4.0K

₹4.0K

₹4K

₹11.3K

₹11.1K

₹9.9K

₹9.9K

₹8.9K

₹10K



### **Jaipur**









## Kolkata





















Natwar-Nagar

## Mumbai





Pandit-Jawaharlal-Nehru-Ro