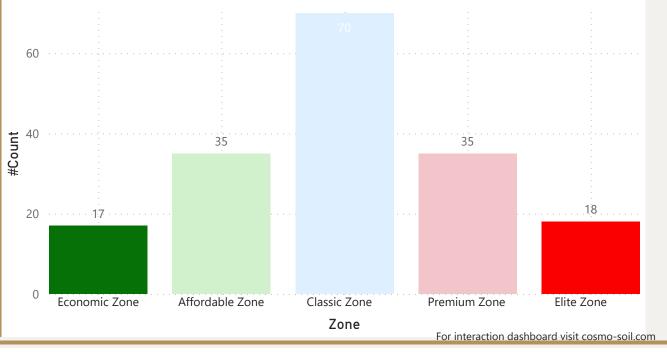

# Bangalore

• Total localities covered:

• Average Price/Sft in previous quarter:

• Average Price/Sft in current quarter:

• Percentage change Q-o-Q:

Top 5 localities by Percentage change per Avg Sft

Arekere

Battarahalli

Kudlu-Gate

Panathur

Phase-2-Electronic-City

175 ₹10,754 ₹11,057

2.82%

Bottom 5 localities by percentage change per Avg Sft

Brigade-Road

Doddakannelli

Hebbal-Kempapura

Jakkuru-Layout

Mahatma-Gandhi-Road

144.09 Area Covered (SqKMs)

₹11,057 2023-Q4 Avg Price/Sft

2.82% % Change (Q-o-Q)

#### Count of Localities by Zone