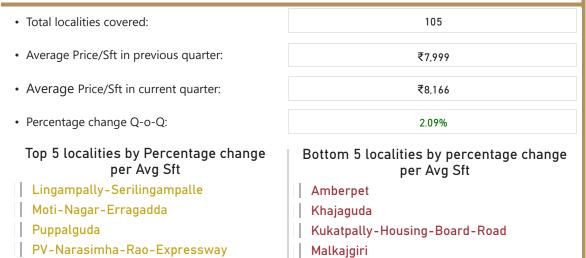

### New-Delhi

• Total localities covered: 59 • Average Price/Sft in previous quarter: ₹13.494 • Average Price/Sft in current quarter: ₹13,882 • Percentage change Q-o-Q: 2.88% Top 5 localities by Percentage change Bottom 5 localities by percentage change per Avg Sft per Avg Sft Bijwasan East-Of-Kailash Dwarka-Mor Laxmi-Nagar Kalkaji Okhla Shahdara Sector-9-Rohini