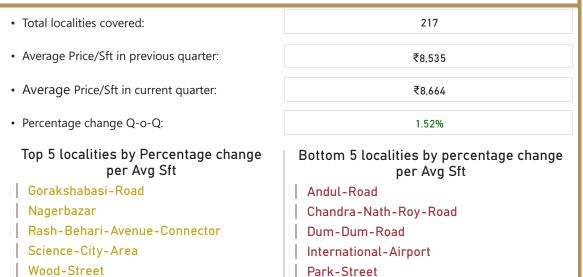

malai-Puram

Thirumazhisai







Chennai









## Gurgaon



























Quthbullapur

# Hyderabad





Masjid-Banda













14.85%

15%

10.99%

-4.64%

-5%

0%

-5.52%

-6.02%

9.74%







# Jaipur





• Average Price/Sft in previous quarter:

• Average Price/Sft in current quarter:

• Percentage change Q-o-Q:

# Top 5 localities by Percentage change per Avg Sft

200-Feet-Bypass-Road

Kalwar-Road

Mangyawas

Siddharth-Nagar

Sirsi-Road

43

₹6.042

₹6,129

1.44%

# Bottom 5 localities by percentage change per Avg Sft

Ashok-Nagar

Lalkothi

Niwaru-Road

Prithviraj-Road

Tonk-Road



# 71.22 Area Covered (SqKMs)





₹13.2K

₹15K

₹4.2K

₹4.2K

₹4.1K

₹4.1K

₹4.0K

₹4.0K

₹4.0K

₹4K

₹11.3K

₹11.1K

₹9.9K

₹9.9K

₹8.9K

₹10K



### **Jaipur**









## Kolkata





















Natwar-Nagar

## Mumbai





Pandit-Jawaharlal-Nehru-Road









Price/sft Pct Change
For interaction dashboard visit cosmo-soil.com







Uttam-Nagar-West

### New-Delhi



• Total localities covered: 59 • Average Price/Sft in previous quarter: ₹13.494 • Average Price/Sft in current quarter: ₹13,882 • Percentage change Q-o-Q: 2.88% Top 5 localities by Percentage change Bottom 5 localities by percentage change per Avg Sft per Avg Sft Bijwasan East-Of-Kailash Dwarka-Mor Laxmi-Nagar Kalkaji Okhla Shahdara Sector-9-Rohini

Shalimar-bagh













Sector-93A

## Noida





Sector-45





### Noida













Ubale-Nagar

### Pune





Saswad-Road











Price/sft Pct Change
For interaction dashboard visit cosmo-soil.com