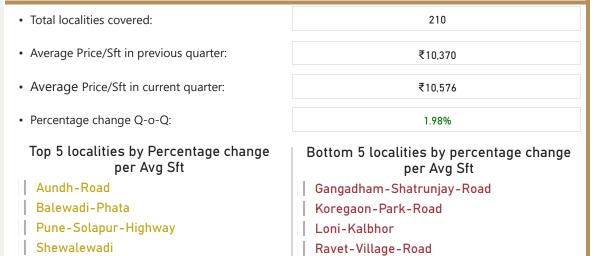

### Pune

Saswad-Road

Price/sft Pct Change
For interaction dashboard visit cosmo-soil.com