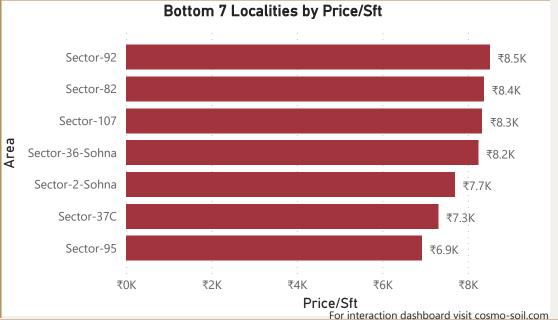

rrent quarter:

• Percentage change Q-o-Q:

Top 5 localities by Percentage change per Avg Sft

Arekere

Battarahalli

Kudlu-Gate

Panathur

Phase-2-Electronic-City

175 ₹10,754 ₹11,057

2.82%

Bottom 5 localities by percentage change per Avg Sft

Brigade-Road

Doddakannelli

Hebbal-Kempapura

Jakkuru-Layout

Mahatma-Gandhi-Road



144.09 Area Covered (SqKMs)



₹11,057 2023-Q4 Avg Price/Sft

2.82% % Change (Q-o-Q)

#### Count of Localities by Zone















## Chennai



• Total localities covered:

• Average Price/Sft in previous quarter:

• Average Price/Sft in current quarter:

• Percentage change Q-o-Q:

Top 5 localities by Percentage change per Avg Sft

Chembarambakkam

Chromepet

Kattankulathur

Raja-Annamalai-Puram

Thirumazhisai







Chennai









## Gurgaon



























Quthbullapur

# Hyderabad





Masjid-Banda













14.85%

15%

10.99%

-4.64%

-5%

0%

-5.52%

-6.02%

9.74%







# Jaipur





• Average Price/Sft in previous quarter:

• Average Price/Sft in current quarter:

• Percentage change Q-o-Q:

# Top 5 localities by Percentage change per Avg Sft

200-Feet-Bypass-Road

Kalwar-Road

Mangyawas

Siddharth-Nagar

Sirsi-Road

43

₹6.042

₹6,129

1.44%

# Bottom 5 localities by percentage change per Avg Sft

Ashok-Nagar

Lalkothi

Niwaru-Road

Prithviraj-Road

Tonk-Road



# 71.22 Area Covered (SqKMs)





₹13.2K

₹15K

₹4.2K

₹4.2K

₹4.1K

₹4.1K

₹4.0K

₹4.0K

₹4.0K

₹4K

₹11.3K

₹11.1K

₹9.9K

₹9.9K

₹8.9K

₹10K



### **Jaipur**









## Kolkata





















Natwar-Nagar

## Mumbai





Pandit-Jawaharlal-Nehru-Road