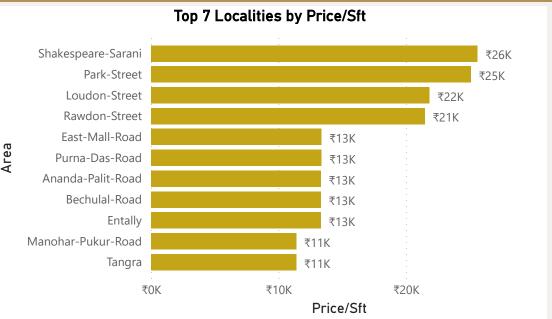

ram

Thirumazhisai







Chennai









## Gurgaon



























Quthbullapur

# Hyderabad





Masjid-Banda













14.85%

15%

10.99%

-4.64%

-5%

0%

-5.52%

-6.02%

9.74%







# Jaipur





• Average Price/Sft in previous quarter:

• Average Price/Sft in current quarter:

• Percentage change Q-o-Q:

# Top 5 localities by Percentage change per Avg Sft

200-Feet-Bypass-Road

Kalwar-Road

Mangyawas

Siddharth-Nagar

Sirsi-Road

43

₹6.042

₹6,129

1.44%

# Bottom 5 localities by percentage change per Avg Sft

Ashok-Nagar

Lalkothi

Niwaru-Road

Prithviraj-Road

Tonk-Road



# 71.22 Area Covered (SqKMs)





₹13.2K

₹15K

₹4.2K

₹4.2K

₹4.1K

₹4.1K

₹4.0K

₹4.0K

₹4.0K

₹4K

₹11.3K

₹11.1K

₹9.9K

₹9.9K

₹8.9K

₹10K



### **Jaipur**









## Kolkata





















Natwar-Nagar

## Mumbai





Pandit-Jawaharlal-Nehru-Road









Price/sft Pct Change
For interaction dashboard visit cosmo-soil.com







Uttam-Nagar-West

### New-Delhi



• Total localities covered: 59 • Average Price/Sft in previous quarter: ₹13.494 • Average Price/Sft in current quarter: ₹13,882 • Percentage change Q-o-Q: 2.88% Top 5 localities by Percentage change Bottom 5 localities by percentage change per Avg Sft per Avg Sft Bijwasan East-Of-Kailash Dwarka-Mor Laxmi-Nagar Kalkaji Okhla Shahdara Sector-9-Rohini

Shalimar-bagh













Sector-93A

## Noida





Sector-45





### Noida













Ubale-Nagar

### Pune





Saswad-Road











Price/sft Pct Change
For interaction dashboard visit cosmo-soil.com