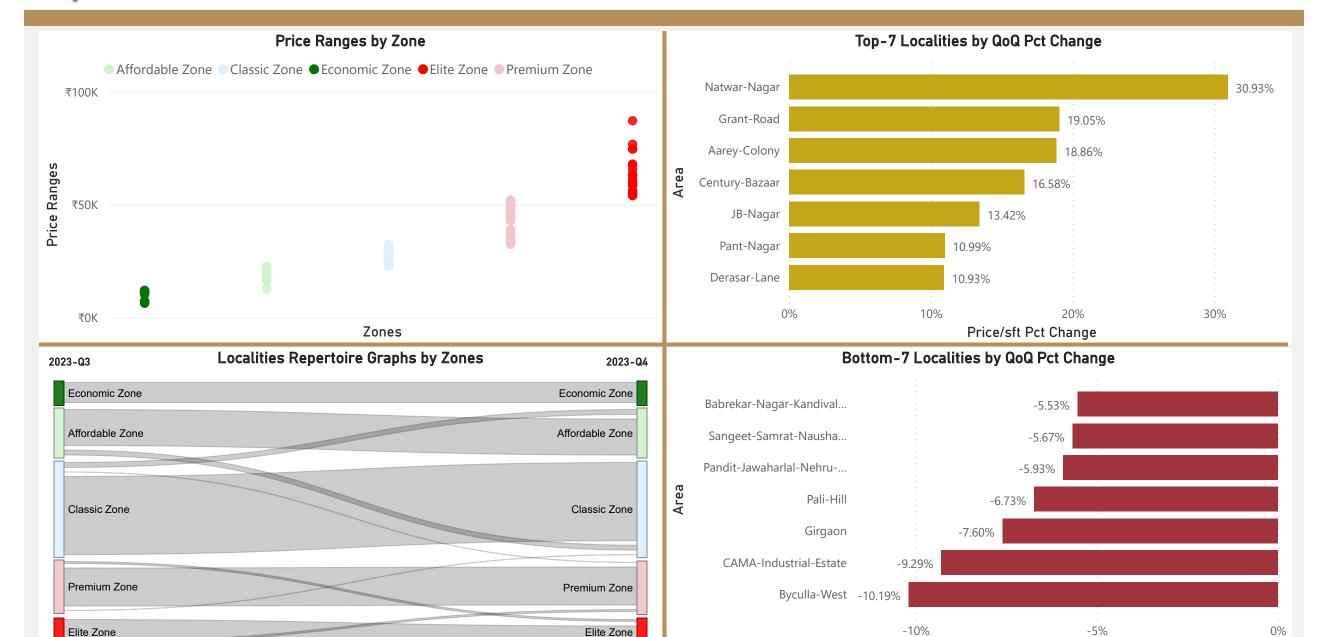

## Kolkata

Natwar-Nagar

## Mumbai

Pandit-Jawaharlal-Nehru-Road

Price/sft Pct Change
For interaction dashboard visit cosmo-soil.com

Uttam-Nagar-West