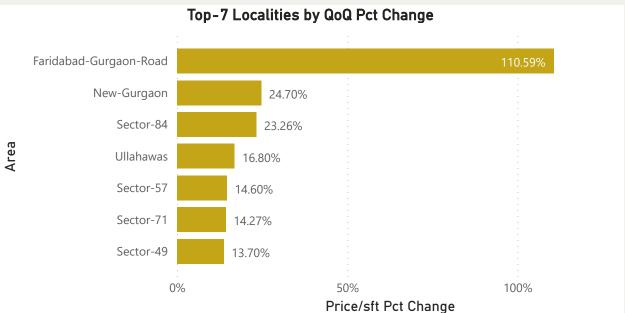

quarter:

• Percentage change Q-o-Q:

Top 5 localities by Percentage change per Avg Sft

Arekere

Battarahalli

Kudlu-Gate

Panathur

Phase-2-Electronic-City

175 ₹10,754 ₹11,057

2.82%

Bottom 5 localities by percentage change per Avg Sft

Brigade-Road

Doddakannelli

Hebbal-Kempapura

Jakkuru-Layout

Mahatma-Gandhi-Road



144.09 Area Covered (SqKMs)



₹11,057 2023-Q4 Avg Price/Sft

2.82% % Change (Q-o-Q)

#### Count of Localities by Zone















## Chennai



• Total localities covered:

• Average Price/Sft in previous quarter:

• Average Price/Sft in current quarter:

• Percentage change Q-o-Q:

Top 5 localities by Percentage change per Avg Sft

Chembarambakkam

Chromepet

Kattankulathur

Raja-Annamalai-Puram

Thirumazhisai







Chennai









## Gurgaon



























Quthbullapur

# Hyderabad





Masjid-Banda













14.85%

15%

10.99%

-4.64%

-5%

0%

-5.52%

-6.02%

9.74%







# Jaipur





• Average Price/Sft in previous quarter:

• Average Price/Sft in current quarter:

• Percentage change Q-o-Q:

# Top 5 localities by Percentage change per Avg Sft

200-Feet-Bypass-Road

Kalwar-Road

Mangyawas

Siddharth-Nagar

Sirsi-Road

43

₹6.042

₹6,129

1.44%

# Bottom 5 localities by percentage change per Avg Sft

Ashok-Nagar

Lalkothi

Niwaru-Road

Prithviraj-Road

Tonk-Road



# 71.22 Area Covered (SqKMs)





₹13.2K

₹15K

₹4.2K

₹4.2K

₹4.1K

₹4.1K

₹4.0K

₹4.0K

₹4.0K

₹4K

₹11.3K

₹11.1K

₹9.9K

₹9.9K

₹8.9K

₹10K



### **Jaipur**









## Kolkata





















Natwar-Nagar

## Mumbai





Pandit-Jawaharlal-Nehru-Road