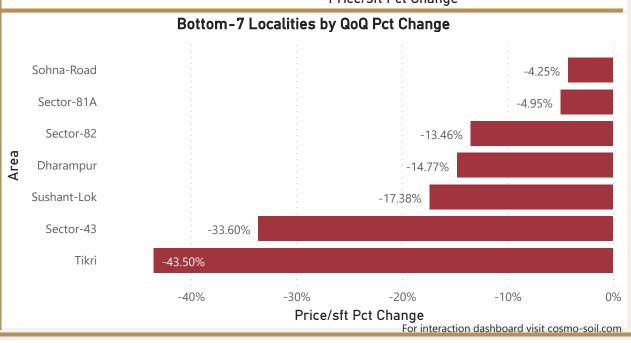

ter:

• Percentage change Q-o-Q:

Top 5 localities by Percentage change per Avg Sft

Arekere

Battarahalli

Kudlu-Gate

Panathur

Phase-2-Electronic-City

175 ₹10,754 ₹11,057

2.82%

Bottom 5 localities by percentage change per Avg Sft

Brigade-Road

Doddakannelli

Hebbal-Kempapura

Jakkuru-Layout

Mahatma-Gandhi-Road



144.09 Area Covered (SqKMs)



₹11,057 2023-Q4 Avg Price/Sft

2.82% % Change (Q-o-Q)

#### Count of Localities by Zone















## Chennai



• Total localities covered:

• Average Price/Sft in previous quarter:

• Average Price/Sft in current quarter:

• Percentage change Q-o-Q:

Top 5 localities by Percentage change per Avg Sft

Chembarambakkam

Chromepet

Kattankulathur

Raja-Annamalai-Puram

Thirumazhisai







Chennai









## Gurgaon



























Quthbullapur

# Hyderabad





Masjid-Banda













14.85%

15%

10.99%

-4.64%

-5%

0%

-5.52%

-6.02%

9.74%







# Jaipur





• Average Price/Sft in previous quarter:

• Average Price/Sft in current quarter:

• Percentage change Q-o-Q:

# Top 5 localities by Percentage change per Avg Sft

200-Feet-Bypass-Road

Kalwar-Road

Mangyawas

Siddharth-Nagar

Sirsi-Road

43

₹6.042

₹6,129

1.44%

# Bottom 5 localities by percentage change per Avg Sft

Ashok-Nagar

Lalkothi

Niwaru-Road

Prithviraj-Road

Tonk-Road



# 71.22 Area Covered (SqKMs)





₹13.2K

₹15K

₹4.2K

₹4.2K

₹4.1K

₹4.1K

₹4.0K

₹4.0K

₹4.0K

₹4K

₹11.3K

₹11.1K

₹9.9K

₹9.9K

₹8.9K

₹10K



### **Jaipur**









## Kolkata





















Natwar-Nagar

## Mumbai





Pandit-Jawaharlal-Nehru-Road