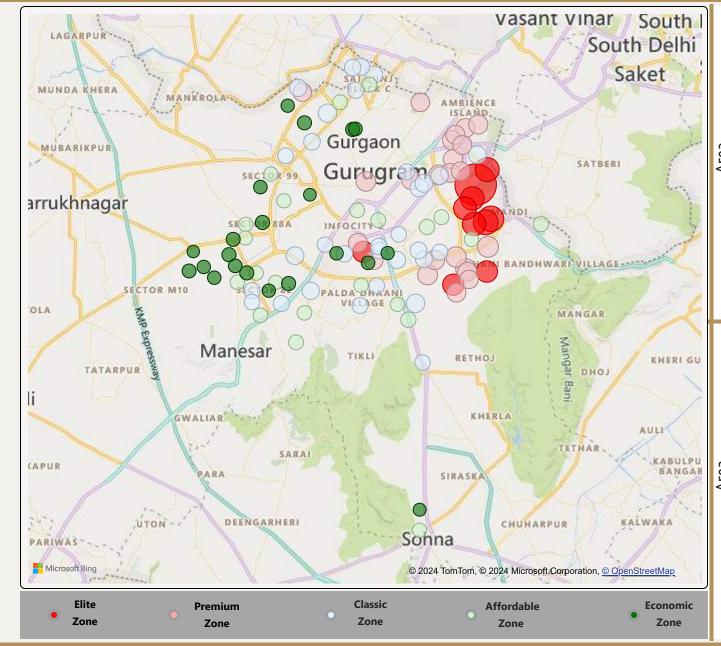

n current quarter:

• Percentage change Q-o-Q:

Top 5 localities by Percentage change per Avg Sft

Arekere

Battarahalli

Kudlu-Gate

Panathur

Phase-2-Electronic-City

175 ₹10,754 ₹11,057

2.82%

Bottom 5 localities by percentage change per Avg Sft

Brigade-Road

Doddakannelli

Hebbal-Kempapura

Jakkuru-Layout

Mahatma-Gandhi-Road



144.09 Area Covered (SqKMs)



₹11,057 2023-Q4 Avg Price/Sft

2.82% % Change (Q-o-Q)

#### Count of Localities by Zone















## Chennai



• Total localities covered:

• Average Price/Sft in previous quarter:

• Average Price/Sft in current quarter:

• Percentage change Q-o-Q:

Top 5 localities by Percentage change per Avg Sft

Chembarambakkam

Chromepet

Kattankulathur

Raja-Annamalai-Puram

Thirumazhisai







Chennai









## Gurgaon



























Quthbullapur

# Hyderabad





Masjid-Banda













14.85%

15%

10.99%

-4.64%

-5%

0%

-5.52%

-6.02%

9.74%







# Jaipur





• Average Price/Sft in previous quarter:

• Average Price/Sft in current quarter:

• Percentage change Q-o-Q:

# Top 5 localities by Percentage change per Avg Sft

200-Feet-Bypass-Road

Kalwar-Road

Mangyawas

Siddharth-Nagar

Sirsi-Road

43

₹6.042

₹6,129

1.44%

# Bottom 5 localities by percentage change per Avg Sft

Ashok-Nagar

Lalkothi

Niwaru-Road

Prithviraj-Road

Tonk-Road



# 71.22 Area Covered (SqKMs)





₹13.2K

₹15K

₹4.2K

₹4.2K

₹4.1K

₹4.1K

₹4.0K

₹4.0K

₹4.0K

₹4K

₹11.3K

₹11.1K

₹9.9K

₹9.9K

₹8.9K

₹10K



### **Jaipur**









## Kolkata





















Natwar-Nagar

## Mumbai





Pandit-Jawaharlal-Nehru-