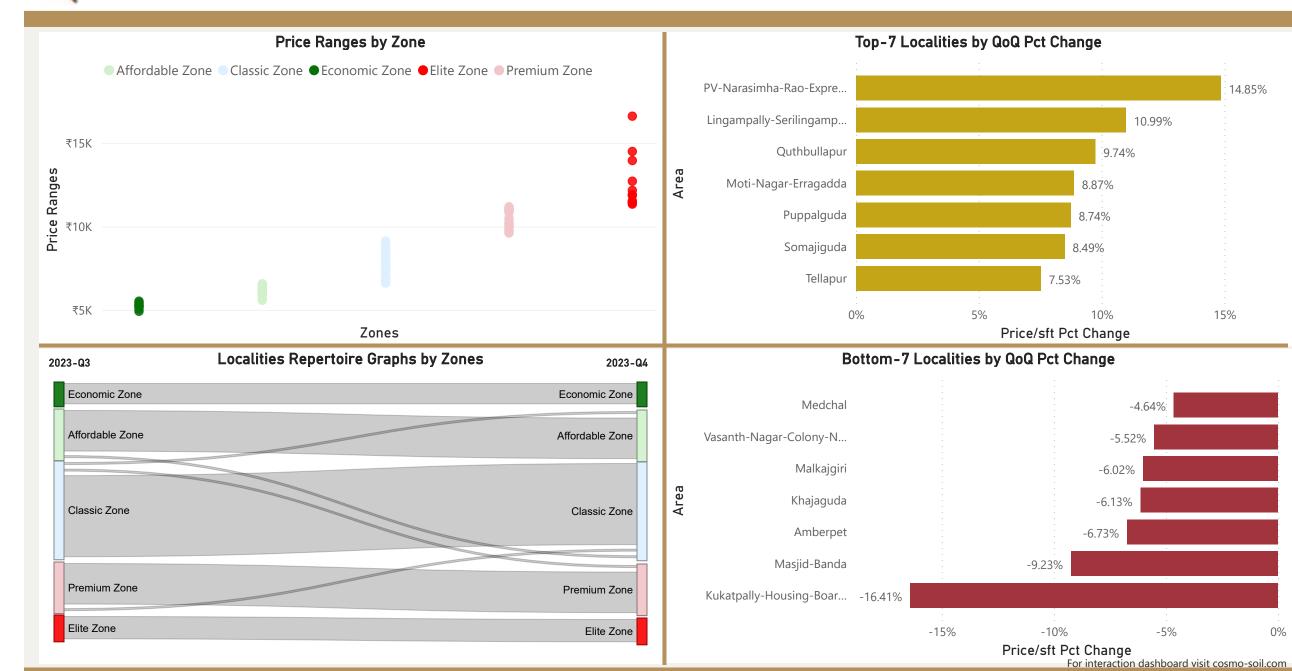

# Hyderabad

Masjid-Banda

14.85%

15%

10.99%

-4.64%

-5%

0%

-5.52%

-6.02%

9.74%