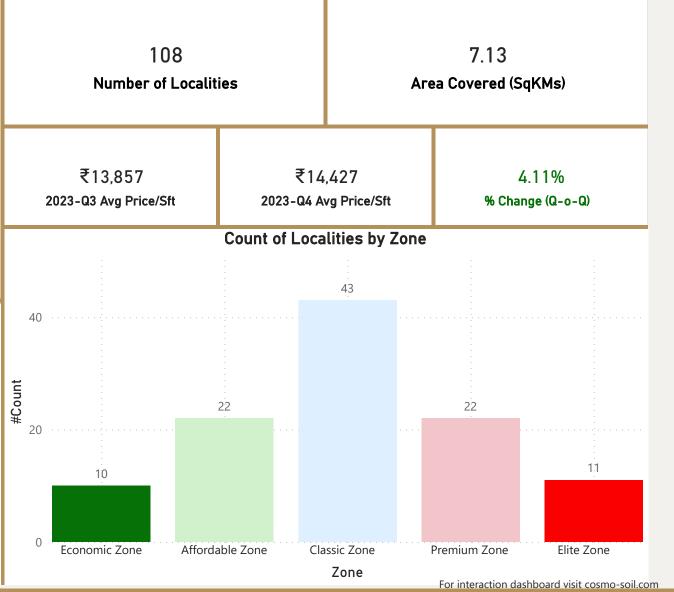

ft in current quarter:

• Percentage change Q-o-Q:

Top 5 localities by Percentage change per Avg Sft

Arekere

Battarahalli

Kudlu-Gate

Panathur

Phase-2-Electronic-City

175 ₹10,754 ₹11,057

2.82%

Bottom 5 localities by percentage change per Avg Sft

Brigade-Road

Doddakannelli

Hebbal-Kempapura

Jakkuru-Layout

Mahatma-Gandhi-Road



144.09 Area Covered (SqKMs)



₹11,057 2023-Q4 Avg Price/Sft

2.82% % Change (Q-o-Q)

#### Count of Localities by Zone















## Chennai



• Total localities covered:

• Average Price/Sft in previous quarter:

• Average Price/Sft in current quarter:

• Percentage change Q-o-Q:

Top 5 localities by Percentage change per Avg Sft

Chembarambakkam

Chromepet

Kattankulathur

Raja-Annamalai-Puram

Thirumazhisai







Chennai









## Gurgaon



























Quthbullapur

# Hyderabad





Masjid-Banda













14.85%

15%

10.99%

-4.64%

-5%

0%

-5.52%

-6.02%

9.74%







# Jaipur





• Average Price/Sft in previous quarter:

• Average Price/Sft in current quarter:

• Percentage change Q-o-Q:

# Top 5 localities by Percentage change per Avg Sft

200-Feet-Bypass-Road

Kalwar-Road

Mangyawas

Siddharth-Nagar

Sirsi-Road

43

₹6.042

₹6,129

1.44%

# Bottom 5 localities by percentage change per Avg Sft

Ashok-Nagar

Lalkothi

Niwaru-Road

Prithviraj-Road

Tonk-Road



# 71.22 Area Covered (SqKMs)





₹13.2K

₹15K

₹4.2K

₹4.2K

₹4.1K

₹4.1K

₹4.0K

₹4.0K

₹4.0K

₹4K

₹11.3K

₹11.1K

₹9.9K

₹9.9K

₹8.9K

₹10K



### **Jaipur**









## Kolkata





















Natwar-Nagar

## Mumbai





Pandit-Jawaharlal-Ne