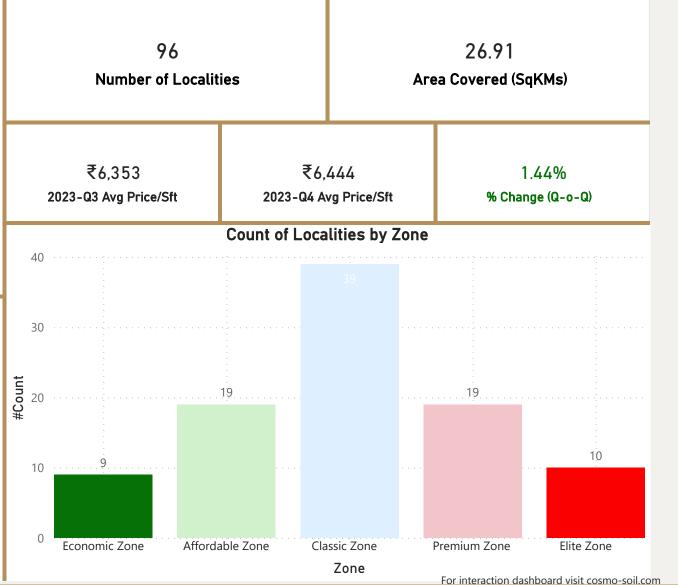

# Jaipur

• Average Price/Sft in previous quarter:

• Average Price/Sft in current quarter:

• Percentage change Q-o-Q:

# Top 5 localities by Percentage change per Avg Sft

200-Feet-Bypass-Road

Kalwar-Road

Mangyawas

Siddharth-Nagar

Sirsi-Road

43

₹6.042

₹6,129

1.44%

# 71.22 Area Covered (SqKMs)

₹13.2K

₹15K

₹4.2K

₹4.2K

₹4.1K

₹4.1K

₹4.0K