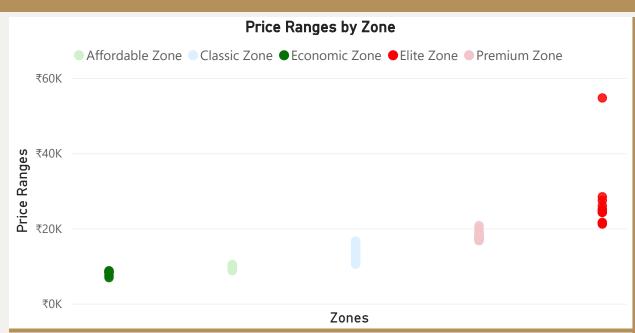

t quarter:

• Percentage change Q-o-Q:

Top 5 localities by Percentage change per Avg Sft

Arekere

Battarahalli

Kudlu-Gate

Panathur

Phase-2-Electronic-City

175 ₹10,754 ₹11,057

2.82%

Bottom 5 localities by percentage change per Avg Sft

Brigade-Road

Doddakannelli

Hebbal-Kempapura

Jakkuru-Layout

Mahatma-Gandhi-Road



144.09 Area Covered (SqKMs)



₹11,057 2023-Q4 Avg Price/Sft

2.82% % Change (Q-o-Q)

#### Count of Localities by Zone















## Chennai



• Total localities covered:

• Average Price/Sft in previous quarter:

• Average Price/Sft in current quarter:

• Percentage change Q-o-Q:

Top 5 localities by Percentage change per Avg Sft

Chembarambakkam

Chromepet

Kattankulathur

Raja-Annamalai-Puram

Thirumazhisai







Chennai









## Gurgaon



























Quthbullapur

# Hyderabad





Masjid-Banda













14.85%

15%

10.99%

-4.64%

-5%

0%

-5.52%

-6.02%

9.74%







# Jaipur





• Average Price/Sft in previous quarter:

• Average Price/Sft in current quarter:

• Percentage change Q-o-Q:

# Top 5 localities by Percentage change per Avg Sft

200-Feet-Bypass-Road

Kalwar-Road

Mangyawas

Siddharth-Nagar

Sirsi-Road

43

₹6.042

₹6,129

1.44%

# Bottom 5 localities by percentage change per Avg Sft

Ashok-Nagar

Lalkothi

Niwaru-Road

Prithviraj-Road

Tonk-Road



# 71.22 Area Covered (SqKMs)





₹13.2K

₹15K

₹4.2K

₹4.2K

₹4.1K

₹4.1K

₹4.0K

₹4.0K

₹4.0K

₹4K

₹11.3K

₹11.1K

₹9.9K

₹9.9K

₹8.9K

₹10K



### **Jaipur**









## Kolkata





















Natwar-Nagar

## Mumbai





Pandit-Jawaharlal-Nehru-Road