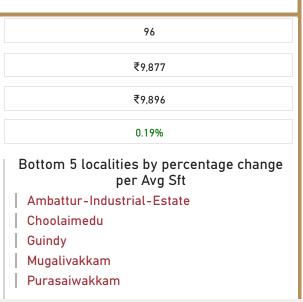

## Chennai

• Total localities covered:

• Average Price/Sft in previous quarter:

• Average Price/Sft in current quarter:

• Percentage change Q-o-Q:

Top 5 localities by Percentage change per Avg Sft

Chembarambakkam

Chromepet

Kattankulathur

Raja-Annamalai-Puram

Thirumazhisai

Chennai