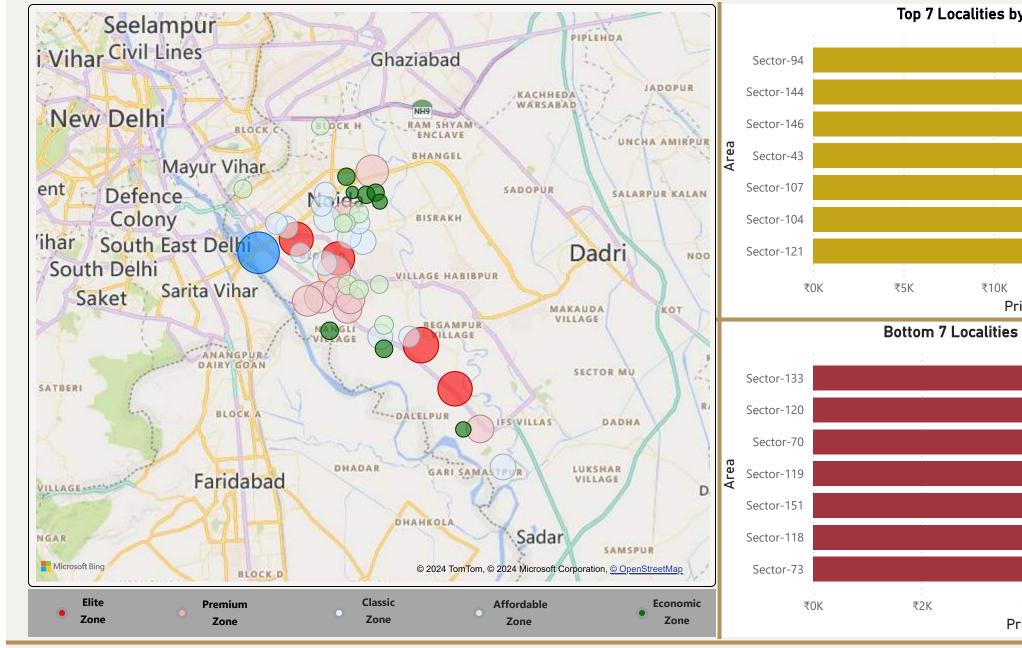

a Covered (SqKMs)





₹13.2K

₹15K

₹4.2K

₹4.2K

₹4.1K

₹4.1K

₹4.0K

₹4.0K

₹4.0K

₹4K

₹11.3K

₹11.1K

₹9.9K

₹9.9K

₹8.9K

₹10K



### **Jaipur**









## Kolkata





















Natwar-Nagar

## Mumbai





Pandit-Jawaharlal-Nehru-Road









Price/sft Pct Change
For interaction dashboard visit cosmo-soil.com







Uttam-Nagar-West

### New-Delhi



• Total localities covered: 59 • Average Price/Sft in previous quarter: ₹13.494 • Average Price/Sft in current quarter: ₹13,882 • Percentage change Q-o-Q: 2.88% Top 5 localities by Percentage change Bottom 5 localities by percentage change per Avg Sft per Avg Sft Bijwasan East-Of-Kailash Dwarka-Mor Laxmi-Nagar Kalkaji Okhla Shahdara Sector-9-Rohini

Shalimar-bagh













Sector-93A

## Noida





Sector-45





### Noida













Ubale-Nagar

### Pune





Saswad-Road











Price/sft Pct Change
For interaction dashboard visit cosmo-soil.com