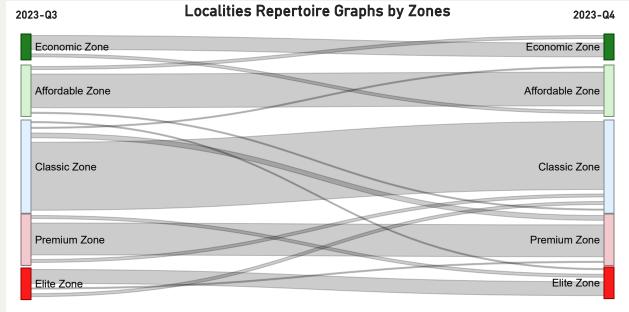

arter:

• Percentage change Q-o-Q:

Top 5 localities by Percentage change per Avg Sft

Arekere

Battarahalli

Kudlu-Gate

Panathur

Phase-2-Electronic-City

175 ₹10,754 ₹11,057

2.82%

Bottom 5 localities by percentage change per Avg Sft

Brigade-Road

Doddakannelli

Hebbal-Kempapura

Jakkuru-Layout

Mahatma-Gandhi-Road



144.09 Area Covered (SqKMs)



₹11,057 2023-Q4 Avg Price/Sft

2.82% % Change (Q-o-Q)

#### Count of Localities by Zone















## Chennai



• Total localities covered:

• Average Price/Sft in previous quarter:

• Average Price/Sft in current quarter:

• Percentage change Q-o-Q:

Top 5 localities by Percentage change per Avg Sft

Chembarambakkam

Chromepet

Kattankulathur

Raja-Annamalai-Puram

Thirumazhisai







Chennai









## Gurgaon



























Quthbullapur

# Hyderabad





Masjid-Banda













14.85%

15%

10.99%

-4.64%

-5%

0%

-5.52%

-6.02%

9.74%







# Jaipur





• Average Price/Sft in previous quarter:

• Average Price/Sft in current quarter:

• Percentage change Q-o-Q:

# Top 5 localities by Percentage change per Avg Sft

200-Feet-Bypass-Road

Kalwar-Road

Mangyawas

Siddharth-Nagar

Sirsi-Road

43

₹6.042

₹6,129

1.44%

# Bottom 5 localities by percentage change per Avg Sft

Ashok-Nagar

Lalkothi

Niwaru-Road

Prithviraj-Road

Tonk-Road



# 71.22 Area Covered (SqKMs)





₹13.2K

₹15K

₹4.2K

₹4.2K

₹4.1K

₹4.1K

₹4.0K

₹4.0K

₹4.0K

₹4K

₹11.3K

₹11.1K

₹9.9K

₹9.9K

₹8.9K

₹10K



### **Jaipur**









## Kolkata





















Natwar-Nagar

## Mumbai





Pandit-Jawaharlal-Nehru-Road