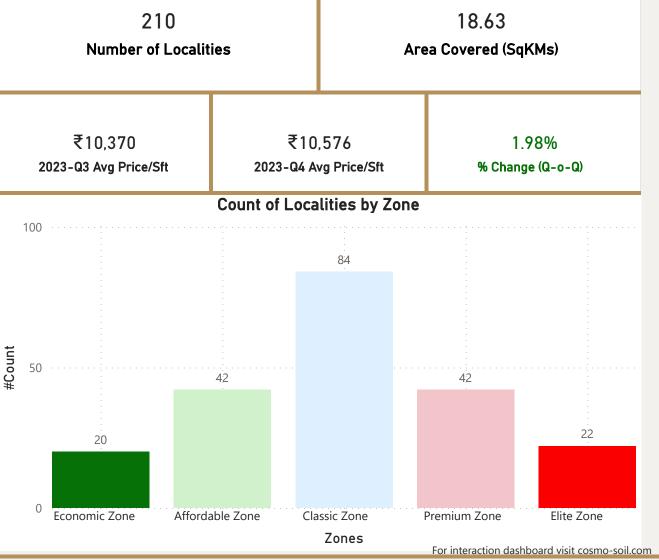

### Pune

Saswad-Road

Price/sft Pct Change
For interaction dashboard visit cosmo-soil.com

#### Count of Localities by Zone