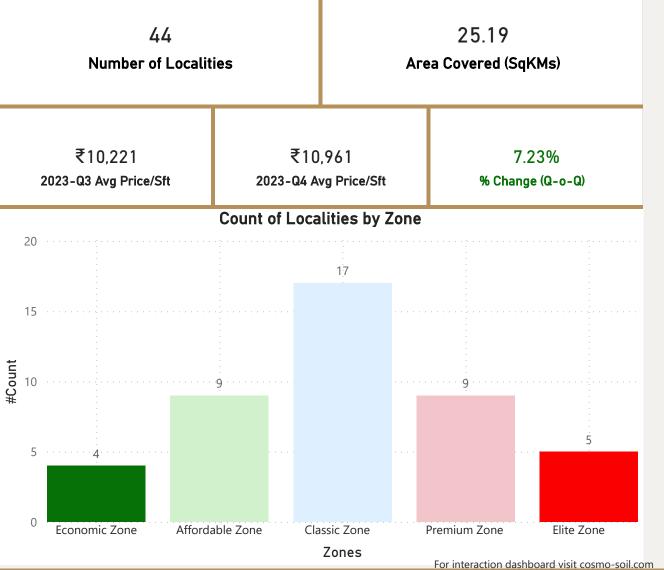

# 71.22 Area Covered (SqKMs)





₹13.2K

₹15K

₹4.2K

₹4.2K

₹4.1K

₹4.1K

₹4.0K

₹4.0K

₹4.0K

₹4K

₹11.3K

₹11.1K

₹9.9K

₹9.9K

₹8.9K

₹10K



### **Jaipur**









## Kolkata





















Natwar-Nagar

## Mumbai





Pandit-Jawaharlal-Nehru-Road









Price/sft Pct Change
For interaction dashboard visit cosmo-soil.com







Uttam-Nagar-West

### New-Delhi



• Total localities covered: 59 • Average Price/Sft in previous quarter: ₹13.494 • Average Price/Sft in current quarter: ₹13,882 • Percentage change Q-o-Q: 2.88% Top 5 localities by Percentage change Bottom 5 localities by percentage change per Avg Sft per Avg Sft Bijwasan East-Of-Kailash Dwarka-Mor Laxmi-Nagar Kalkaji Okhla Shahdara Sector-9-Rohini

Shalimar-bagh













Sector-93A

## Noida





Sector-45





### Noida













Ubale-Nagar

### Pune





Saswad-Road











Price/sft Pct Change
For interaction dashboard visit cosmo-soil.com