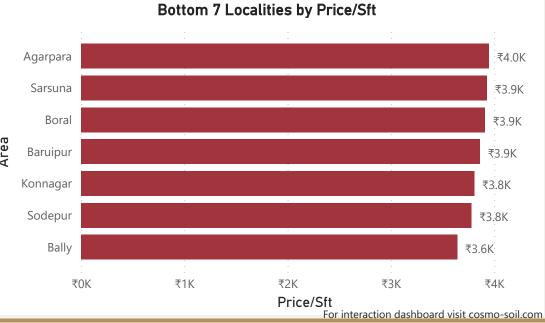

m

Thirumazhisai







Chennai









## Gurgaon



























Quthbullapur

# Hyderabad





Masjid-Banda













14.85%

15%

10.99%

-4.64%

-5%

0%

-5.52%

-6.02%

9.74%







# Jaipur





• Average Price/Sft in previous quarter:

• Average Price/Sft in current quarter:

• Percentage change Q-o-Q:

# Top 5 localities by Percentage change per Avg Sft

200-Feet-Bypass-Road

Kalwar-Road

Mangyawas

Siddharth-Nagar

Sirsi-Road

43

₹6.042

₹6,129

1.44%

# Bottom 5 localities by percentage change per Avg Sft

Ashok-Nagar

Lalkothi

Niwaru-Road

Prithviraj-Road

Tonk-Road



# 71.22 Area Covered (SqKMs)





₹13.2K

₹15K

₹4.2K

₹4.2K

₹4.1K

₹4.1K

₹4.0K

₹4.0K

₹4.0K

₹4K

₹11.3K

₹11.1K

₹9.9K

₹9.9K

₹8.9K

₹10K



### **Jaipur**









## Kolkata





















Natwar-Nagar

## Mumbai





Pandit-Jawaharlal-Nehru-Road









Price/sft Pct Change
For interaction dashboard visit cosmo-soil.com







Uttam-Nagar-West

### New-Delhi



• Total localities covered: 59 • Average Price/Sft in previous quarter: ₹13.494 • Average Price/Sft in current quarter: ₹13,882 • Percentage change Q-o-Q: 2.88% Top 5 localities by Percentage change Bottom 5 localities by percentage change per Avg Sft per Avg Sft Bijwasan East-Of-Kailash Dwarka-Mor Laxmi-Nagar Kalkaji Okhla Shahdara Sector-9-Rohini

Shalimar-bagh













Sector-93A

## Noida





Sector-45





### Noida













Ubale-Nagar

### Pune





Saswad-Road











Price/sft Pct Change
For interaction dashboard visit cosmo-soil.com