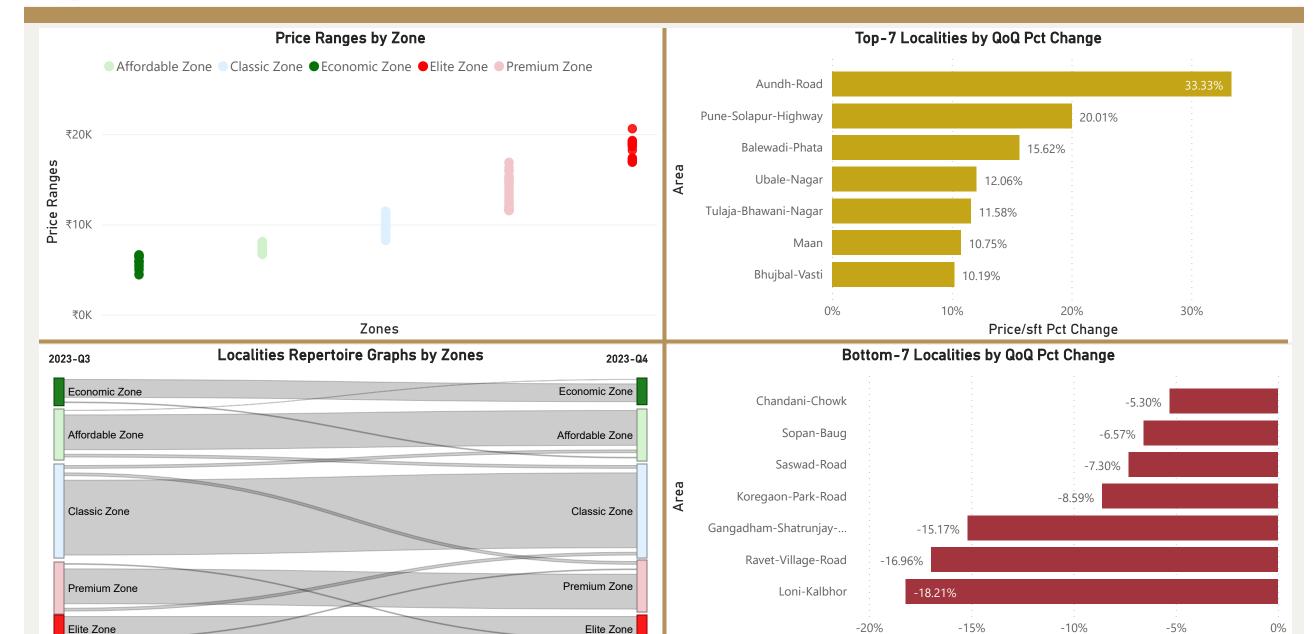

### Noida

Ubale-Nagar

### Pune

Saswad-Road

Price/sft Pct Change
For interaction dashboard visit cosmo-soil.com