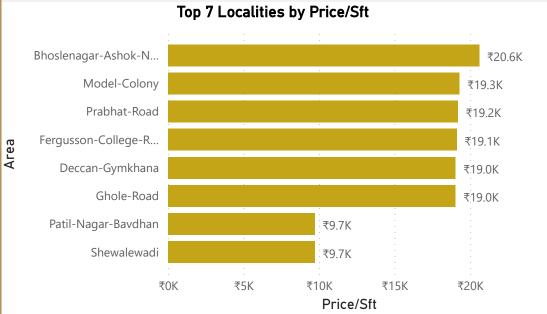

### Pune

Saswad-Road

Price/sft Pct Change
For interaction dashboard visit cosmo-soil.com