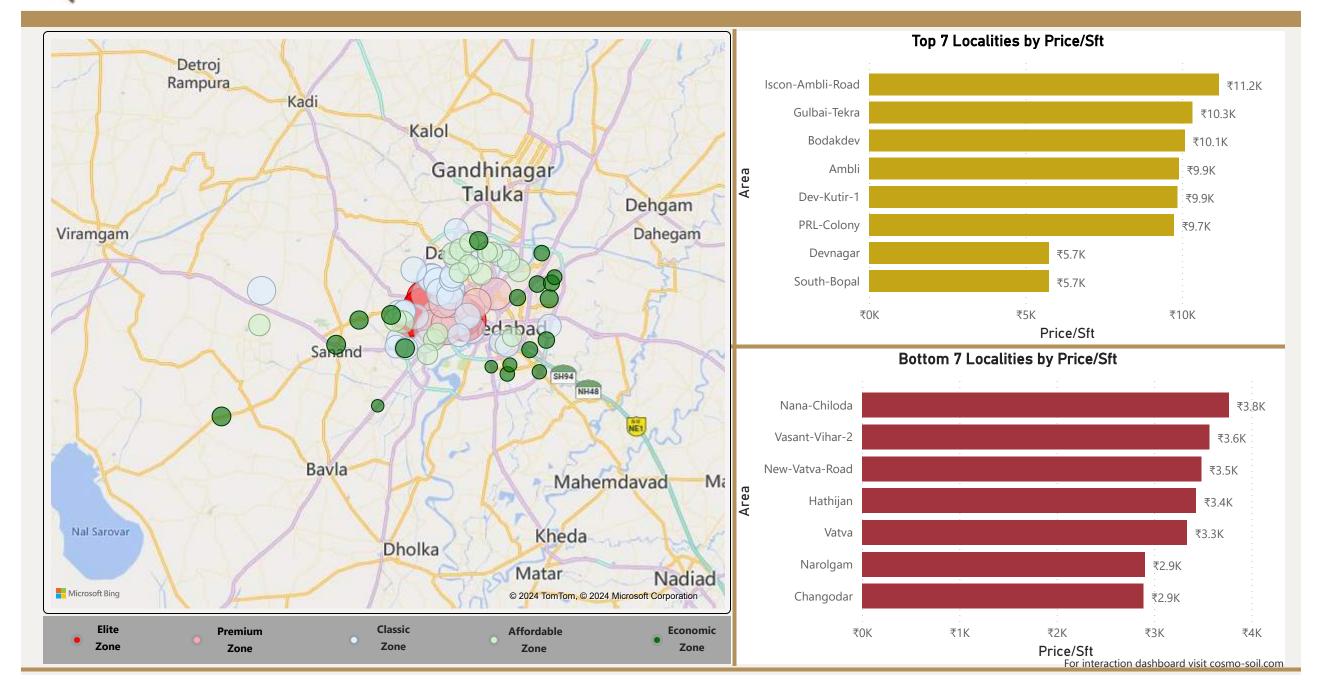

**News Letters** 

**Year-Quarter** 

2023-Q4 ×

Naroda

Vatva

New-Vatva-Road

## Ahmedabad

Chenpur-Road

Science-City

Shahibag

-6%

-4%

-2%

Price/sft Pct Change
For interaction dashboard visit cosmo-soil.com

0%

Elite Zone

Elite Zone