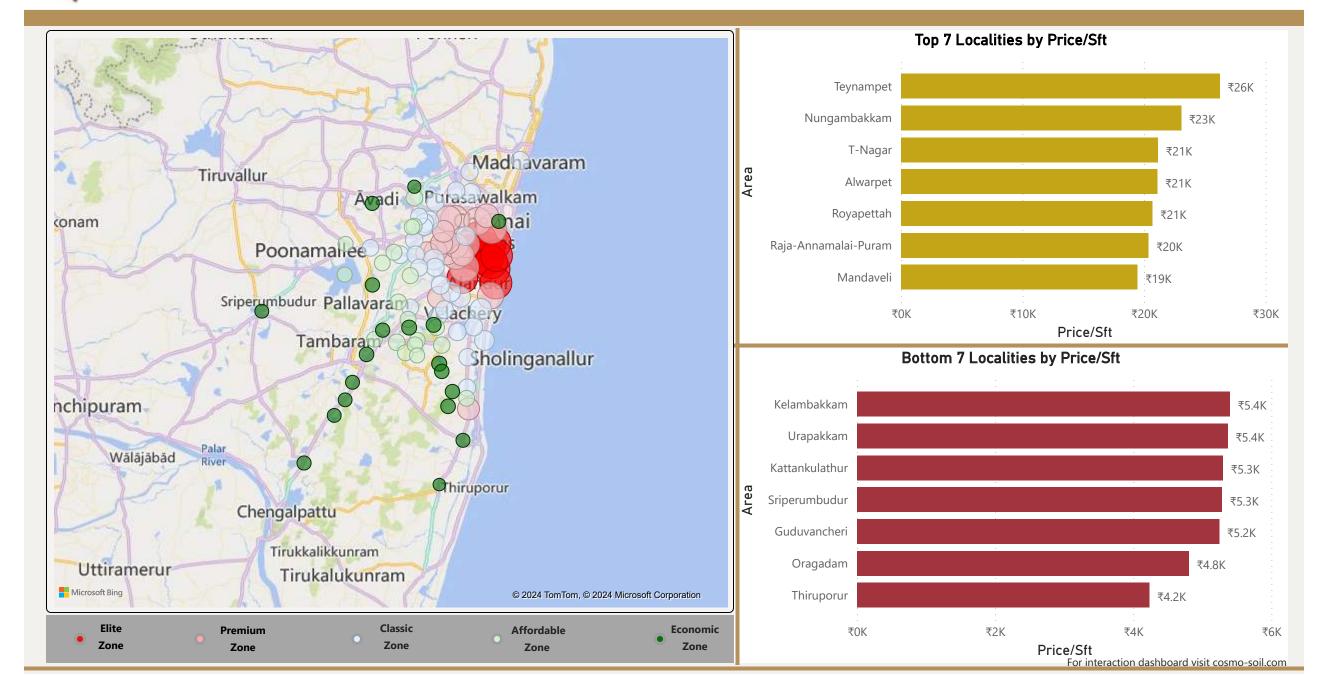

## Chennai

• Total localities covered:

• Average Price/Sft in previous quarter:

• Average Price/Sft in current quarter:

• Percentage change Q-o-Q:

Top 5 localities by Percentage change per Avg Sft

Chembarambakkam

Chromepet

Kattankulathur

Raja-Annamalai-Puram

Thirumazhisai

Chennai