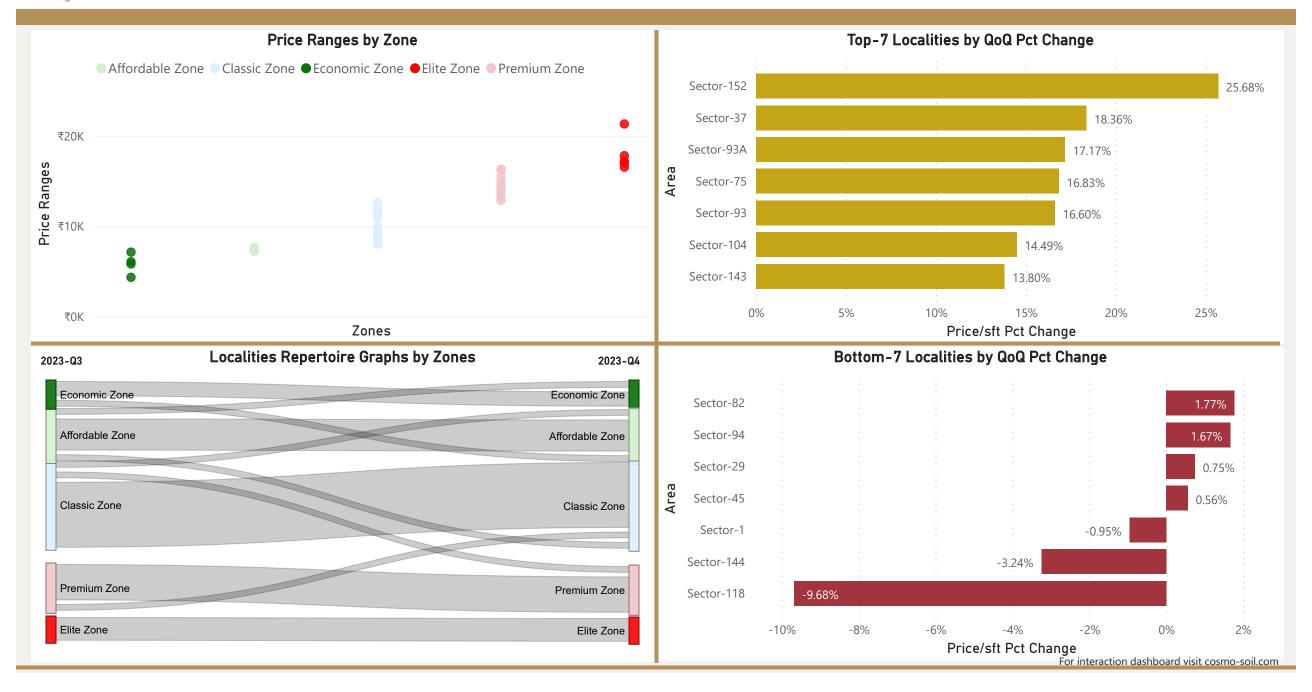

d (SqKMs)





₹13.2K

₹15K

₹4.2K

₹4.2K

₹4.1K

₹4.1K

₹4.0K

₹4.0K

₹4.0K

₹4K

₹11.3K

₹11.1K

₹9.9K

₹9.9K

₹8.9K

₹10K



### **Jaipur**









## Kolkata





















Natwar-Nagar

## Mumbai





Pandit-Jawaharlal-Nehru-Road









Price/sft Pct Change
For interaction dashboard visit cosmo-soil.com







Uttam-Nagar-West

### New-Delhi



• Total localities covered: 59 • Average Price/Sft in previous quarter: ₹13.494 • Average Price/Sft in current quarter: ₹13,882 • Percentage change Q-o-Q: 2.88% Top 5 localities by Percentage change Bottom 5 localities by percentage change per Avg Sft per Avg Sft Bijwasan East-Of-Kailash Dwarka-Mor Laxmi-Nagar Kalkaji Okhla Shahdara Sector-9-Rohini

Shalimar-bagh













Sector-93A

## Noida





Sector-45





### Noida













Ubale-Nagar

### Pune





Saswad-Road











Price/sft Pct Change
For interaction dashboard visit cosmo-soil.com