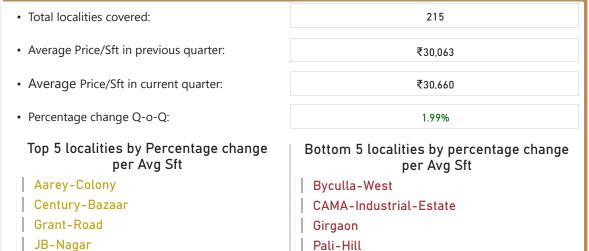

## Mumbai

Pandit-Jawaharlal-Nehru-Road

Price/sft Pct Change
For interaction dashboard visit cosmo-soil.com

Uttam-Nagar-West