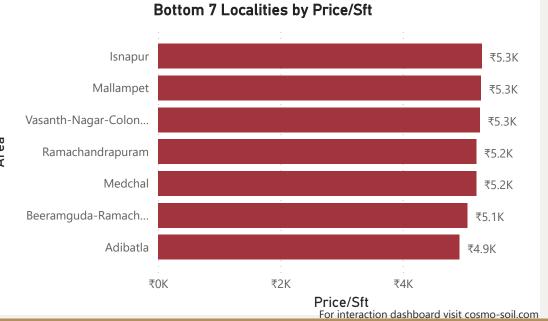

# Hyderabad

Masjid-Banda

14.85%

15%

10.99%

-4.64%

-5%

0%

-5.52%

-6.02%

9.74%