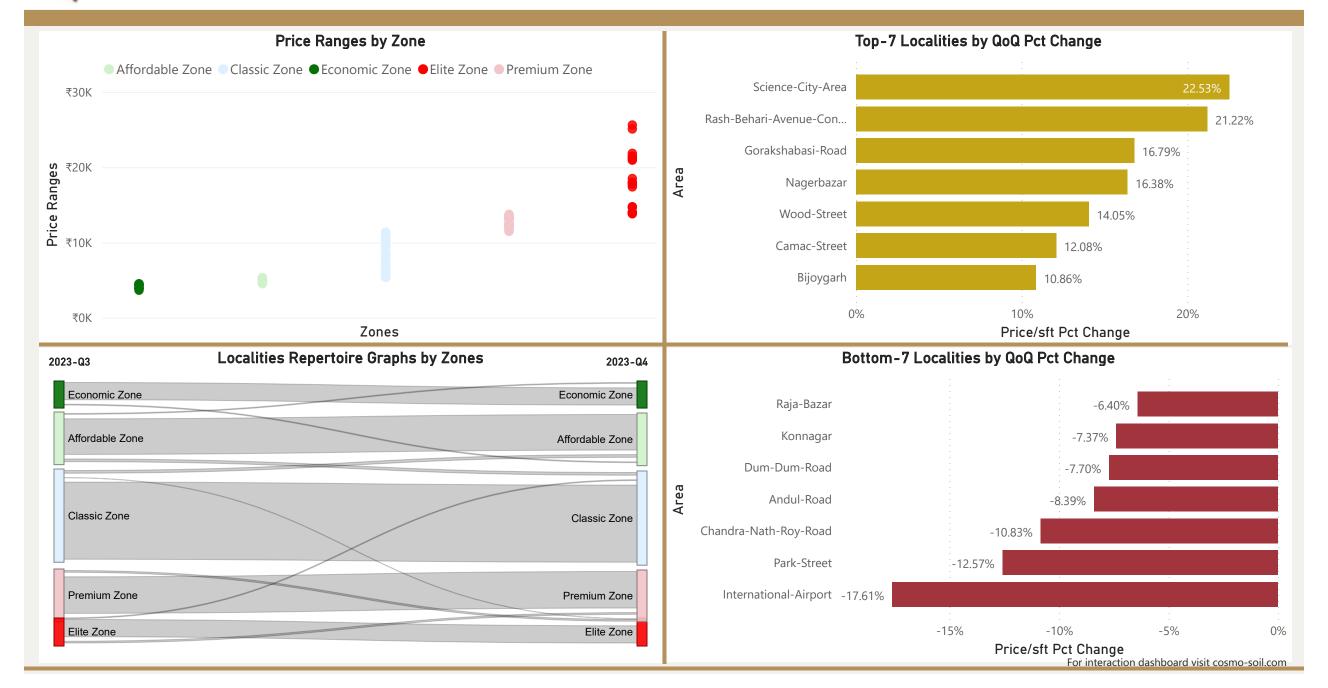

hirumazhisai







Chennai









## Gurgaon



























Quthbullapur

# Hyderabad





Masjid-Banda













14.85%

15%

10.99%

-4.64%

-5%

0%

-5.52%

-6.02%

9.74%







# Jaipur





• Average Price/Sft in previous quarter:

• Average Price/Sft in current quarter:

• Percentage change Q-o-Q:

# Top 5 localities by Percentage change per Avg Sft

200-Feet-Bypass-Road

Kalwar-Road

Mangyawas

Siddharth-Nagar

Sirsi-Road

43

₹6.042

₹6,129

1.44%

# Bottom 5 localities by percentage change per Avg Sft

Ashok-Nagar

Lalkothi

Niwaru-Road

Prithviraj-Road

Tonk-Road



# 71.22 Area Covered (SqKMs)





₹13.2K

₹15K

₹4.2K

₹4.2K

₹4.1K

₹4.1K

₹4.0K

₹4.0K

₹4.0K

₹4K

₹11.3K

₹11.1K

₹9.9K

₹9.9K

₹8.9K

₹10K



### **Jaipur**









## Kolkata





















Natwar-Nagar

## Mumbai





Pandit-Jawaharlal-Nehru-Road









Price/sft Pct Change
For interaction dashboard visit cosmo-soil.com







Uttam-Nagar-West

### New-Delhi



• Total localities covered: 59 • Average Price/Sft in previous quarter: ₹13.494 • Average Price/Sft in current quarter: ₹13,882 • Percentage change Q-o-Q: 2.88% Top 5 localities by Percentage change Bottom 5 localities by percentage change per Avg Sft per Avg Sft Bijwasan East-Of-Kailash Dwarka-Mor Laxmi-Nagar Kalkaji Okhla Shahdara Sector-9-Rohini

Shalimar-bagh













Sector-93A

## Noida





Sector-45





### Noida













Ubale-Nagar

### Pune





Saswad-Road











Price/sft Pct Change
For interaction dashboard visit cosmo-soil.com