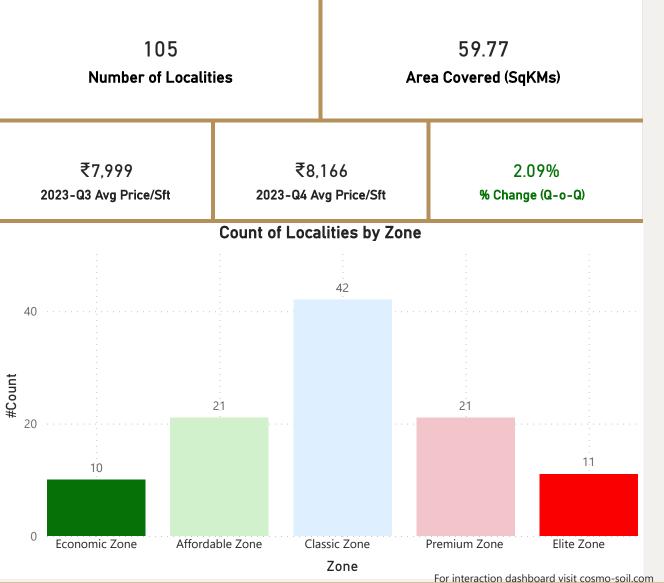

# Hyderabad

Masjid-Banda

14.85%

15%

10.99%

-4.64%

-5%

0%

-5.52%

-6.02%

9.74%