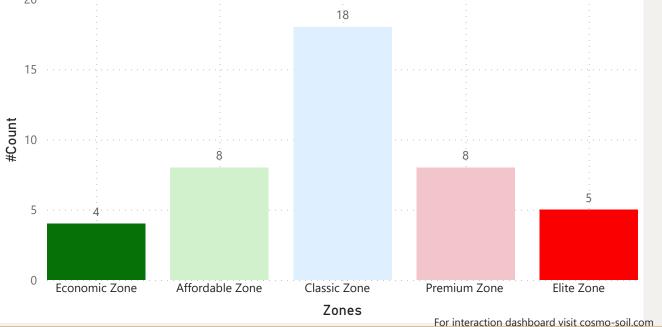

# Top 5 localities by Percentage change per Avg Sft

200-Feet-Bypass-Road

Kalwar-Road

Mangyawas

Siddharth-Nagar

Sirsi-Road

43

₹6.042

# Bottom 5 localities by percentage change per Avg Sft

Ashok-Nagar

Lalkothi

Niwaru-Road

Prithviraj-Road

Tonk-Road

# 71.22 Area Covered (SqKMs)

₹13.2K

₹15K

₹4.2K

₹4.2K

₹4.1K

₹4.1K

₹4.0K

₹4.0K

₹4.0K

₹4K

₹11.3K

₹11.1K

₹9.9K

₹9.9K

₹8.9K

₹10K