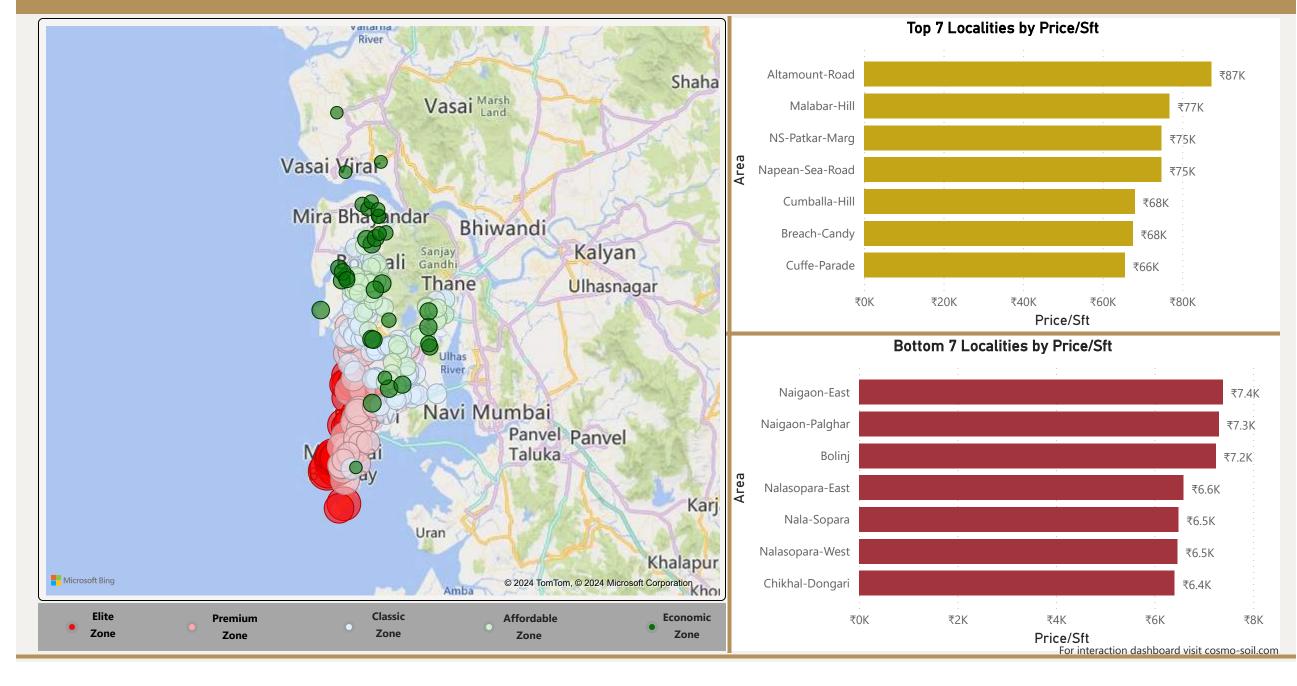

## Mumbai

Pandit-Jawaharlal-Nehru-Road

Price/sft Pct Change
For interaction dashboard visit cosmo-soil.com

Uttam-Nagar-West