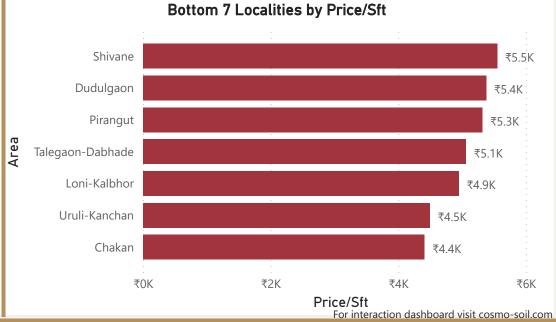

### Pune

Saswad-Road

Price/sft Pct Change
For interaction dashboard visit cosmo-soil.com