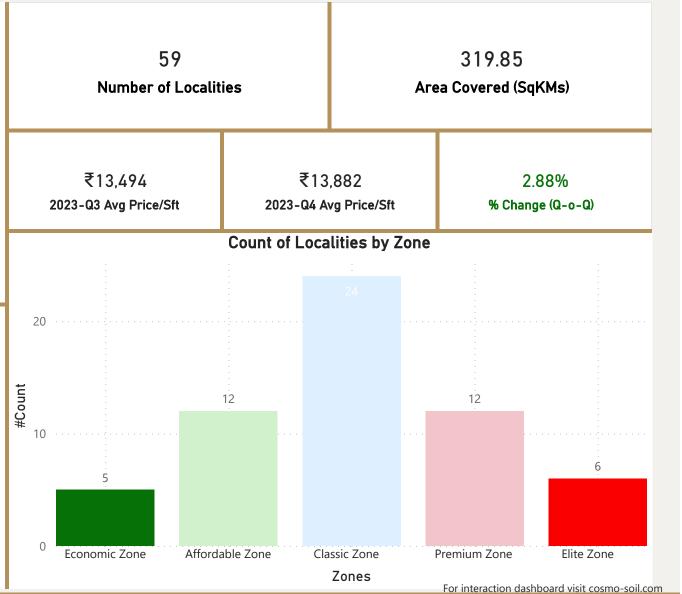

### New-Delhi

• Total localities covered: 59 • Average Price/Sft in previous quarter: ₹13.494 • Average Price/Sft in current quarter: ₹13,882 • Percentage change Q-o-Q: 2.88% Top 5 localities by Percentage change Bottom 5 localities by percentage change per Avg Sft per Avg Sft Bijwasan East-Of-Kailash Dwarka-Mor Laxmi-Nagar Kalkaji Okhla Shahdara Sector-9-Rohini