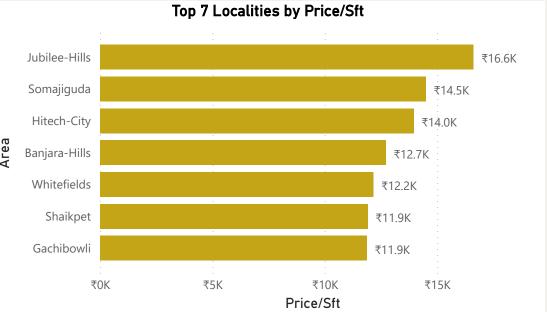

centage change per Avg Sft

Arekere

Battarahalli

Kudlu-Gate

Panathur

Phase-2-Electronic-City

175 ₹10,754 ₹11,057

2.82%

Bottom 5 localities by percentage change per Avg Sft

Brigade-Road

Doddakannelli

Hebbal-Kempapura

Jakkuru-Layout

Mahatma-Gandhi-Road



144.09 Area Covered (SqKMs)



₹11,057 2023-Q4 Avg Price/Sft

2.82% % Change (Q-o-Q)

#### Count of Localities by Zone















## Chennai



• Total localities covered:

• Average Price/Sft in previous quarter:

• Average Price/Sft in current quarter:

• Percentage change Q-o-Q:

Top 5 localities by Percentage change per Avg Sft

Chembarambakkam

Chromepet

Kattankulathur

Raja-Annamalai-Puram

Thirumazhisai







Chennai









## Gurgaon



























Quthbullapur

# Hyderabad





Masjid-Banda













14.85%

15%

10.99%

-4.64%

-5%

0%

-5.52%

-6.02%

9.74%







# Jaipur





• Average Price/Sft in previous quarter:

• Average Price/Sft in current quarter:

• Percentage change Q-o-Q:

# Top 5 localities by Percentage change per Avg Sft

200-Feet-Bypass-Road

Kalwar-Road

Mangyawas

Siddharth-Nagar

Sirsi-Road

43

₹6.042

₹6,129

1.44%

# Bottom 5 localities by percentage change per Avg Sft

Ashok-Nagar

Lalkothi

Niwaru-Road

Prithviraj-Road

Tonk-Road



# 71.22 Area Covered (SqKMs)





₹13.2K

₹15K

₹4.2K

₹4.2K

₹4.1K

₹4.1K

₹4.0K

₹4.0K

₹4.0K

₹4K

₹11.3K

₹11.1K

₹9.9K

₹9.9K

₹8.9K

₹10K



### **Jaipur**









## Kolkata





















Natwar-Nagar

## Mumbai





Pandit-Jawaharlal-Nehru-Road









Price/sft Pct Change
For interaction dashboard visit cosm