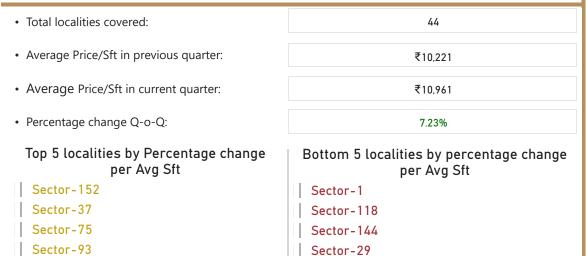

ad

Tonk-Road



# 71.22 Area Covered (SqKMs)





₹13.2K

₹15K

₹4.2K

₹4.2K

₹4.1K

₹4.1K

₹4.0K

₹4.0K

₹4.0K

₹4K

₹11.3K

₹11.1K

₹9.9K

₹9.9K

₹8.9K

₹10K



### **Jaipur**









## Kolkata





















Natwar-Nagar

## Mumbai





Pandit-Jawaharlal-Nehru-Road









Price/sft Pct Change
For interaction dashboard visit cosmo-soil.com







Uttam-Nagar-West

### New-Delhi



• Total localities covered: 59 • Average Price/Sft in previous quarter: ₹13.494 • Average Price/Sft in current quarter: ₹13,882 • Percentage change Q-o-Q: 2.88% Top 5 localities by Percentage change Bottom 5 localities by percentage change per Avg Sft per Avg Sft Bijwasan East-Of-Kailash Dwarka-Mor Laxmi-Nagar Kalkaji Okhla Shahdara Sector-9-Rohini

Shalimar-bagh













Sector-93A

## Noida





Sector-45





### Noida













Ubale-Nagar

### Pune





Saswad-Road











Price/sft Pct Change
For interaction dashboard visit cosmo-soil.com