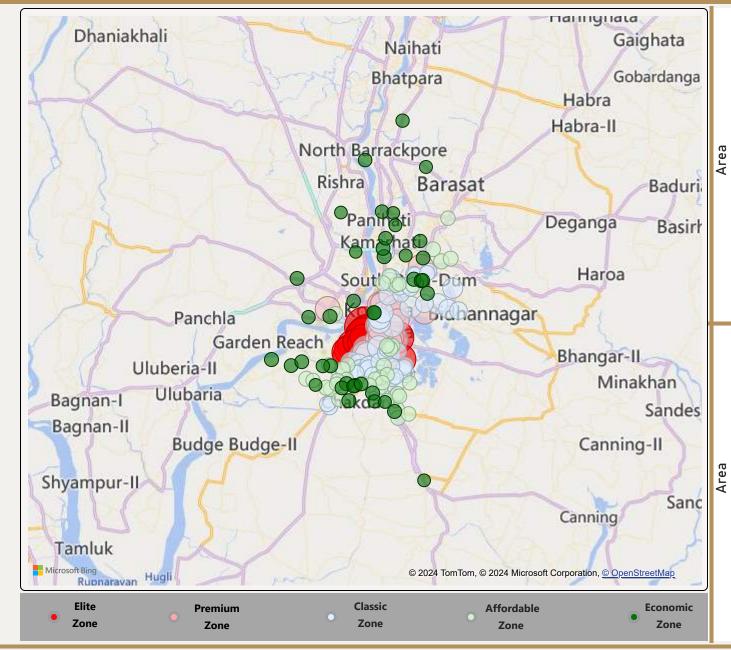

Puram

Thirumazhisai







Chennai









## Gurgaon



























Quthbullapur

# Hyderabad





Masjid-Banda













14.85%

15%

10.99%

-4.64%

-5%

0%

-5.52%

-6.02%

9.74%







# Jaipur





• Average Price/Sft in previous quarter:

• Average Price/Sft in current quarter:

• Percentage change Q-o-Q:

# Top 5 localities by Percentage change per Avg Sft

200-Feet-Bypass-Road

Kalwar-Road

Mangyawas

Siddharth-Nagar

Sirsi-Road

43

₹6.042

₹6,129

1.44%

# Bottom 5 localities by percentage change per Avg Sft

Ashok-Nagar

Lalkothi

Niwaru-Road

Prithviraj-Road

Tonk-Road



# 71.22 Area Covered (SqKMs)





₹13.2K

₹15K

₹4.2K

₹4.2K

₹4.1K

₹4.1K

₹4.0K

₹4.0K

₹4.0K

₹4K

₹11.3K

₹11.1K

₹9.9K

₹9.9K

₹8.9K

₹10K



### **Jaipur**









## Kolkata





















Natwar-Nagar

## Mumbai





Pandit-Jawaharlal-Nehru-Road









Price/sft Pct Change
For interaction dashboard visit cosmo-soil.com







Uttam-Nagar-West

### New-Delhi



• Total localities covered: 59 • Average Price/Sft in previous quarter: ₹13.494 • Average Price/Sft in current quarter: ₹13,882 • Percentage change Q-o-Q: 2.88% Top 5 localities by Percentage change Bottom 5 localities by percentage change per Avg Sft per Avg Sft Bijwasan East-Of-Kailash Dwarka-Mor Laxmi-Nagar Kalkaji Okhla Shahdara Sector-9-Rohini

Shalimar-bagh













Sector-93A

## Noida





Sector-45





### Noida













Ubale-Nagar

### Pune





Saswad-Road











Price/sft Pct Change
For interaction dashboard visit cosmo-soil.com