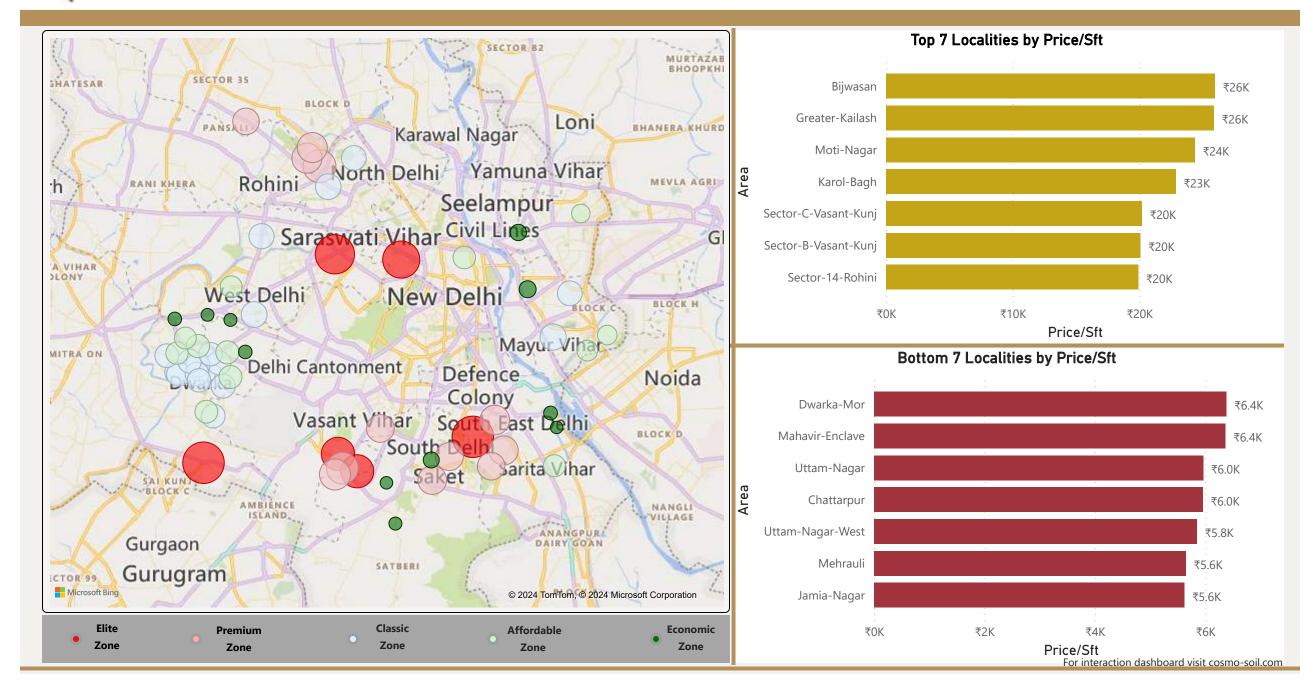

### New-Delhi

• Total localities covered: 59 • Average Price/Sft in previous quarter: ₹13.494 • Average Price/Sft in current quarter: ₹13,882 • Percentage change Q-o-Q: 2.88% Top 5 localities by Percentage change Bottom 5 localities by percentage change per Avg Sft per Avg Sft Bijwasan East-Of-Kailash Dwarka-Mor Laxmi-Nagar Kalkaji Okhla Shahdara Sector-9-Rohini