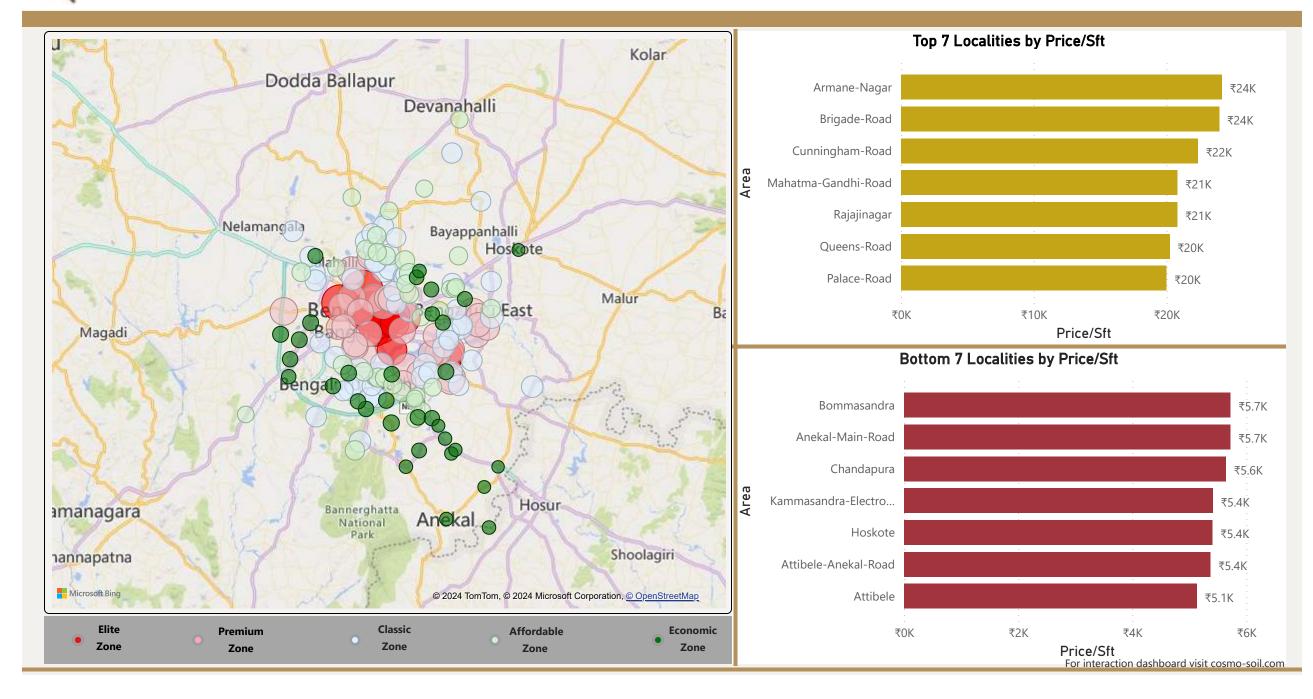

# Bangalore

• Total localities covered:

• Average Price/Sft in previous quarter:

• Average Price/Sft in current quarter:

• Percentage change Q-o-Q:

Top 5 localities by Percentage change per Avg Sft

Arekere

Battarahalli

Kudlu-Gate

Panathur

Phase-2-Electronic-City

175 ₹10,754 ₹11,057

2.82%

Bottom 5 localities by percentage change per Avg Sft

Brigade-Road

Doddakannelli

Hebbal-Kempapura

Jakkuru-Layout

Mahatma-Gandhi-Road

144.09 Area Covered (SqKMs)

₹11,057 2023-Q4 Avg Price/Sft

2.82% % Change (Q-o-Q)

#### Count of Localities by Zone